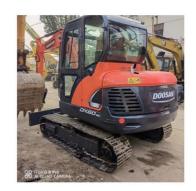

# Transport Height of 3.3m Original Hydraulic Pump Doosan DX60 DX60-9C Excavator in Korea

#### **Product Specification**

- Showroom Location:
- Operating Weight:
- Bucket Capacity:
- Machine Weight:
- Hydraulic Cylinder Brand: ORIGINAL
- Hydraulic Pump Brand: ORIGINAL
  Hydraulic Valve Brand: ORIGINAL
- Engine Brand:Power:
- Power: 38.9kWMachinery Test Report: Provided
- Video Outgoing-inspection: Provided
- Core Components: Pressure Vessel, Motor, Bearing, Gear, Pump, Gearbox, Engine, PLC
- Year:
- Working Hours: