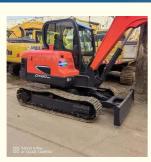

# Transport Height of 3.3m Original Hydraulic Pump Doosan DX60 DX60-9C Excavator in Korea

#### **Product Specification**

- Showroom Location:
- Operating Weight:
- Bucket Capacity:
- Machine Weight:
- Hydraulic Cylinder Brand: ORIGINAL
- Hydraulic Pump Brand: ORIGINAL
  Hydraulic Valve Brand: ORIGINAL
- Engine Brand:Power:
- Power: 38.9kWMachinery Test Report: Provided
- Video Outgoing-inspection: Provided
- Core Components: Pressure Vessel, Motor, Bearing, Gear, Pump, Gearbox, Engine, PLC
- Year:
- Working Hours: