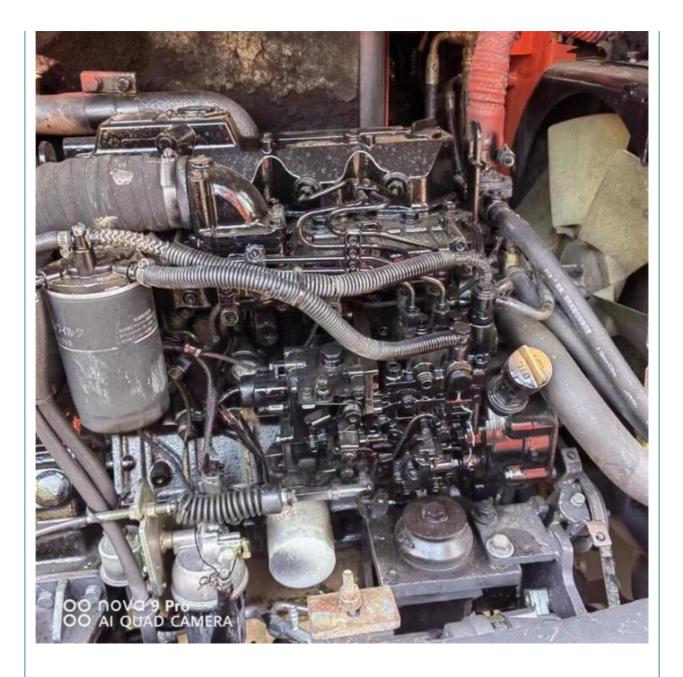

#### **Product Specification**

- Showroom Location:
- Operating Weight:
- Bucket Capacity:
- Machine Weight:
- Hydraulic Cylinder Brand: ORIGINAL
- Hydraulic Pump Brand: ORIGINAL
  Hydraulic Valve Brand: ORIGINAL
- Engine Brand:Power:
- Power: 38.9kWMachinery Test Report: Provided
- Video Outgoing-inspection: Provided
- Core Components: Pressure Vessel, Motor, Bearing, Gear, Pump, Gearbox, Engine, PLC
- Year:
- Working Hours: