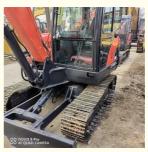

# Transport Height of 3.3m Original Hydraulic Pump Doosan DX60 DX60-9C Excavator in Korea

## **Basic Information**

- Place of Origin:
- Price:
- Korea

None

5700KG

0.21m<sup>3</sup>

6000 KG

YANMAR

2020

1700

\$17,800.00/pieces 1-3 pieces



#### **Product Specification**

- Showroom Location:
- Operating Weight:
- Bucket Capacity:
- Machine Weight:
- Hydraulic Cylinder Brand: ORIGINAL
- Hydraulic Pump Brand: ORIGINAL
  Hydraulic Valve Brand: ORIGINAL
- Engine Brand:Power:
- Power: 38.9kWMachinery Test Report: Provided
- Video Outgoing-inspection: Provided
- Core Components: Pressure Vessel, Motor, Bearing, Gear, Pump, Gearbox, Engine, PLC
- Year:
- Working Hours:



#### More Images









## Product Description





















# Models Of Excavators We Sell

| Komatsu used<br>excavator  | PC20/PC30/PC35/PC40/PC50/PC55/PC56/PC60/PC70/PC75/PC78/PC10<br>0/PC110/PC120/PC128/PC130/PC138/PC150/PC160/PC200/PC210/PC22<br>0/PC228/PC240/PC270/PC300/PC350/PC360/PC400/PC450/PC460/PC49<br>0/PC650 |
|----------------------------|--------------------------------------------------------------------------------------------------------------------------------------------------------------------------------------------------------|
| Carter used excavator      | CAT303/CAT305/CAT305.5/CAT306/CAT307/CAT308/CAT311/CAT312/C<br>AT313/CAT315/CAT318/CAT320/CAT323/CAT324/CAT325/CAT326/CAT3<br>29/CAT330/CAT336/CAT340/CAT345/CAT349/CAT375                             |
| Doosan used excavator