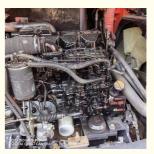

#### **Product Specification**

- Showroom Location:
- Operating Weight:
- Bucket Capacity:
- Machine Weight:
- Hydraulic Cylinder Brand: ORIGINAL
- Hydraulic Pump Brand: ORIGINAL
  Hydraulic Valve Brand: ORIGINAL
- Engine Brand:Power:
- Power: 38.9kWMachinery Test Report: Provided
- Video Outgoing-inspection: Provided
- Core Components: Pressure Vessel, Motor, Bearing, Gear, Pump, Gearbox, Engine, PLC
- Year:
- Working Hours:

#### More Images