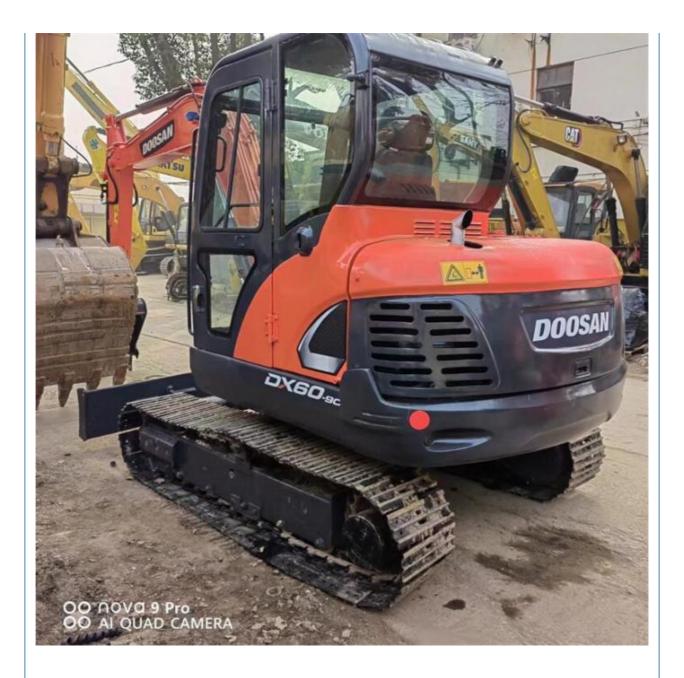

# Transport Height of 3.3m Original Hydraulic Pump Doosan DX60 DX60-9C Excavator in Korea

#### **Product Specification**

- Showroom Location:
- Operating Weight:
- Bucket Capacity:
- Machine Weight:
- Hydraulic Cylinder Brand: ORIGINAL
- Hydraulic Pump Brand: ORIGINAL
  Hydraulic Valve Brand: ORIGINAL
- Engine Brand:Power:
- Power: 38.9kWMachinery Test Report: Provided
- Video Outgoing-inspection: Provided
- Core Components: Pressure Vessel, Motor, Bearing, Gear, Pump, Gearbox, Engine, PLC
- Year:
- Working Hours: