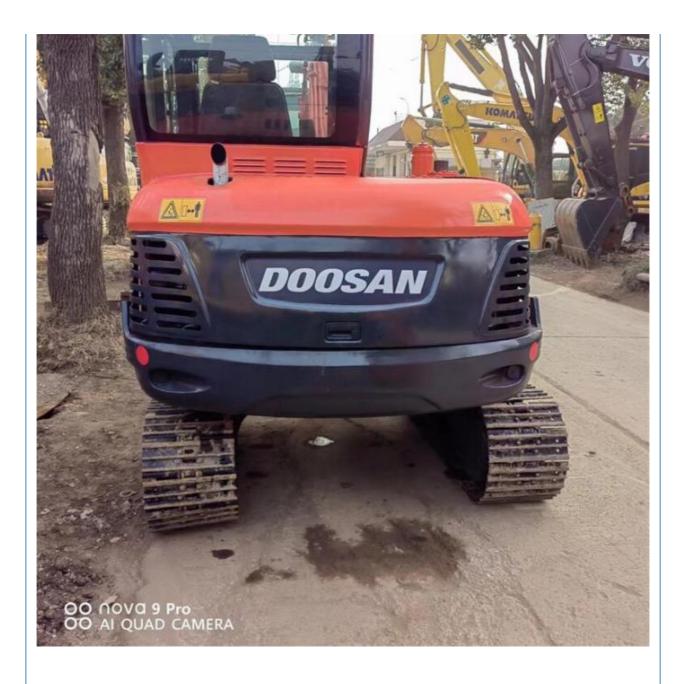

# Transport Height of 3.3m Original Hydraulic Pump Doosan DX60 DX60-9C Excavator in Korea

#### **Product Specification**

- Showroom Location:
- Operating Weight:
- Bucket Capacity:
- Machine Weight:
- Hydraulic Cylinder Brand: ORIGINAL
- Hydraulic Pump Brand: ORIGINAL
  Hydraulic Valve Brand: ORIGINAL
- Engine Brand:Power:
- Power: 38.9kWMachinery Test Report: Provided
- Video Outgoing-inspection: Provided
- Core Components: Pressure Vessel, Motor, Bearing, Gear, Pump, Gearbox, Engine, PLC
- Year:
- Working Hours: