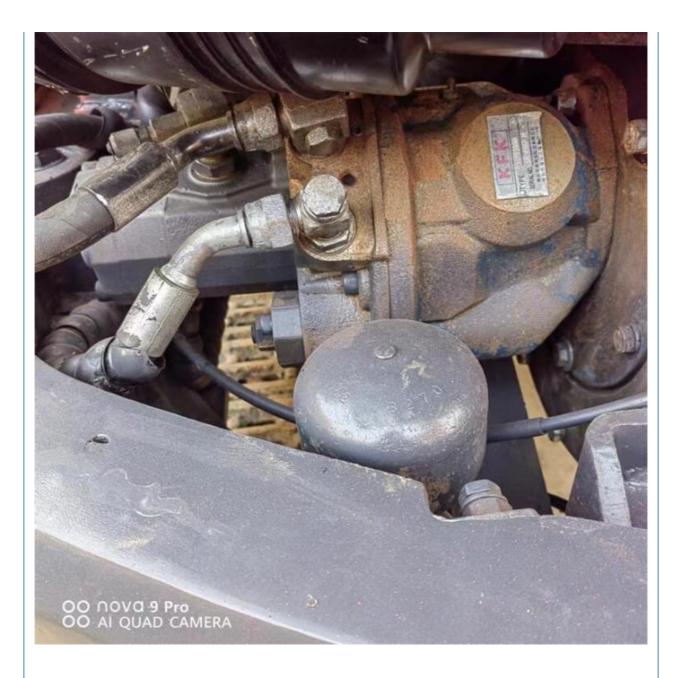

#### **Product Specification**

- Showroom Location:
- Operating Weight:
- Bucket Capacity:
- Machine Weight:
- Hydraulic Cylinder Brand: ORIGINAL
- Hydraulic Pump Brand: ORIGINAL
  Hydraulic Valve Brand: ORIGINAL
- Engine Brand:Power:
- Power: 38.9kWMachinery Test Report: Provided
- Video Outgoing-inspection: Provided
- Core Components: Pressure Vessel, Motor, Bearing, Gear, Pump, Gearbox, Engine, PLC
- Year:
- Working Hours: