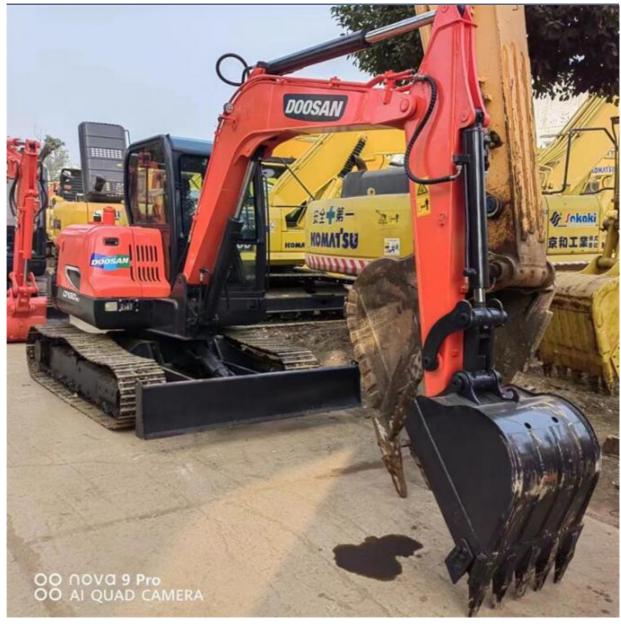

# Transport Height of 3.3m Original Hydraulic Pump Doosan DX60 DX60-9C Excavator in Korea

#### **Product Specification**

- Showroom Location:
- Operating Weight:
- Bucket Capacity:
- Machine Weight:
- Hydraulic Cylinder Brand: ORIGINAL
- Hydraulic Pump Brand: ORIGINAL
  Hydraulic Valve Brand: ORIGINAL
- Engine Brand:Power:
- Power: 38.9kWMachinery Test Report: Provided
- Video Outgoing-inspection: Provided
- Core Components: Pressure Vessel, Motor, Bearing, Gear, Pump, Gearbox, Engine, PLC
- Year:
- Working Hours:

#### More Images