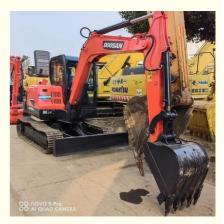

# Transport Height of 3.3m Original Hydraulic Pump Doosan DX60 DX60-9C Excavator in Korea

#### **Product Specification**

- Showroom Location:
- Operating Weight:
- Bucket Capacity:
- Machine Weight:
- Hydraulic Cylinder Brand: ORIGINAL
- Hydraulic Pump Brand: ORIGINAL
  Hydraulic Valve Brand: ORIGINAL
- Engine Brand:Power:
- Power: 38.9kWMachinery Test Report: Provided
- Video Outgoing-inspection: Provided
- Core Components: Pressure Vessel, Motor, Bearing, Gear, Pump, Gearbox, Engine, PLC
- Year:
- Working Hours: