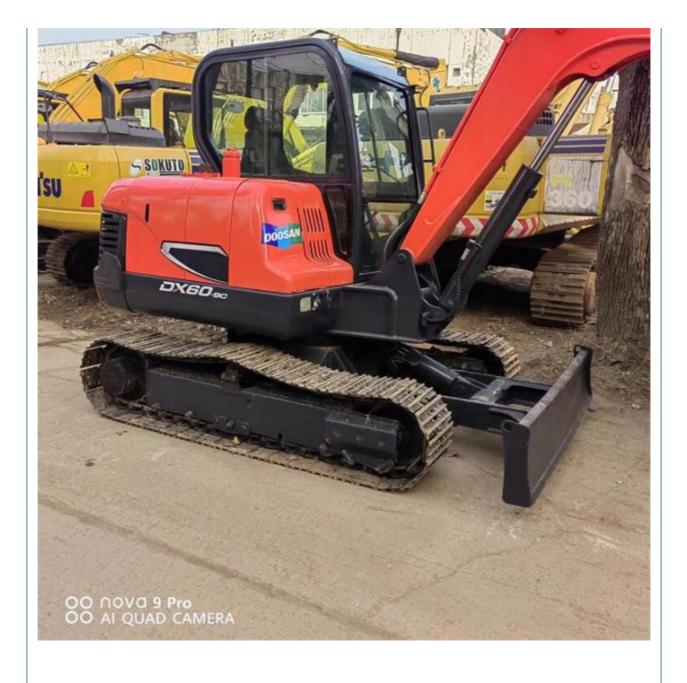

# Transport Height of 3.3m Original Hydraulic Pump Doosan DX60 DX60-9C Excavator in Korea

#### **Product Specification**

- Showroom Location:
- Operating Weight:
- Bucket Capacity:
- Machine Weight:
- Hydraulic Cylinder Brand: ORIGINAL
- Hydraulic Pump Brand: ORIGINAL
  Hydraulic Valve Brand: ORIGINAL
- Engine Brand:Power:
- Power: 38.9kWMachinery Test Report: Provided
- Video Outgoing-inspection: Provided
- Core Components: Pressure Vessel, Motor, Bearing, Gear, Pump, Gearbox, Engine, PLC
- Year:
- Working Hours:

#### More Images