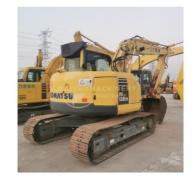

## 2020 Year Model Komatsu PC138US Excavator with Original Hydraulic Pump and Cheaper Cost

#### **Product Specification**

- Showroom Location:
- Operating Weight:
- Bucket Capacity:
- Machine Weight:
- Hydraulic Cylinder Brand: Original
- Hydraulic Pump Brand: Original • Hydraulic Valve Brand: Original
- . Engine Brand: • Power:
- 68.4 KW • Machinery Test Report:
- Provided • Video Outgoing-inspection: Provided
- Core Components: Pressure Vessel, Motor, Bearing, Gear,
- Year:
- Working Hours: