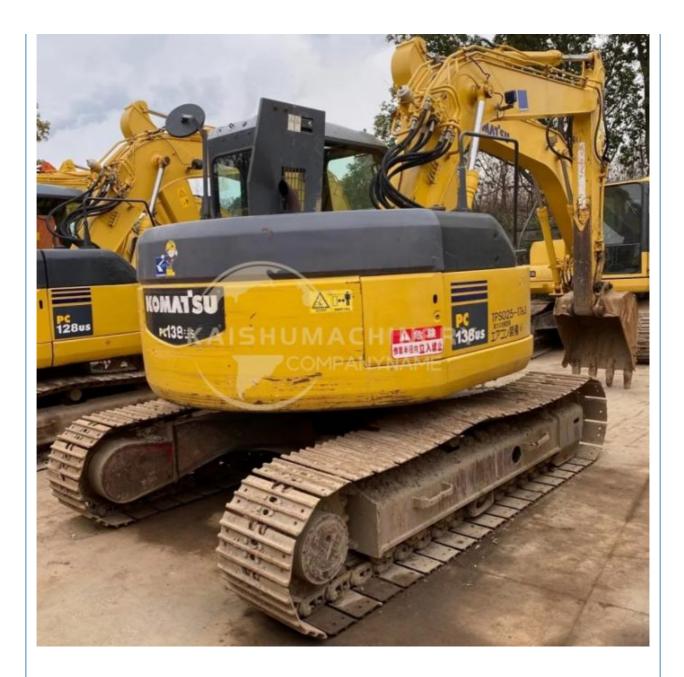

## 2020 Year Model Komatsu PC138US Excavator with Original Hydraulic Pump and Cheaper Cost

#### **Product Specification**

- Showroom Location:
- Operating Weight:
- Bucket Capacity:
- Machine Weight:
- Hydraulic Cylinder Brand: Original
- Hydraulic Pump Brand: Original • Hydraulic Valve Brand: Original
- . Engine Brand: • Power:
- 68.4 KW • Machinery Test Report:
- Provided • Video Outgoing-inspection: Provided
- Core Components: Pressure Vessel, Motor, Bearing, Gear,
- Year:
- Working Hours:

## More Images

Pump, Gearbox, Engine, PLC