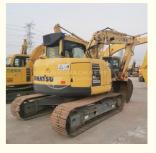

## 2020 Year Model Komatsu PC138US Excavator with Original Hydraulic Pump and Cheaper Cost

#### **Product Specification**

- Showroom Location:
- Operating Weight:
- Bucket Capacity:
- Machine Weight:
- Hydraulic Cylinder Brand: Original
- Hydraulic Pump Brand: Original • Hydraulic Valve Brand: Original
- . Engine Brand: • Power:
- 68.4 KW • Machinery Test Report:
- Provided • Video Outgoing-inspection: Provided
- Core Components: Pressure Vessel, Motor, Bearing, Gear,
- Year:
- Working Hours: