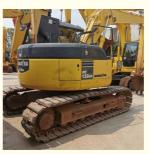

## 2020 Year Model Komatsu PC138US Excavator with Original Hydraulic Pump and Cheaper Cost

#### **Product Specification**

- Showroom Location:
- Operating Weight:
- Bucket Capacity:
- Machine Weight:
- Hydraulic Cylinder Brand: Original
- Hydraulic Pump Brand: Original • Hydraulic Valve Brand: Original
- . Engine Brand: • Power:
- 68.4 KW • Machinery Test Report:
- Provided • Video Outgoing-inspection: Provided
- Core Components: Pressure Vessel, Motor, Bearing, Gear,
- Year:
- Working Hours: