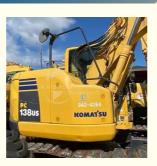

## 2020 Year Model Komatsu PC138US Excavator with Original Hydraulic Pump and Cheaper Cost

#### **Product Specification**

- Showroom Location:
- Operating Weight:
- Bucket Capacity:
- Machine Weight:
- Hydraulic Cylinder Brand: Original
- Hydraulic Pump Brand: Original • Hydraulic Valve Brand: Original
- . Engine Brand: • Power:
- 68.4 KW • Machinery Test Report:
- Provided • Video Outgoing-inspection: Provided
- Core Components: Pressure Vessel, Motor, Bearing, Gear,
- Year:
- Working Hours: