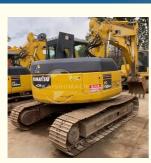

## 2020 Year Model Komatsu PC138US Excavator with Original Hydraulic Pump and Cheaper Cost

#### **Product Specification**

- Showroom Location:
- Operating Weight:
- Bucket Capacity:
- Machine Weight:
- Hydraulic Cylinder Brand: Original
- Hydraulic Pump Brand: Original • Hydraulic Valve Brand: Original
- . Engine Brand: • Power:
- 68.4 KW • Machinery Test Report:
- Provided • Video Outgoing-inspection: Provided
- Core Components: Pressure Vessel, Motor, Bearing, Gear,
- Year:
- Working Hours: