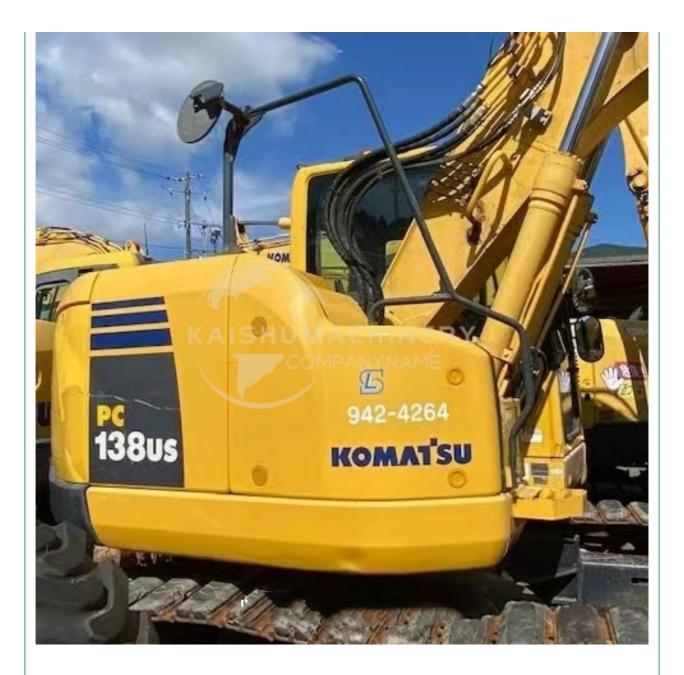

## 2020 Year Model Komatsu PC138US Excavator with Original Hydraulic Pump and Cheaper Cost

#### **Product Specification**

- Showroom Location:
- Operating Weight:
- Bucket Capacity:
- Machine Weight:
- Hydraulic Cylinder Brand: Original
- Hydraulic Pump Brand: Original • Hydraulic Valve Brand: Original
- . Engine Brand: • Power:
- 68.4 KW • Machinery Test Report:
- Provided • Video Outgoing-inspection: Provided
- Core Components: Pressure Vessel, Motor, Bearing, Gear,
- Year:
- Working Hours: