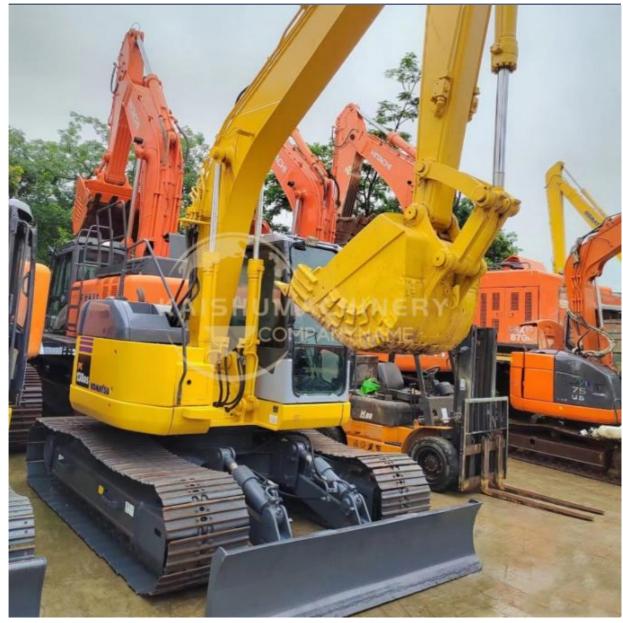

## 2020 Year Model Komatsu PC138US Excavator with Original Hydraulic Pump and Cheaper Cost

#### **Product Specification**

- Showroom Location:
- Operating Weight:
- Bucket Capacity:
- Machine Weight:
- Hydraulic Cylinder Brand: Original
- Hydraulic Pump Brand: Original • Hydraulic Valve Brand: Original
- . Engine Brand: • Power:
- 68.4 KW • Machinery Test Report:
- Provided • Video Outgoing-inspection: Provided
- Core Components: Pressure Vessel, Motor, Bearing, Gear,
- Year:
- Working Hours:

## More Images

Pump, Gearbox, Engine, PLC