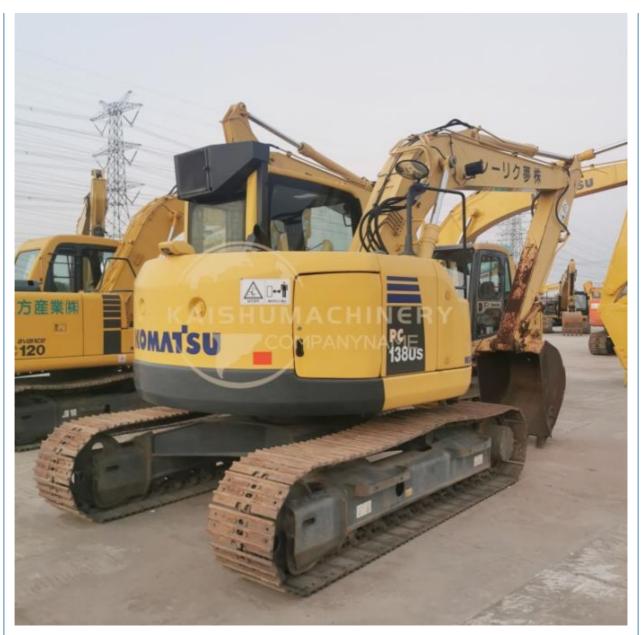

## 2020 Year Model Komatsu PC138US Excavator with Original Hydraulic Pump and Cheaper Cost

#### **Product Specification**

- Showroom Location:
- Operating Weight:
- Bucket Capacity:
- Machine Weight:
- Hydraulic Cylinder Brand: Original
- Hydraulic Pump Brand: Original • Hydraulic Valve Brand: Original
- . Engine Brand: • Power:
- 68.4 KW • Machinery Test Report:
- Provided • Video Outgoing-inspection: Provided
- Core Components: Pressure Vessel, Motor, Bearing, Gear,
- Year:
- Working Hours:

## More Images

Pump, Gearbox, Engine, PLC