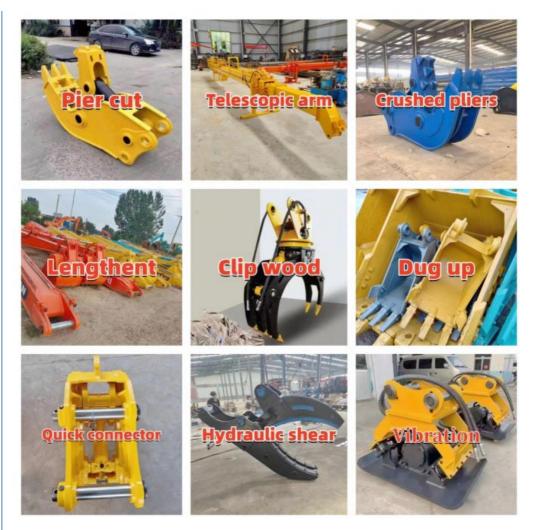

quality testing center.

Our full range of products include: used excavators, used loaders, used graders, used bulldozers, used forklifts, used cranes and other used construction machinery products. Our engineering machines are mainly from China, the United States, Japan, South Korea and other manufacturing countries, quality assurance is our hallmark. Our machines are sold to many regions at home and abroad, and we have rich export experience.

In order to serve our customers better, we deal in three(3) thousand units of construction machinery all year round and ensure delivery within 7-30 days after payment. Our team can serve you around the clock (24/7) and we hope to build a long-term business relationship with you.





Our transaction case



We can provide other accessory devices



## FAQ

#### 1. What's your payment terms and trade terms?

Generally 50% deposit and 50% balance before shipping. Of course, we can negotiate according to your orders. We can accept EXW, FOB, CRF and CIF.

#### 2. How to ship the excavators?

- (1).Container: which is cheapest and fast. but sometime machine need to be dismantled .
- (2).Bulk cargo ship :which is better for bigger construction equipment ,ship as it is.
- (3).Flat rack ship :which is better for bigger machine and also no need to dismantle
- (4).RO RO ship : which is good for every machine and faster

#### 3. Is it convenient to visit you?

You are welcome to visit us. So you can see how many used excavators we have in stock and the condition of them. We can pick you up at Shanghai Air port.