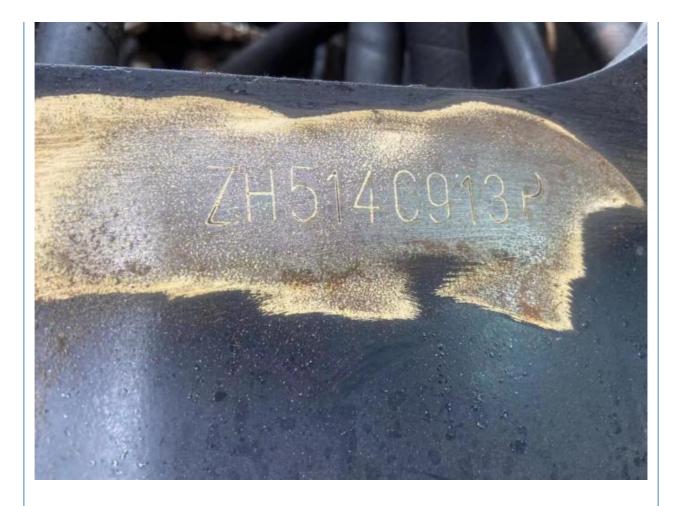

## ISUZU Engine Used Hitachi ZX70 Crawler Excavator 7 Ton Mini Excavator in Good Condition