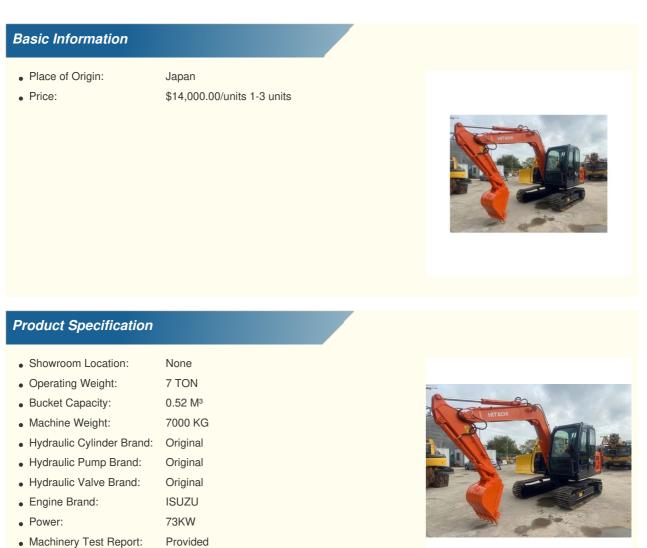

## ISUZU Engine Used Hitachi ZX70 Crawler Excavator 7 Ton Mini Excavator in Good Condition