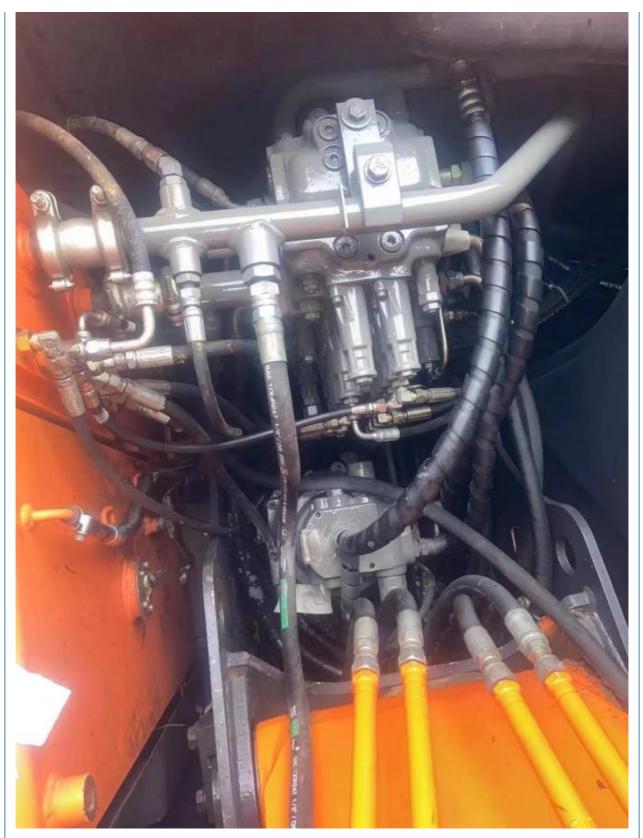

## ISUZU Engine Used Hitachi ZX70 Crawler Excavator 7 Ton Mini Excavator in Good Condition