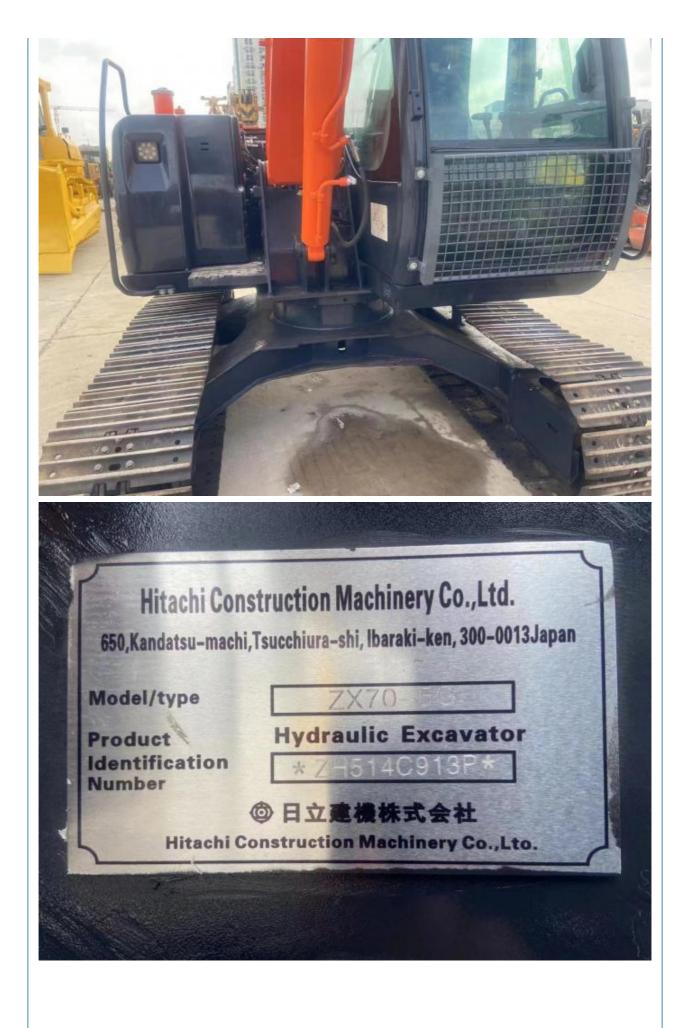

## ISUZU Engine Used Hitachi ZX70 Crawler Excavator 7 Ton Mini Excavator in Good Condition