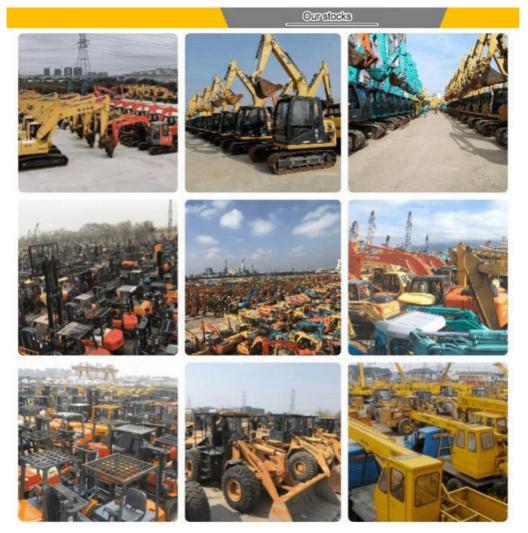

m, a vehicle-parts supply center, a foreign trade sales team and a quality testing center.

Our full range of products include: used excavators, used loaders, used graders, used bulldozers, used forklifts, used cranes and other used construction machinery products. Our engineering machines are mainly from China, the United States, Japan, South Korea and other manufacturing countries, quality assurance is our hallmark. Our machines are sold to many regions at home and abroad, and we have rich export experience.

In order to serve our customers better, we deal in three(3) thousand units of construction machinery all year round and ensure delivery within 7-30 days after payment. Our team can serve you around the clock (24/7) and we hope to build a long-term business relationship with you.





Our transaction case



We can provide other accessory devices



## FAQ

#### 1. What's your payment terms and trade terms?

Generally 50% deposit and 50% balance before shipping. Of course, we can negotiate according to your orders. We can accept EXW, FOB, CRF and CIF.

#### 2. How to ship the excavators?

- (1).Container: which is cheapest and fast. but sometime machine need to be dismantled .
- (2).Bulk cargo ship :which is better for bigger construction equipment ,ship as it is.
- (3).Flat rack ship :which is better for bigger machine and also no need to dismantle
- (4).RO RO ship : which is good for every machine and faster

#### 3. Is it convenient to visit you?

You are welcome to visit us. So you can see how many used excavators we have in stock and the condition of them. We can