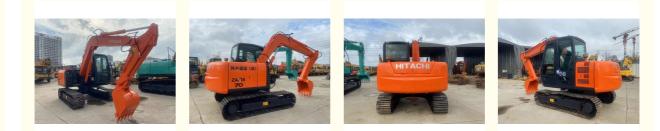

## ISUZU Engine Used Hitachi ZX70 Crawler Excavator 7 Ton Mini Excavator in Good Condition