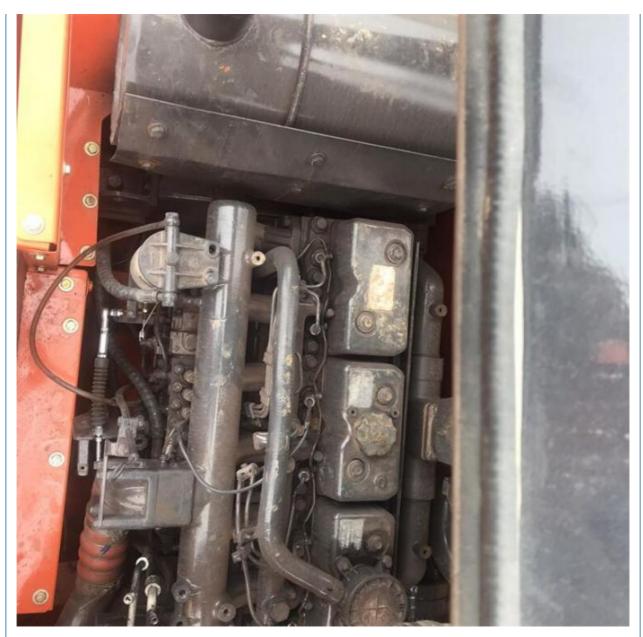

#### **Product Specification**

- Showroom Location:
- Operating Weight:
- Bucket Capacity:
- Machine Weight: 30000 KG
- Hydraulic Cylinder Brand: ORIGINAL
  Hydraulic Pump Brand: ORIGINAL
- Hydraulic Valve Brand:
- Engine Brand:
- Power:
- Machinery Test Report: Provided
- Video Outgoing-inspection: Provided
- Core Components: Pressure Vessel, Motor, Bearing, Gear, Pump, Gearbox, Engine, PLC
  Year: 2020

2300

None

29500KG

ORIGINAL

Doosan 151KW

1.27m<sup>3</sup>

### More Images

Working Hours: