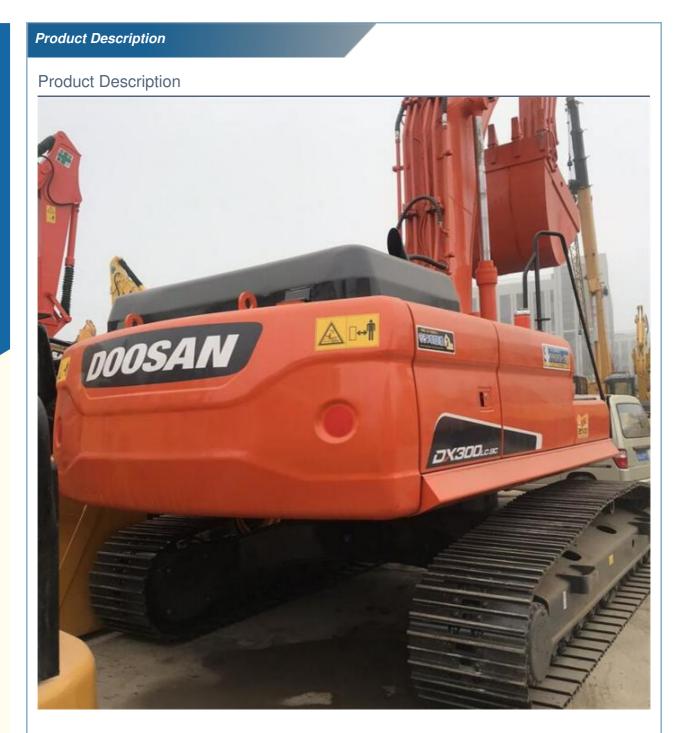

## 30000 KG Used Doosan Excavator DX225 DX300 DX340 in Shanghai Transport Length 10.6m

## **Basic Information**

- Place of Origin:
- Price:

Korea

\$35,000.00/units 1-3 units



#### **Product Specification**

- Showroom Location:
- Operating Weight:
- Bucket Capacity:
- Machine Weight: 30000 KG
- Hydraulic Cylinder Brand: ORIGINAL
  Hydraulic Pump Brand: ORIGINAL
- Hydraulic Valve Brand:
- Engine Brand:
- Power:
- Machinery Test Report: Provided
- Video Outgoing-inspection: Provided
- Core Components: Pressure Vessel, Motor, Bearing, Gear, Pump, Gearbox, Engine, PLC
  Year: 2020

2300

None

29500KG

ORIGINAL

Doosan 151KW

1.27m<sup>3</sup>



### More Images

Working Hours:























# Models Of Excavators We Sell

| Komatsu used<br>excavator  | PC20/PC30/PC35/PC40/PC50/PC55/PC56/PC60/PC70/PC75/PC78/PC10<br>0/PC110/PC120/PC128/PC130/PC138/PC150/PC160/PC200/PC210/PC22<br>0/PC228/PC240/PC270/PC300/PC350/PC360/PC400/PC450/PC460/PC49<br>0/PC650 |
|----------------------------|--------------------------------------------------------------------------------------------------------------------------------------------------------------------------------------------------------|
| Carter used excavator      | CAT303/CAT305/CAT305.5/CAT306/CAT307/CAT308/CAT311/CAT312/C<br>AT313/CAT315/CAT318/CAT320/CAT323/CAT324/CAT325/CAT326/CAT3<br>29/CAT330/CAT336/CAT340/CAT345/CAT349/CAT375                             |
| Doosan used excavator      | DH(DX)35/55/60/70/75/80/1