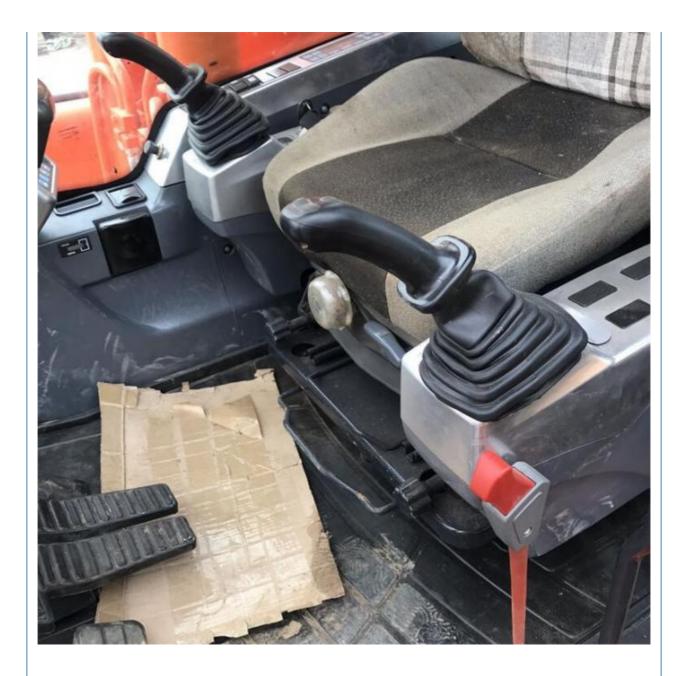

## 30000 KG Used Doosan Excavator DX225 DX300 DX340 in Shanghai Transport Length 10.6m

## **Basic Information**

- Place of Origin:
- Price:

Korea

\$35,000.00/units 1-3 units



#### **Product Specification**

- Showroom Location:
- Operating Weight:
- Bucket Capacity:
- Machine Weight: 30000 KG
- Hydraulic Cylinder Brand: ORIGINAL
  Hydraulic Pump Brand: ORIGINAL
- Hydraulic Valve Brand:
- Engine Brand:
- Power:
- Machinery Test Report: Provided
- Video Outgoing-inspection: Provided
- Core Components: Pressure Vessel, Motor, Bearing, Gear, Pump, Gearbox, Engine, PLC
  Year: 2020

2300

None

29500KG

ORIGINAL

Doosan 151KW

1.27m<sup>3</sup>



### More Images

Working Hours:























# Models Of Excavators We Sell

| Komatsu used<br>excavator  | PC20/PC30/PC35/PC40/PC50/PC55/PC56/PC60/PC70/PC75/PC78/PC10<br>0/PC110/PC120/PC128/PC130/PC138/PC150/PC160/PC200/PC210/PC22<br>0/PC228/PC240/PC270/PC300/PC350/PC360/PC400/PC450/PC460/PC49<br>0/PC650 |
|----------------------------|--------------------------------------------------------------------------------------------------------------------------------------------------------------------------------------------------------|
| Carter used excavator      | CAT303/CAT305/CAT305.5/CAT306/CAT307/CAT308/CAT311/CAT312/C<br>AT313/CAT315/CAT318/CAT320/CAT323/CAT324/CAT325/CAT326/CAT3<br>29/CAT330/CAT336/CAT340/CAT345/CAT349/CAT375                             |
| Doosan used excavator      | DH(DX)35/55/60/70/75/80/150