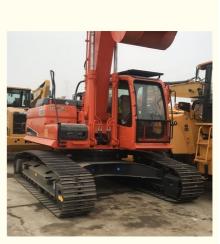

## 30000 KG Used Doosan Excavator DX225 DX300 DX340 in Shanghai Transport Length 10.6m

#### **Product Specification**

- Showroom Location:
- Operating Weight:
- Bucket Capacity:
- Machine Weight: 30000 KG
- Hydraulic Cylinder Brand: ORIGINAL
  Hydraulic Pump Brand: ORIGINAL
- Hydraulic Valve Brand:
- Engine Brand:
- Power:
- Machinery Test Report: Provided
- Video Outgoing-inspection: Provided
- Core Components: Pressure Vessel, Motor, Bearing, Gear, Pump, Gearbox, Engine, PLC
  Year: 2020

2300

None

29500KG

ORIGINAL

Doosan 151KW

1.27m<sup>3</sup>