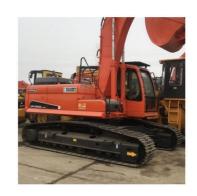

## 30000 KG Used Doosan Excavator DX225 DX300 DX340 in Shanghai Transport Length 10.6m

#### **Product Specification**

- Showroom Location:
- Operating Weight:
- Bucket Capacity:
- Machine Weight: 30000 KG
- Hydraulic Cylinder Brand: ORIGINAL
  Hydraulic Pump Brand: ORIGINAL
- Hydraulic Valve Brand:
- Engine Brand:
- Power:
- Machinery Test Report: Provided
- Video Outgoing-inspection: Provided
- Core Components: Pressure Vessel, Motor, Bearing, Gear, Pump, Gearbox, Engine, PLC
  Year: 2020

2300

None

29500KG

ORIGINAL

Doosan 151KW

1.27m<sup>3</sup>