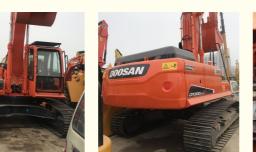

## 30000 KG Used Doosan Excavator DX225 DX300 DX340 in Shanghai Transport Length 10.6m

#### **Product Specification**

- Showroom Location:
- Operating Weight:
- Bucket Capacity:
- Machine Weight: 30000 KG
- Hydraulic Cylinder Brand: ORIGINAL
  Hydraulic Pump Brand: ORIGINAL
- Hydraulic Valve Brand:
- Engine Brand:
- Power:
- Machinery Test Report: Provided
- Video Outgoing-inspection: Provided
- Core Components: Pressure Vessel, Motor, Bearing, Gear, Pump, Gearbox, Engine, PLC
  Year: 2020

2300

None

29500KG

ORIGINAL

Doosan 151KW

1.27m<sup>3</sup>