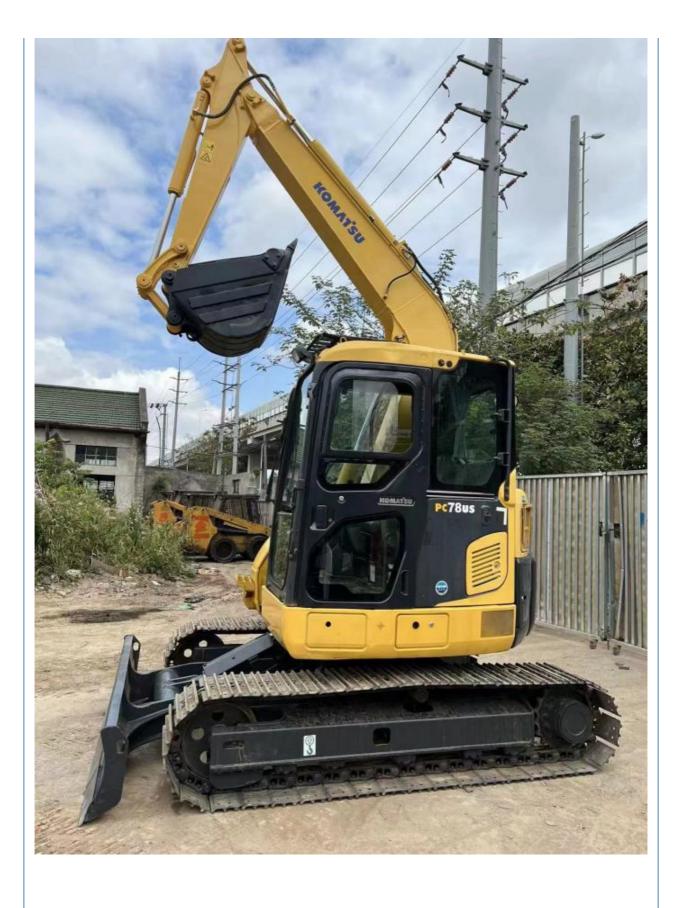

# Japan Used Komatsu PC78 Mini Excavator Original Hydraulic Valve Transport Height 2.5m

## **Product Specification**

Showroom Location: None · Operating Weight: 7.3 Ton 0.28 M<sup>3</sup> . Bucket Capacity: • Machine Weight: 7300 KG Hydraulic Cylinder Brand: Original • Hydraulic Pump Brand: Original Hydraulic Valve Brand: Original Cummins . Engine Brand: 41 KW • Power: • Machinery Test Report: Provided • Video Outgoing-inspection: Provided

• Core Components: Pressure Vessel, Motor, Bearing, Gear,

Pump, Gearbox, Engine, PLC

Year: 2023Working Hours: 200