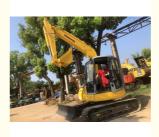

# Japan Used Komatsu PC78 Mini Excavator Original Hydraulic Valve Transport Height 2.5m

## **Product Specification**

Showroom Location: None · Operating Weight: 7.3 Ton 0.28 M<sup>3</sup> . Bucket Capacity: • Machine Weight: 7300 KG Hydraulic Cylinder Brand: Original • Hydraulic Pump Brand: Original Hydraulic Valve Brand: Original Cummins . Engine Brand: 41 KW • Power: • Machinery Test Report: Provided • Video Outgoing-inspection: Provided