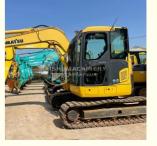

# Japan Used Komatsu PC78 Mini Excavator Original Hydraulic Valve Transport Height 2.5m

## **Product Specification**

Showroom Location: None · Operating Weight: 7.3 Ton 0.28 M<sup>3</sup> . Bucket Capacity: • Machine Weight: 7300 KG Hydraulic Cylinder Brand: Original • Hydraulic Pump Brand: Original Hydraulic Valve Brand: Original Cummins . Engine Brand: 41 KW • Power: • Machinery Test Report: Provided • Video Outgoing-inspection: Provided