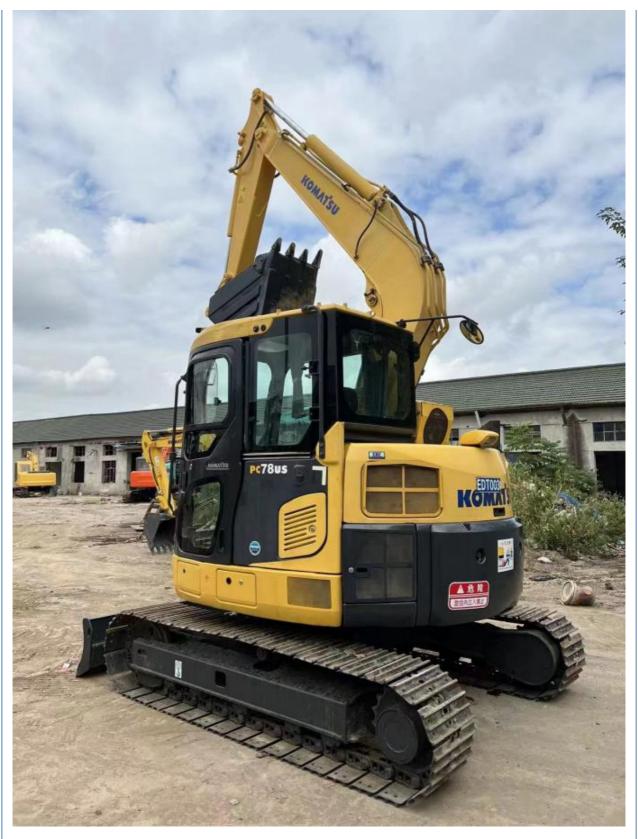

# Japan Used Komatsu PC78 Mini Excavator Original Hydraulic Valve Transport Height 2.5m

## **Product Specification**

Showroom Location: None · Operating Weight: 7.3 Ton 0.28 M<sup>3</sup> . Bucket Capacity: • Machine Weight: 7300 KG Hydraulic Cylinder Brand: Original • Hydraulic Pump Brand: Original Hydraulic Valve Brand: Original Cummins . Engine Brand: 41 KW • Power: • Machinery Test Report: Provided • Video Outgoing-inspection: Provided

• Core Components: Pressure Vessel, Motor, Bearing, Gear,

Pump, Gearbox, Engine, PLC

Year: 2023Working Hours: 200