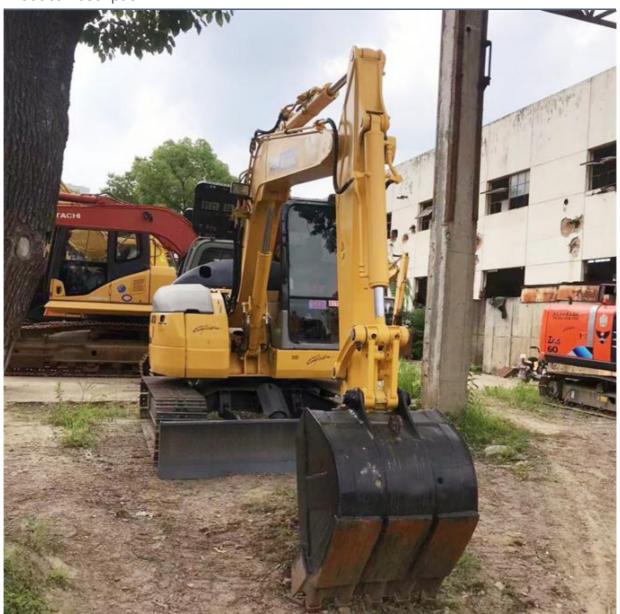

# Japan Used Komatsu PC78 Mini Excavator Original Hydraulic Valve Transport Height 2.5m

## **Product Specification**

Showroom Location: None · Operating Weight: 7.3 Ton 0.28 M<sup>3</sup> . Bucket Capacity: • Machine Weight: 7300 KG Hydraulic Cylinder Brand: Original • Hydraulic Pump Brand: Original Hydraulic Valve Brand: Original Cummins . Engine Brand: 41 KW • Power: • Machinery Test Report: Provided • Video Outgoing-inspection: Provided