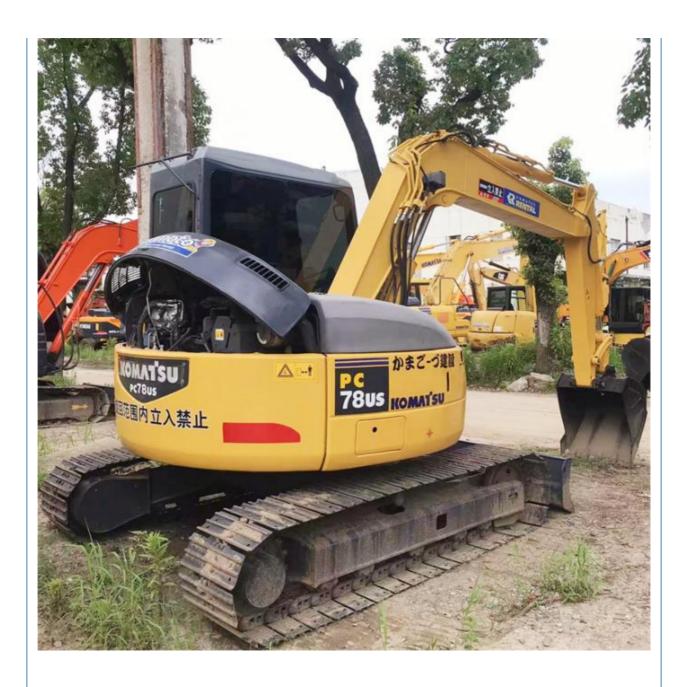

# Japan Used Komatsu PC78 Mini Excavator Original Hydraulic Valve Transport Height 2.5m

## **Product Specification**

Showroom Location: None · Operating Weight: 7.3 Ton 0.28 M<sup>3</sup> . Bucket Capacity: • Machine Weight: 7300 KG Hydraulic Cylinder Brand: Original • Hydraulic Pump Brand: Original Hydraulic Valve Brand: Original Cummins . Engine Brand: 41 KW • Power: • Machinery Test Report: Provided • Video Outgoing-inspection: Provided