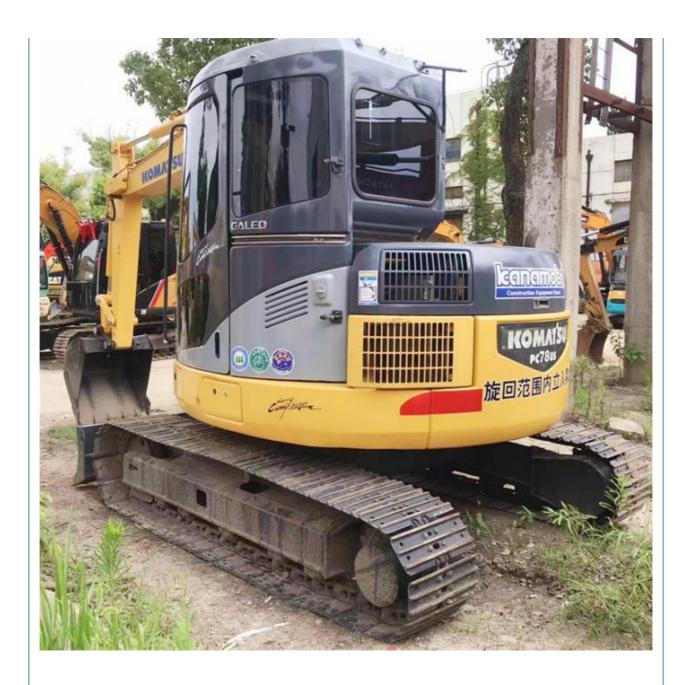

# Japan Used Komatsu PC78 Mini Excavator Original Hydraulic Valve Transport Height 2.5m

## **Product Specification**

Showroom Location: None · Operating Weight: 7.3 Ton 0.28 M<sup>3</sup> . Bucket Capacity: • Machine Weight: 7300 KG Hydraulic Cylinder Brand: Original • Hydraulic Pump Brand: Original Hydraulic Valve Brand: Original Cummins . Engine Brand: 41 KW • Power: • Machinery Test Report: Provided • Video Outgoing-inspection: Provided