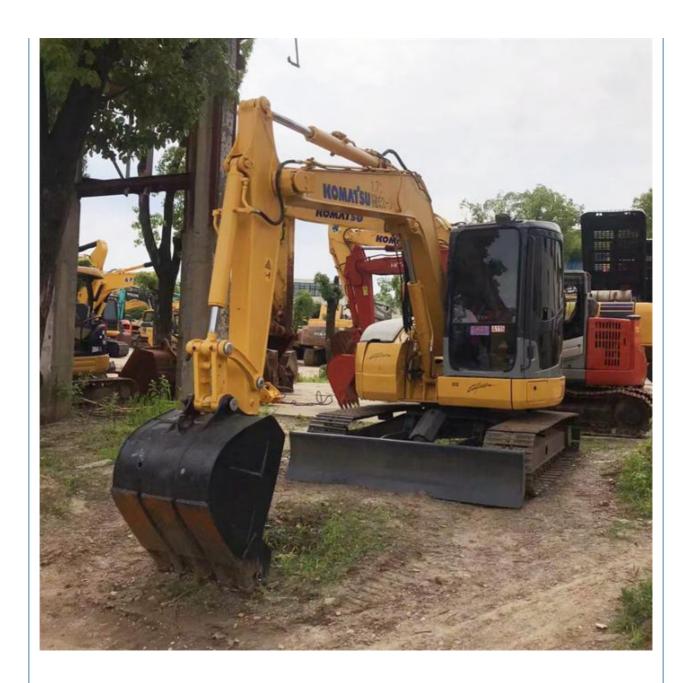

# Japan Used Komatsu PC78 Mini Excavator Original Hydraulic Valve Transport Height 2.5m

## **Product Specification**

Showroom Location: None · Operating Weight: 7.3 Ton 0.28 M<sup>3</sup> . Bucket Capacity: • Machine Weight: 7300 KG Hydraulic Cylinder Brand: Original • Hydraulic Pump Brand: Original Hydraulic Valve Brand: Original Cummins . Engine Brand: 41 KW • Power: • Machinery Test Report: Provided • Video Outgoing-inspection: Provided