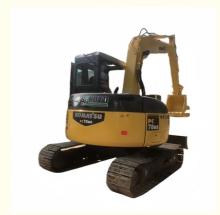

# Japan Used Komatsu PC78 Mini Excavator Original Hydraulic Valve Transport Height 2.5m

## **Product Specification**

Showroom Location: None · Operating Weight: 7.3 Ton 0.28 M<sup>3</sup> . Bucket Capacity: • Machine Weight: 7300 KG Hydraulic Cylinder Brand: Original • Hydraulic Pump Brand: Original Hydraulic Valve Brand: Original Cummins . Engine Brand: 41 KW • Power: • Machinery Test Report: Provided • Video Outgoing-inspection: Provided