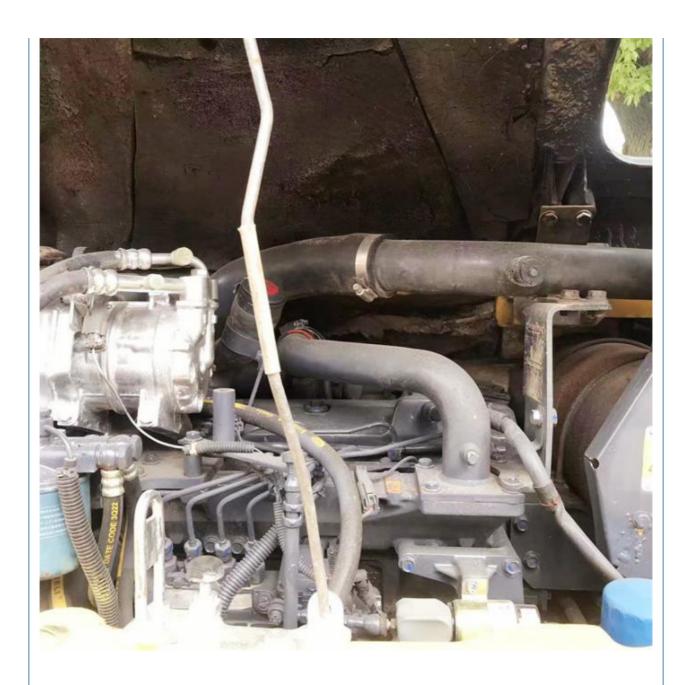

## **Product Specification**

Showroom Location: None · Operating Weight: 7.3 Ton 0.28 M<sup>3</sup> . Bucket Capacity: • Machine Weight: 7300 KG Hydraulic Cylinder Brand: Original • Hydraulic Pump Brand: Original Hydraulic Valve Brand: Original Cummins . Engine Brand: 41 KW • Power: • Machinery Test Report: Provided • Video Outgoing-inspection: Provided