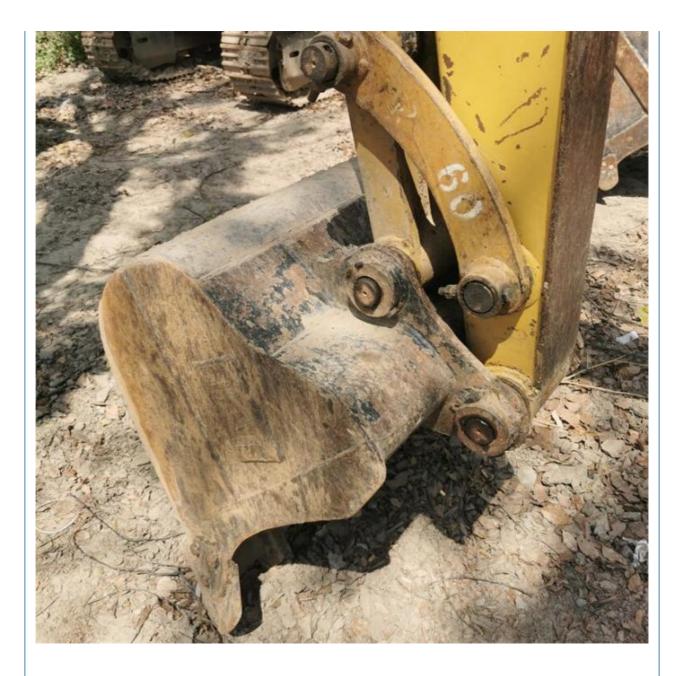

## Used CAT306E Excavator from America 6175 KG Machine Weight and Original Hydraulic Pump



## **Product Specification**

• Showroom Location: None • Operating Weight: 6TON 0.25 Bucket Capacity: • Machine Weight: 6175 KG • Hydraulic Cylinder Brand: Original • Hydraulic Pump Brand: Original • Hydraulic Valve Brand: Original CAT . Engine Brand: 36.5KW • Power: • Machinery Test Report: Provided • Video Outgoing-inspection: Provided • Core Components: Pressure Vessel, Motor, Bearing, Gear, Pump, Gearbox, Engine, PLC • Year: 2019 Working Hours: 0-2000



## More Images









# Product Description

# Product Description

















# Models Of Excavators We Sell

| Komatsu used<br>excavator  | PC20/PC30/PC35/PC40/PC50/PC55/PC56/PC60/PC70/PC75/PC78/PC10<br>0/PC110/PC120/PC128/PC130/PC138/PC150/PC160/PC200/PC210/PC22<br>0/PC228/PC240/PC270/PC300/PC350/PC360/PC400/PC450/PC460/PC49<br>0/PC650 |
|----------------------------|--------------------------------------------------------------------------------------------------------------------------------------------------------------------------------------------------------|
| Carter used excavator      | CAT303/CAT305/CAT305.5/CAT306/CAT307/CAT308/CAT311/CAT312/C<br>AT313/CAT315/CAT318/CAT320/CAT323/CAT324/CAT325/CAT326/CAT3<br>29/CAT330/CAT336/CAT340/CAT345/CAT349/CAT375                             |
| Doosan used excavator      | DH(DX)35/55/60/70/75/80/150/2