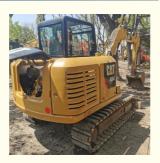

## Used CAT306E Excavator from America 6175 KG Machine Weight and Original Hydraulic Pump



## **Product Specification**

• Showroom Location: None • Operating Weight: 6TON 0.25 Bucket Capacity: • Machine Weight: 6175 KG • Hydraulic Cylinder Brand: Original • Hydraulic Pump Brand: Original • Hydraulic Valve Brand: Original CAT . Engine Brand: 36.5KW • Power: • Machinery Test Report: Provided • Video Outgoing-inspection: Provided • Core Components: Pressure Vessel, Motor, Bearing, Gear, Pump, Gearbox, Engine, PLC • Year: 2019 Working Hours: 0-2000



## More Images









# Product Description

# Product Description

















# Models Of Excavators We Sell

| Komatsu used<br>excavator  | PC20/PC30/PC35/PC40/PC50/PC55/PC56/PC60/PC70/PC75/PC78/PC10<br>0/PC110/PC120/PC128/PC130/PC138/PC150/PC160/PC200/PC210/PC22<br>0/PC228/PC240/PC270/PC300/PC350/PC360/PC400/PC450/PC460/PC49<br>0/PC650 |
|----------------------------|--------------------------------------------------------------------------------------------------------------------------------------------------------------------------------------------------------|
| Carter used excavator      | CAT303/CAT305/CAT305.5/CAT306/CAT307/CAT308/CAT311/CAT312/C<br>AT313/CAT315/CAT318/CAT320/CAT323/CAT324/CAT325/CAT326/CAT3<br>29/CAT330/CAT336/CAT340/CAT345/CAT349/CAT375                             |
| Do