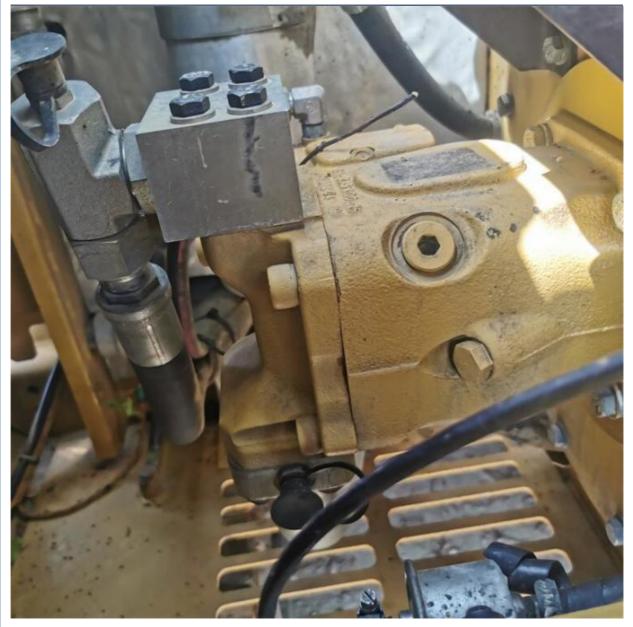

## Used CAT306E Excavator from America 6175 KG Machine Weight and Original Hydraulic Pump

## **Product Specification**

• Showroom Location: None • Operating Weight: 6TON 0.25 Bucket Capacity: • Machine Weight: 6175 KG • Hydraulic Cylinder Brand: Original • Hydraulic Pump Brand: Original • Hydraulic Valve Brand: Original CAT . Engine Brand: 36.5KW • Power: • Machinery Test Report: Provided • Video Outgoing-inspection: Provided • Core Components: Pressure Vessel, Motor, Bearing, Gear, Pump, Gearbox, Engine, PLC • Year: 2019 Working Hours: 0-2000