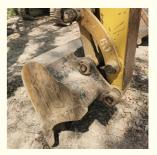

## Used CAT306E Excavator from America 6175 KG Machine Weight and Original Hydraulic Pump

## **Product Specification**

• Showroom Location: None • Operating Weight: 6TON 0.25 Bucket Capacity: • Machine Weight: 6175 KG • Hydraulic Cylinder Brand: Original • Hydraulic Pump Brand: Original • Hydraulic Valve Brand: Original CAT . Engine Brand: 36.5KW • Power: • Machinery Test Report: Provided • Video Outgoing-inspection: Provided • Core Components: Pressure Vessel, Motor, Bearing, Gear, Pump, Gearbox, Engine, PLC • Year: 2019 Working Hours: 0-2000