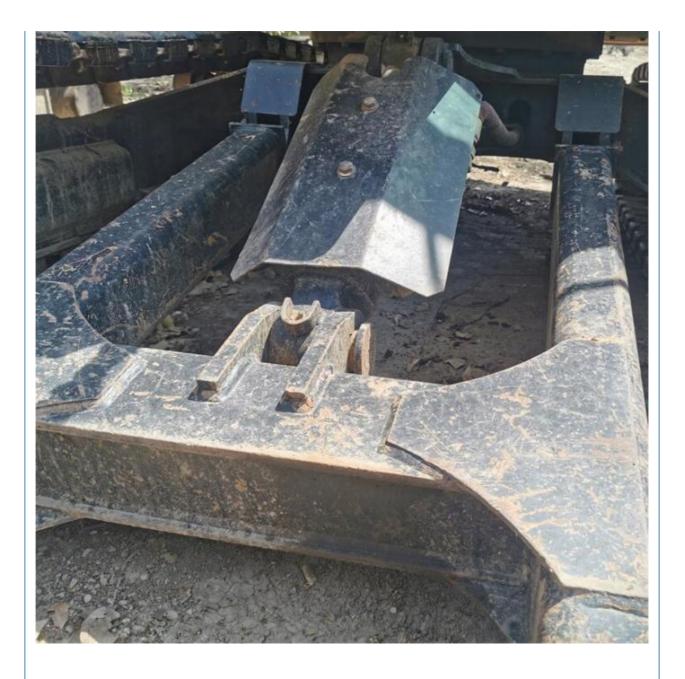

## Used CAT306E Excavator from America 6175 KG Machine Weight and Original Hydraulic Pump



## **Product Specification**

• Showroom Location: None • Operating Weight: 6TON 0.25 Bucket Capacity: • Machine Weight: 6175 KG • Hydraulic Cylinder Brand: Original • Hydraulic Pump Brand: Original • Hydraulic Valve Brand: Original CAT . Engine Brand: 36.5KW • Power: • Machinery Test Report: Provided • Video Outgoing-inspection: Provided • Core Components: Pressure Vessel, Motor, Bearing, Gear, Pump, Gearbox, Engine, PLC • Year: 2019 Working Hours: 0-2000



## More Images









# Product Description

# Product Description

















# Models Of Excavators We Sell

| Komatsu used<br>excavator  | PC20/PC30/PC35/PC40/PC50/PC55/PC56/PC60/PC70/PC75/PC78/PC10<br>0/PC110/PC120/PC128/PC130/PC138/PC150/PC160/PC200/PC210/PC22<br>0/PC228/PC240/PC270/PC300/PC350/PC360/PC400/PC450/PC460/PC49<br>0/PC650 |
|----------------------------|--------------------------------------------------------------------------------------------------------------------------------------------------------------------------------------------------------|
| Carter used excavator      | CAT303/CAT305/CAT305.5/CAT306/CAT307/CAT308/CAT311/CAT312/C<br>AT313/CAT315/CAT318/CAT320/CAT323/CAT324/CAT325/CAT326/CAT3<br>29/CAT330/CAT336/CAT340/CAT345/CAT349/CAT375                             |
| Doosan used excavator      | DH(DX)35/55/60/70/75/80/150/200