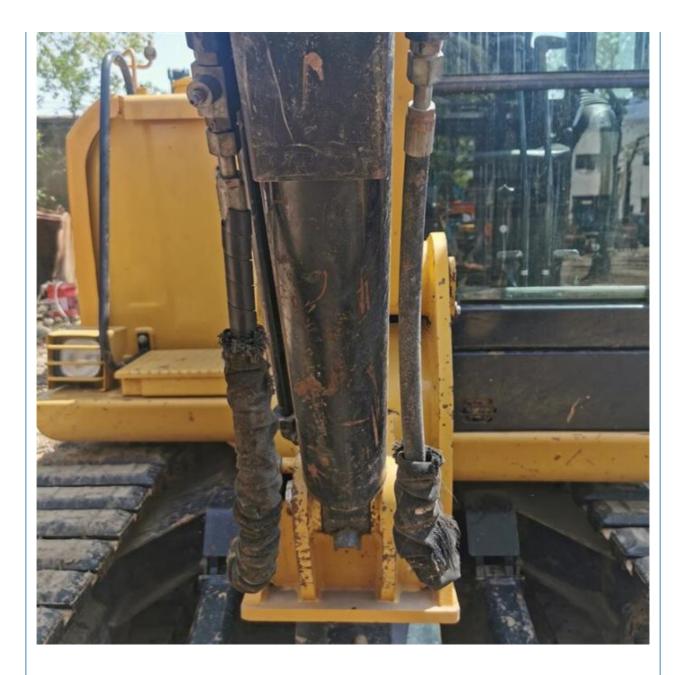

## Used CAT306E Excavator from America 6175 KG Machine Weight and Original Hydraulic Pump



## **Product Specification**

• Showroom Location: None • Operating Weight: 6TON 0.25 Bucket Capacity: • Machine Weight: 6175 KG • Hydraulic Cylinder Brand: Original • Hydraulic Pump Brand: Original • Hydraulic Valve Brand: Original CAT . Engine Brand: 36.5KW • Power: • Machinery Test Report: Provided • Video Outgoing-inspection: Provided • Core Components: Pressure Vessel, Motor, Bearing, Gear, Pump, Gearbox, Engine, PLC • Year: 2019 Working Hours: 0-2000



## More Images









# Product Description

# Product Description

















# Models Of Excavators We Sell

| Komatsu used<br>excavator  | PC20/PC30/PC35/PC40/PC50/PC55/PC56/PC60/PC70/PC75/PC78/PC10<br>0/PC110/PC120/PC128/PC130/PC138/PC150/PC160/PC200/PC210/PC22<br>0/PC228/PC240/PC270/PC300/PC350/PC360/PC400/PC450/PC460/PC49<br>0/PC650 |
|----------------------------|--------------------------------------------------------------------------------------------------------------------------------------------------------------------------------------------------------|
| Carter used excavator      | CAT303/CAT305/CAT305.5/CAT306/CAT307/CAT308/CAT311/CAT312/C<br>AT313/CAT315/CAT318/CAT320/CAT323/CAT324/CAT325/CAT326/CAT3<br>29/CAT330/CAT336/CAT340/CAT345/CAT349/CAT375                             |
| Doosan used excavator      | DH(DX)35/55/60/70/75/80/150/200/2