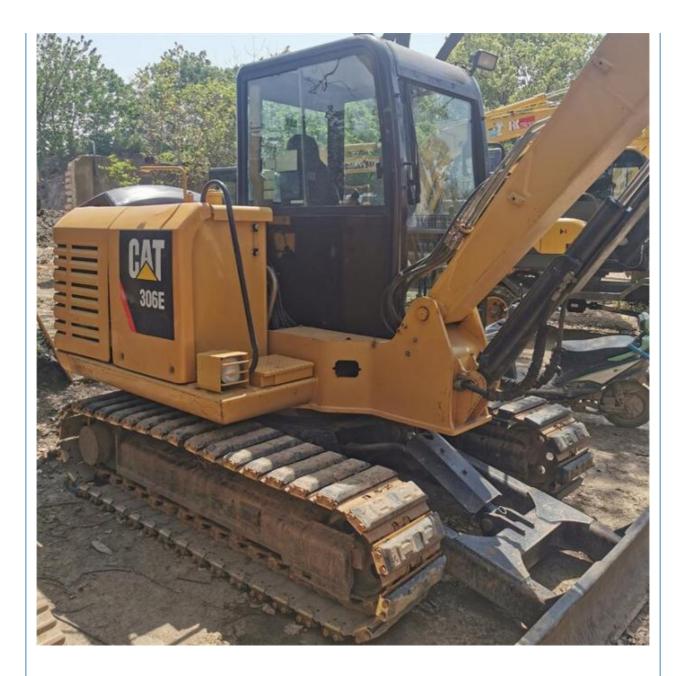

## Used CAT306E Excavator from America 6175 KG Machine Weight and Original Hydraulic Pump

## **Product Specification**

• Showroom Location: None • Operating Weight: 6TON 0.25 Bucket Capacity: • Machine Weight: 6175 KG • Hydraulic Cylinder Brand: Original • Hydraulic Pump Brand: Original • Hydraulic Valve Brand: Original CAT . Engine Brand: 36.5KW • Power: • Machinery Test Report: Provided • Video Outgoing-inspection: Provided • Core Components: Pressure Vessel, Motor, Bearing, Gear, Pump, Gearbox, Engine, PLC • Year: 2019 Working Hours: 0-2000

## More Images

# Product Description