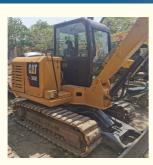

## Used CAT306E Excavator from America 6175 KG Machine Weight and Original Hydraulic Pump



## **Product Specification**

• Showroom Location: None • Operating Weight: 6TON 0.25 Bucket Capacity: • Machine Weight: 6175 KG • Hydraulic Cylinder Brand: Original • Hydraulic Pump Brand: Original • Hydraulic Valve Brand: Original CAT . Engine Brand: 36.5KW • Power: • Machinery Test Report: Provided • Video Outgoing-inspection: Provided • Core Components: Pressure Vessel, Motor, Bearing, Gear, Pump, Gearbox, Engine, PLC • Year: 2019 Working Hours: 0-2000



## More Images









# Product Description

# Product Description

















# Models Of Excavators We Sell

| Komatsu used<br>excavator  | PC20/PC30/PC35/PC40/PC50/PC55/PC56/PC60/PC70/PC75/PC78/PC10<br>0/PC110/PC120/PC128/PC130/PC138/PC150/PC160/PC200/PC210/PC22<br>0/PC228/PC240/PC270/PC300/PC350/PC360/PC400/PC450/PC460/PC49<br>0/PC650 |
|----------------------------|--------------------------------------------------------------------------------------------------------------------------------------------------------------------------------------------------------|
| Carter used excavator      | CAT303/CAT305/CAT305.5/CAT306/CAT307/CAT308/CAT311/CAT312/C<br>AT313/CAT315/CAT318/CAT320/CAT323/CAT324/CAT325/CAT326/CAT3<br>29/CAT330/CAT336/CAT340/CAT345/CAT349/CAT375                             |
|