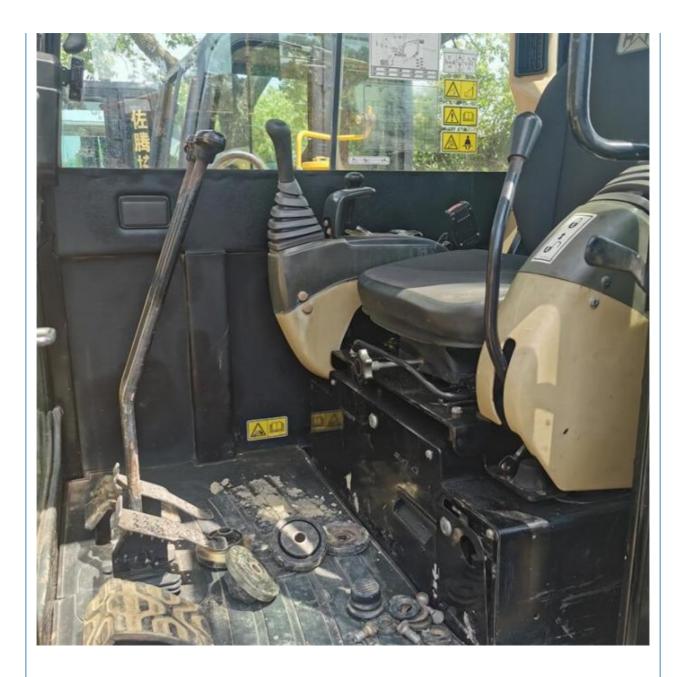

## Used CAT306E Excavator from America 6175 KG Machine Weight and Original Hydraulic Pump

## **Product Specification**

• Showroom Location: None • Operating Weight: 6TON 0.25 Bucket Capacity: • Machine Weight: 6175 KG • Hydraulic Cylinder Brand: Original • Hydraulic Pump Brand: Original • Hydraulic Valve Brand: Original CAT . Engine Brand: 36.5KW • Power: • Machinery Test Report: Provided • Video Outgoing-inspection: Provided • Core Components: Pressure Vessel, Motor, Bearing, Gear, Pump, Gearbox, Engine, PLC • Year: 2019 Working Hours: 0-2000