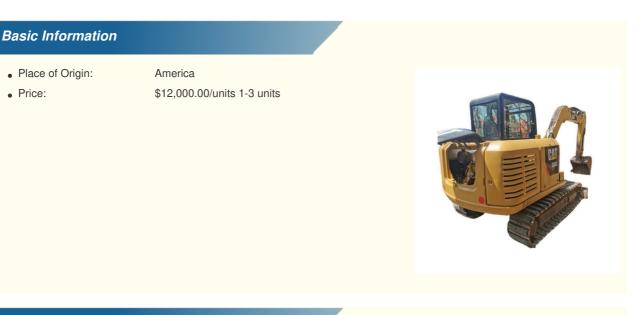

## Used CAT306E Excavator from America 6175 KG Machine Weight and Original Hydraulic Pump

## **Product Specification**

• Showroom Location: None • Operating Weight: 6TON 0.25 Bucket Capacity: • Machine Weight: 6175 KG • Hydraulic Cylinder Brand: Original • Hydraulic Pump Brand: Original • Hydraulic Valve Brand: Original CAT . Engine Brand: 36.5KW • Power: • Machinery Test Report: Provided • Video Outgoing-inspection: Provided • Core Components: Pressure Vessel, Motor, Bearing, Gear, Pump, Gearbox, Engine, PLC • Year: 2019 Working Hours: 0-2000