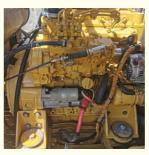

## Used CAT306E Excavator from America 6175 KG Machine Weight and Original Hydraulic Pump

## **Product Specification**

• Showroom Location: None • Operating Weight: 6TON 0.25 Bucket Capacity: • Machine Weight: 6175 KG • Hydraulic Cylinder Brand: Original • Hydraulic Pump Brand: Original • Hydraulic Valve Brand: Original CAT . Engine Brand: 36.5KW • Power: • Machinery Test Report: Provided • Video Outgoing-inspection: Provided • Core Components: Pressure Vessel, Motor, Bearing, Gear, Pump, Gearbox, Engine, PLC • Year: 2019 Working Hours: 0-2000