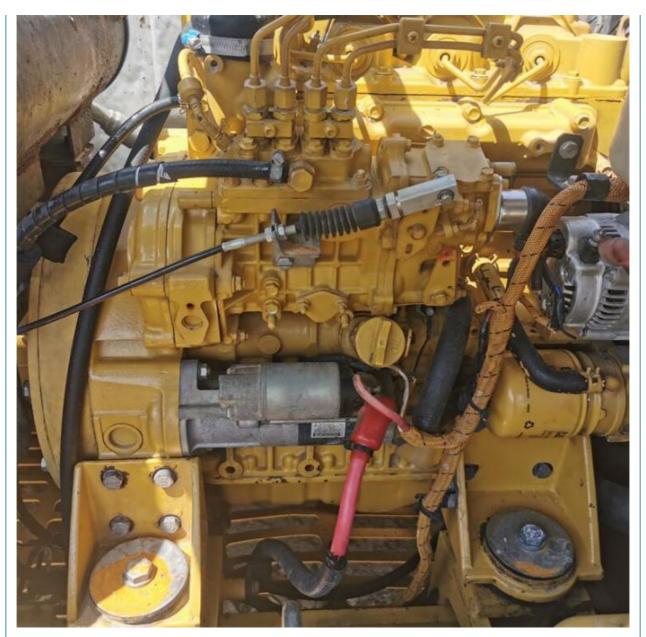

## **Product Specification**

• Showroom Location: None • Operating Weight: 6TON 0.25 Bucket Capacity: • Machine Weight: 6175 KG • Hydraulic Cylinder Brand: Original • Hydraulic Pump Brand: Original • Hydraulic Valve Brand: Original CAT . Engine Brand: 36.5KW • Power: • Machinery Test Report: Provided • Video Outgoing-inspection: Provided • Core Components: Pressure Vessel, Motor, Bearing, Gear, Pump, Gearbox, Engine, PLC • Year: 2019 Working Hours: 0-2000