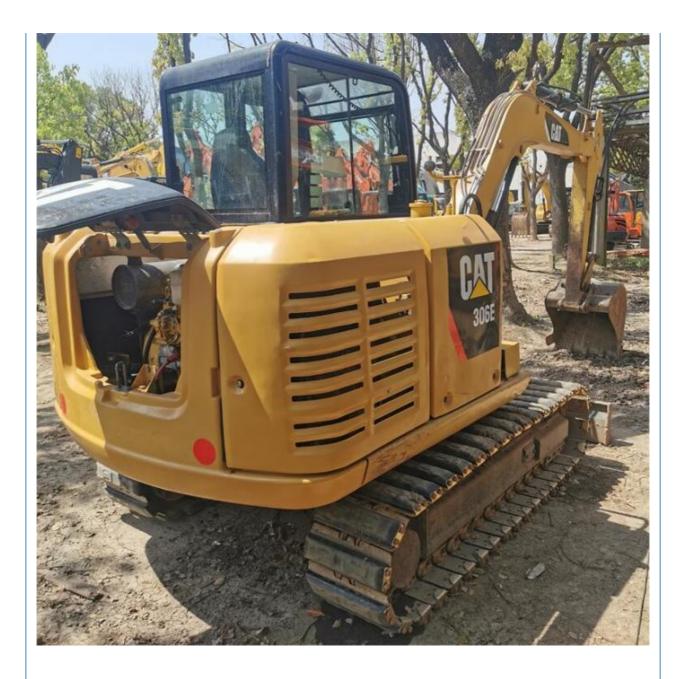

## Used CAT306E Excavator from America 6175 KG Machine Weight and Original Hydraulic Pump

## **Product Specification**

• Showroom Location: None • Operating Weight: 6TON 0.25 Bucket Capacity: • Machine Weight: 6175 KG • Hydraulic Cylinder Brand: Original • Hydraulic Pump Brand: Original • Hydraulic Valve Brand: Original CAT . Engine Brand: 36.5KW • Power: • Machinery Test Report: Provided • Video Outgoing-inspection: Provided • Core Components: Pressure Vessel, Motor, Bearing, Gear, Pump, Gearbox, Engine, PLC • Year: 2019 Working Hours: 0-2000