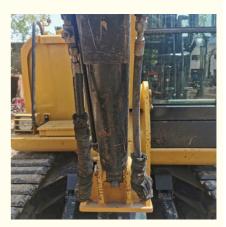

## Used CAT306E Excavator from America 6175 KG Machine Weight and Original Hydraulic Pump



## **Product Specification**

• Showroom Location: None • Operating Weight: 6TON 0.25 Bucket Capacity: • Machine Weight: 6175 KG • Hydraulic Cylinder Brand: Original • Hydraulic Pump Brand: Original • Hydraulic Valve Brand: Original CAT . Engine Brand: 36.5KW • Power: • Machinery Test Report: Provided • Video Outgoing-inspection: Provided • Core Components: Pressure Vessel, Motor, Bearing, Gear, Pump, Gearbox, Engine, PLC • Year: 2019 Working Hours: 0-2000



## More Images









# Product Description

# Product Description

















# Models Of Excavators We Sell

| Komatsu used<br>excavator  | PC20/PC30/PC35/PC40/PC50/PC55/PC56/PC60/PC70/PC75/PC78/PC10<br>0/PC110/PC120/PC128/PC130/PC138/PC150/PC160/PC200/PC210/PC22<br>0/PC228/PC240/PC270/PC300/PC350/PC360/PC400/PC450/PC460/PC49<br>0/PC650 |
|----------------------------|--------------------------------------------------------------------------------------------------------------------------------------------------------------------------------------------------------|
| Carter used excavator      | CAT303/CAT305/CAT305.5/CAT306/CAT307/CAT308/CAT311/CAT312/C<br>AT313/CAT315/CAT318/CAT320/CAT323/CAT324/CAT325/CAT326/CAT3<br>29/CAT330/CAT336/CAT340/CAT345/CAT349/CAT375