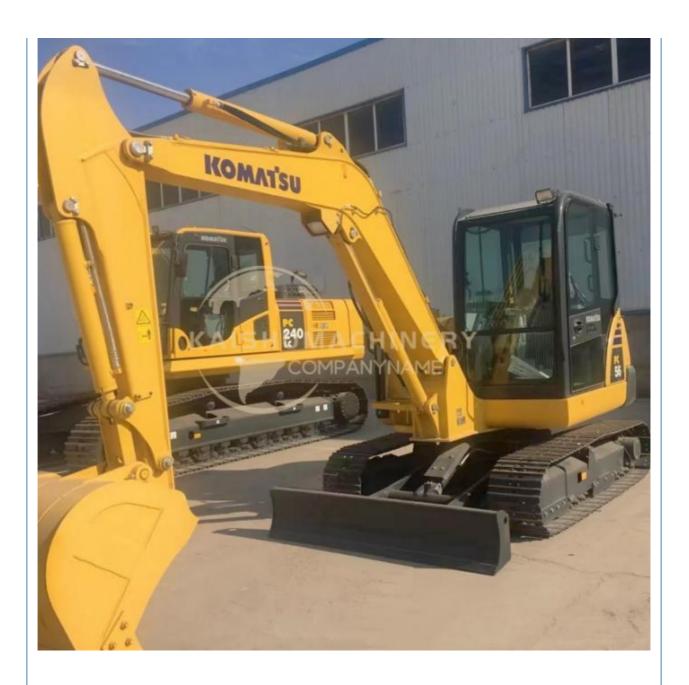

# Low Working Hours 2020 Komatsu PC56 Excavator Made in Japan with S4D87E-1 Engine Type

### **Basic Information**

Place of Origin: Japan

• Price: \$9,000.00/units 1-3 units



## **Product Specification**

Showroom Location: None · Operating Weight: 5.3 Ton 0.22 M<sup>3</sup> . Bucket Capacity: • Machine Weight: 5300 KG Hydraulic Cylinder Brand: Original • Hydraulic Pump Brand: Original • Hydraulic Valve Brand: Original Cummins . Engine Brand: 34.5 KW • Power: • Machinery Test Report: Provided • Video Outgoing-inspection: Provided

• Core Components: Pressure Vessel, Motor, Bearing, Gear,

Pump, Gearbox, Engine, PLC

Year: 2020Working Hours: 2782



## More Images









## Product Description

## **Product Description**











## Models Of Excavators We Sell

Excavators of other

brands

| Komatsu used excavator | PC20/PC30/PC35/PC40/PC50/PC55/PC56/PC60/PC70/PC75/PC78/PC10 0/PC110/PC120/PC128/PC130/PC138/PC150/PC160/PC200/PC210/PC22 0/PC228/PC240/PC270/PC300/PC350/PC360/PC400/PC450/PC460/PC49 0/PC650 |
|------------------------|-----------------------------------------------------------------------------------------------------------------------------------------------------------------------------------------------|
| Carter used excavator  | CAT303/CAT305/CAT305.5/CAT306/CAT307/CAT308/CAT311/CAT312/C<br>AT313/CAT315/CAT318/CAT320/CAT323/CAT324/CAT325/CAT326/CAT3<br>29/CAT330/CAT336/CAT340/CAT345/CAT349/CAT375                    |
| Doosan used excavator  | DH(DX)35/55/60/70/75/80/150/200/215/220/225/23