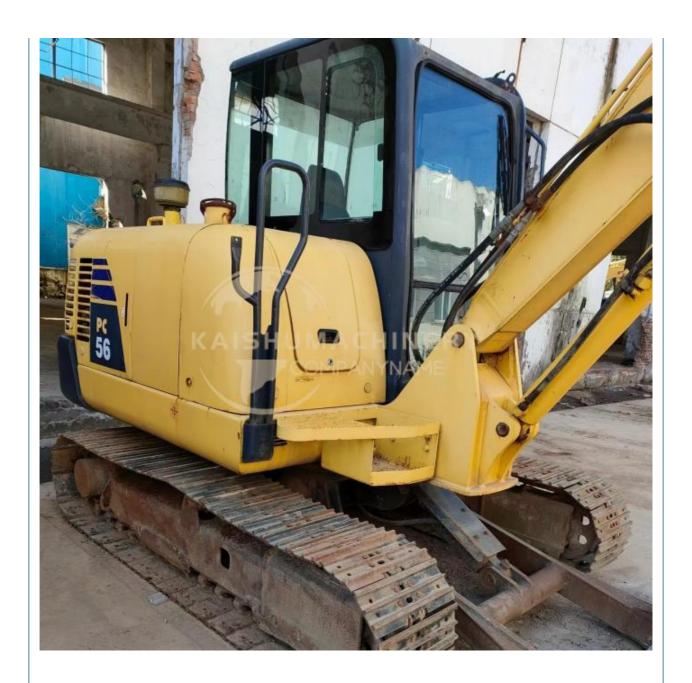

# Low Working Hours 2020 Komatsu PC56 Excavator Made in Japan with S4D87E-1 Engine Type

## **Product Specification**

Showroom Location: None · Operating Weight: 5.3 Ton 0.22 M<sup>3</sup> . Bucket Capacity: • Machine Weight: 5300 KG Hydraulic Cylinder Brand: Original • Hydraulic Pump Brand: Original • Hydraulic Valve Brand: Original Cummins . Engine Brand: 34.5 KW • Power: • Machinery Test Report: Provided • Video Outgoing-inspection: Provided

• Core Components: Pressure Vessel, Motor, Bearing, Gear,

Pump, Gearbox, Engine, PLC

Year: 2020Working Hours: 2782