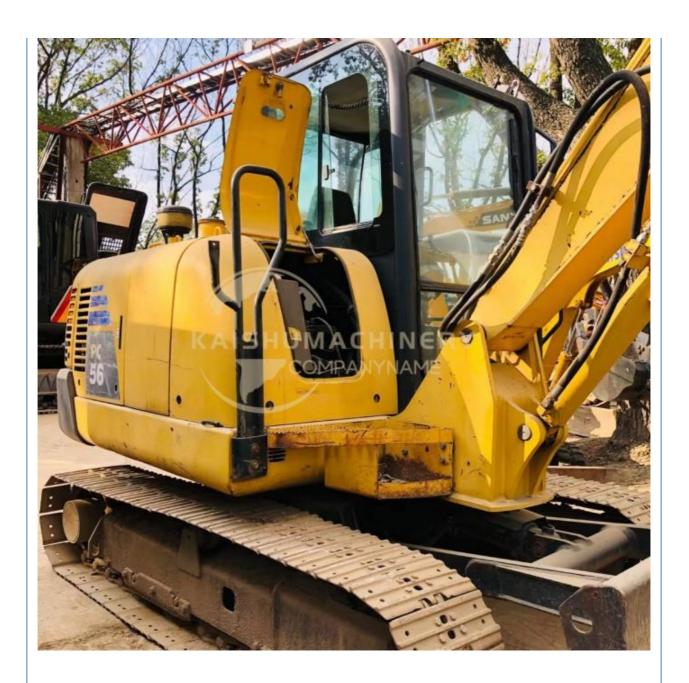

# Low Working Hours 2020 Komatsu PC56 Excavator Made in Japan with S4D87E-1 Engine Type

### **Basic Information**

Place of Origin: Japan

• Price: \$9,000.00/units 1-3 units



## **Product Specification**

Showroom Location: None · Operating Weight: 5.3 Ton 0.22 M<sup>3</sup> . Bucket Capacity: • Machine Weight: 5300 KG Hydraulic Cylinder Brand: Original • Hydraulic Pump Brand: Original • Hydraulic Valve Brand: Original Cummins . Engine Brand: 34.5 KW • Power: • Machinery Test Report: Provided • Video Outgoing-inspection: Provided

• Core Components: Pressure Vessel, Motor, Bearing, Gear,

Pump, Gearbox, Engine, PLC

Year: 2020Working Hours: 2782



## More Images









## Product Description

## **Product Description**











## Models Of Excavators We Sell

Excavators of other

brands

| Komatsu used excavator | PC20/PC30/PC35/PC40/PC50/PC55/PC56/PC60/PC70/PC75/PC78/PC10 0/PC110/PC120/PC128/PC130/PC138/PC150/PC160/PC200/PC210/PC22 0/PC228/PC240/PC270/PC300/PC350/PC360/PC400/PC450/PC460/PC49 0/PC650 |
|------------------------|-----------------------------------------------------------------------------------------------------------------------------------------------------------------------------------------------|
| Carter used excavator  | CAT303/CAT305/CAT305.5/CAT306/CAT307/CAT308/CAT311/CAT312/C<br>AT313/CAT315/CAT318/CAT320/CAT323/CAT324/CAT325/CAT326/CAT3<br>29/CAT330/CAT336/CAT340/CAT345/CAT349/CAT375                    |
| Doosan used excavator  | DH(DX)35/55/60/70/75/80/150/200/215/220/225/235/