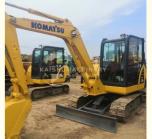

# Low Working Hours 2020 Komatsu PC56 Excavator Made in Japan with S4D87E-1 Engine Type

## **Product Specification**

Showroom Location: None · Operating Weight: 5.3 Ton 0.22 M<sup>3</sup> . Bucket Capacity: • Machine Weight: 5300 KG Hydraulic Cylinder Brand: Original • Hydraulic Pump Brand: Original • Hydraulic Valve Brand: Original Cummins . Engine Brand: 34.5 KW • Power: • Machinery Test Report: Provided • Video Outgoing-inspection: Provided

• Core Components: Pressure Vessel, Motor, Bearing, Gear,

Pump, Gearbox, Engine, PLC

Year: 2020Working Hours: 2782