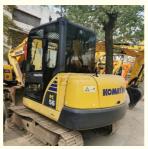

# Low Working Hours 2020 Komatsu PC56 Excavator Made in Japan with S4D87E-1 Engine Type

## **Product Specification**

Showroom Location: None · Operating Weight: 5.3 Ton 0.22 M<sup>3</sup> . Bucket Capacity: • Machine Weight: 5300 KG Hydraulic Cylinder Brand: Original • Hydraulic Pump Brand: Original • Hydraulic Valve Brand: Original Cummins . Engine Brand: 34.5 KW • Power: • Machinery Test Report: Provided • Video Outgoing-inspection: Provided

• Core Components: Pressure Vessel, Motor, Bearing, Gear,

Pump, Gearbox, Engine, PLC

Year: 2020Working Hours: 2782