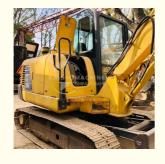

# Low Working Hours 2020 Komatsu PC56 Excavator Made in Japan with S4D87E-1 Engine Type

## **Product Specification**

Showroom Location: None · Operating Weight: 5.3 Ton 0.22 M<sup>3</sup> . Bucket Capacity: • Machine Weight: 5300 KG Hydraulic Cylinder Brand: Original • Hydraulic Pump Brand: Original • Hydraulic Valve Brand: Original Cummins . Engine Brand: 34.5 KW • Power: • Machinery Test Report: Provided • Video Outgoing-inspection: Provided

• Core Components: Pressure Vessel, Motor, Bearing, Gear,

Pump, Gearbox, Engine, PLC

Year: 2020Working Hours: 2782