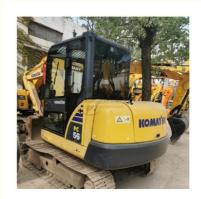

# Low Working Hours 2020 Komatsu PC56 Excavator Made in Japan with S4D87E-1 Engine Type

## **Product Specification**

Showroom Location: None · Operating Weight: 5.3 Ton 0.22 M<sup>3</sup> . Bucket Capacity: • Machine Weight: 5300 KG Hydraulic Cylinder Brand: Original • Hydraulic Pump Brand: Original • Hydraulic Valve Brand: Original Cummins . Engine Brand: 34.5 KW • Power: • Machinery Test Report: Provided • Video Outgoing-inspection: Provided

• Core Components: Pressure Vessel, Motor, Bearing, Gear,

Pump, Gearbox, Engine, PLC

Year: 2020Working Hours: 2782