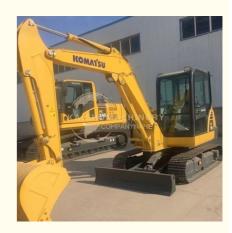

# Low Working Hours 2020 Komatsu PC56 Excavator Made in Japan with S4D87E-1 Engine Type

## **Product Specification**

Showroom Location: None · Operating Weight: 5.3 Ton 0.22 M<sup>3</sup> . Bucket Capacity: • Machine Weight: 5300 KG Hydraulic Cylinder Brand: Original • Hydraulic Pump Brand: Original • Hydraulic Valve Brand: Original Cummins . Engine Brand: 34.5 KW • Power: • Machinery Test Report: Provided • Video Outgoing-inspection: Provided

• Core Components: Pressure Vessel, Motor, Bearing, Gear,

Pump, Gearbox, Engine, PLC

Year: 2020Working Hours: 2782