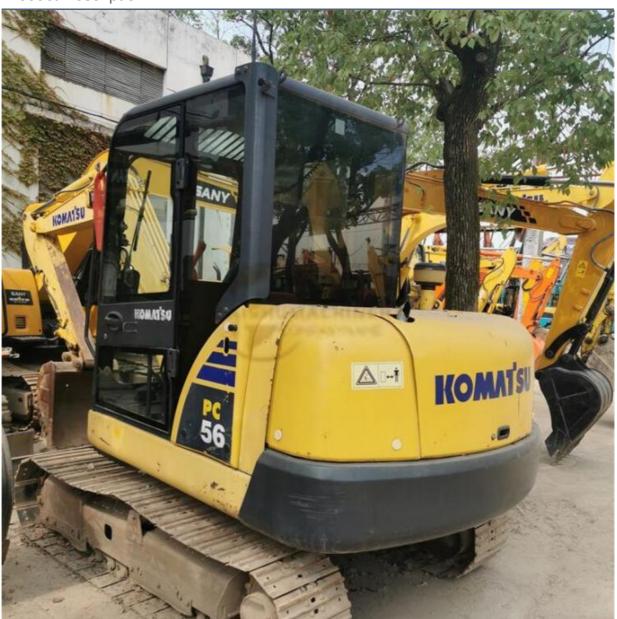

# Low Working Hours 2020 Komatsu PC56 Excavator Made in Japan with S4D87E-1 Engine Type

## **Product Specification**

Showroom Location: None · Operating Weight: 5.3 Ton 0.22 M<sup>3</sup> . Bucket Capacity: • Machine Weight: 5300 KG Hydraulic Cylinder Brand: Original • Hydraulic Pump Brand: Original • Hydraulic Valve Brand: Original Cummins . Engine Brand: 34.5 KW • Power: • Machinery Test Report: Provided • Video Outgoing-inspection: Provided

• Core Components: Pressure Vessel, Motor, Bearing, Gear,

Pump, Gearbox, Engine, PLC

Year: 2020Working Hours: 2782