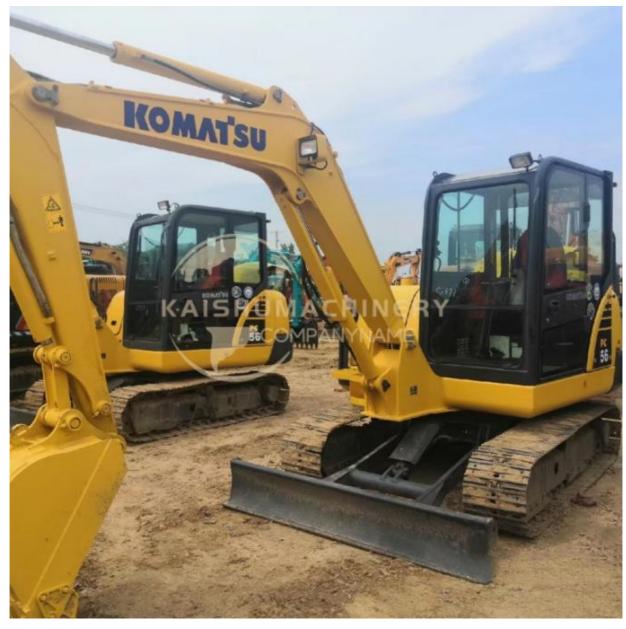

# Low Working Hours 2020 Komatsu PC56 Excavator Made in Japan with S4D87E-1 Engine Type

## **Product Specification**

Showroom Location: None · Operating Weight: 5.3 Ton 0.22 M<sup>3</sup> . Bucket Capacity: • Machine Weight: 5300 KG Hydraulic Cylinder Brand: Original • Hydraulic Pump Brand: Original • Hydraulic Valve Brand: Original Cummins . Engine Brand: 34.5 KW • Power: • Machinery Test Report: Provided • Video Outgoing-inspection: Provided

• Core Components: Pressure Vessel, Motor, Bearing, Gear,

Pump, Gearbox, Engine, PLC

Year: 2020Working Hours: 2782