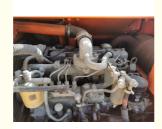

#### **Product Specification**

. Showroom Location: None · Operating Weight: 7TON 0.33 . Bucket Capacity: • Machine Weight: 7 KG Hydraulic Cylinder Brand: Original • Hydraulic Pump Brand: Original Hydraulic Valve Brand: Original ISUZU . Engine Brand: 40.5KW • Power: • Machinery Test Report: Provided • Video Outgoing-inspection: Provided

• Core Components: Pressure Vessel, Motor, Bearing, Gear,

Pump, Gearbox, Engine, PLC

• Year: 2021

• Working Hours: 2001-4000