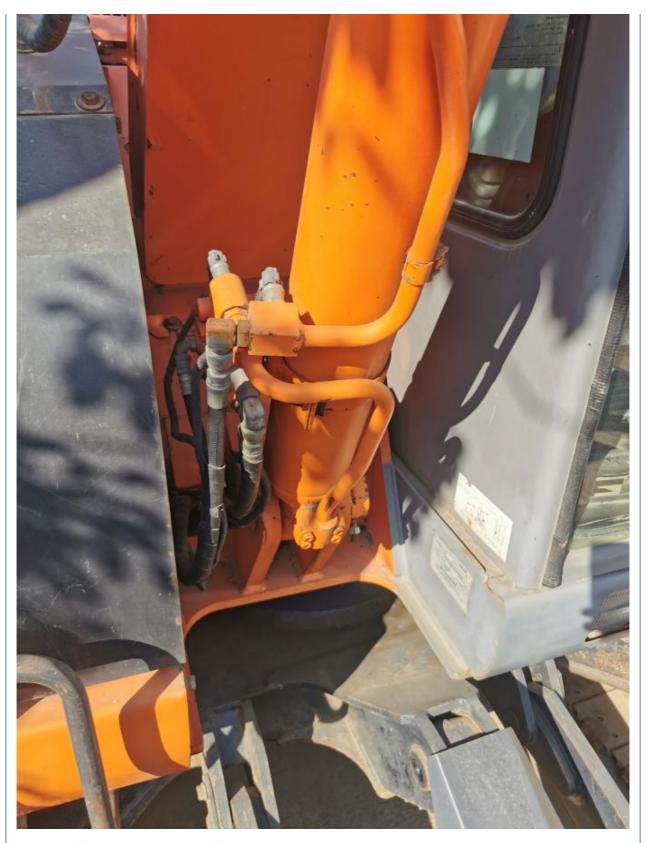

#### **Product Specification**

. Showroom Location: None · Operating Weight: 7TON 0.33 . Bucket Capacity: • Machine Weight: 7 KG Hydraulic Cylinder Brand: Original • Hydraulic Pump Brand: Original Hydraulic Valve Brand: Original ISUZU . Engine Brand: 40.5KW • Power: • Machinery Test Report: Provided • Video Outgoing-inspection: Provided

• Core Components: Pressure Vessel, Motor, Bearing, Gear,

Pump, Gearbox, Engine, PLC

• Year: 2021

• Working Hours: 2001-4000