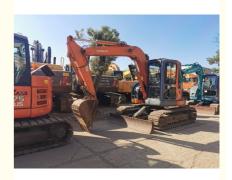

# ZX75 7.5 Ton Hitachi Japanese Used Excavator Digger with Original Hydraulic Cylinder

#### **Product Specification**

. Showroom Location: None · Operating Weight: 7TON 0.33 . Bucket Capacity: • Machine Weight: 7 KG Hydraulic Cylinder Brand: Original • Hydraulic Pump Brand: Original Hydraulic Valve Brand: Original ISUZU . Engine Brand: 40.5KW • Power: • Machinery Test Report: Provided • Video Outgoing-inspection: Provided

• Core Components: Pressure Vessel, Motor, Bearing, Gear,

Pump, Gearbox, Engine, PLC

• Year: 2021

• Working Hours: 2001-4000