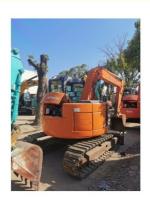

# ZX75 7.5 Ton Hitachi Japanese Used Excavator Digger with Original Hydraulic Cylinder

#### **Product Specification**

. Showroom Location: None · Operating Weight: 7TON 0.33 . Bucket Capacity: • Machine Weight: 7 KG Hydraulic Cylinder Brand: Original • Hydraulic Pump Brand: Original Hydraulic Valve Brand: Original ISUZU . Engine Brand: 40.5KW • Power: • Machinery Test Report: Provided • Video Outgoing-inspection: Provided

• Core Components: Pressure Vessel, Motor, Bearing, Gear,

Pump, Gearbox, Engine, PLC

• Year: 2021

• Working Hours: 2001-4000