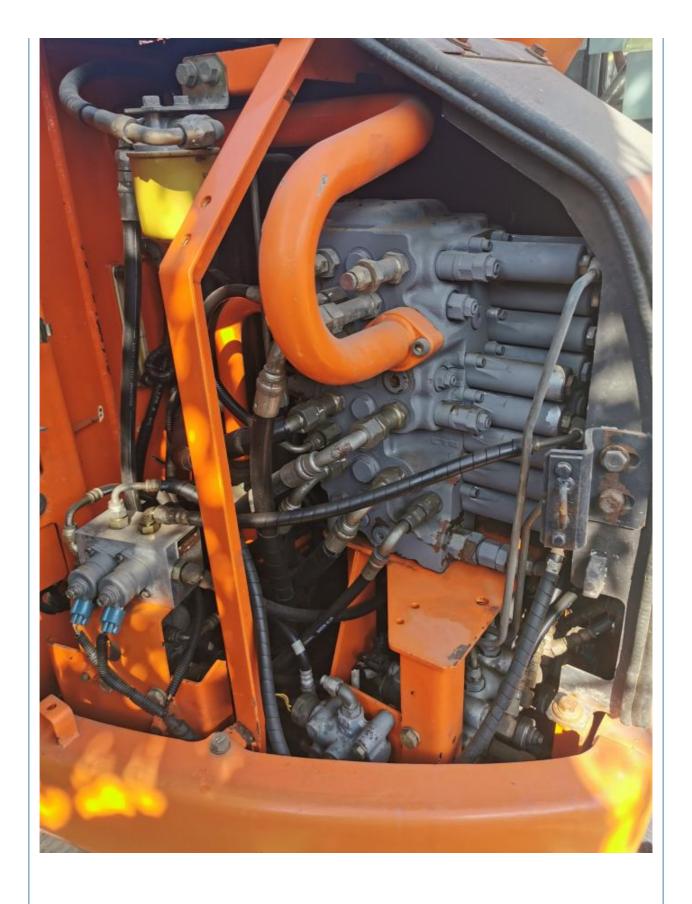

# ZX75 7.5 Ton Hitachi Japanese Used Excavator Digger with Original Hydraulic Cylinder

#### **Product Specification**

. Showroom Location: None · Operating Weight: 7TON 0.33 . Bucket Capacity: • Machine Weight: 7 KG Hydraulic Cylinder Brand: Original • Hydraulic Pump Brand: Original Hydraulic Valve Brand: Original ISUZU . Engine Brand: 40.5KW • Power: • Machinery Test Report: Provided • Video Outgoing-inspection: Provided