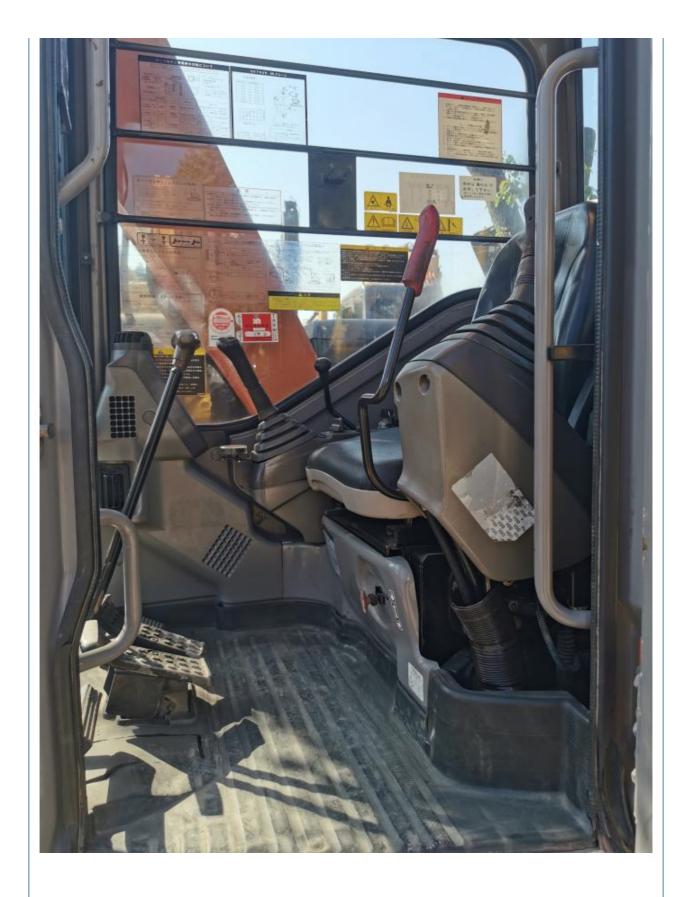

# ZX75 7.5 Ton Hitachi Japanese Used Excavator Digger with Original Hydraulic Cylinder

#### **Product Specification**

. Showroom Location: None · Operating Weight: 7TON 0.33 . Bucket Capacity: • Machine Weight: 7 KG Hydraulic Cylinder Brand: Original • Hydraulic Pump Brand: Original Hydraulic Valve Brand: Original ISUZU . Engine Brand: 40.5KW • Power: • Machinery Test Report: Provided • Video Outgoing-inspection: Provided