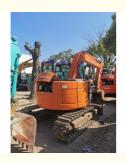

# ZX75 7.5 Ton Hitachi Japanese Used Excavator Digger with Original Hydraulic Cylinder

#### **Product Specification**

. Showroom Location: None · Operating Weight: 7TON 0.33 . Bucket Capacity: • Machine Weight: 7 KG Hydraulic Cylinder Brand: Original • Hydraulic Pump Brand: Original Hydraulic Valve Brand: Original ISUZU . Engine Brand: 40.5KW • Power: • Machinery Test Report: Provided • Video Outgoing-inspection: Provided

• Core Components: Pressure Vessel, Motor, Bearing, Gear,

Pump, Gearbox, Engine, PLC

• Year: 2021

• Working Hours: 2001-4000