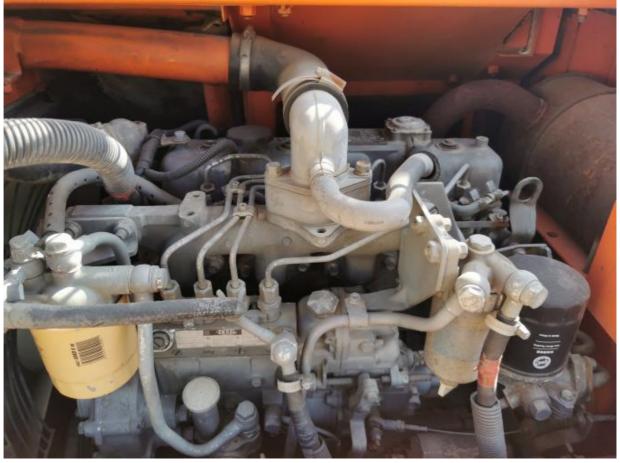

# ZX75 7.5 Ton Hitachi Japanese Used Excavator Digger with Original Hydraulic Cylinder

#### **Basic Information**

Place of Origin: Japan

• Price: \$13,000.00/units 1-3 units



#### **Product Specification**

. Showroom Location: None · Operating Weight: 7TON 0.33 . Bucket Capacity: • Machine Weight: 7 KG Hydraulic Cylinder Brand: Original • Hydraulic Pump Brand: Original Hydraulic Valve Brand: Original ISUZU . Engine Brand: 40.5KW • Power: • Machinery Test Report: Provided • Video Outgoing-inspection: Provided

• Core Components: Pressure Vessel, Motor, Bearing, Gear,

Pump, Gearbox, Engine, PLC

• Year: 2021

• Working Hours: 2001-4000



# More Images









# **Product Description**















# Models Of Excavators We Sell

Carter used excavator

PC20/PC30/PC35/PC40/PC55/PC56/PC60/PC70/PC75/PC78/PC10

Komatsu used excavator

PC20/PC30/PC35/PC40/PC55/PC56/PC60/PC70/PC78/PC10

0/PC110/PC120/PC128/PC130/PC138/PC150/PC160/PC200/PC210/PC22

0/PC228/PC240/PC270/PC300/PC350/PC360/PC400/PC450/PC460/PC49

0/PC650

CAT303/CAT305/CAT305.5/CAT306/CAT307/CAT308/CAT311/CAT312/C AT313/CAT315/CAT318/CAT320/CAT323/CAT324/CAT325/CAT326/CAT3 29/CAT330/CAT336/CAT340/CAT345/CAT349/CAT375

Doosan used excavator DH(DX)35/55/60/70/75/80/150/200/215/220/225/235/260/300/350/370/420/

500/530

Sany used excavator SY16/SY35/SY55/SY60/SY65/SY75/SY85/SY95/SY115/SY135/SY155/SY

205/SY215/SY235/SY265/SY305/SY335/SY365

/ZX330/ZX350/ZX360/ZX450/ZX600

Kobelco used excavator SK50/SK55/SK60/SK70/SK75