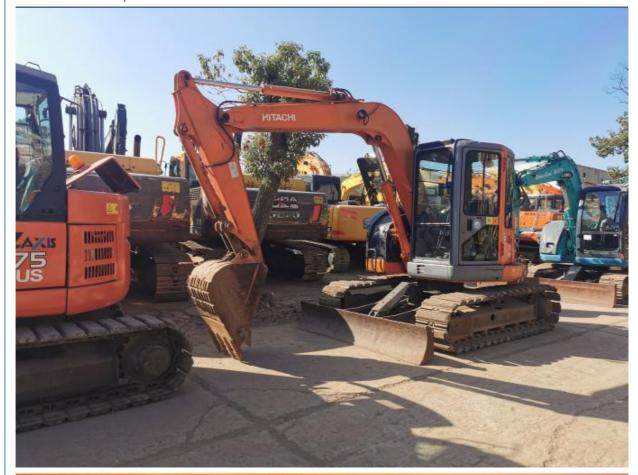

# ZX75 7.5 Ton Hitachi Japanese Used Excavator Digger with Original Hydraulic Cylinder

# More Images