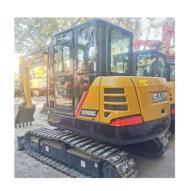

# SANY60C Excavator Parts and Lower Cost Made in 2021 Model with 1544 Working Hours

### **Product Specification**

Showroom Location: None · Operating Weight: 6 Ton 0.23 M<sup>3</sup> . Bucket Capacity: • Machine Weight: 6000 KG Hydraulic Cylinder Brand: **ORIGINAL** • Hydraulic Pump Brand: **ORIGINAL**  Hydraulic Valve Brand: **ORIGINAL** ISUZU • Engine Brand: 40.9 KW • Power: • Machinery Test Report: Provided • Video Outgoing-inspection: Provided

• Core Components: Pressure Vessel, Motor, Bearing, Gear,

Pump, Gearbox, Engine, PLC

Year: 2021Working Hours: 1544