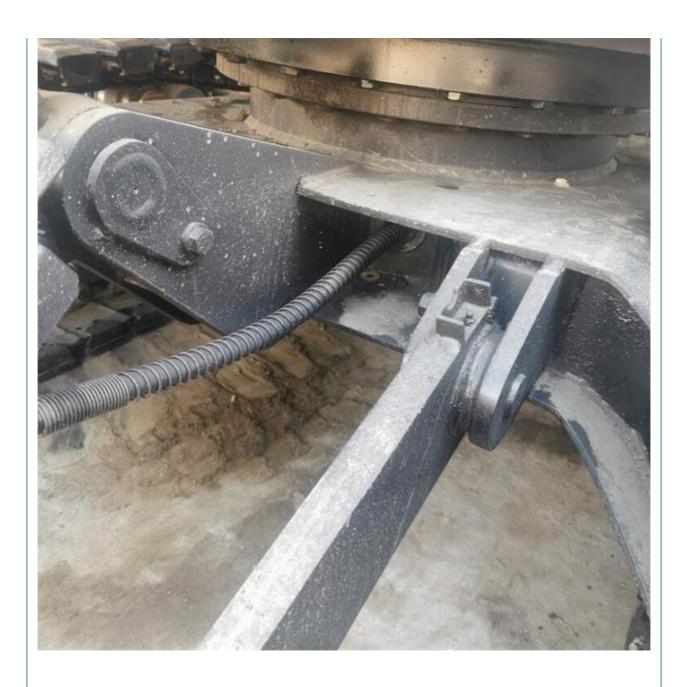

# SANY60C Excavator Parts and Lower Cost Made in 2021 Model with 1544 Working Hours

#### **Basic Information**

• Place of Origin: China

• Price: \$12,000.00/units 1-3 units



### **Product Specification**

Showroom Location: None · Operating Weight: 6 Ton 0.23 M<sup>3</sup> . Bucket Capacity: • Machine Weight: 6000 KG Hydraulic Cylinder Brand: **ORIGINAL** • Hydraulic Pump Brand: **ORIGINAL**  Hydraulic Valve Brand: **ORIGINAL** ISUZU • Engine Brand: 40.9 KW • Power: • Machinery Test Report: Provided • Video Outgoing-inspection: Provided

• Core Components: Pressure Vessel, Motor, Bearing, Gear,

Pump, Gearbox, Engine, PLC

Year: 2021Working Hours: 1544



## More Images









## Product Description

### **Product Description**











## Models Of Excavators We Sell

| Komatsu used excavator     | PC20/PC30/PC35/PC40/PC50/PC55/PC56/PC60/PC70/PC75/PC78/PC10 0/PC110/PC120/PC128/PC130/PC138/PC150/PC160/PC200/PC210/PC22 0/PC228/PC240/PC270/PC300/PC350/PC360/PC400/PC450/PC460/PC49 0/PC650 |
|----------------------------|-----------------------------------------------------------------------------------------------------------------------------------------------------------------------------------------------|
| Carter used excavator      | CAT303/CAT305/CAT305.5/CAT306/CAT307/CAT308/CAT311/CAT312/C<br>AT313/CAT315/CAT318/CAT320/CAT323/CAT324/CAT325/CAT326/CAT3<br>29/CAT330/CAT336/CAT340/CAT345/CAT349/CAT375                    |
| Doosan used excavator      | DH(DX)35/55/60/70/75/80/150/200/215/220/225/235/260/300/350/3