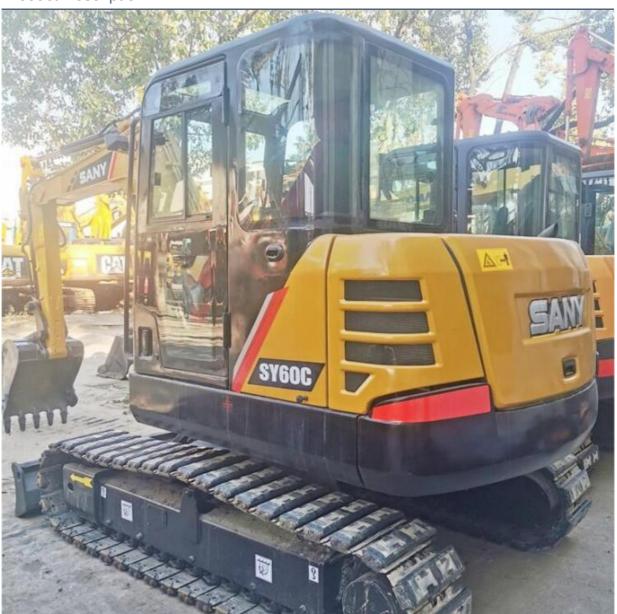

# SANY60C Excavator Parts and Lower Cost Made in 2021 Model with 1544 Working Hours

### **Product Specification**

Showroom Location: None · Operating Weight: 6 Ton 0.23 M<sup>3</sup> . Bucket Capacity: • Machine Weight: 6000 KG Hydraulic Cylinder Brand: **ORIGINAL** • Hydraulic Pump Brand: **ORIGINAL**  Hydraulic Valve Brand: **ORIGINAL** ISUZU • Engine Brand: 40.9 KW • Power: • Machinery Test Report: Provided • Video Outgoing-inspection: Provided

• Core Components: Pressure Vessel, Motor, Bearing, Gear,

Pump, Gearbox, Engine, PLC

Year: 2021Working Hours: 1544