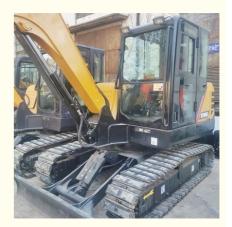

# SANY60C Excavator Parts and Lower Cost Made in 2021 Model with 1544 Working Hours

### **Product Specification**

Showroom Location: None · Operating Weight: 6 Ton 0.23 M<sup>3</sup> . Bucket Capacity: • Machine Weight: 6000 KG Hydraulic Cylinder Brand: **ORIGINAL** • Hydraulic Pump Brand: **ORIGINAL**  Hydraulic Valve Brand: **ORIGINAL** ISUZU • Engine Brand: 40.9 KW • Power: • Machinery Test Report: Provided • Video Outgoing-inspection: Provided

• Core Components: Pressure Vessel, Motor, Bearing, Gear,

Pump, Gearbox, Engine, PLC

Year: 2021Working Hours: 1544