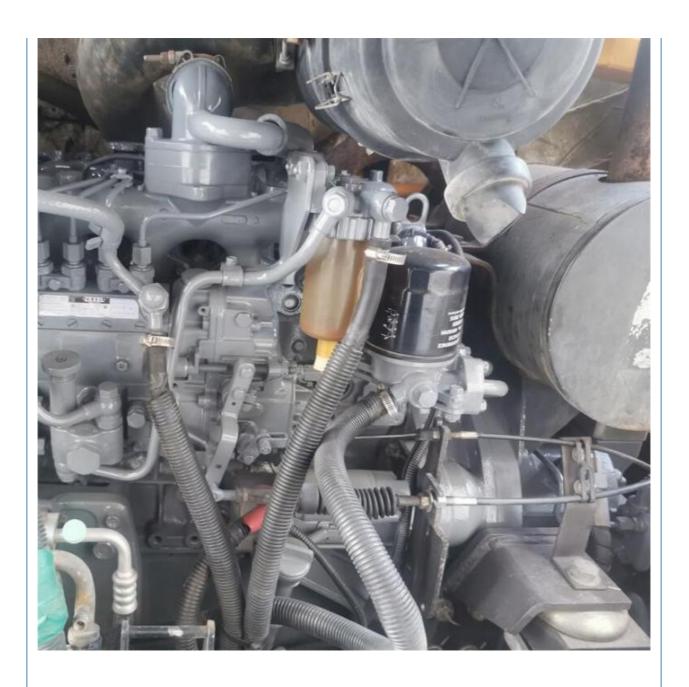

### **Product Specification**

Showroom Location: None · Operating Weight: 6 Ton 0.23 M<sup>3</sup> . Bucket Capacity: • Machine Weight: 6000 KG Hydraulic Cylinder Brand: **ORIGINAL** • Hydraulic Pump Brand: **ORIGINAL**  Hydraulic Valve Brand: **ORIGINAL** ISUZU • Engine Brand: 40.9 KW • Power: • Machinery Test Report: Provided • Video Outgoing-inspection: Provided

## More Images