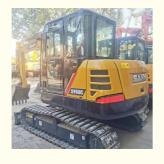

# SANY60C Excavator Parts and Lower Cost Made in 2021 Model with 1544 Working Hours

### **Product Specification**

Showroom Location: None · Operating Weight: 6 Ton 0.23 M<sup>3</sup> . Bucket Capacity: • Machine Weight: 6000 KG Hydraulic Cylinder Brand: **ORIGINAL** • Hydraulic Pump Brand: **ORIGINAL**  Hydraulic Valve Brand: **ORIGINAL** ISUZU • Engine Brand: 40.9 KW • Power: • Machinery Test Report: Provided • Video Outgoing-inspection: Provided

• Core Components: Pressure Vessel, Motor, Bearing, Gear,

Pump, Gearbox, Engine, PLC

Year: 2021Working Hours: 1544