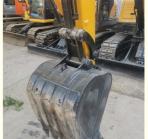

# SANY60C Excavator Parts and Lower Cost Made in 2021 Model with 1544 Working Hours

#### **Basic Information**

• Place of Origin: China

• Price: \$12,000.00/units 1-3 units



### **Product Specification**

Showroom Location: None · Operating Weight: 6 Ton 0.23 M<sup>3</sup> . Bucket Capacity: • Machine Weight: 6000 KG Hydraulic Cylinder Brand: **ORIGINAL** • Hydraulic Pump Brand: **ORIGINAL**  Hydraulic Valve Brand: **ORIGINAL** ISUZU • Engine Brand: 40.9 KW • Power: • Machinery Test Report: Provided • Video Outgoing-inspection: Provided

• Core Components: Pressure Vessel, Motor, Bearing, Gear,

Pump, Gearbox, Engine, PLC

Year: 2021Working Hours: 1544



## More Images









## Product Description

### **Product Description**











## Models Of Excavators We Sell

| Komatsu used excavator     | PC20/PC30/PC35/PC40/PC50/PC55/PC56/PC60/PC70/PC75/PC78/PC10 0/PC110/PC120/PC128/PC130/PC138/PC150/PC160/PC200/PC210/PC22 0/PC228/PC240/PC270/PC300/PC350/PC360/PC400/PC450/PC460/PC49 0/PC650 |
|----------------------------|-----------------------------------------------------------------------------------------------------------------------------------------------------------------------------------------------|
| Carter used excavator      | CAT303/CAT305/CAT305.5/CAT306/CAT307/CAT308/CAT311/CAT312/C<br>AT313/CAT315/CAT318/CAT320/CAT323/CAT324/CAT325/CAT326/CAT3<br>29/CAT330/CAT336/CAT340/CAT345/CAT349/CAT375                    |
| Doosan used excavator      | DH