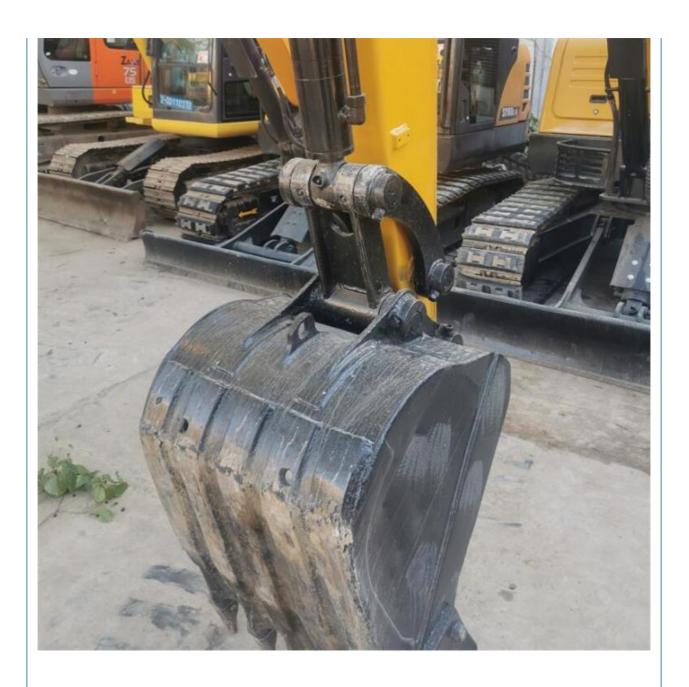

# SANY60C Excavator Parts and Lower Cost Made in 2021 Model with 1544 Working Hours

#### **Basic Information**

• Place of Origin: China

• Price: \$12,000.00/units 1-3 units



### **Product Specification**

Showroom Location: None · Operating Weight: 6 Ton 0.23 M<sup>3</sup> . Bucket Capacity: • Machine Weight: 6000 KG Hydraulic Cylinder Brand: **ORIGINAL** • Hydraulic Pump Brand: **ORIGINAL**  Hydraulic Valve Brand: **ORIGINAL** ISUZU • Engine Brand: 40.9 KW • Power: • Machinery Test Report: Provided • Video Outgoing-inspection: Provided

• Core Components: Pressure Vessel, Motor, Bearing, Gear,

Pump, Gearbox, Engine, PLC

Year: 2021Working Hours: 1544



## More Images









## Product Description

### **Product Description**











## Models Of Excavators We Sell

| Komatsu used excavator     | PC20/PC30/PC35/PC40/PC50/PC55/PC56/PC60/PC70/PC75/PC78/PC10 0/PC110/PC120/PC128/PC130/PC138/PC150/PC160/PC200/PC210/PC22 0/PC228/PC240/PC270/PC300/PC350/PC360/PC400/PC450/PC460/PC49 0/PC650 |
|----------------------------|-----------------------------------------------------------------------------------------------------------------------------------------------------------------------------------------------|
| Carter used excavator      | CAT303/CAT305/CAT305.5/CAT306/CAT307/CAT308/CAT311/CAT312/C<br>AT313/CAT315/CAT318/CAT320/CAT323/CAT324/CAT325/CAT326/CAT3<br>29/CAT330/CAT336/CAT340/CAT345/CAT349/CAT375                    |
| Doosan used excavator      | DH(DX)35/55/60/70/75/80/150/200/215/220/225/235/260/300/350/370