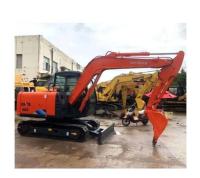

# Doosan Engine Original Hydraulic Valve 6 Ton Mini Excavator for Construction Machinery in Korea

## **Product Specification**

Showroom Location: None · Operating Weight: 5700 KG 0.21 M<sup>3</sup> . Bucket Capacity: · Machine Weight: 6000 KG • Hydraulic Cylinder Brand: Original • Hydraulic Pump Brand: Original Hydraulic Valve Brand: Original . Engine Brand: Doosan 39.7 KW • Power: • Machinery Test Report: Provided • Video Outgoing-inspection: Provided