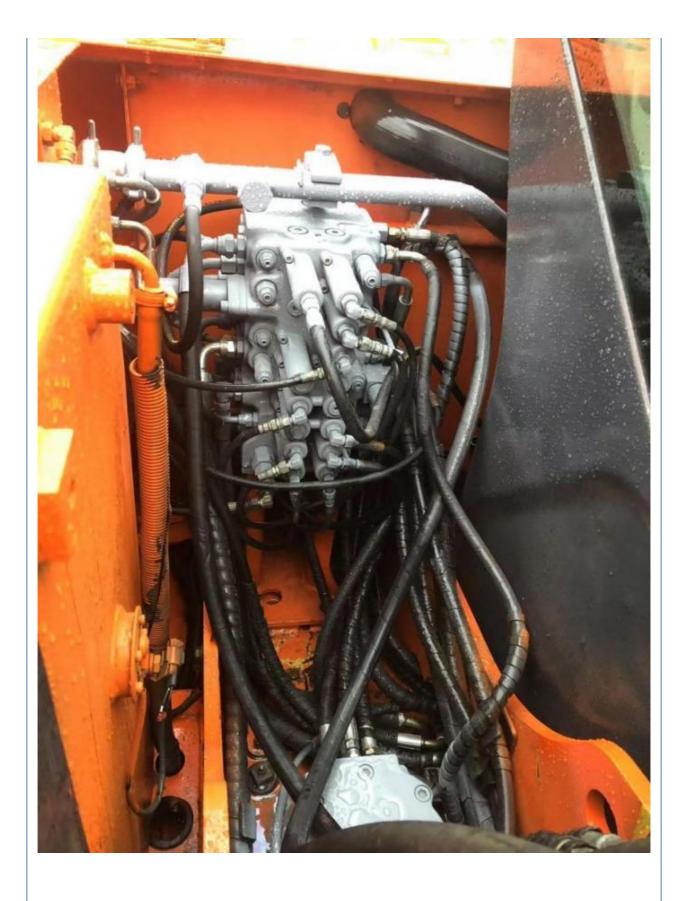

# Doosan Engine Original Hydraulic Valve 6 Ton Mini Excavator for Construction Machinery in Korea

#### **Basic Information**

Place of Origin: South Korea

• Price: \$16,000.00/units 1-3 units



## **Product Specification**

Showroom Location: None · Operating Weight: 5700 KG 0.21 M<sup>3</sup> . Bucket Capacity: · Machine Weight: 6000 KG • Hydraulic Cylinder Brand: Original • Hydraulic Pump Brand: Original Hydraulic Valve Brand: Original . Engine Brand: Doosan 39.7 KW • Power: • Machinery Test Report: Provided • Video Outgoing-inspection: Provided

• Core Components: Pressure Vessel, Motor, Bearing, Gear,

Pump, Gearbox, Engine, PLC

Year: 2021Working Hours: 1800



## More Images









# Product Description

# **Product Description**















## Models Of Excavators We Sell

| Komatsu used excavator | PC20/PC30/PC35/PC40/PC50/PC55/PC56/PC60/PC70/PC75/PC78/PC10 0/PC110/PC120/PC128/PC130/PC138/PC150/PC160/PC200/PC210/PC22 0/PC228/PC240/PC270/PC300/PC350/PC360/PC400/PC450/PC460/PC49 0/PC650 |
|------------------------|-----------------------------------------------------------------------------------------------------------------------------------------------------------------------------------------------|
| Carter used excavator  | CAT303/CAT305/CAT305.5/CAT306/CAT307/CAT308/CAT311/CAT312/C<br>AT313/CAT315/CAT318/CAT320/CAT323/CAT324/CAT325/CAT326/CAT3<br>29/CAT330/CAT336/CAT340/CAT345/CAT349/CAT375                    |
| Doosan used excavator  | DH(DX)35/55/60/70/75/80/150/200/215/220/225/235/260/300/350/370/420/500/530