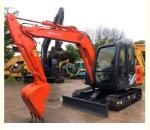

# Doosan Engine Original Hydraulic Valve 6 Ton Mini Excavator for Construction Machinery in Korea

## **Product Specification**

Showroom Location: None · Operating Weight: 5700 KG 0.21 M<sup>3</sup> . Bucket Capacity: · Machine Weight: 6000 KG • Hydraulic Cylinder Brand: Original • Hydraulic Pump Brand: Original Hydraulic Valve Brand: Original . Engine Brand: Doosan 39.7 KW • Power: • Machinery Test Report: Provided • Video Outgoing-inspection: Provided