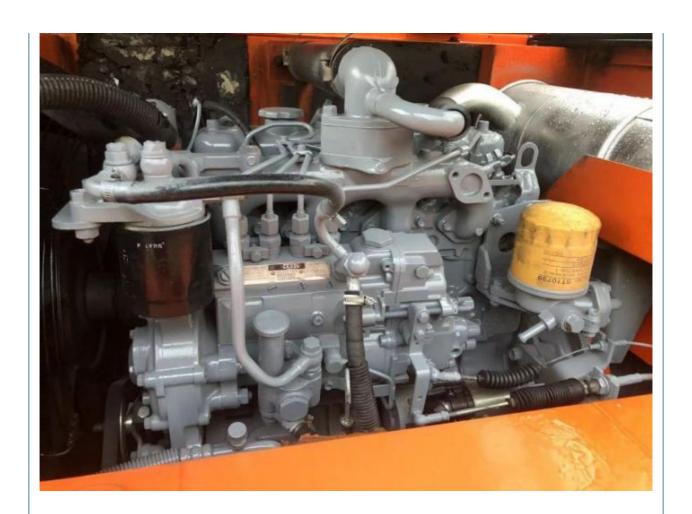

# Doosan Engine Original Hydraulic Valve 6 Ton Mini Excavator for Construction Machinery in Korea

#### **Basic Information**

Place of Origin: South Korea

• Price: \$16,000.00/units 1-3 units



## **Product Specification**

Showroom Location: None · Operating Weight: 5700 KG 0.21 M<sup>3</sup> . Bucket Capacity: · Machine Weight: 6000 KG • Hydraulic Cylinder Brand: Original • Hydraulic Pump Brand: Original Hydraulic Valve Brand: Original . Engine Brand: Doosan 39.7 KW • Power: • Machinery Test Report: Provided • Video Outgoing-inspection: Provided

• Core Components: Pressure Vessel, Motor, Bearing, Gear,

Pump, Gearbox, Engine, PLC

Year: 2021Working Hours: 1800



## More Images









# Product Description

# **Product Description**















## Models Of Excavators We Sell

| Komatsu used excavator | PC20/PC30/PC35/PC40/PC50/PC55/PC56/PC60/PC70/PC75/PC78/PC10 0/PC110/PC120/PC128/PC130/PC138/PC150/PC160/PC200/PC210/PC22 0/PC228/PC240/PC270/PC300/PC350/PC360/PC400/PC450/PC460/PC49 0/PC650 |
|------------------------|-----------------------------------------------------------------------------------------------------------------------------------------------------------------------------------------------|
| Carter used excavator  | CAT303/CAT305/CAT305.5/CAT306/CAT307/CAT308/CAT311/CAT312/C<br>AT313/CAT315/CAT318/CAT320/CAT323/CAT324/CAT325/CAT326/CAT3<br>29/CAT330/CAT336/CAT340/CAT345/CAT349/CAT375                    |
| Doosan used excavator  | DH(DX)35/55/60/70/75/80/150/200/215/220/225/235/260/300/350/370/420/500/530