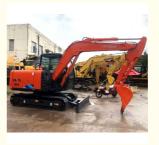

# Doosan Engine Original Hydraulic Valve 6 Ton Mini Excavator for Construction Machinery in Korea

#### **Basic Information**

Place of Origin: South Korea

• Price: \$16,000.00/units 1-3 units



## **Product Specification**

Showroom Location: None · Operating Weight: 5700 KG 0.21 M<sup>3</sup> . Bucket Capacity: · Machine Weight: 6000 KG • Hydraulic Cylinder Brand: Original • Hydraulic Pump Brand: Original Hydraulic Valve Brand: Original . Engine Brand: Doosan 39.7 KW • Power: • Machinery Test Report: Provided • Video Outgoing-inspection: Provided

• Core Components: Pressure Vessel, Motor, Bearing, Gear,

Pump, Gearbox, Engine, PLC

Year: 2021Working Hours: 1800



## More Images









# Product Description

# **Product Description**















## Models Of Excavators We Sell

| Komatsu used excavator | PC20/PC30/PC35/PC40/PC50/PC55/PC56/PC60/PC70/PC75/PC78/PC10 0/PC110/PC120/PC128/PC130/PC138/PC150/PC160/PC200/PC210/PC22 0/PC228/PC240/PC270/PC300/PC350/PC360/PC400/PC450/PC460/PC49 0/PC650 |
|------------------------|-----------------------------------------------------------------------------------------------------------------------------------------------------------------------------------------------|
| Carter used excavator  | CAT303/CAT305/CAT305.5/CAT306/CAT307/CAT308/CAT311/CAT312/C<br>AT313/CAT315/CAT318/CAT320/CAT323/CAT324/CAT325/CAT326/CAT3<br>29/CAT330/CAT336/CAT340/CAT345/CAT349/CAT375                    |
| Doosan used excavator  | DH(DX)35/55/60/