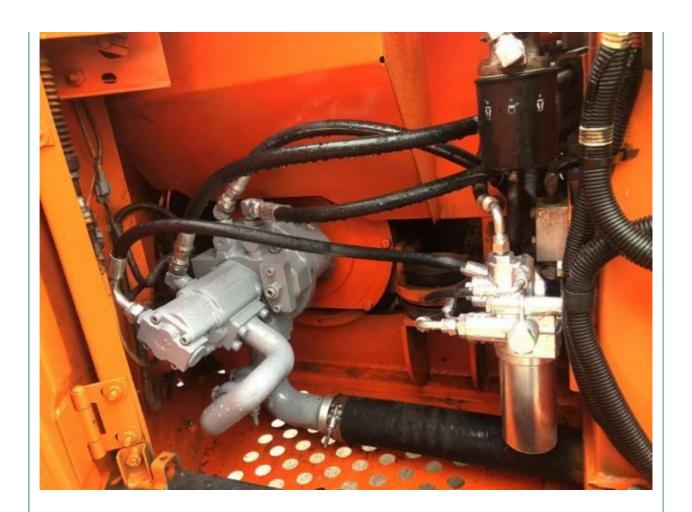

# Doosan Engine Original Hydraulic Valve 6 Ton Mini Excavator for Construction Machinery in Korea

#### **Basic Information**

Place of Origin: South Korea

• Price: \$16,000.00/units 1-3 units



## **Product Specification**

Showroom Location: None · Operating Weight: 5700 KG 0.21 M<sup>3</sup> . Bucket Capacity: · Machine Weight: 6000 KG • Hydraulic Cylinder Brand: Original • Hydraulic Pump Brand: Original Hydraulic Valve Brand: Original . Engine Brand: Doosan 39.7 KW • Power: • Machinery Test Report: Provided • Video Outgoing-inspection: Provided

• Core Components: Pressure Vessel, Motor, Bearing, Gear,

Pump, Gearbox, Engine, PLC

Year: 2021Working Hours: 1800



## More Images









# Product Description

# **Product Description**















## Models Of Excavators We Sell

| Komatsu used excavator | PC20/PC30/PC35/PC40/PC50/PC55/PC56/PC60/PC70/PC75/PC78/PC10 0/PC110/PC120/PC128/PC130/PC138/PC150/PC160/PC200/PC210/PC22 0/PC228/PC240/PC270/PC300/PC350/PC360/PC400/PC450/PC460/PC49 0/PC650 |
|------------------------|-----------------------------------------------------------------------------------------------------------------------------------------------------------------------------------------------|
| Carter used excavator  | CAT303/CAT305/CAT305.5/CAT306/CAT307/CAT308/CAT311/CAT312/C<br>AT313/CAT315/CAT318/CAT320/CAT323/CAT324/CAT325/CAT326/CAT3<br>29/CAT330/CAT336/CAT340/CAT345/CAT349/CAT375                    |
| Doosan used excavator  | DH(DX)35/55/60/70/75/80/150/200/215/220/225/235/260/300/350/370/420/500/530