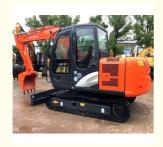

# Doosan Engine Original Hydraulic Valve 6 Ton Mini Excavator for Construction Machinery in Korea

## **Product Specification**

Showroom Location: None · Operating Weight: 5700 KG 0.21 M<sup>3</sup> . Bucket Capacity: · Machine Weight: 6000 KG • Hydraulic Cylinder Brand: Original • Hydraulic Pump Brand: Original Hydraulic Valve Brand: Original . Engine Brand: Doosan 39.7 KW • Power: • Machinery Test Report: Provided • Video Outgoing-inspection: Provided