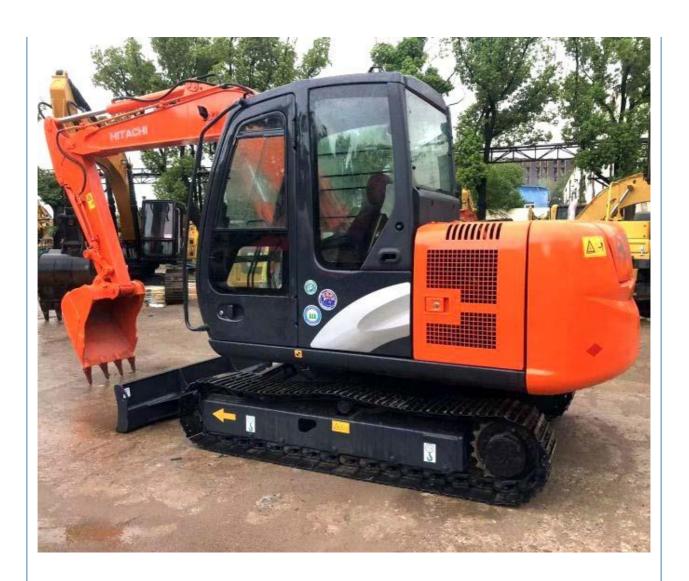

# Doosan Engine Original Hydraulic Valve 6 Ton Mini Excavator for Construction Machinery in Korea

#### **Basic Information**

Place of Origin: South Korea

• Price: \$16,000.00/units 1-3 units



## **Product Specification**

Showroom Location: None · Operating Weight: 5700 KG 0.21 M<sup>3</sup> . Bucket Capacity: · Machine Weight: 6000 KG • Hydraulic Cylinder Brand: Original • Hydraulic Pump Brand: Original Hydraulic Valve Brand: Original . Engine Brand: Doosan 39.7 KW • Power: • Machinery Test Report: Provided • Video Outgoing-inspection: Provided

• Core Components: Pressure Vessel, Motor, Bearing, Gear,

Pump, Gearbox, Engine, PLC

Year: 2021Working Hours: 1800



## More Images









# Product Description

# **Product Description**















## Models Of Excavators We Sell

| Komatsu used excavator | PC20/PC30/PC35/PC40/PC50/PC55/PC56/PC60/PC70/PC75/PC78/PC10 0/PC110/PC120/PC128/PC130/PC138/PC150/PC160/PC200/PC210/PC22 0/PC228/PC240/PC270/PC300/PC350/PC360/PC400/PC450/PC460/PC49 0/PC650 |
|------------------------|-----------------------------------------------------------------------------------------------------------------------------------------------------------------------------------------------|
| Carter used excavator  | CAT303/CAT305/CAT305.5/CAT306/CAT307/CAT308/CAT311/CAT312/C<br>AT313/CAT315/CAT318/CAT320/CAT323/CAT324/CAT325/CAT326/CAT3<br>29/CAT330/CAT336/CAT340/CAT345/CAT349/CAT375                    |
| Doosan used excavator  | DH(DX)35/55/60/70/75/80/150/200/215/220/225/235/260/300/350/370/420/500