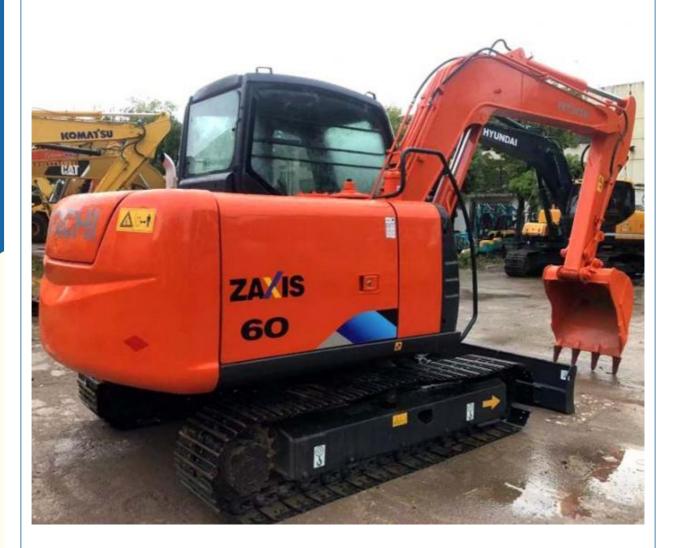

# Doosan Engine Original Hydraulic Valve 6 Ton Mini Excavator for Construction Machinery in Korea

#### **Basic Information**

Place of Origin: South Korea

• Price: \$16,000.00/units 1-3 units



## **Product Specification**

Showroom Location: None · Operating Weight: 5700 KG 0.21 M<sup>3</sup> . Bucket Capacity: · Machine Weight: 6000 KG • Hydraulic Cylinder Brand: Original • Hydraulic Pump Brand: Original Hydraulic Valve Brand: Original . Engine Brand: Doosan 39.7 KW • Power: • Machinery Test Report: Provided • Video Outgoing-inspection: Provided

• Core Components: Pressure Vessel, Motor, Bearing, Gear,

Pump, Gearbox, Engine, PLC

Year: 2021Working Hours: 1800



## More Images









# Product Description

# **Product Description**















## Models Of Excavators We Sell

| Komatsu used excavator | PC20/PC30/PC35/PC40/PC50/PC55/PC56/PC60/PC70/PC75/PC78/PC10 0/PC110/PC120/PC128/PC130/PC138/PC150/PC160/PC200/PC210/PC22 0/PC228/PC240/PC270/PC300/PC350/PC360/PC400/PC450/PC460/PC49 0/PC650 |
|------------------------|-----------------------------------------------------------------------------------------------------------------------------------------------------------------------------------------------|
| Carter used excavator  | CAT303/CAT305/CAT305.5/CAT306/CAT307/CAT308/CAT311/CAT312/C<br>AT313/CAT315/CAT318/CAT320/CAT323/CAT324/CAT325/CAT326/CAT3<br>29/CAT330/CAT336/CAT340/CAT345/CAT349/CAT375                    |
| Doosan used excavator  | DH(DX)35/55/60/70/75/80/150/200/215/220/225/235/260/300/350/370/420/5