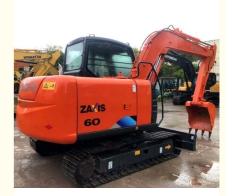

# Doosan Engine Original Hydraulic Valve 6 Ton Mini Excavator for Construction Machinery in Korea

## **Product Specification**

Showroom Location: None · Operating Weight: 5700 KG 0.21 M<sup>3</sup> . Bucket Capacity: · Machine Weight: 6000 KG • Hydraulic Cylinder Brand: Original • Hydraulic Pump Brand: Original Hydraulic Valve Brand: Original . Engine Brand: Doosan 39.7 KW • Power: • Machinery Test Report: Provided • Video Outgoing-inspection: Provided