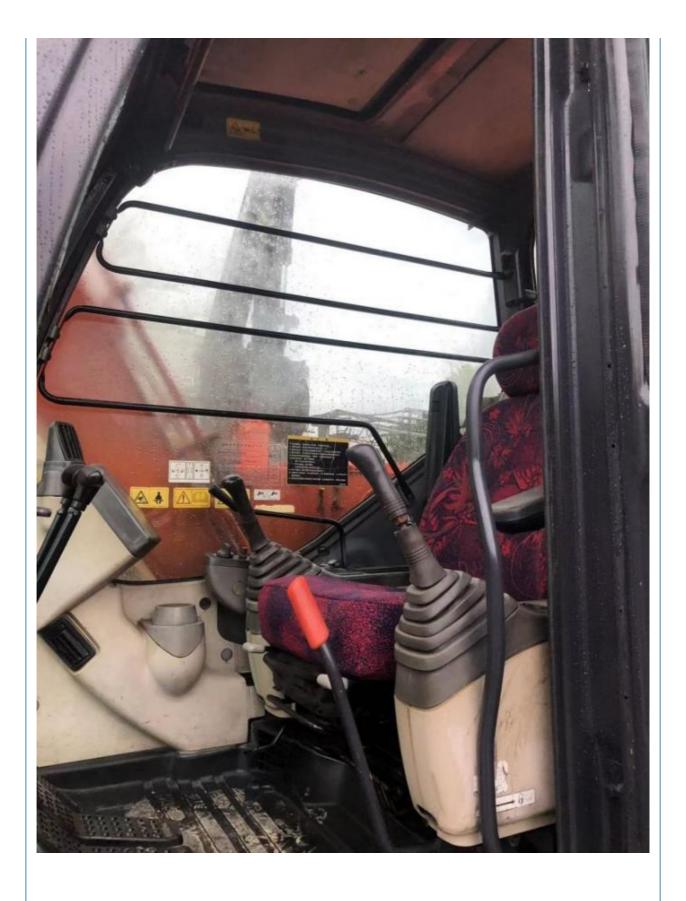

# Doosan Engine Original Hydraulic Valve 6 Ton Mini Excavator for Construction Machinery in Korea

#### **Basic Information**

Place of Origin: South Korea

• Price: \$16,000.00/units 1-3 units



## **Product Specification**

Showroom Location: None · Operating Weight: 5700 KG 0.21 M<sup>3</sup> . Bucket Capacity: · Machine Weight: 6000 KG • Hydraulic Cylinder Brand: Original • Hydraulic Pump Brand: Original Hydraulic Valve Brand: Original . Engine Brand: Doosan 39.7 KW • Power: • Machinery Test Report: Provided • Video Outgoing-inspection: Provided

• Core Components: Pressure Vessel, Motor, Bearing, Gear,

Pump, Gearbox, Engine, PLC

Year: 2021Working Hours: 1800



## More Images









# Product Description

# **Product Description**















## Models Of Excavators We Sell

| Komatsu used excavator | PC20/PC30/PC35/PC40/PC50/PC55/PC56/PC60/PC70/PC75/PC78/PC10 0/PC110/PC120/PC128/PC130/PC138/PC150/PC160/PC200/PC210/PC22 0/PC228/PC240/PC270/PC300/PC350/PC360/PC400/PC450/PC460/PC49 0/PC650 |
|------------------------|-----------------------------------------------------------------------------------------------------------------------------------------------------------------------------------------------|
| Carter used excavator  | CAT303/CAT305/CAT305.5/CAT306/CAT307/CAT308/CAT311/CAT312/C<br>AT313/CAT315/CAT318/CAT320/CAT323/CAT324/CAT325/CAT326/CAT3<br>29/CAT330/CAT336/CAT340/CAT345/CAT349/CAT375                    |
| Doosan used excavator  | DH(DX)35/55/60/70/75/80/150/200/215/220/225/235/260/300/350/370/420/500/5