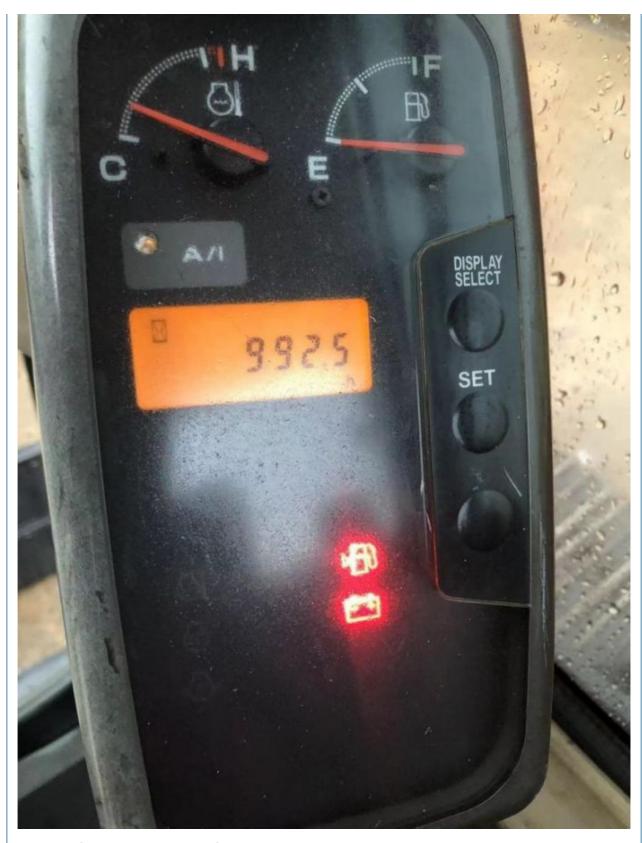

## **Product Specification**

Showroom Location: None · Operating Weight: 5700 KG 0.21 M<sup>3</sup> . Bucket Capacity: · Machine Weight: 6000 KG • Hydraulic Cylinder Brand: Original • Hydraulic Pump Brand: Original Hydraulic Valve Brand: Original . Engine Brand: Doosan 39.7 KW • Power: • Machinery Test Report: Provided • Video Outgoing-inspection: Provided

• Core Components: Pressure Vessel, Motor, Bearing, Gear,

Pump, Gearbox, Engine, PLC

Year: 2021Working Hours: 1800