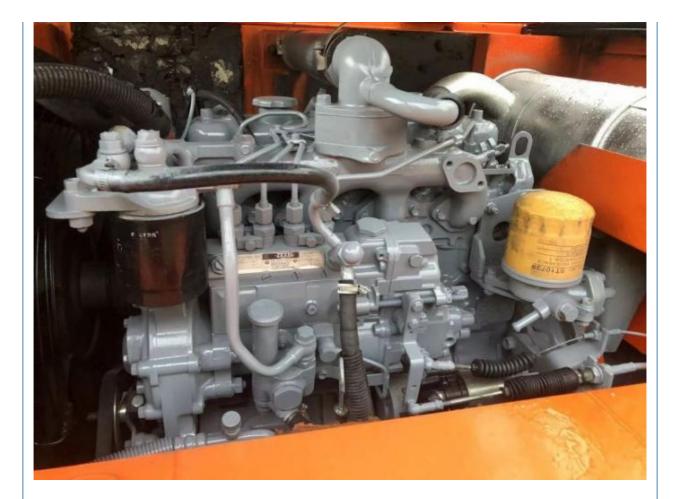

### **Product Specification**

• Showroom Location: None • Operating Weight: 5700 KG 0.21 M<sup>3</sup> Bucket Capacity: • Machine Weight: 6000 KG • Hydraulic Cylinder Brand: Original • Hydraulic Pump Brand: Original • Hydraulic Valve Brand: Original . Engine Brand: Doosan 39.7 KW • Power: • Machinery Test Report: Provided • Video Outgoing-inspection: Provided Core Components: Pressure Vessel, Motor, Bearing, Gear, Pump, Gearbox, Engine, PLC • Year: 2021