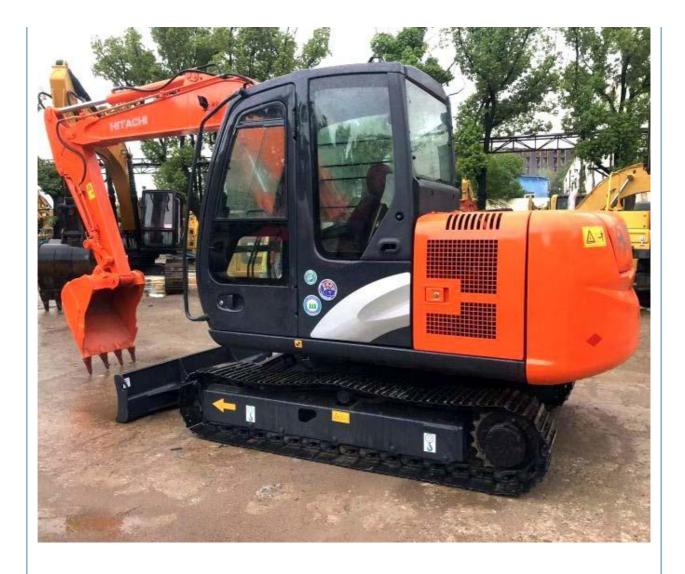

avator in Korea Good Condition 1800 Working Hours

### **Basic Information**

- Place of Origin:
- Price:
- Packaging Details:

• Supply Ability:

- \$16,000.00/units 1-3 units 1. Bulk cargo.
- 2. Flat rack.

South Korea

- 3. Container.
- 100 Unit/Units per Month



### **Product Specification**

• Showroom Location: None • Operating Weight: 5700 KG 0.21 M<sup>3</sup> Bucket Capacity: • Machine Weight: 6000 KG • Hydraulic Cylinder Brand: Original • Hydraulic Pump Brand: Original • Hydraulic Valve Brand: Original . Engine Brand: Doosan 39.7 KW • Power: • Machinery Test Report: Provided • Video Outgoing-inspection: Provided Core Components: Pressure Vessel, Motor, Bearing, Gear, Pump, Gearbox, Engine, PLC • Year: 2021

1800



## More Images

Working Hours:





Our Product Introduction















# Models Of Excavators We Sell

| Komatsu used<br>excavator | PC20/PC30/PC35/PC40/PC50/PC55/PC56/PC60/PC70/PC75/PC78/PC10<br>0/PC110/PC120/PC128/PC130/PC138/PC150/PC160/PC200/PC210/PC22<br>0/PC228/PC240/PC270/PC300/PC350/PC360/PC400/PC450/PC460/PC49<br>0/PC650 |
|---------------------------|--------------------------------------------------------------------------------------------------------------------------------------------------------------------------------------------------------|
| Carter used excavator     | CAT303/CAT305/CAT305.5/CAT306/CAT307/CAT308/CAT311/CAT312/C<br>AT313/CAT315/CAT318/CAT320/CAT323/CAT324/CAT325/CAT326/CAT3<br>29/CAT330/CAT336/CAT340/CAT345/CAT349/CAT375                             |
| Doosan used excavator     | DH(DX)35/55/60/70/75/80/150/200/2