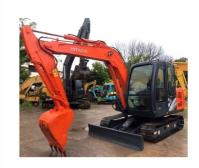

## Original Doosan DX60 6 Ton Mini Excavator in Korea Good Condition 1800 Working Hours

### **Product Specification**

• Showroom Location: None • Operating Weight: 5700 KG 0.21 M<sup>3</sup> Bucket Capacity: • Machine Weight: 6000 KG • Hydraulic Cylinder Brand: Original • Hydraulic Pump Brand: Original • Hydraulic Valve Brand: Original . Engine Brand: Doosan 39.7 KW • Power: • Machinery Test Report: Provided • Video Outgoing-inspection: Provided Core Components: Pressure Vessel, Motor, Bearing, Gear, Pump, Gearbox, Engine, PLC • Year: 2021