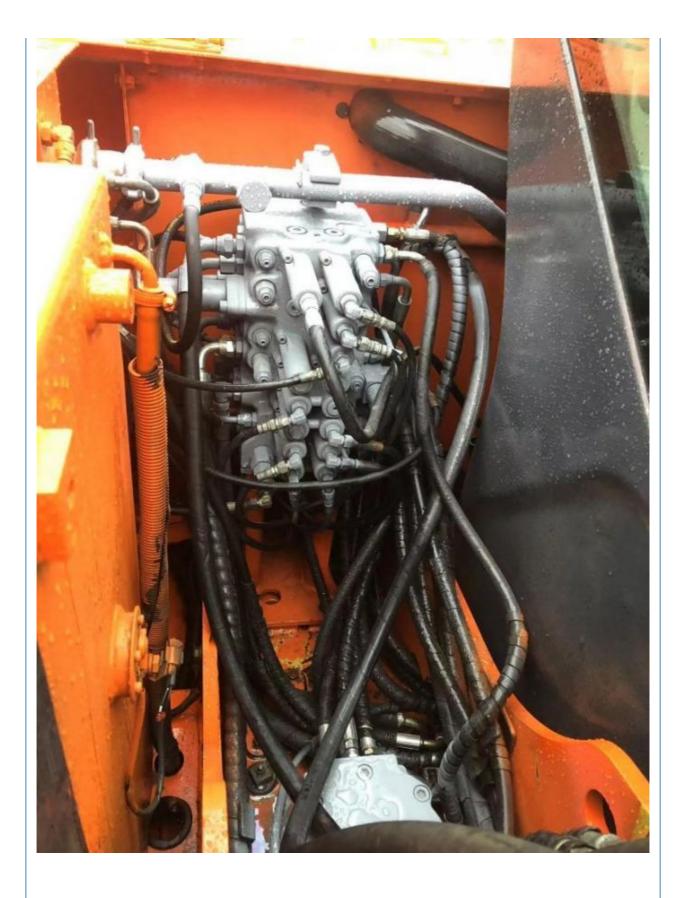

### **Product Specification**

• Showroom Location: None • Operating Weight: 5700 KG 0.21 M<sup>3</sup> Bucket Capacity: • Machine Weight: 6000 KG • Hydraulic Cylinder Brand: Original • Hydraulic Pump Brand: Original • Hydraulic Valve Brand: Original . Engine Brand: Doosan 39.7 KW • Power: • Machinery Test Report: Provided • Video Outgoing-inspection: Provided Core Components: Pressure Vessel, Motor, Bearing, Gear, Pump, Gearbox, Engine, PLC • Year: 2021