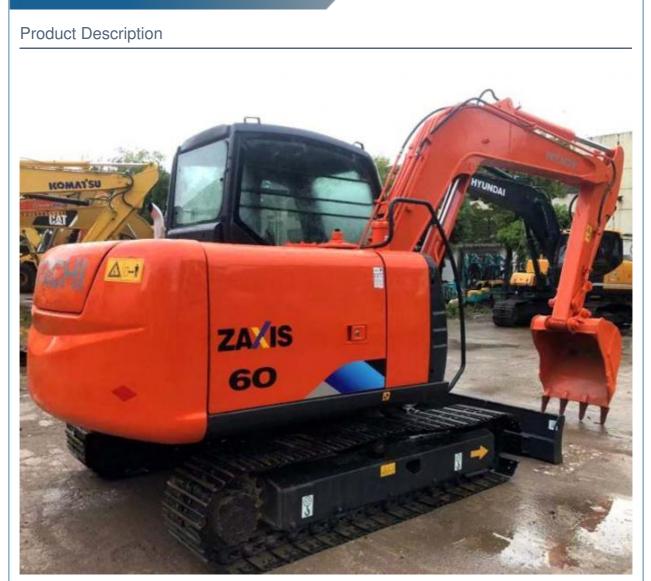

xcavator in Korea Good Condition 1800 Working Hours

### **Basic Information**

- Place of Origin:
- Price:
- Packaging Details:

• Supply Ability:

- \$16,000.00/units 1-3 units 1. Bulk cargo.
- 2. Flat rack.

South Korea

- 3. Container.
- 100 Unit/Units per Month



### **Product Specification**

• Showroom Location: None • Operating Weight: 5700 KG 0.21 M<sup>3</sup> Bucket Capacity: • Machine Weight: 6000 KG • Hydraulic Cylinder Brand: Original • Hydraulic Pump Brand: Original • Hydraulic Valve Brand: Original . Engine Brand: Doosan 39.7 KW • Power: • Machinery Test Report: Provided • Video Outgoing-inspection: Provided Core Components: Pressure Vessel, Motor, Bearing, Gear, Pump, Gearbox, Engine, PLC • Year: 2021

1800



## More Images

Working Hours:





Our Product Introduction















# Models Of Excavators We Sell

| Komatsu used<br>excavator | PC20/PC30/PC35/PC40/PC50/PC55/PC56/PC60/PC70/PC75/PC78/PC10<br>0/PC110/PC120/PC128/PC130/PC138/PC150/PC160/PC200/PC210/PC22<br>0/PC228/PC240/PC270/PC300/PC350/PC360/PC400/PC450/PC460/PC49<br>0/PC650 |
|---------------------------|--------------------------------------------------------------------------------------------------------------------------------------------------------------------------------------------------------|
| Carter used excavator     | CAT303/CAT305/CAT305.5/CAT306/CAT307/CAT308/CAT311/CAT312/C<br>AT313/CAT315/CAT318/CAT320/CAT323/CAT324/CAT325/CAT326/CAT3<br>29/CAT330/CAT336/CAT340/CAT345/CAT349/CAT375                             |
| Doosan used excavator     | DH(DX)35/55/60/70/75/80/150/200