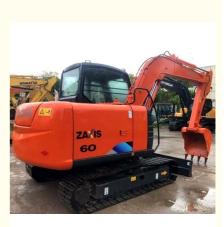

## Original Doosan DX60 6 Ton Mini Excavator in Korea Good Condition 1800 Working Hours

### **Product Specification**

• Showroom Location: None • Operating Weight: 5700 KG 0.21 M<sup>3</sup> Bucket Capacity: • Machine Weight: 6000 KG • Hydraulic Cylinder Brand: Original • Hydraulic Pump Brand: Original • Hydraulic Valve Brand: Original . Engine Brand: Doosan 39.7 KW • Power: • Machinery Test Report: Provided • Video Outgoing-inspection: Provided Core Components: Pressure Vessel, Motor, Bearing, Gear, Pump, Gearbox, Engine, PLC • Year: 2021