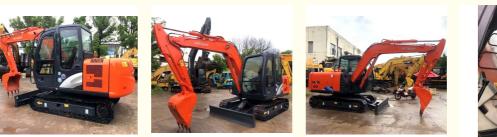

ginal Doosan DX60 6 Ton Mini Excavator in Korea Good Condition 1800 Working Hours

### **Basic Information**

- Place of Origin:
- Price:
- Packaging Details:

• Supply Ability:

- \$16,000.00/units 1-3 units 1. Bulk cargo.
- 2. Flat rack.

South Korea

- 3. Container.
- 100 Unit/Units per Month



### **Product Specification**

• Showroom Location: None • Operating Weight: 5700 KG 0.21 M<sup>3</sup> Bucket Capacity: • Machine Weight: 6000 KG • Hydraulic Cylinder Brand: Original • Hydraulic Pump Brand: Original • Hydraulic Valve Brand: Original . Engine Brand: Doosan 39.7 KW • Power: • Machinery Test Report: Provided • Video Outgoing-inspection: Provided Core Components: Pressure Vessel, Motor, Bearing, Gear, Pump, Gearbox, Engine, PLC • Year: 2021

1800



## More Images

Working Hours:





Our Product Introduction















# Models Of Excavators We Sell

| Komatsu used<br>excavator | PC20/PC30/PC35/PC40/PC50/PC55/PC56/PC60/PC70/PC75/PC78/PC10<br>0/PC110/PC120/PC128/PC130/PC138/PC150/PC160/PC200/PC210/PC22<br>0/PC228/PC240/PC270/PC300/PC350/PC360/PC400/PC450/PC460/PC49<br>0/PC650 |
|---------------------------|--------------------------------------------------------------------------------------------------------------------------------------------------------------------------------------------------------|
| Carter used excavator     | CAT303/CAT305/CAT305.5/CAT306/CAT307/CAT308/CAT311/CAT312/C<br>AT313/CAT315/CAT318/CAT320/CAT323/CAT324/CAT325/CAT326/CAT3<br>29/CAT330/CAT336/CAT340/CAT345/CAT349/CAT375                             |
| Doosan used excavator     | D