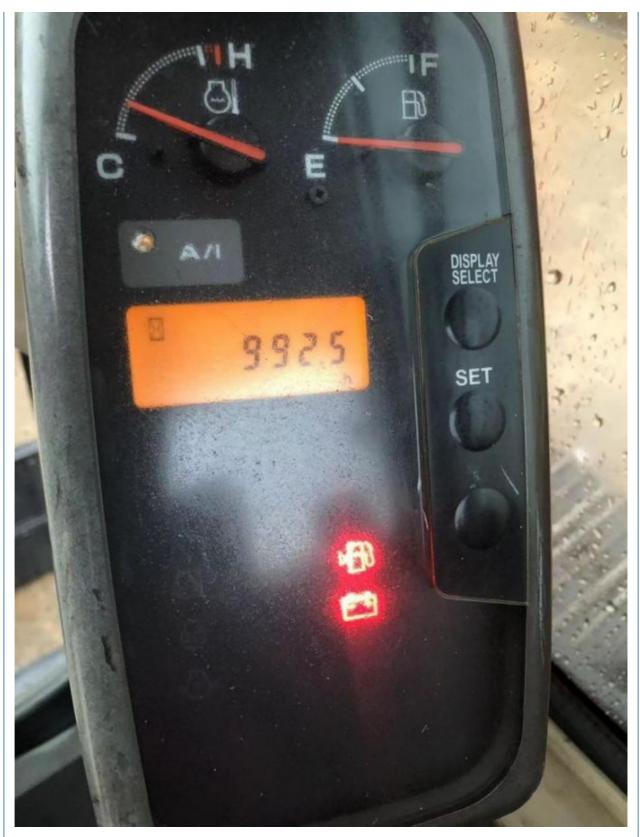

Korea Good Condition 1800 Working Hours

### **Basic Information**

- Place of Origin:
- Price:
- Packaging Details:

• Supply Ability:

- \$16,000.00/units 1-3 units 1. Bulk cargo.
- 2. Flat rack.

South Korea

- 3. Container.
- 100 Unit/Units per Month



### **Product Specification**

• Showroom Location: None • Operating Weight: 5700 KG 0.21 M<sup>3</sup> Bucket Capacity: • Machine Weight: 6000 KG • Hydraulic Cylinder Brand: Original • Hydraulic Pump Brand: Original • Hydraulic Valve Brand: Original . Engine Brand: Doosan 39.7 KW • Power: • Machinery Test Report: Provided • Video Outgoing-inspection: Provided Core Components: Pressure Vessel, Motor, Bearing, Gear, Pump, Gearbox, Engine, PLC • Year: 2021

1800



## More Images

Working Hours:





Our Product Introduction















# Models Of Excavators We Sell

| Komatsu used<br>excavator | PC20/PC30/PC35/PC40/PC50/PC55/PC56/PC60/PC70/PC75/PC78/PC10<br>0/PC110/PC120/PC128/PC130/PC138/PC150/PC160/PC200/PC210/PC22<br>0/PC228/PC240/PC270/PC300/PC350/PC360/PC400/PC450/PC460/PC49<br>0/PC650 |
|---------------------------|--------------------------------------------------------------------------------------------------------------------------------------------------------------------------------------------------------|
| Carter used excavator     | CAT303/CAT305/CAT305.5/CAT306/CAT307/CAT308/CAT311/CAT312/C<br>AT313/CAT315/CAT318/CAT320/CAT323/CAT324/CAT325/CAT326/CAT3<br>29/CAT330/CAT336/CAT340/CAT345/CAT349/CAT375                             |
| Doosan used excavator     | DH(DX)35/55/60/70/75/80/150/200/215/220/225