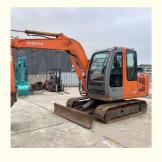

# Nice Condition Hitachi ZX70 Hydraulic Crawler Excavator Mini Used from Japan Year 2021

## **Product Specification**

Showroom Location: None · Operating Weight: 6TON 0.3 . Bucket Capacity: • Machine Weight: 7 KG • Hydraulic Cylinder Brand: Original • Hydraulic Pump Brand: Original • Hydraulic Valve Brand: Original ISUZU . Engine Brand: 40.5KW • Power: • Machinery Test Report: Provided • Video Outgoing-inspection: Provided

• Core Components: Pressure Vessel, Motor, Bearing, Gear,

Pump, Gearbox, Engine, PLC

• Year: 2021

• Working Hours: 2001-4000