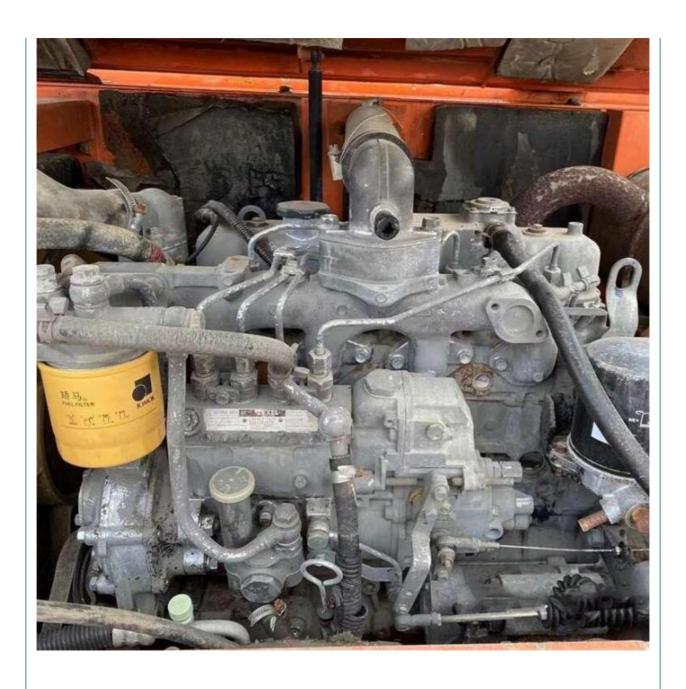

# Nice Condition Hitachi ZX70 Hydraulic Crawler Excavator Mini Used from Japan Year 2021

## **Basic Information**

Place of Origin: Japan

• Price: \$11,000.00/units 1-3 units



## **Product Specification**

Showroom Location: None · Operating Weight: 6TON 0.3 . Bucket Capacity: • Machine Weight: 7 KG • Hydraulic Cylinder Brand: Original • Hydraulic Pump Brand: Original • Hydraulic Valve Brand: Original ISUZU . Engine Brand: 40.5KW • Power: • Machinery Test Report: Provided • Video Outgoing-inspection: Provided

• Core Components: Pressure Vessel, Motor, Bearing, Gear,

Pump, Gearbox, Engine, PLC

• Year: 2021

• Working Hours: 2001-4000



## More Images









# Product Description

# **Product Description**











## Models Of Excavators We Sell

Volvo used excavator

Excavators of other

brands

| - |                        |                                                                                                                                                                                               |
|---|------------------------|-----------------------------------------------------------------------------------------------------------------------------------------------------------------------------------------------|
|   | Komatsu used excavator | PC20/PC30/PC35/PC40/PC50/PC55/PC56/PC60/PC70/PC75/PC78/PC10 0/PC110/PC120/PC128/PC130/PC138/PC150/PC160/PC200/PC210/PC22 0/PC228/PC240/PC270/PC300/PC350/PC360/PC400/PC450/PC460/PC49 0/PC650 |
|   | Carter used excavator  | CAT303/CAT30