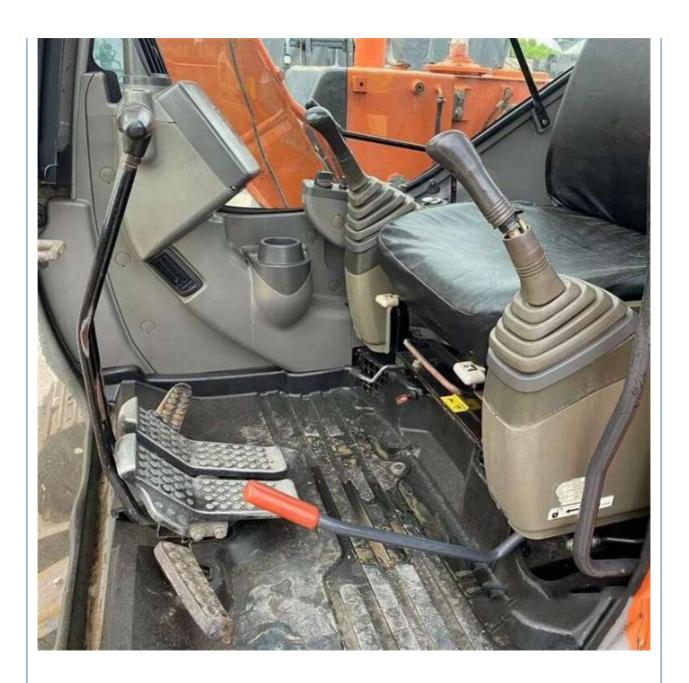

# Nice Condition Hitachi ZX70 Hydraulic Crawler Excavator Mini Used from Japan Year 2021

## **Basic Information**

Place of Origin: Japan

• Price: \$11,000.00/units 1-3 units



## **Product Specification**

Showroom Location: None · Operating Weight: 6TON 0.3 . Bucket Capacity: • Machine Weight: 7 KG • Hydraulic Cylinder Brand: Original • Hydraulic Pump Brand: Original • Hydraulic Valve Brand: Original ISUZU . Engine Brand: 40.5KW • Power: • Machinery Test Report: Provided • Video Outgoing-inspection: Provided

• Core Components: Pressure Vessel, Motor, Bearing, Gear,

Pump, Gearbox, Engine, PLC

• Year: 2021

• Working Hours: 2001-4000



## More Images









# Product Description

# **Product Description**











## Models Of Excavators We Sell

Volvo used excavator

Excavators of other

brands

| - |                        |                                                                                                                                                                                               |
|---|------------------------|-----------------------------------------------------------------------------------------------------------------------------------------------------------------------------------------------|
|   | Komatsu used excavator | PC20/PC30/PC35/PC40/PC50/PC55/PC56/PC60/PC70/PC75/PC78/PC10 0/PC110/PC120/PC128/PC130/PC138/PC150/PC160/PC200/PC210/PC22 0/PC228/PC240/PC270/PC300/PC350/PC360/PC400/PC450/PC460/PC49 0/PC650 |
|   | Carter used excavator  | CAT303/CAT