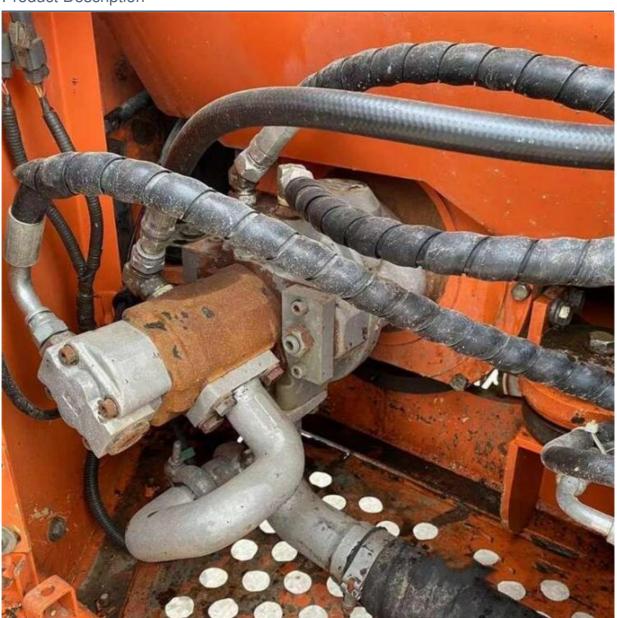

# Nice Condition Hitachi ZX70 Hydraulic Crawler Excavator Mini Used from Japan Year 2021

## **Basic Information**

Place of Origin: Japan

• Price: \$11,000.00/units 1-3 units



## **Product Specification**

Showroom Location: None · Operating Weight: 6TON 0.3 . Bucket Capacity: • Machine Weight: 7 KG • Hydraulic Cylinder Brand: Original • Hydraulic Pump Brand: Original • Hydraulic Valve Brand: Original ISUZU . Engine Brand: 40.5KW • Power: • Machinery Test Report: Provided • Video Outgoing-inspection: Provided

• Core Components: Pressure Vessel, Motor, Bearing, Gear,

Pump, Gearbox, Engine, PLC

• Year: 2021

• Working Hours: 2001-4000



## More Images









# Product Description

# **Product Description**











## Models Of Excavators We Sell

Volvo used excavator

Excavators of other

brands

| - |                        |                                                                                                                                                                                               |
|---|------------------------|-----------------------------------------------------------------------------------------------------------------------------------------------------------------------------------------------|
|   | Komatsu used excavator | PC20/PC30/PC35/PC40/PC50/PC55/PC56/PC60/PC70/PC75/PC78/PC10 0/PC110/PC120/PC128/PC130/PC138/PC150/PC160/PC200/PC210/PC22 0/PC228/PC240/PC270/PC300/PC350/PC360/PC400/PC450/PC460/PC49 0/PC650 |
|   | Carter used excavator  | CAT303