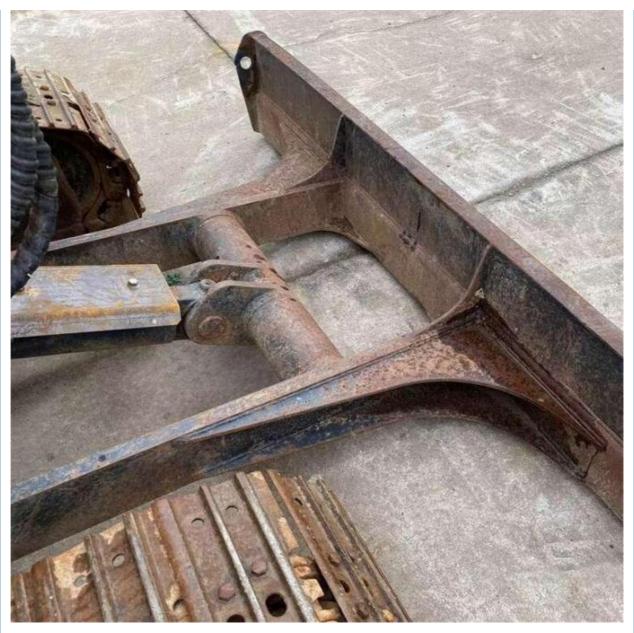

# Nice Condition Hitachi ZX70 Hydraulic Crawler Excavator Mini Used from Japan Year 2021

## **Basic Information**

Place of Origin: Japan

• Price: \$11,000.00/units 1-3 units



## **Product Specification**

Showroom Location: None · Operating Weight: 6TON 0.3 . Bucket Capacity: • Machine Weight: 7 KG • Hydraulic Cylinder Brand: Original • Hydraulic Pump Brand: Original • Hydraulic Valve Brand: Original ISUZU . Engine Brand: 40.5KW • Power: • Machinery Test Report: Provided • Video Outgoing-inspection: Provided

• Core Components: Pressure Vessel, Motor, Bearing, Gear,

Pump, Gearbox, Engine, PLC

• Year: 2021

• Working Hours: 2001-4000



## More Images









# Product Description

# **Product Description**











## Models Of Excavators We Sell

Volvo used excavator

Excavators of other

brands

| - |                        |                                                                                                                                                                                               |
|---|------------------------|-----------------------------------------------------------------------------------------------------------------------------------------------------------------------------------------------|
|   | Komatsu used excavator | PC20/PC30/PC35/PC40/PC50/PC55/PC56/PC60/PC70/PC75/PC78/PC10 0/PC110/PC120/PC128/PC130/PC138/PC150/PC160/PC200/PC210/PC22 0/PC228/PC240/PC270/PC300/PC350/PC360/PC400/PC450/PC460/PC49 0/PC650 |
|   | Carter used excavator  | CAT303/CAT305/