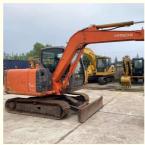

# Nice Condition Hitachi ZX70 Hydraulic Crawler Excavator Mini Used from Japan Year 2021

## **Product Specification**

Showroom Location: None · Operating Weight: 6TON 0.3 . Bucket Capacity: • Machine Weight: 7 KG • Hydraulic Cylinder Brand: Original • Hydraulic Pump Brand: Original • Hydraulic Valve Brand: Original ISUZU . Engine Brand: 40.5KW • Power: • Machinery Test Report: Provided • Video Outgoing-inspection: Provided

• Core Components: Pressure Vessel, Motor, Bearing, Gear,

Pump, Gearbox, Engine, PLC

• Year: 2021

• Working Hours: 2001-4000