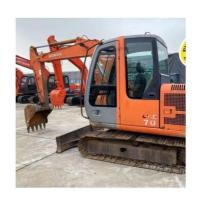

# Nice Condition Hitachi ZX70 Hydraulic Crawler Excavator Mini Used from Japan Year 2021

## **Product Specification**

Showroom Location: None · Operating Weight: 6TON 0.3 . Bucket Capacity: • Machine Weight: 7 KG • Hydraulic Cylinder Brand: Original • Hydraulic Pump Brand: Original • Hydraulic Valve Brand: Original ISUZU . Engine Brand: 40.5KW • Power: • Machinery Test Report: Provided • Video Outgoing-inspection: Provided

• Core Components: Pressure Vessel, Motor, Bearing, Gear,

Pump, Gearbox, Engine, PLC

• Year: 2021

• Working Hours: 2001-4000