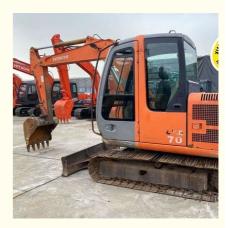

# Nice Condition Hitachi ZX70 Hydraulic Crawler Excavator Mini Used from Japan Year 2021

## **Product Specification**

Showroom Location: None · Operating Weight: 6TON 0.3 . Bucket Capacity: • Machine Weight: 7 KG • Hydraulic Cylinder Brand: Original • Hydraulic Pump Brand: Original • Hydraulic Valve Brand: Original ISUZU . Engine Brand: 40.5KW • Power: • Machinery Test Report: Provided • Video Outgoing-inspection: Provided

• Core Components: Pressure Vessel, Motor, Bearing, Gear,

Pump, Gearbox, Engine, PLC

• Year: 2021

• Working Hours: 2001-4000