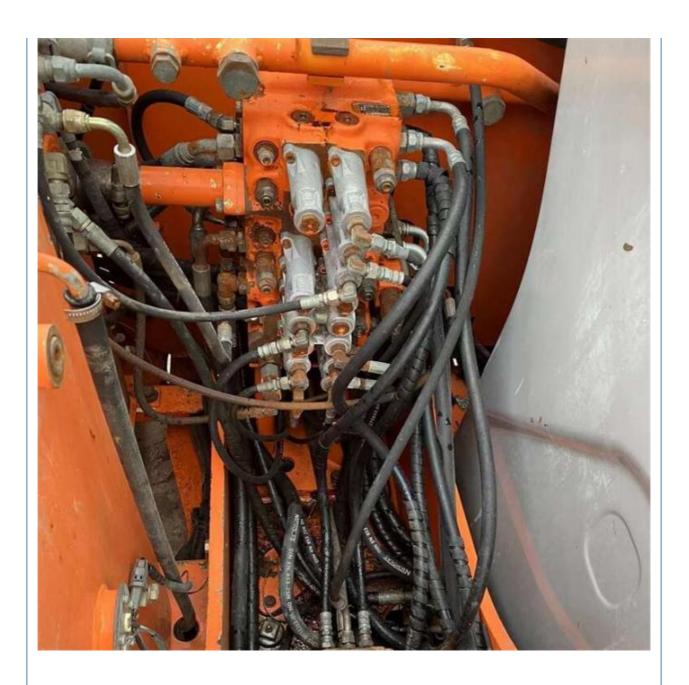

# Nice Condition Hitachi ZX70 Hydraulic Crawler Excavator Mini Used from Japan Year 2021

## **Basic Information**

Place of Origin: Japan

• Price: \$11,000.00/units 1-3 units



## **Product Specification**

Showroom Location: None · Operating Weight: 6TON 0.3 . Bucket Capacity: • Machine Weight: 7 KG • Hydraulic Cylinder Brand: Original • Hydraulic Pump Brand: Original • Hydraulic Valve Brand: Original ISUZU . Engine Brand: 40.5KW • Power: • Machinery Test Report: Provided • Video Outgoing-inspection: Provided

• Core Components: Pressure Vessel, Motor, Bearing, Gear,

Pump, Gearbox, Engine, PLC

• Year: 2021

• Working Hours: 2001-4000



## More Images









# Product Description

# **Product Description**











## Models Of Excavators We Sell

Volvo used excavator

Excavators of other

brands

| - |                        |                                                                                                                                                                                               |
|---|------------------------|-----------------------------------------------------------------------------------------------------------------------------------------------------------------------------------------------|
|   | Komatsu used excavator | PC20/PC30/PC35/PC40/PC50/PC55/PC56/PC60/PC70/PC75/PC78/PC10 0/PC110/PC120/PC128/PC130/PC138/PC150/PC160/PC200/PC210/PC22 0/PC228/PC240/PC270/PC300/PC350/PC360/PC400/PC450/PC460/PC49 0/PC650 |
|   | Carter used excavator  | CAT303/C