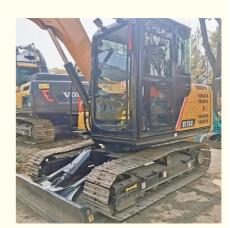

# Made SANY75C Excavator with Parts and Cheaper Cost 2021 Year Model Working Hours 1117

### **Product Specification**

Showroom Location: None · Operating Weight: 6.8 Ton 0.28 M<sup>3</sup> . Bucket Capacity: • Machine Weight: 6800 KG Hydraulic Cylinder Brand: **ORIGINAL** • Hydraulic Pump Brand: **ORIGINAL**  Hydraulic Valve Brand: **ORIGINAL** ISUZU . Engine Brand: 40 KW • Power: • Machinery Test Report: Provided

• Core Components: Pressure Vessel, Motor, Bearing, Gear,

Pump, Gearbox, Engine, PLC

Year: 2021Working Hours: 1117

• Video Outgoing-inspection: Provided