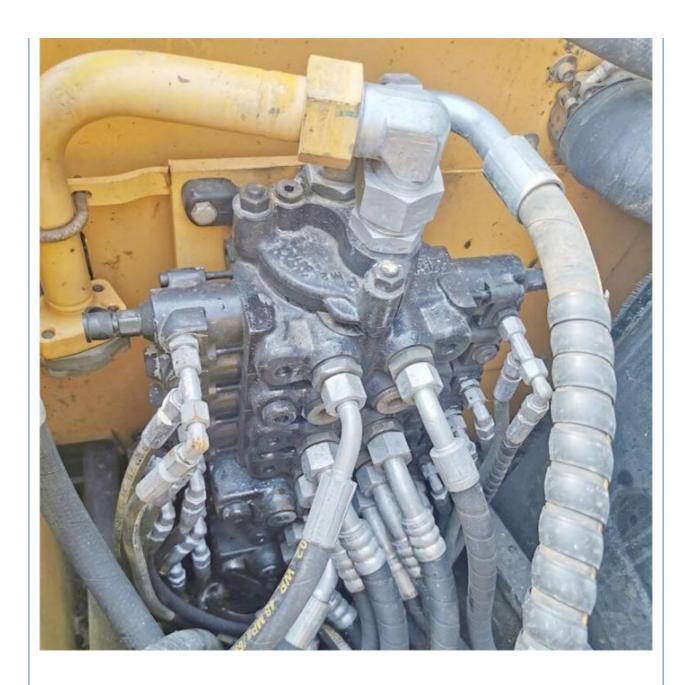

### **Product Specification**

Showroom Location: None · Operating Weight: 6.8 Ton 0.28 M<sup>3</sup> . Bucket Capacity: • Machine Weight: 6800 KG Hydraulic Cylinder Brand: **ORIGINAL** • Hydraulic Pump Brand: **ORIGINAL**  Hydraulic Valve Brand: **ORIGINAL** ISUZU . Engine Brand: 40 KW • Power: • Machinery Test Report: Provided