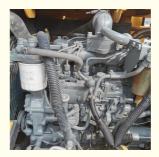

### **Product Specification**

Showroom Location: None · Operating Weight: 6.8 Ton 0.28 M<sup>3</sup> . Bucket Capacity: • Machine Weight: 6800 KG Hydraulic Cylinder Brand: **ORIGINAL** • Hydraulic Pump Brand: **ORIGINAL**  Hydraulic Valve Brand: **ORIGINAL** ISUZU . Engine Brand: 40 KW • Power: • Machinery Test Report: Provided

• Core Components: Pressure Vessel, Motor, Bearing, Gear,

Pump, Gearbox, Engine, PLC

Year: 2021Working Hours: 1117

• Video Outgoing-inspection: Provided