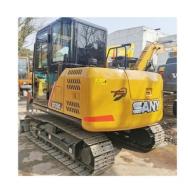

# Made SANY75C Excavator with Parts and Cheaper Cost 2021 Year Model Working Hours 1117

### **Product Specification**

Showroom Location: None · Operating Weight: 6.8 Ton 0.28 M<sup>3</sup> . Bucket Capacity: • Machine Weight: 6800 KG Hydraulic Cylinder Brand: **ORIGINAL** • Hydraulic Pump Brand: **ORIGINAL**  Hydraulic Valve Brand: **ORIGINAL** ISUZU . Engine Brand: 40 KW • Power: • Machinery Test Report: Provided

• Core Components: Pressure Vessel, Motor, Bearing, Gear,

Pump, Gearbox, Engine, PLC

Year: 2021Working Hours: 1117

• Video Outgoing-inspection: Provided