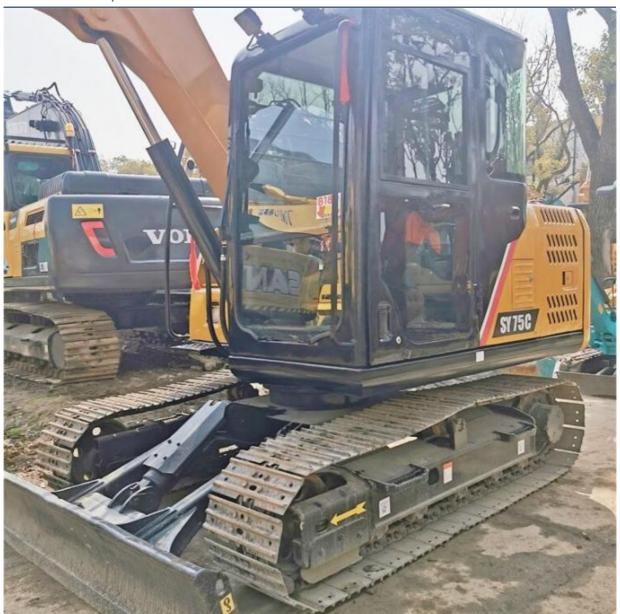

# Made SANY75C Excavator with Parts and Cheaper Cost 2021 Year Model Working Hours 1117

### **Product Specification**

Showroom Location: None · Operating Weight: 6.8 Ton 0.28 M<sup>3</sup> . Bucket Capacity: • Machine Weight: 6800 KG Hydraulic Cylinder Brand: **ORIGINAL** • Hydraulic Pump Brand: **ORIGINAL**  Hydraulic Valve Brand: **ORIGINAL** ISUZU . Engine Brand: 40 KW • Power: • Machinery Test Report: Provided

• Core Components: Pressure Vessel, Motor, Bearing, Gear,

Pump, Gearbox, Engine, PLC

Year: 2021Working Hours: 1117

• Video Outgoing-inspection: Provided