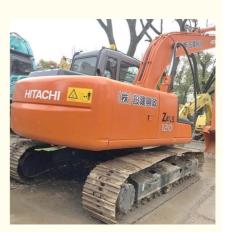

# ISUZU Engine 66KW Excavator Hitachi 120-6 Origin And Japan Latest Model Zaxis Track Shoes

## **Product Specification**

- Showroom Location:
- Operating Weight:
- Bucket Capacity:
- Machine Weight:
- Hydraulic Cylinder Brand: Original
- Hydraulic Pump Brand: Original
- Hydraulic Valve Brand:
- Engine Brand:
- Power:
- Machinery Test Report: Provided
- Video Outgoing-inspection: Provided
- Core Components: Pressure Vessel, Motor, Bearing, Gear, Pump, Gearbox, Engine, PLC
- Year:
- Working Hours: