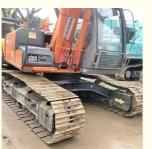

# ISUZU Engine 66KW Excavator Hitachi 120-6 Origin And Japan Latest Model Zaxis Track Shoes

## **Product Specification**

- Showroom Location:
- Operating Weight:
- Bucket Capacity:
- Machine Weight:
- Hydraulic Cylinder Brand: Original
- Hydraulic Pump Brand: Original
- Hydraulic Valve Brand:
- Engine Brand:
- Power:
- Machinery Test Report: Provided
- Video Outgoing-inspection: Provided
- Core Components: Pressure Vessel, Motor, Bearing, Gear, Pump, Gearbox, Engine, PLC
- Year:
- Working Hours: