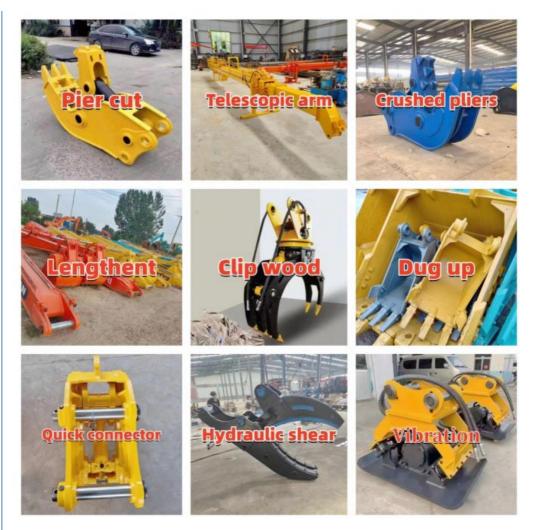

r.

Our full range of products include: used excavators, used loaders, used graders, used bulldozers, used forklifts, used cranes and other used construction machinery products. Our engineering machines are mainly from China, the United States, Japan, South Korea and other manufacturing countries, quality assurance is our hallmark. Our machines are sold to many regions at home and abroad, and we have rich export experience.

In order to serve our customers better, we deal in three(3) thousand units of construction machinery all year round and ensure delivery within 7-30 days after payment. Our team can serve you around the clock (24/7) and we hope to build a long-term business relationship with you.





Our stocks











Our transaction case



We can provide other accessory devices



## FAQ

#### 1. What's your payment terms and trade terms?

Generally 50% deposit and 50% balance before shipping. Of course, we can negotiate according to your orders. We can accept EXW, FOB, CRF and CIF.

### 2. How to ship the excavators?

- (1).Container: which is cheapest and fast. but sometime machine need to be dismantled .
- (2).Bulk cargo ship :which is better for bigger construction equipment ,ship as it is.
- (3).Flat rack ship :which is better for bigger machine and also no need to dismantle
- (4).RO RO ship : which is good for every machine and faster

#### 3. Is it convenient to visit you?

You are welcome to visit us. So you can see how many used excavators we have in stock and the condition of them. We can pick you up at Shanghai Air port.