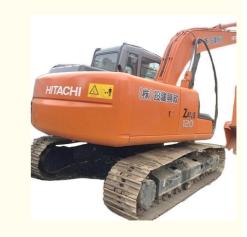

# ISUZU Engine 66KW Excavator Hitachi 120-6 Origin And Japan Latest Model Zaxis Track Shoes

## **Product Specification**

- Showroom Location:
- Operating Weight:
- Bucket Capacity:
- Machine Weight:
- Hydraulic Cylinder Brand: Original
- Hydraulic Pump Brand: Original
- Hydraulic Valve Brand:
- Engine Brand:
- Power:
- Machinery Test Report: Provided
- Video Outgoing-inspection: Provided
- Core Components: Pressure Vessel, Motor, Bearing, Gear, Pump, Gearbox, Engine, PLC
- Year:
- Working Hours: