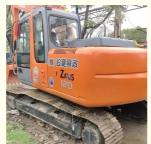

# ISUZU Engine 66KW Excavator Hitachi 120-6 Origin And Japan Latest Model Zaxis Track Shoes

## **Product Specification**

- Showroom Location:
- Operating Weight:
- Bucket Capacity:
- Machine Weight:
- Hydraulic Cylinder Brand: Original
- Hydraulic Pump Brand: Original
- Hydraulic Valve Brand:
- Engine Brand:
- Power:
- Machinery Test Report: Provided
- Video Outgoing-inspection: Provided
- Core Components: Pressure Vessel, Motor, Bearing, Gear, Pump, Gearbox, Engine, PLC
- Year:
- Working Hours: