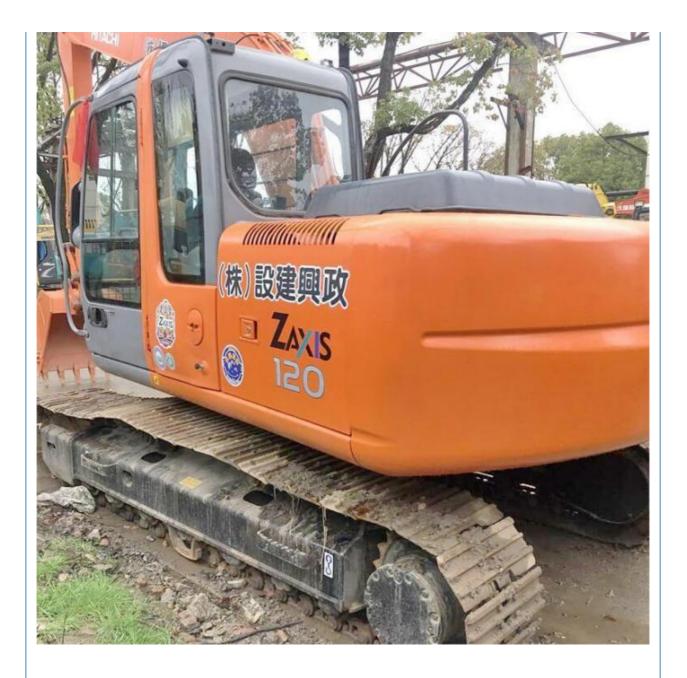

# ISUZU Engine 66KW Excavator Hitachi 120-6 Origin And Japan Latest Model Zaxis Track Shoes

## **Product Specification**

- Showroom Location:
- Operating Weight:
- Bucket Capacity:
- Machine Weight:
- Hydraulic Cylinder Brand: Original
- Hydraulic Pump Brand: Original
- Hydraulic Valve Brand:
- Engine Brand:
- Power:
- Machinery Test Report: Provided
- Video Outgoing-inspection: Provided
- Core Components: Pressure Vessel, Motor, Bearing, Gear, Pump, Gearbox, Engine, PLC
- Year:
- Working Hours: