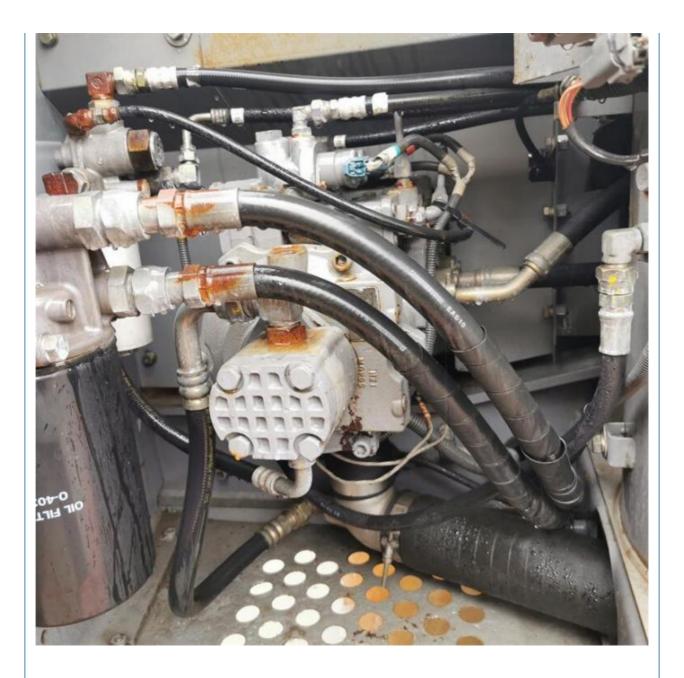

## **Product Specification**

- Showroom Location:
- Operating Weight:
- Bucket Capacity:
- Machine Weight:
- Hydraulic Cylinder Brand: Original
- Hydraulic Pump Brand: Original
- Hydraulic Valve Brand:
- Engine Brand:
- Power:
- Machinery Test Report: Provided
- Video Outgoing-inspection: Provided
- Core Components: Pressure Vessel, Motor, Bearing, Gear, Pump, Gearbox, Engine, PLC
- Year:
- Working Hours: