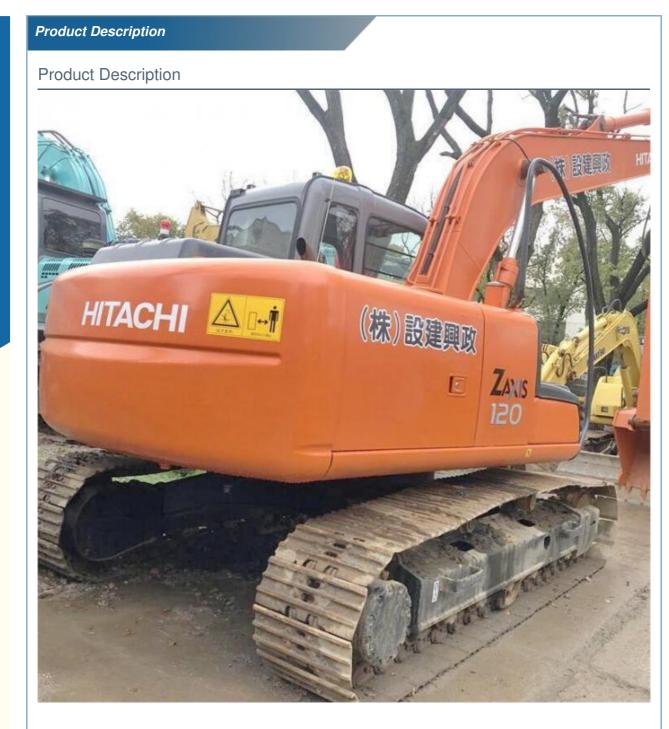

# ISUZU Engine 66KW Excavator Hitachi 120-6 Origin And Japan Latest Model Zaxis Track Shoes

## **Product Specification**

- Showroom Location:
- Operating Weight:
- Bucket Capacity:
- Machine Weight:
- Hydraulic Cylinder Brand: Original
- Hydraulic Pump Brand: Original
- Hydraulic Valve Brand:
- Engine Brand:
- Power:
- Machinery Test Report: Provided
- Video Outgoing-inspection: Provided
- Core Components: Pressure Vessel, Motor, Bearing, Gear, Pump, Gearbox, Engine, PLC
- Year:
- Working Hours: