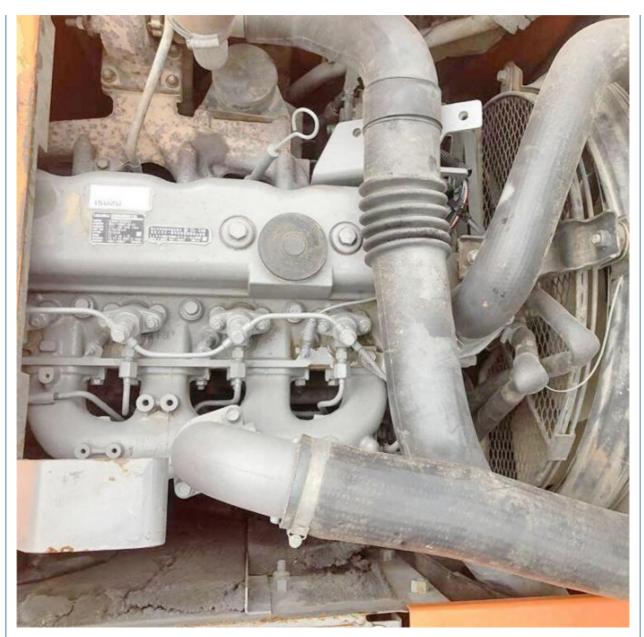

# Japan

None

12200KG

12000 KG

0.52m<sup>3</sup>

Original ISUZU

66KW

2020

## **Product Specification**

- Showroom Location:
- Operating Weight:
- Bucket Capacity:
- Machine Weight:
- Hydraulic Cylinder Brand: Original
- Hydraulic Pump Brand: Original
- Hydraulic Valve Brand:
- Engine Brand:
- Power:
- Machinery Test Report: Provided
- Video Outgoing-inspection: Provided
- Core Components: Pressure Vessel, Motor, Bearing, Gear, Pump, Gearbox, Engine, PLC
- Year:
- Working Hours: