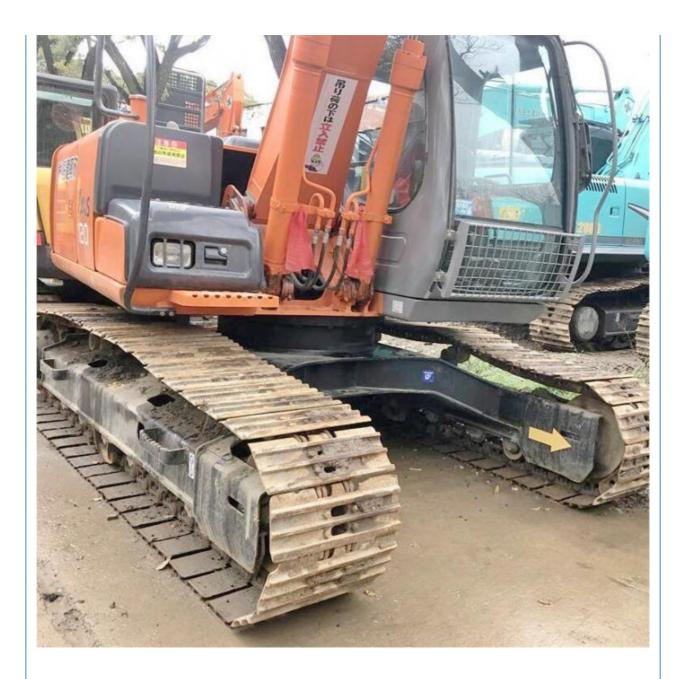

## **Product Specification**

- Showroom Location:
- Operating Weight:
- Bucket Capacity:
- Machine Weight:
- Hydraulic Cylinder Brand: Original
- Hydraulic Pump Brand: Original
- Hydraulic Valve Brand:
- Engine Brand:
- Power:
- Machinery Test Report: Provided
- Video Outgoing-inspection: Provided
- Core Components: Pressure Vessel, Motor, Bearing, Gear, Pump, Gearbox, Engine, PLC
- Year:
- Working Hours: