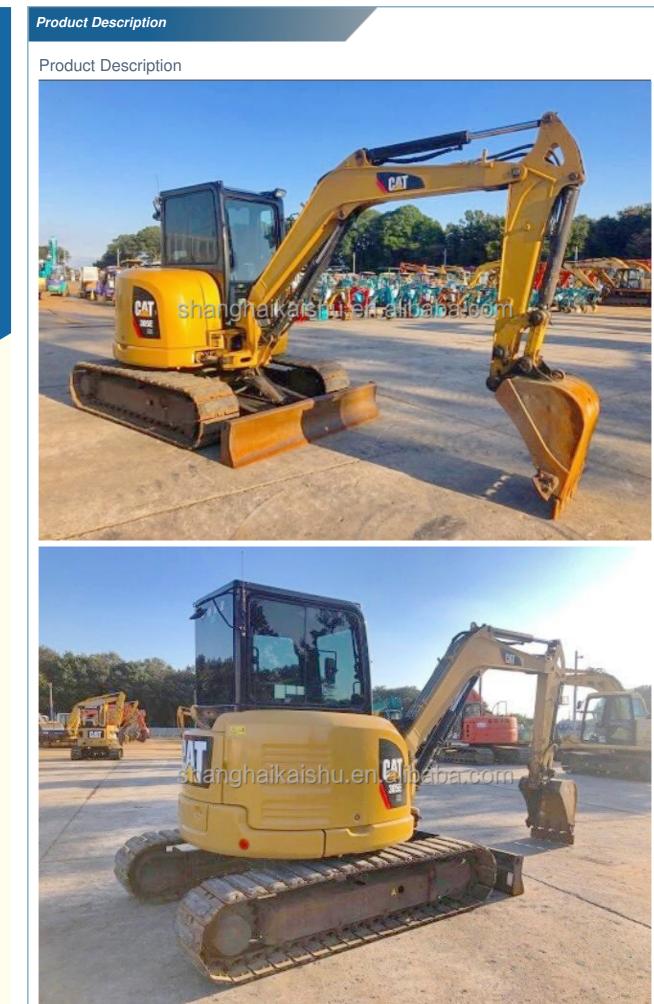

# CAT305E Excavator Second Hand Digger Machine with Original Hydraulic Valve

# **Product Specification**

- Showroom Location: None • Operating Weight: 5ton 0.22 Bucket Capacity: • Machine Weight: 5350 KG • Hydraulic Cylinder Brand: Original • Hydraulic Pump Brand: Original • Hydraulic Valve Brand: Original CAT . Engine Brand: 36.1kw • Power: • Machinery Test Report: Provided • Video Outgoing-inspection: Provided • Core Components: Pressure Vessel, Motor, Bearing, Gear, Pump, Gearbox, Engine, PLC

# More Images

Working Hours:

• Year:

2019

0-2000

**Our Product Introduction** 