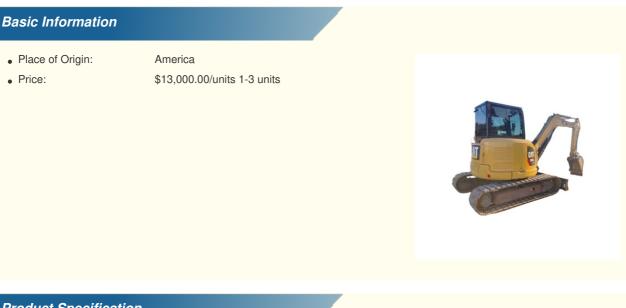

# CAT305E Excavator Second Hand Digger Machine with Original Hydraulic Valve

# **Product Specification**

- Showroom Location: None • Operating Weight: 5ton 0.22 Bucket Capacity: • Machine Weight: 5350 KG • Hydraulic Cylinder Brand: Original • Hydraulic Pump Brand: Original • Hydraulic Valve Brand: Original CAT . Engine Brand: 36.1kw • Power: • Machinery Test Report: Provided • Video Outgoing-inspection: Provided • Core Components: Pressure Vessel, Motor, Bearing, Gear, Pump, Gearbox, Engine, PLC