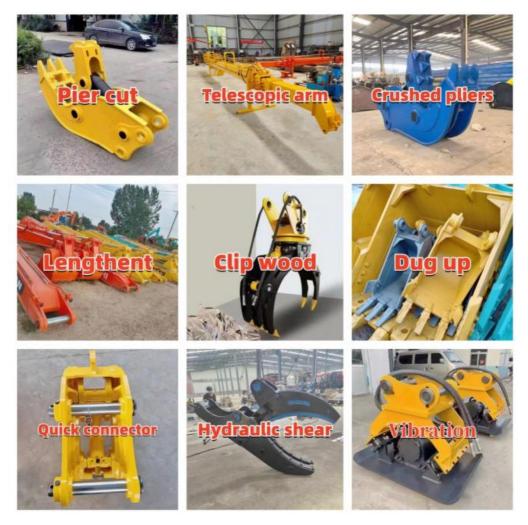

n trade sales team and a quality testing center.

Our full range of products include: used excavators, used loaders, used graders, used bulldozers, used forklifts, used cranes and other used construction machinery products. Our engineering machines are mainly from China, the United States, Japan, South Korea and other manufacturing countries, quality assurance is our hallmark. Our machines are sold to many regions at home and abroad, and we have rich export experience.

In order to serve our customers better, we deal in three(3) thousand units of construction machinery all year round and ensure delivery within 7-30 days after payment. Our team can serve you around the clock (24/7) and we hope to build a long-term business relationship with you.





We can provide other accessory devices



# FAQ

### 1. What's your payment terms and trade terms?

Generally 50% deposit and 50% balance before shipping. Of course, we can negotiate according to your orders. We can accept EXW, FOB, CRF and CIF.

## 2. How to ship the excavators?

- Container: which is cheapest and fast. but sometime machine need to be dismantled.
  Bulk cargo ship :which is better for bigger construction equipment ,ship as it is.
- (3). Flat rack ship :which is better for bigger machine and also no need to dismantle
- (4).RO RO ship : which is good for every machine and faster

#### 3. Is it convenient to visit you?

You are welcome to visit us. So you can see how many used excavators we have in stock and the condition of them. We can pick you up at Shanghai Air port.