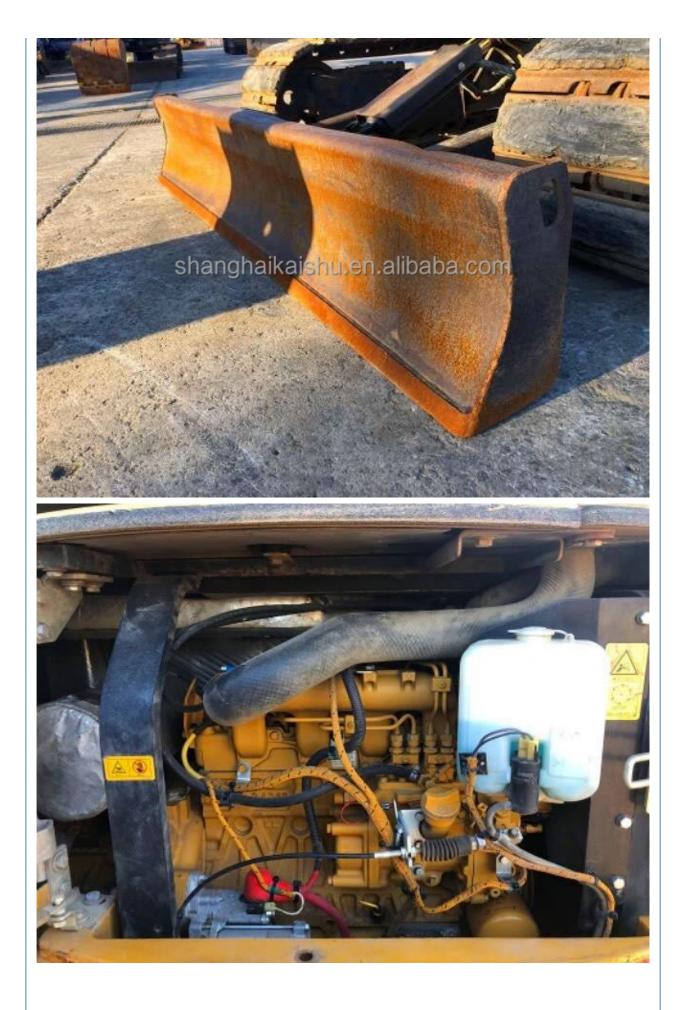

# CAT305E Excavator Second Hand Digger Machine with Original Hydraulic Valve



# **Product Specification**

- Showroom Location: None • Operating Weight: 5ton 0.22 Bucket Capacity: • Machine Weight: 5350 KG • Hydraulic Cylinder Brand: Original • Hydraulic Pump Brand: Original • Hydraulic Valve Brand: Original CAT . Engine Brand: 36.1kw • Power: • Machinery Test Report: Provided • Video Outgoing-inspection: Provided • Core Components: Pressure Vessel, Motor, Bearing, Gear, Pump, Gearbox, Engine, PLC

# More Images

Working Hours:

• Year:



2019

0-2000





**Our Product Introduction** 









## Models Of Excavators We Sell

| Komatsu used<br>excavator  | PC20/PC30/PC35/PC40/PC50/PC55/PC56/PC60/PC70/PC75/PC78/PC10<br>0/PC110/PC120/PC128/PC130/PC138/PC150/PC160/PC200/PC210/PC22<br>0/PC228/PC240/PC270/PC300/PC350/PC360/PC400/PC450/PC460/PC49<br>0/PC650 |
|----------------------------|--------------------------------------------------------------------------------------------------------------------------------------------------------------------------------------------------------|
| Carter used excavator      | CAT303/CAT305/CAT305.5/CAT306/CAT307/CAT308/CAT311/CAT312/C<br>AT313/CAT315/CAT318/CAT320/CAT323/CAT324/CAT325/CAT326/CAT3<br>29/CAT330/CAT336/CAT340/CAT345/CAT349/CAT375                             |
| Doosan used excavator      | DH(DX)35/55/60/70/75/80/150/200/215/