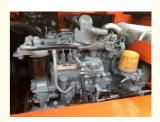

## **Product Specification**

• Showroom Location: None • Operating Weight: 5700 KG 0.21 M<sup>3</sup> Bucket Capacity: • Machine Weight: 6000 KG • Hydraulic Cylinder Brand: Original • Hydraulic Pump Brand: Original • Hydraulic Valve Brand: Original . Engine Brand: Doosan 39.7 KW • Power: • Machinery Test Report: Provided • Video Outgoing-inspection: Provided Core Components: Pressure Vessel, Motor, Bearing, Gear, Pump, Gearbox, Engine, PLC • Year: 2021