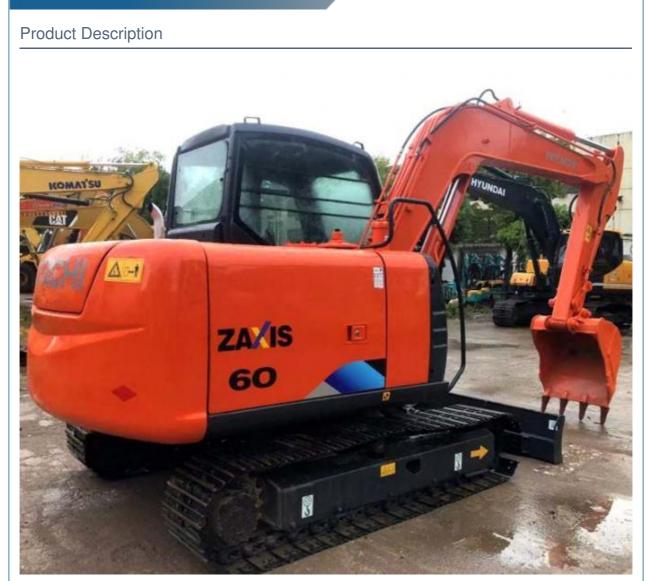

ear 2021 Made in Korea Original Crawler Chain Mini 6 Ton Used Doosan DX60 Excavator

## **Basic Information**

- Place of Origin:
- Price:
- Packaging Details:

• Supply Ability:

- \$16,000.00/units 1-3 units1. Bulk cargo.2. Flat rack.
- 3. Container.

South Korea

100 Unit/Units per Month



## **Product Specification**

• Showroom Location: None • Operating Weight: 5700 KG 0.21 M<sup>3</sup> Bucket Capacity: • Machine Weight: 6000 KG • Hydraulic Cylinder Brand: Original • Hydraulic Pump Brand: Original • Hydraulic Valve Brand: Original . Engine Brand: Doosan 39.7 KW • Power: • Machinery Test Report: Provided • Video Outgoing-inspection: Provided Core Components: Pressure Vessel, Motor, Bearing, Gear, Pump, Gearbox, Engine, PLC • Year: 2021

1800



#### More Images

Working Hours:



















## Models Of Excavators We Sell

| Komatsu used<br>excavator | PC20/PC30/PC35/PC40/PC50/PC55/PC56/PC60/PC70/PC75/PC78/PC10<br>0/PC110/PC120/PC128/PC130/PC138/PC150/PC160/PC200/PC210/PC22<br>0/PC228/PC240/PC270/PC300/PC350/PC360/PC400/PC450/PC460/PC49<br>0/PC650 |
|---------------------------|--------------------------------------------------------------------------------------------------------------------------------------------------------------------------------------------------------|
| Carter used excavator     | CAT303/CAT305/CAT305.5/CAT306/CAT307/CAT308/CAT311/CAT312/C<br>AT313/CAT315/CAT318/CAT320/CAT323/CAT324/CAT325/CAT326/CAT3<br>29/CAT330/CAT336/CAT340/CAT345/CAT349/CAT375                             |
| Doosan used excavator     | DH(DX)35/55/60/70/75/80/150/20