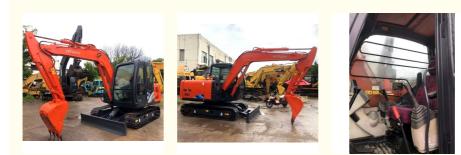

# Year 2021 Made in Korea Original Crawler Chain Mini 6 Ton Used Doosan DX60 Excavator

## **Basic Information**

- Place of Origin:
- Price:
- Packaging Details:

• Supply Ability:

- \$16,000.00/units 1-3 units1. Bulk cargo.2. Flat rack.
- 3. Container.

South Korea

100 Unit/Units per Month



## **Product Specification**

• Showroom Location: None • Operating Weight: 5700 KG 0.21 M<sup>3</sup> Bucket Capacity: • Machine Weight: 6000 KG • Hydraulic Cylinder Brand: Original • Hydraulic Pump Brand: Original • Hydraulic Valve Brand: Original . Engine Brand: Doosan 39.7 KW • Power: • Machinery Test Report: Provided • Video Outgoing-inspection: Provided Core Components: Pressure Vessel, Motor, Bearing, Gear, Pump, Gearbox, Engine, PLC • Year: 2021

1800



#### More Images

Working Hours:



















## Models Of Excavators We Sell

| Komatsu used<br>excavator | PC20/PC30/PC35/PC40/PC50/PC55/PC56/PC60/PC70/PC75/PC78/PC10<br>0/PC110/PC120/PC128/PC130/PC138/PC150/PC160/PC200/PC210/PC22<br>0/PC228/PC240/PC270/PC300/PC350/PC360/PC400/PC450/PC460/PC49<br>0/PC650 |
|---------------------------|--------------------------------------------------------------------------------------------------------------------------------------------------------------------------------------------------------|
| Carter used excavator     | CAT303/CAT305/CAT305.5/CAT306/CAT307/CAT308/CAT311/CAT312/C<br>AT313/CAT315/CAT318/CAT320/CAT323/CAT324/CAT325/CAT326/CAT3<br>29/CAT330/CAT336/CAT340/CAT345/CAT349/CAT375                             |
| Doosan used excavator     | DH(DX)35/55/60/70/75/80/15