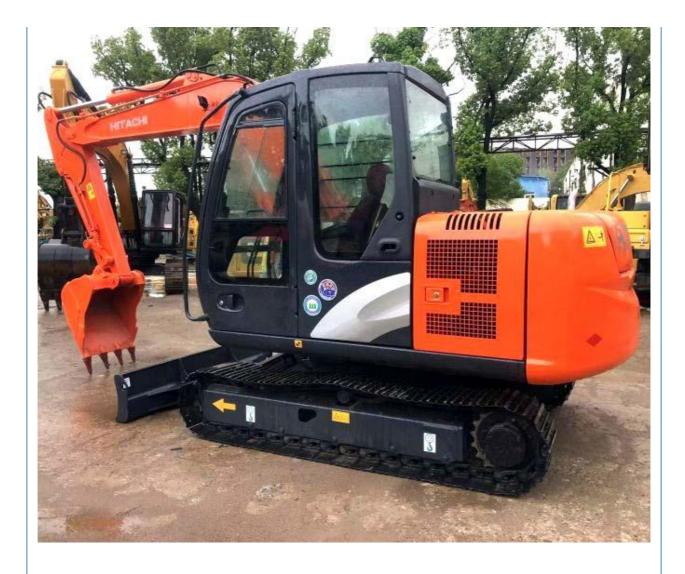

r 2021 Made in Korea Original Crawler Chain Mini 6 Ton Used Doosan DX60 Excavator

## **Basic Information**

- Place of Origin:
- Price:
- Packaging Details:

• Supply Ability:

- \$16,000.00/units 1-3 units1. Bulk cargo.2. Flat rack.
- 3. Container.

South Korea

100 Unit/Units per Month



## **Product Specification**

• Showroom Location: None • Operating Weight: 5700 KG 0.21 M<sup>3</sup> Bucket Capacity: • Machine Weight: 6000 KG • Hydraulic Cylinder Brand: Original • Hydraulic Pump Brand: Original • Hydraulic Valve Brand: Original . Engine Brand: Doosan 39.7 KW • Power: • Machinery Test Report: Provided • Video Outgoing-inspection: Provided Core Components: Pressure Vessel, Motor, Bearing, Gear, Pump, Gearbox, Engine, PLC • Year: 2021

1800



#### More Images

Working Hours:



















## Models Of Excavators We Sell

| Komatsu used<br>excavator | PC20/PC30/PC35/PC40/PC50/PC55/PC56/PC60/PC70/PC75/PC78/PC10<br>0/PC110/PC120/PC128/PC130/PC138/PC150/PC160/PC200/PC210/PC22<br>0/PC228/PC240/PC270/PC300/PC350/PC360/PC400/PC450/PC460/PC49<br>0/PC650 |
|---------------------------|--------------------------------------------------------------------------------------------------------------------------------------------------------------------------------------------------------|
| Carter used excavator     | CAT303/CAT305/CAT305.5/CAT306/CAT307/CAT308/CAT311/CAT312/C<br>AT313/CAT315/CAT318/CAT320/CAT323/CAT324/CAT325/CAT326/CAT3<br>29/CAT330/CAT336/CAT340/CAT345/CAT349/CAT375                             |
| Doosan used excavator     | DH(DX)35/55/60/70/75/80/150/200/