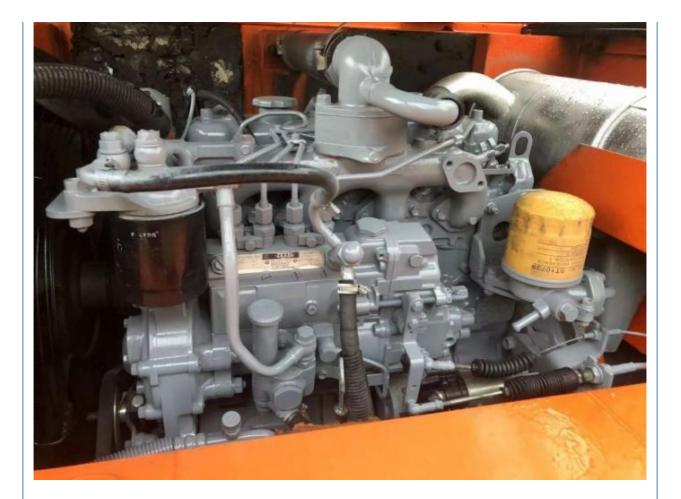

ade in Korea Original Crawler Chain Mini 6 Ton Used Doosan DX60 Excavator

## **Basic Information**

- Place of Origin:
- Price:
- Packaging Details:

• Supply Ability:

- \$16,000.00/units 1-3 units1. Bulk cargo.2. Flat rack.
- 3. Container.

South Korea

100 Unit/Units per Month



## **Product Specification**

• Showroom Location: None • Operating Weight: 5700 KG 0.21 M<sup>3</sup> Bucket Capacity: • Machine Weight: 6000 KG • Hydraulic Cylinder Brand: Original • Hydraulic Pump Brand: Original • Hydraulic Valve Brand: Original . Engine Brand: Doosan 39.7 KW • Power: • Machinery Test Report: Provided • Video Outgoing-inspection: Provided Core Components: Pressure Vessel, Motor, Bearing, Gear, Pump, Gearbox, Engine, PLC • Year: 2021

1800



#### More Images

Working Hours:



















## Models Of Excavators We Sell

| Komatsu used<br>excavator | PC20/PC30/PC35/PC40/PC50/PC55/PC56/PC60/PC70/PC75/PC78/PC10<br>0/PC110/PC120/PC128/PC130/PC138/PC150/PC160/PC200/PC210/PC22<br>0/PC228/PC240/PC270/PC300/PC350/PC360/PC400/PC450/PC460/PC49<br>0/PC650 |
|---------------------------|--------------------------------------------------------------------------------------------------------------------------------------------------------------------------------------------------------|
| Carter used excavator     | CAT303/CAT305/CAT305.5/CAT306/CAT307/CAT308/CAT311/CAT312/C<br>AT313/CAT315/CAT318/CAT320/CAT323/CAT324/CAT325/CAT326/CAT3<br>29/CAT330/CAT336/CAT340/CAT345/CAT349/CAT375                             |
| Doosan used excavator     | DH(DX)35/55/60/70/75/80/150/200/215/220/