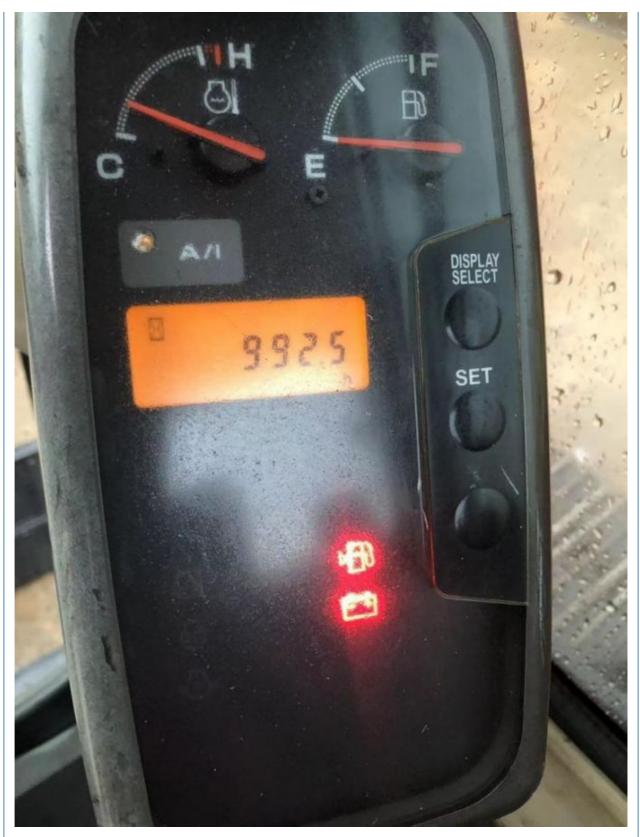

e in Korea Original Crawler Chain Mini 6 Ton Used Doosan DX60 Excavator

## **Basic Information**

- Place of Origin:
- Price:
- Packaging Details:

• Supply Ability:

- \$16,000.00/units 1-3 units1. Bulk cargo.2. Flat rack.
- 3. Container.

South Korea

100 Unit/Units per Month



## **Product Specification**

• Showroom Location: None • Operating Weight: 5700 KG 0.21 M<sup>3</sup> Bucket Capacity: • Machine Weight: 6000 KG • Hydraulic Cylinder Brand: Original • Hydraulic Pump Brand: Original • Hydraulic Valve Brand: Original . Engine Brand: Doosan 39.7 KW • Power: • Machinery Test Report: Provided • Video Outgoing-inspection: Provided Core Components: Pressure Vessel, Motor, Bearing, Gear, Pump, Gearbox, Engine, PLC • Year: 2021

1800



#### More Images

Working Hours:



















## Models Of Excavators We Sell

| Komatsu used<br>excavator | PC20/PC30/PC35/PC40/PC50/PC55/PC56/PC60/PC70/PC75/PC78/PC10<br>0/PC110/PC120/PC128/PC130/PC138/PC150/PC160/PC200/PC210/PC22<br>0/PC228/PC240/PC270/PC300/PC350/PC360/PC400/PC450/PC460/PC49<br>0/PC650 |
|---------------------------|--------------------------------------------------------------------------------------------------------------------------------------------------------------------------------------------------------|
| Carter used excavator     | CAT303/CAT305/CAT305.5/CAT306/CAT307/CAT308/CAT311/CAT312/C<br>AT313/CAT315/CAT318/CAT320/CAT323/CAT324/CAT325/CAT326/CAT3<br>29/CAT330/CAT336/CAT340/CAT345/CAT349/CAT375                             |
| Doosan used excavator     | DH(DX)35/55/60/70/75/80/150/200/215/220/22