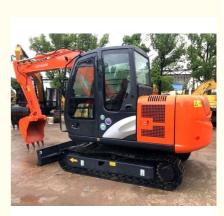

# Year 2021 Made in Korea Original Crawler Chain Mini 6 Ton Used Doosan DX60 Excavator

## **Product Specification**

• Showroom Location: None • Operating Weight: 5700 KG 0.21 M<sup>3</sup> Bucket Capacity: • Machine Weight: 6000 KG • Hydraulic Cylinder Brand: Original • Hydraulic Pump Brand: Original • Hydraulic Valve Brand: Original . Engine Brand: Doosan 39.7 KW • Power: • Machinery Test Report: Provided • Video Outgoing-inspection: Provided Core Components: Pressure Vessel, Motor, Bearing, Gear, Pump, Gearbox, Engine, PLC • Year: 2021