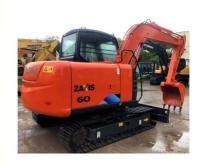

# Year 2021 Made in Korea Original Crawler Chain Mini 6 Ton Used Doosan DX60 Excavator

## **Product Specification**

• Showroom Location: None • Operating Weight: 5700 KG 0.21 M<sup>3</sup> Bucket Capacity: • Machine Weight: 6000 KG • Hydraulic Cylinder Brand: Original • Hydraulic Pump Brand: Original • Hydraulic Valve Brand: Original . Engine Brand: Doosan 39.7 KW • Power: • Machinery Test Report: Provided • Video Outgoing-inspection: Provided Core Components: Pressure Vessel, Motor, Bearing, Gear, Pump, Gearbox, Engine, PLC • Year: 2021