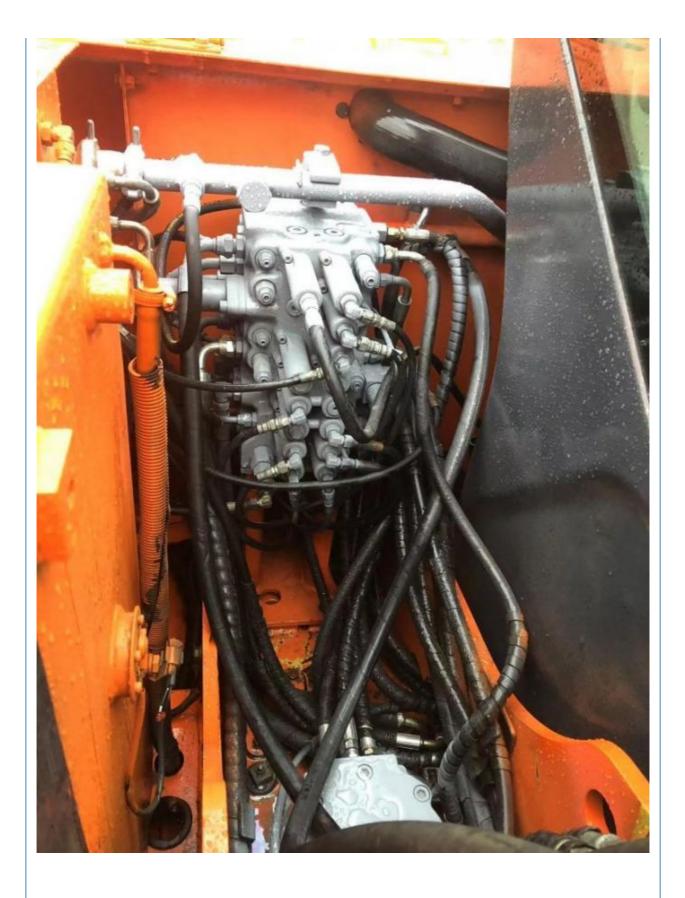

Made in Korea Original Crawler Chain Mini 6 Ton Used Doosan DX60 Excavator

## **Basic Information**

- Place of Origin:
- Price:
- Packaging Details:

• Supply Ability:

- \$16,000.00/units 1-3 units1. Bulk cargo.2. Flat rack.
- 3. Container.

South Korea

100 Unit/Units per Month



## **Product Specification**

• Showroom Location: None • Operating Weight: 5700 KG 0.21 M<sup>3</sup> Bucket Capacity: • Machine Weight: 6000 KG • Hydraulic Cylinder Brand: Original • Hydraulic Pump Brand: Original • Hydraulic Valve Brand: Original . Engine Brand: Doosan 39.7 KW • Power: • Machinery Test Report: Provided • Video Outgoing-inspection: Provided Core Components: Pressure Vessel, Motor, Bearing, Gear, Pump, Gearbox, Engine, PLC • Year: 2021

1800



#### More Images

Working Hours:



















## Models Of Excavators We Sell

| Komatsu used<br>excavator | PC20/PC30/PC35/PC40/PC50/PC55/PC56/PC60/PC70/PC75/PC78/PC10<br>0/PC110/PC120/PC128/PC130/PC138/PC150/PC160/PC200/PC210/PC22<br>0/PC228/PC240/PC270/PC300/PC350/PC360/PC400/PC450/PC460/PC49<br>0/PC650 |
|---------------------------|--------------------------------------------------------------------------------------------------------------------------------------------------------------------------------------------------------|
| Carter used excavator     | CAT303/CAT305/CAT305.5/CAT306/CAT307/CAT308/CAT311/CAT312/C<br>AT313/CAT315/CAT318/CAT320/CAT323/CAT324/CAT325/CAT326/CAT3<br>29/CAT330/CAT336/CAT340/CAT345/CAT349/CAT375                             |
| Doosan used excavator     | DH(DX)35/55/60/70/75/80/150/200/215/22