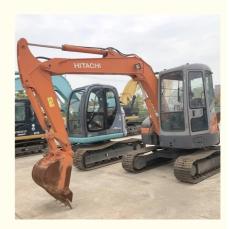

# 2021 Year Used ZX55 Mini Crawler Hitachi Zaxis 55 Excavator Original Hydraulic Valve

### **Product Specification**

Showroom Location: None · Operating Weight: 5ton 0.2 . Bucket Capacity: • Machine Weight: 5000 KG • Hydraulic Cylinder Brand: Original • Hydraulic Pump Brand: Original • Hydraulic Valve Brand: Original ISUZU . Engine Brand: 30W • Power: • Machinery Test Report: Provided • Video Outgoing-inspection: Provided