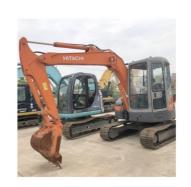

# 2021 Year Used ZX55 Mini Crawler Hitachi Zaxis 55 Excavator Original Hydraulic Valve

### **Product Specification**

Showroom Location: None · Operating Weight: 5ton 0.2 . Bucket Capacity: • Machine Weight: 5000 KG • Hydraulic Cylinder Brand: Original • Hydraulic Pump Brand: Original • Hydraulic Valve Brand: Original ISUZU . Engine Brand: 30W • Power: • Machinery Test Report: Provided • Video Outgoing-inspection: Provided