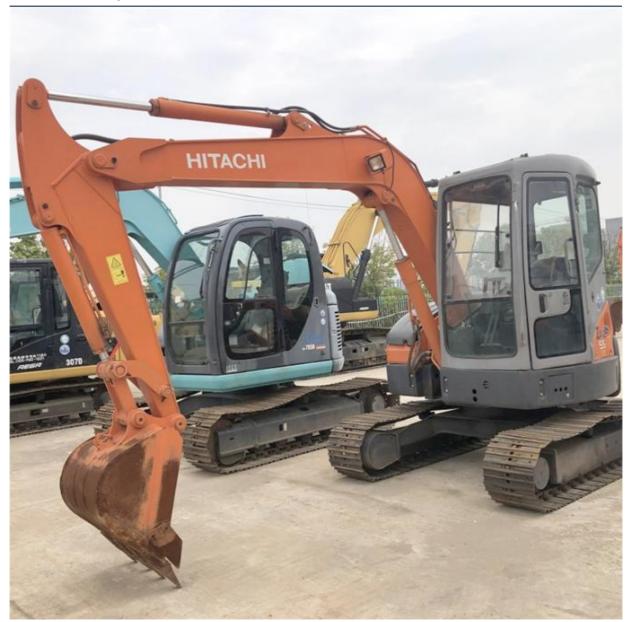

# 2021 Year Used ZX55 Mini Crawler Hitachi Zaxis 55 Excavator Original Hydraulic Valve

### **Product Specification**

Showroom Location: None · Operating Weight: 5ton 0.2 . Bucket Capacity: • Machine Weight: 5000 KG • Hydraulic Cylinder Brand: Original • Hydraulic Pump Brand: Original • Hydraulic Valve Brand: Original ISUZU . Engine Brand: 30W • Power: • Machinery Test Report: Provided • Video Outgoing-inspection: Provided

### More Images