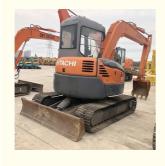

# 2021 Year Used ZX55 Mini Crawler Hitachi Zaxis 55 Excavator Original Hydraulic Valve

### **Product Specification**

Showroom Location: None · Operating Weight: 5ton 0.2 . Bucket Capacity: • Machine Weight: 5000 KG • Hydraulic Cylinder Brand: Original • Hydraulic Pump Brand: Original • Hydraulic Valve Brand: Original ISUZU . Engine Brand: 30W • Power: • Machinery Test Report: Provided • Video Outgoing-inspection: Provided