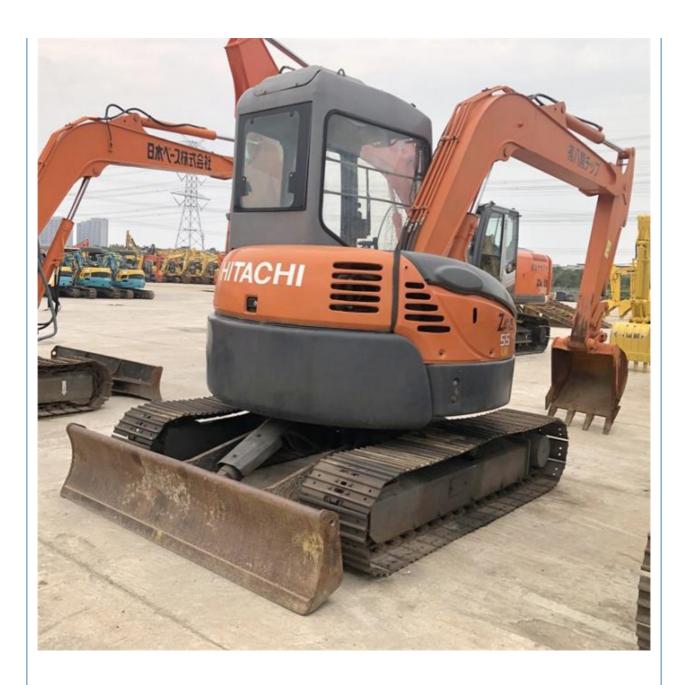

# 2021 Year Used ZX55 Mini Crawler Hitachi Zaxis 55 Excavator Original Hydraulic Valve

### **Product Specification**

Showroom Location: None · Operating Weight: 5ton 0.2 . Bucket Capacity: • Machine Weight: 5000 KG • Hydraulic Cylinder Brand: Original • Hydraulic Pump Brand: Original • Hydraulic Valve Brand: Original ISUZU . Engine Brand: 30W • Power: • Machinery Test Report: Provided • Video Outgoing-inspection: Provided

### More Images