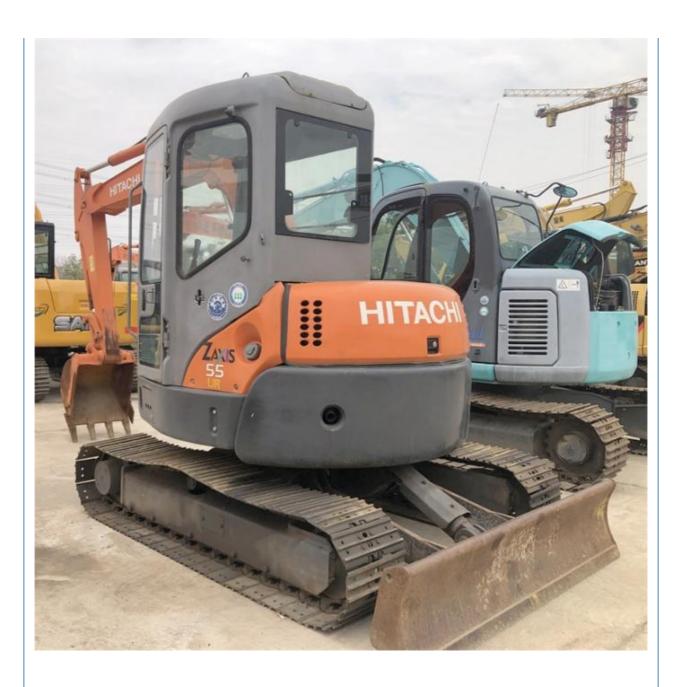

# 2021 Year Used ZX55 Mini Crawler Hitachi Zaxis 55 Excavator Original Hydraulic Valve

### **Product Specification**

Showroom Location: None · Operating Weight: 5ton 0.2 . Bucket Capacity: • Machine Weight: 5000 KG • Hydraulic Cylinder Brand: Original • Hydraulic Pump Brand: Original • Hydraulic Valve Brand: Original ISUZU . Engine Brand: 30W • Power: • Machinery Test Report: Provided • Video Outgoing-inspection: Provided

• Core Components: Pressure Vessel, Motor, Bearing, Gear,

Pump, Gearbox, Engine, PLC

• Year: 2021

• Working Hours: 2001-4000