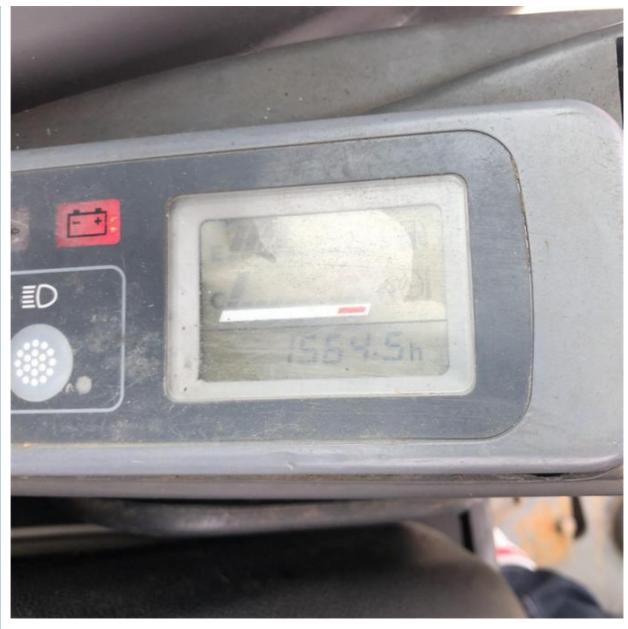

• Core Components: Pressure Vessel, Motor, Bearing, Gear,

Pump, Gearbox, Engine, PLC

• Year: 2021

• Working Hours: 2001-4000