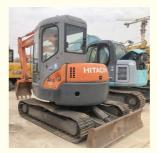

# 2021 Year Used ZX55 Mini Crawler Hitachi Zaxis 55 Excavator Original Hydraulic Valve

### **Product Specification**

Showroom Location: None · Operating Weight: 5ton 0.2 . Bucket Capacity: • Machine Weight: 5000 KG • Hydraulic Cylinder Brand: Original • Hydraulic Pump Brand: Original • Hydraulic Valve Brand: Original ISUZU . Engine Brand: 30W • Power: • Machinery Test Report: Provided • Video Outgoing-inspection: Provided