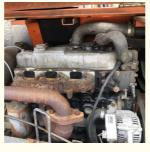

### **Product Specification**

Showroom Location: None · Operating Weight: 5ton 0.2 . Bucket Capacity: • Machine Weight: 5000 KG • Hydraulic Cylinder Brand: Original • Hydraulic Pump Brand: Original • Hydraulic Valve Brand: Original ISUZU . Engine Brand: 30W • Power: • Machinery Test Report: Provided • Video Outgoing-inspection: Provided