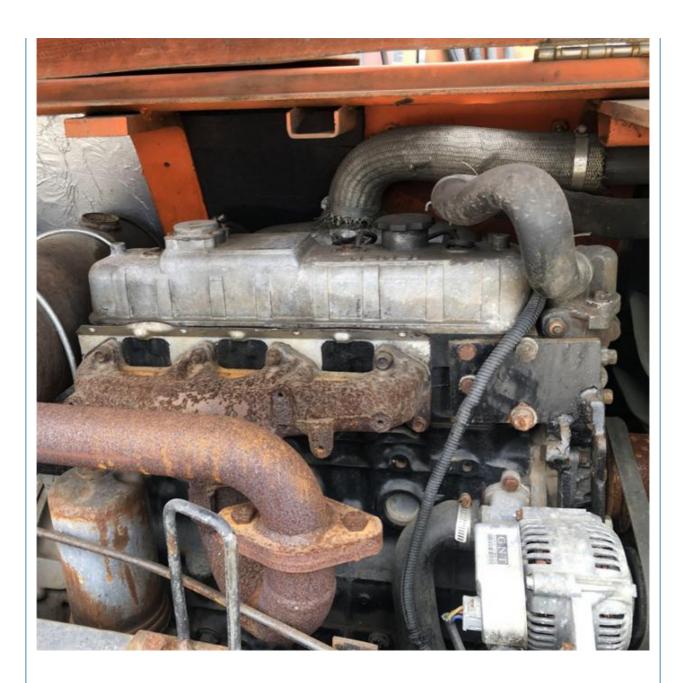

### **Product Specification**

Showroom Location: None · Operating Weight: 5ton 0.2 . Bucket Capacity: • Machine Weight: 5000 KG • Hydraulic Cylinder Brand: Original • Hydraulic Pump Brand: Original • Hydraulic Valve Brand: Original ISUZU . Engine Brand: 30W • Power: • Machinery Test Report: Provided • Video Outgoing-inspection: Provided

### More Images