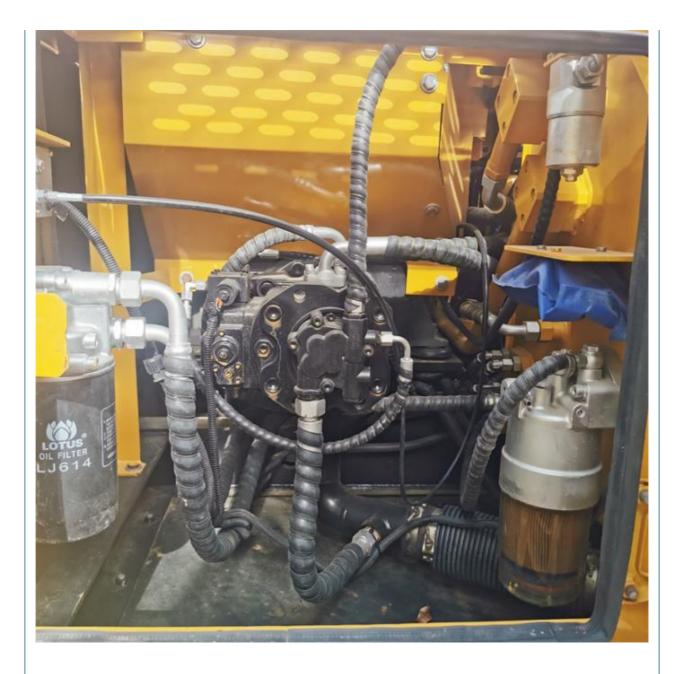

# 69.6 kW Transport height 2.8 m SANY135C used excavator with parts and affordable cost



## Product Description

# Product Description

















# Models Of Excavators We Sell

| Komatsu used<br>excavator  | PC20/PC30/PC35/PC40/PC50/PC55/PC56/PC60/PC70/PC75/PC78/PC10<br>0/PC110/PC120/PC128/PC130/PC138/PC150/PC160/PC200/PC210/PC22<br>0/PC228/PC240/PC270/PC300/PC350/PC360/PC400/PC450/PC460/PC49<br>0/PC650 |
|----------------------------|--------------------------------------------------------------------------------------------------------------------------------------------------------------------------------------------------------|
| Carter used excavator      | CAT303/CAT305/CAT305.5/CAT306/CAT307/CAT308/CAT311/CAT312/C<br>AT313/CAT315/CAT318/CAT320/CAT323/CAT324/CAT325/CAT326/CAT3<br>29/CAT330/CAT336/CAT340/CAT345/CAT349/CAT375                             |
| Doosan used excavator      | DH(DX)35/55/60/70/75/80/150/200/215/2