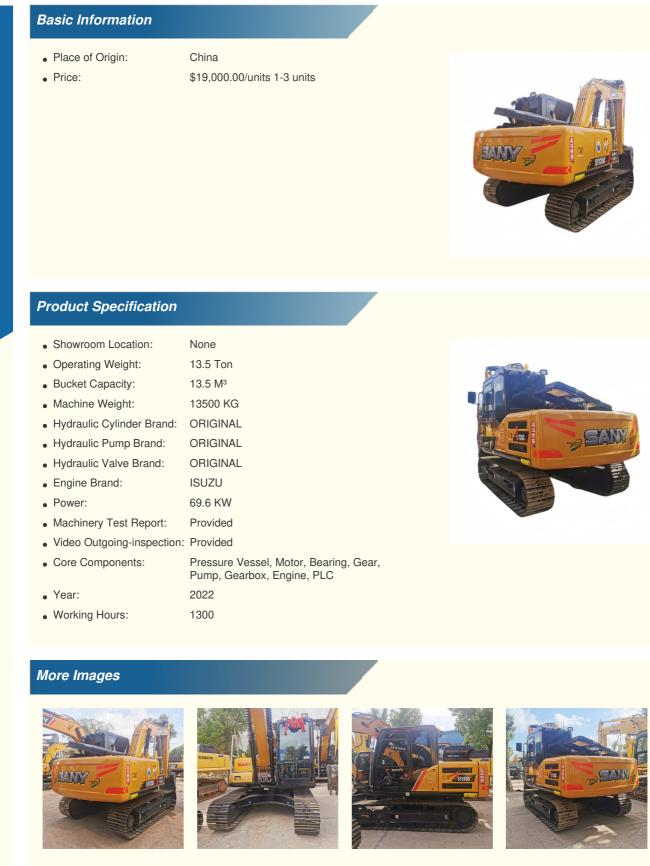

# 69.6 kW Transport height 2.8 m SANY135C used excavator with parts and affordable cost

# Product Description