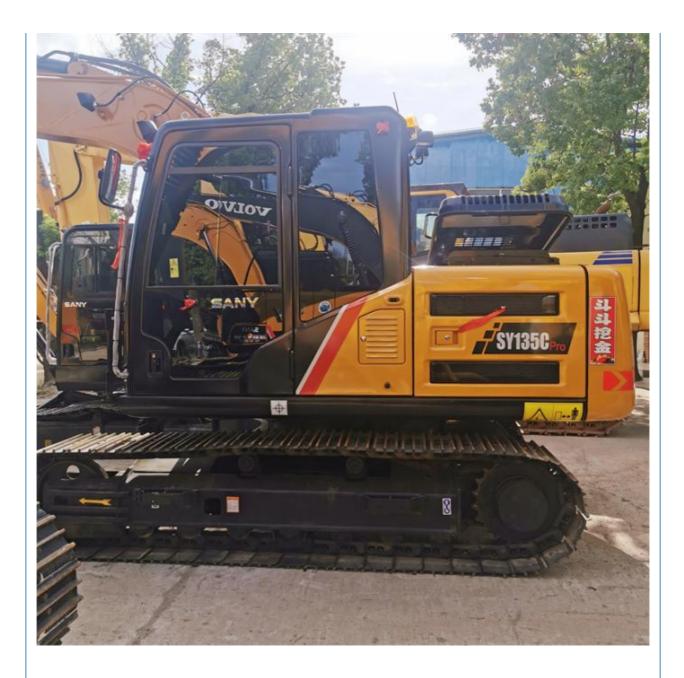

# 69.6 kW Transport height 2.8 m SANY135C used excavator with parts and affordable cost

# Product Description