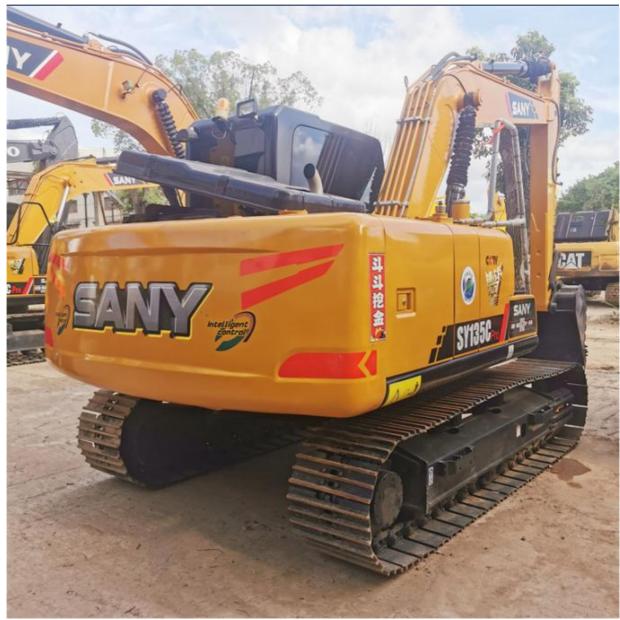

# 69.6 kW Transport height 2.8 m SANY135C used excavator with parts and affordable cost

# Product Description