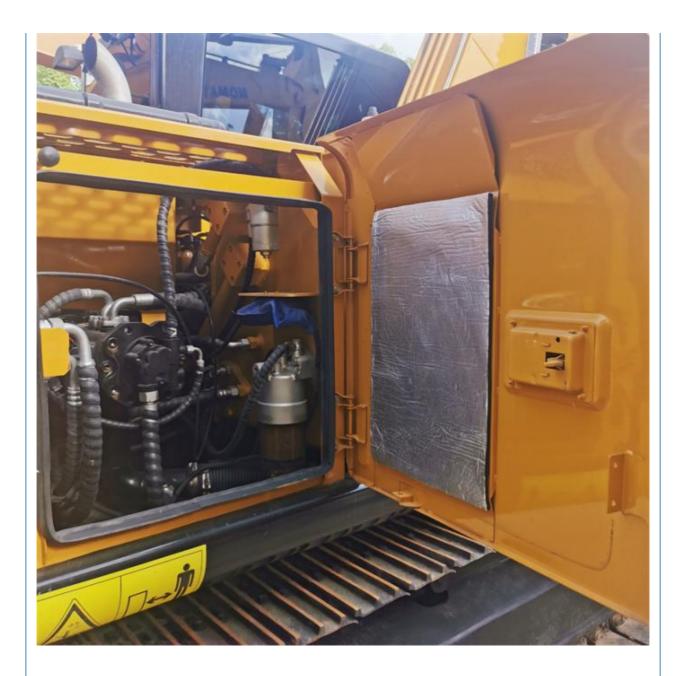

# 69.6 kW Transport height 2.8 m SANY135C used excavator with parts and affordable cost



## Product Description

# Product Description

















# Models Of Excavators We Sell

| Komatsu used<br>excavator  | PC20/PC30/PC35/PC40/PC50/PC55/PC56/PC60/PC70/PC75/PC78/PC10<br>0/PC110/PC120/PC128/PC130/PC138/PC150/PC160/PC200/PC210/PC22<br>0/PC228/PC240/PC270/PC300/PC350/PC360/PC400/PC450/PC460/PC49<br>0/PC650 |
|----------------------------|--------------------------------------------------------------------------------------------------------------------------------------------------------------------------------------------------------|
| Carter used excavator      | CAT303/CAT305/CAT305.5/CAT306/CAT307/CAT308/CAT311/CAT312/C<br>AT313/CAT315/CAT318/CAT320/CAT323/CAT324/CAT325/CAT326/CAT3<br>29/CAT330/CAT336/CAT340/CAT345/CAT349/CAT375                             |
| Doosan used excavator      | DH(DX)35/55/60/70/75/80/150/200/215