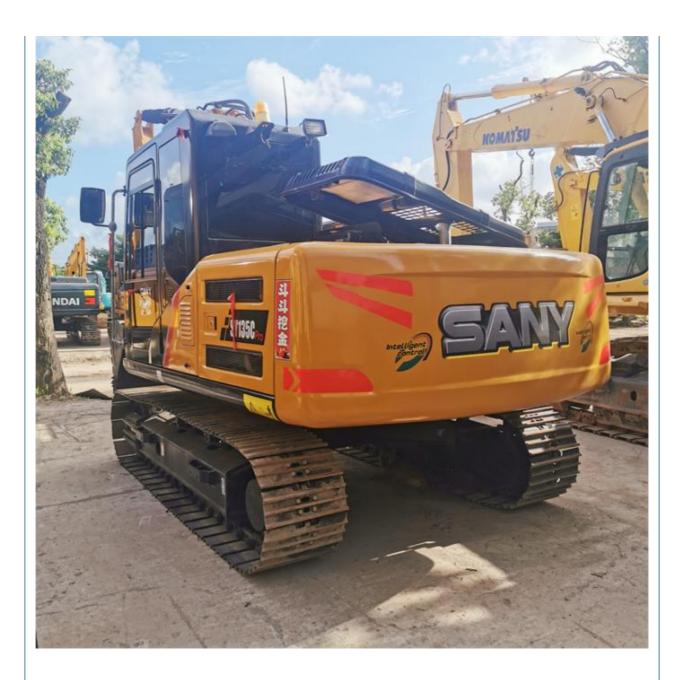

# 69.6 kW Transport height 2.8 m SANY135C used excavator with parts and affordable cost

# Product Description