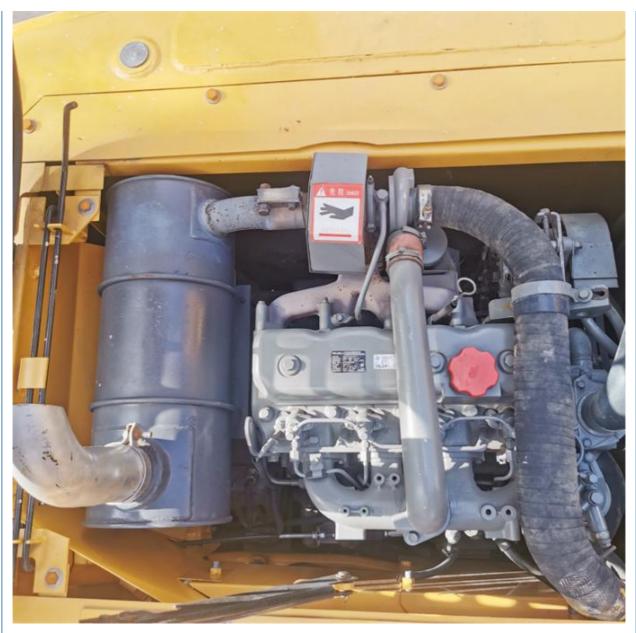

# 69.6 kW Transport height 2.8 m SANY135C used excavator with parts and affordable cost

# Product Description