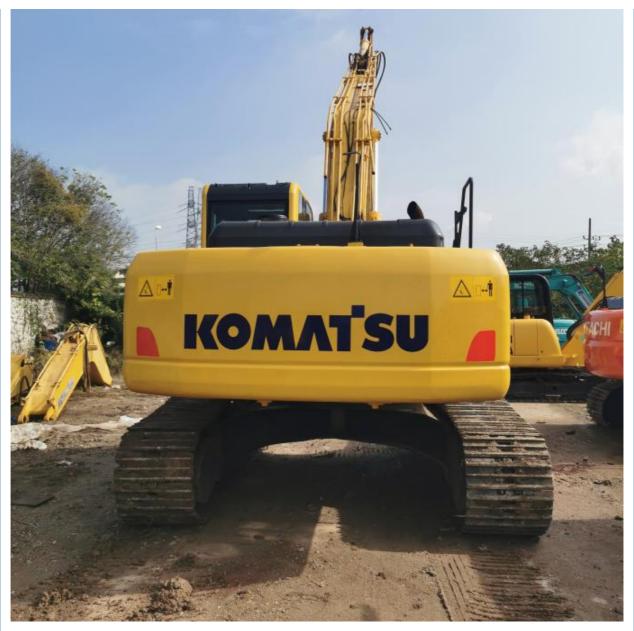

# Cummins Engine Komatsu PC220-8 Excavator 23TON Operating Weight and Good Condition

## **Product Specification**

• Showroom Location: None • Operating Weight: 23TON Bucket Capacity: 1 • Machine Weight: 22000 KG • Hydraulic Cylinder Brand: Original • Hydraulic Pump Brand: Original • Hydraulic Valve Brand: V Engine Brand: Cummins 110KW • Power: Provided • Machinery Test Report: • Video Outgoing-inspection: Provided • Core Components: Pressure Vessel, Motor, Bearing, Pump, Gearbox, Engine, PLC

#### More Images

Working Hours:

• Year: