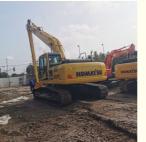

# Cummins Engine Komatsu PC220-8 Excavator 23TON Operating Weight and Good Condition

## **Product Specification**

• Showroom Location: None • Operating Weight: 23TON Bucket Capacity: 1 • Machine Weight: 22000 KG • Hydraulic Cylinder Brand: Original • Hydraulic Pump Brand: Original • Hydraulic Valve Brand: V Engine Brand: Cummins 110KW • Power: Provided • Machinery Test Report: • Video Outgoing-inspection: Provided • Core Components: Pressure Vessel, Motor, Bearing, Pump, Gearbox, Engine, PLC

#### More Images

Working Hours:

• Year: