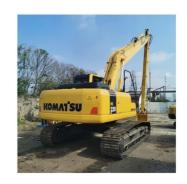

# Cummins Engine Komatsu PC220-8 Excavator 23TON Operating Weight and Good Condition

## **Product Specification**

• Showroom Location: None • Operating Weight: 23TON Bucket Capacity: 1 • Machine Weight: 22000 KG • Hydraulic Cylinder Brand: Original • Hydraulic Pump Brand: Original • Hydraulic Valve Brand: V Engine Brand: Cummins 110KW • Power: Provided • Machinery Test Report: • Video Outgoing-inspection: Provided • Core Components: Pressure Vessel, Motor, Bearing, Pump, Gearbox, Engine, PLC

#### More Images

Working Hours:

• Year: