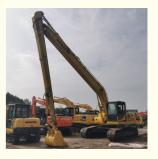

# Cummins Engine Komatsu PC220-8 Excavator 23TON Operating Weight and Good Condition

## **Product Specification**

• Showroom Location: None • Operating Weight: 23TON Bucket Capacity: 1 • Machine Weight: 22000 KG • Hydraulic Cylinder Brand: Original • Hydraulic Pump Brand: Original • Hydraulic Valve Brand: V Engine Brand: Cummins 110KW • Power: Provided • Machinery Test Report: • Video Outgoing-inspection: Provided • Core Components: Pressure Vessel, Motor, Bearing, Pump, Gearbox, Engine, PLC