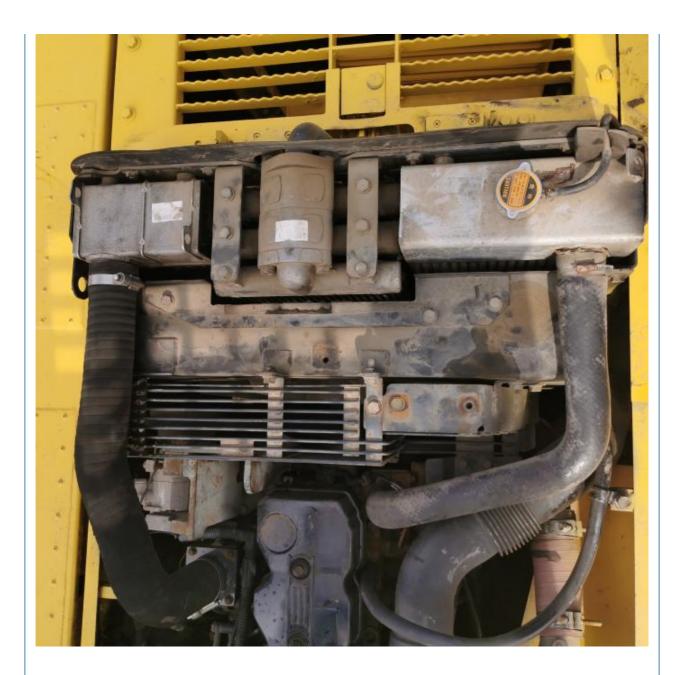

## **Product Specification**

• Showroom Location: None • Operating Weight: 23TON Bucket Capacity: 1 • Machine Weight: 22000 KG • Hydraulic Cylinder Brand: Original • Hydraulic Pump Brand: Original • Hydraulic Valve Brand: V Engine Brand: Cummins 110KW • Power: Provided • Machinery Test Report: • Video Outgoing-inspection: Provided • Core Components: Pressure Vessel, Motor, Bearing, Pump, Gearbox, Engine, PLC

#### More Images

Working Hours:

• Year: