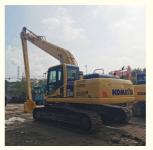

# Cummins Engine Komatsu PC220-8 Excavator 23TON Operating Weight and Good Condition

## **Product Specification**

• Showroom Location: None • Operating Weight: 23TON Bucket Capacity: 1 • Machine Weight: 22000 KG • Hydraulic Cylinder Brand: Original • Hydraulic Pump Brand: Original • Hydraulic Valve Brand: V Engine Brand: Cummins 110KW • Power: Provided • Machinery Test Report: • Video Outgoing-inspection: Provided • Core Components: Pressure Vessel, Motor, Bearing, Pump, Gearbox, Engine, PLC