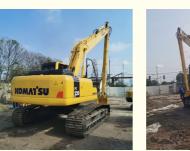

# Cummins Engine Komatsu PC220-8 Excavator 23TON Operating Weight and Good Condition

## **Product Specification**

• Showroom Location: None • Operating Weight: 23TON Bucket Capacity: 1 • Machine Weight: 22000 KG • Hydraulic Cylinder Brand: Original • Hydraulic Pump Brand: Original • Hydraulic Valve Brand: V Engine Brand: Cummins 110KW • Power: Provided • Machinery Test Report: • Video Outgoing-inspection: Provided • Core Components: Pressure Vessel, Motor, Bearing, Pump, Gearbox, Engine, PLC

#### More Images

Working Hours:

• Year: