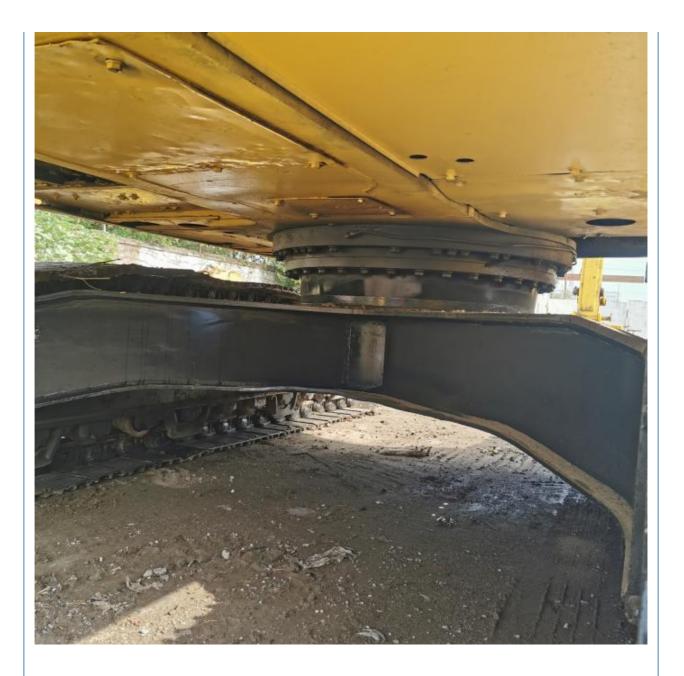

## **Product Specification**

• Showroom Location: None • Operating Weight: 23TON Bucket Capacity: 1 • Machine Weight: 22000 KG • Hydraulic Cylinder Brand: Original • Hydraulic Pump Brand: Original • Hydraulic Valve Brand: V Engine Brand: Cummins 110KW • Power: Provided • Machinery Test Report: • Video Outgoing-inspection: Provided • Core Components: Pressure Vessel, Motor, Bearing, Pump, Gearbox, Engine, PLC

#### More Images

Working Hours:

• Year: