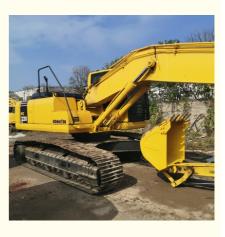

# Cummins Engine Komatsu PC220-8 Excavator 23TON Operating Weight and Good Condition

## **Product Specification**

• Showroom Location: None • Operating Weight: 23TON Bucket Capacity: 1 • Machine Weight: 22000 KG • Hydraulic Cylinder Brand: Original • Hydraulic Pump Brand: Original • Hydraulic Valve Brand: V Engine Brand: Cummins 110KW • Power: Provided • Machinery Test Report: • Video Outgoing-inspection: Provided • Core Components: Pressure Vessel, Motor, Bearing, Pump, Gearbox, Engine, PLC

#### More Images

Working Hours:

• Year: