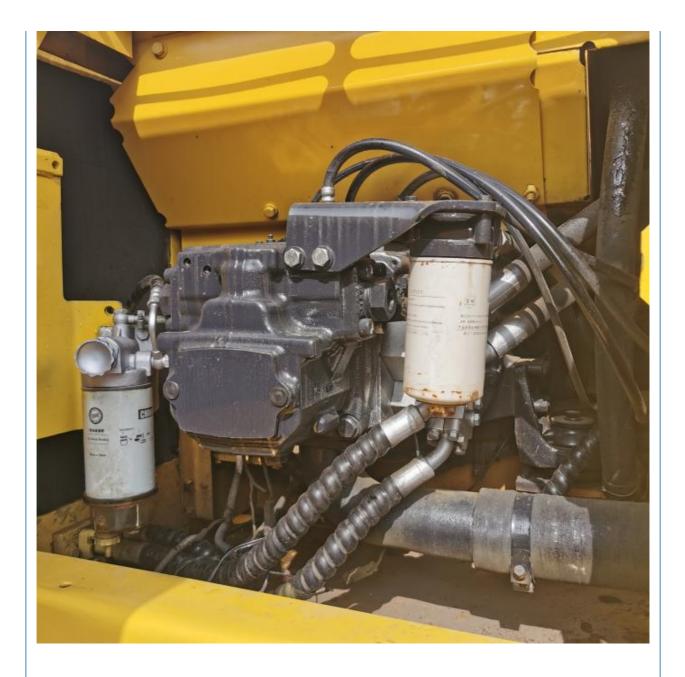

## **Product Specification**

• Showroom Location: None • Operating Weight: 23TON Bucket Capacity: 1 • Machine Weight: 22000 KG • Hydraulic Cylinder Brand: Original • Hydraulic Pump Brand: Original • Hydraulic Valve Brand: V Engine Brand: Cummins 110KW • Power: Provided • Machinery Test Report: • Video Outgoing-inspection: Provided • Core Components: Pressure Vessel, Motor, Bearing, Pump, Gearbox, Engine, PLC

#### More Images

Working Hours:

• Year: