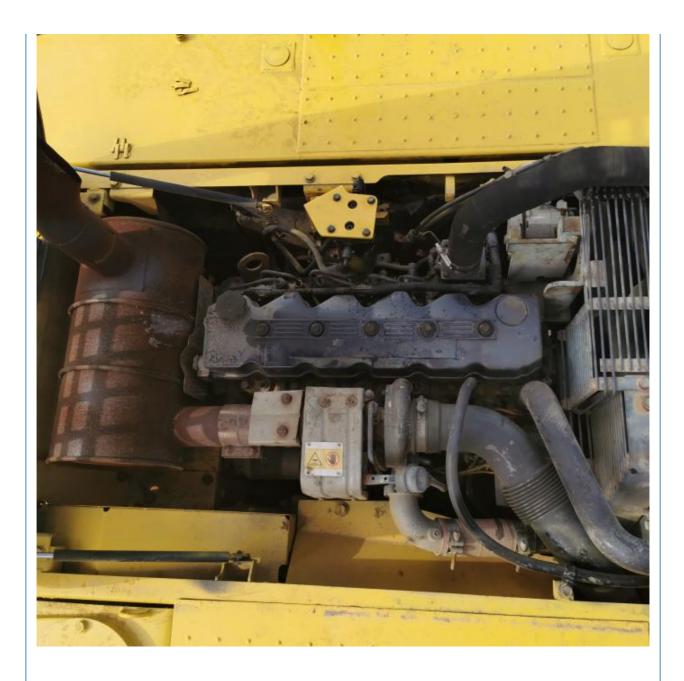

## **Product Specification**

• Showroom Location: None • Operating Weight: 23TON Bucket Capacity: 1 • Machine Weight: 22000 KG • Hydraulic Cylinder Brand: Original • Hydraulic Pump Brand: Original • Hydraulic Valve Brand: V Engine Brand: Cummins 110KW • Power: Provided • Machinery Test Report: • Video Outgoing-inspection: Provided • Core Components: Pressure Vessel, Motor, Bearing, Pump, Gearbox, Engine, PLC

#### More Images

Working Hours:

• Year: