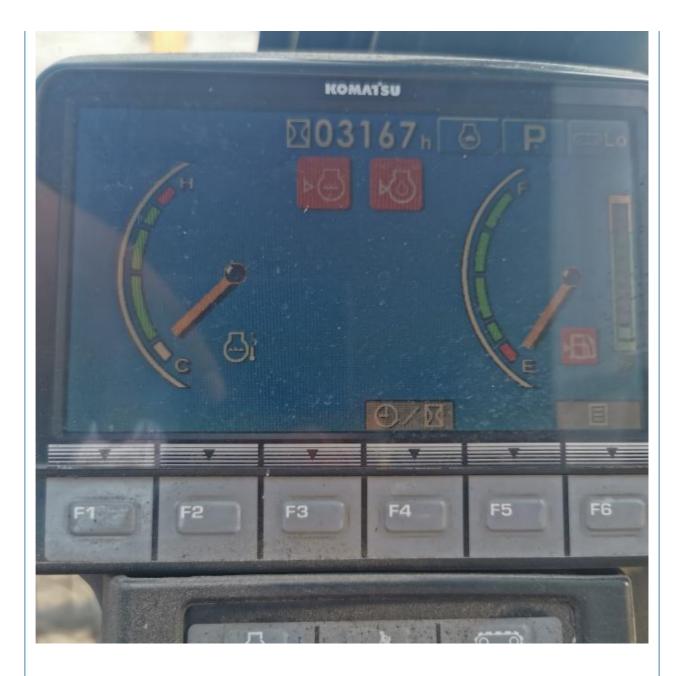

# Cummins Engine Komatsu PC220-8 Excavator 23TON Operating Weight and Good Condition

# **Basic Information**

- Place of Origin:
- Price:

Japan

\$24,000.00/units 1-3 units



## **Product Specification**

• Showroom Location: None • Operating Weight: 23TON Bucket Capacity: 1 • Machine Weight: 22000 KG • Hydraulic Cylinder Brand: Original • Hydraulic Pump Brand: Original • Hydraulic Valve Brand: V Engine Brand: Cummins 110KW • Power: Provided • Machinery Test Report: • Video Outgoing-inspection: Provided • Core Components: Pressure Vessel, Motor, Bearing, Pump, Gearbox, Engine, PLC

2021

2001-4000



#### More Images

Working Hours:

• Year:









## **Product Description**



















# Models Of Excavators We Sell

| Komatsu used<br>excavator  | PC20/PC30/PC35/PC40/PC50/PC55/PC56/PC60/PC70/PC75/PC78/PC10<br>0/PC110/PC120/PC128/PC130/PC138/PC150/PC160/PC200/PC210/PC22<br>0/PC228/PC240/PC270/PC300/PC350/PC360/PC400/PC450/PC460/PC49<br>0/PC650 |
|----------------------------|--------------------------------------------------------------------------------------------------------------------------------------------------------------------------------------------------------|
| Carter used excavator      | CAT303/CAT305/CAT305.5/CAT306/CAT307/CAT308/CAT311/CAT312/C<br>AT313/CAT315/CAT318/CAT320/CAT323/CAT324/CAT325/CAT326/CAT3<br>29/CAT330/CAT336/CAT340/CAT345/CAT349/CAT375                             |
| Doosan used excavator      | DH(DX)35/55/60/70/75/80/150/200/2