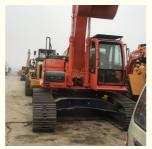

# Korean Doosan DX300 Crawler Excavator with Original Hydraulic Valve in 151KW Power

#### **Product Specification**

Showroom Location: None · Operating Weight: 29500KG 1.27m<sup>3</sup> . Bucket Capacity: · Machine Weight: 30000 KG • Hydraulic Cylinder Brand: Original • Hydraulic Pump Brand: Original • Hydraulic Valve Brand: Original . Engine Brand: Doosan 151KW • Power: • Machinery Test Report: Provided • Video Outgoing-inspection: Provided