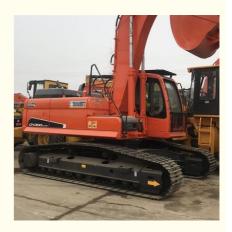

# Korean Doosan DX300 Crawler Excavator with Original Hydraulic Valve in 151KW Power

#### **Product Specification**

Showroom Location: None · Operating Weight: 29500KG 1.27m<sup>3</sup> . Bucket Capacity: · Machine Weight: 30000 KG • Hydraulic Cylinder Brand: Original • Hydraulic Pump Brand: Original • Hydraulic Valve Brand: Original . Engine Brand: Doosan 151KW • Power: • Machinery Test Report: Provided • Video Outgoing-inspection: Provided