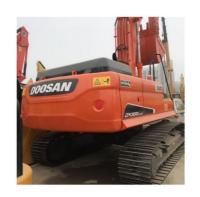

# Korean Doosan DX300 Crawler Excavator with Original Hydraulic Valve in 151KW Power

#### **Product Specification**

Showroom Location: None · Operating Weight: 29500KG 1.27m<sup>3</sup> . Bucket Capacity: · Machine Weight: 30000 KG • Hydraulic Cylinder Brand: Original • Hydraulic Pump Brand: Original • Hydraulic Valve Brand: Original . Engine Brand: Doosan 151KW • Power: • Machinery Test Report: Provided • Video Outgoing-inspection: Provided