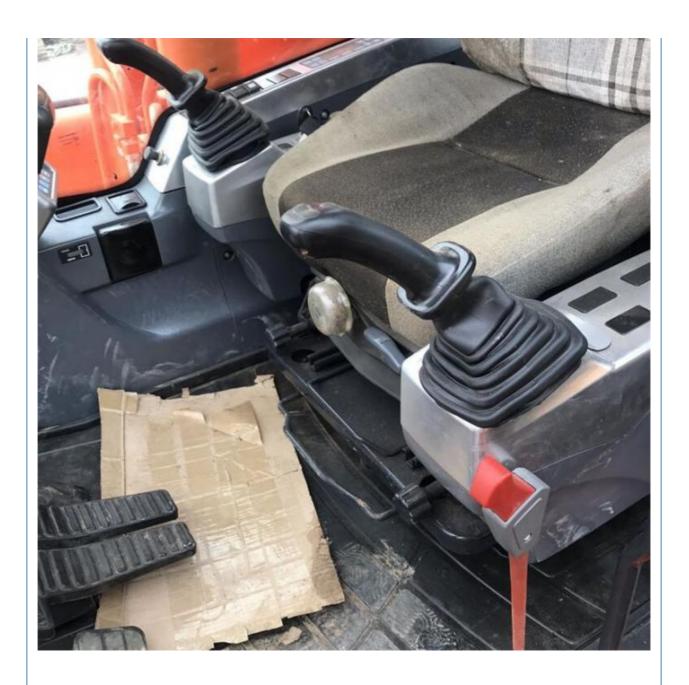

# Korean Doosan DX300 Crawler Excavator with Original Hydraulic Valve in 151KW Power

#### **Basic Information**

Place of Origin: South Korea

• Price: \$35,000.00/units 1-3 units



#### **Product Specification**

Showroom Location: None · Operating Weight: 29500KG 1.27m<sup>3</sup> . Bucket Capacity: · Machine Weight: 30000 KG • Hydraulic Cylinder Brand: Original • Hydraulic Pump Brand: Original • Hydraulic Valve Brand: Original . Engine Brand: Doosan 151KW • Power: • Machinery Test Report: Provided • Video Outgoing-inspection: Provided

• Core Components: Pressure Vessel, Motor, Bearing, Gear,

Pump, Gearbox, Engine, PLC

Year: 2022Working Hours: 1630



#### More Images









## Product Description

## **Product Description**

















#### Models Of Excavators We Sell

Komatsu used excavator

Carter used excavator

PC20/PC30/PC35/PC40/PC50/PC55/PC56/PC60/PC70/PC75/PC78/PC10 0/PC110/PC120/PC128/PC130/PC138/PC150/PC160/PC200/PC210/PC22 0/PC228/PC240/PC270/PC300/PC350/PC360/PC400/PC450/PC460/PC49

0/PC650

CAT303/CAT305/CAT305.5/CAT306/CAT307/CAT308/CAT311/CAT312/C AT313/CAT315/CAT318/CAT320/CAT323/CAT324/CAT325/CAT326/CAT3

29/CAT330/CAT336/CAT340/CAT345/CAT349/CAT375

Doosan used excavator DH(DX)35/55/60/70/75/80/150/200/215/220/225/235/260/300/350/370/420/

500/530

Sany used excavator SY16/SY35/SY55/SY60/SY65/SY75/SY85/SY95/SY115/SY135/SY155/SY

205/SY215/SY235/SY265/SY305/SY335/SY365

/ZX330/ZX350/ZX360/ZX450/ZX600

Kobelco used excavator SK50/SK55/SK60/SK70/SK75/SK115/SK135/SK140/SK160/SK200/SK210/

SK2