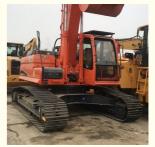

# Korean Doosan DX300 Crawler Excavator with Original Hydraulic Valve in 151KW Power

#### **Product Specification**

Showroom Location: None · Operating Weight: 29500KG 1.27m<sup>3</sup> . Bucket Capacity: · Machine Weight: 30000 KG • Hydraulic Cylinder Brand: Original • Hydraulic Pump Brand: Original • Hydraulic Valve Brand: Original . Engine Brand: Doosan 151KW • Power: • Machinery Test Report: Provided • Video Outgoing-inspection: Provided