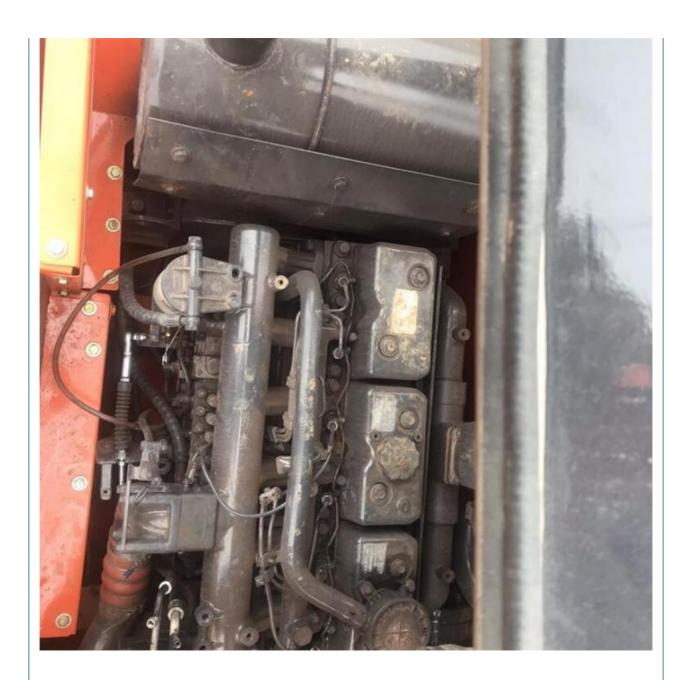

#### **Product Specification**

Showroom Location: None · Operating Weight: 29500KG 1.27m<sup>3</sup> . Bucket Capacity: · Machine Weight: 30000 KG • Hydraulic Cylinder Brand: Original • Hydraulic Pump Brand: Original • Hydraulic Valve Brand: Original . Engine Brand: Doosan 151KW • Power: • Machinery Test Report: Provided • Video Outgoing-inspection: Provided

• Core Components: Pressure Vessel, Motor, Bearing, Gear,

Pump, Gearbox, Engine, PLC

Year: 2022Working Hours: 1630