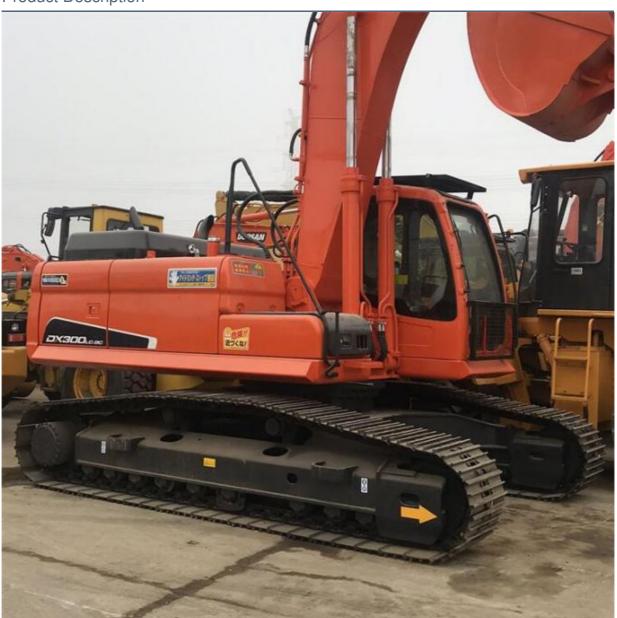

# Korean Doosan DX300 Crawler Excavator with Original Hydraulic Valve in 151KW Power

#### **Product Specification**

Showroom Location: None · Operating Weight: 29500KG 1.27m<sup>3</sup> . Bucket Capacity: · Machine Weight: 30000 KG • Hydraulic Cylinder Brand: Original • Hydraulic Pump Brand: Original • Hydraulic Valve Brand: Original . Engine Brand: Doosan 151KW • Power: • Machinery Test Report: Provided • Video Outgoing-inspection: Provided