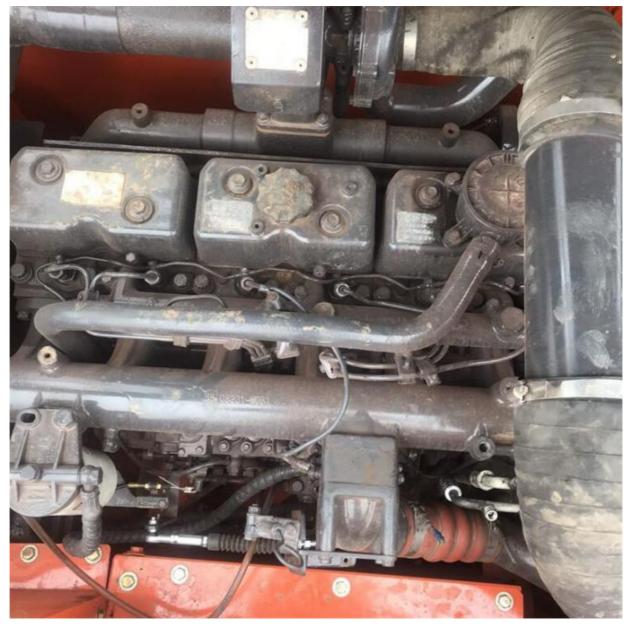

#### **Product Specification**

Showroom Location: None · Operating Weight: 29500KG 1.27m<sup>3</sup> . Bucket Capacity: · Machine Weight: 30000 KG • Hydraulic Cylinder Brand: Original • Hydraulic Pump Brand: Original • Hydraulic Valve Brand: Original . Engine Brand: Doosan 151KW • Power: • Machinery Test Report: Provided • Video Outgoing-inspection: Provided

• Core Components: Pressure Vessel, Motor, Bearing, Gear,

Pump, Gearbox, Engine, PLC

Year: 2022Working Hours: 1630