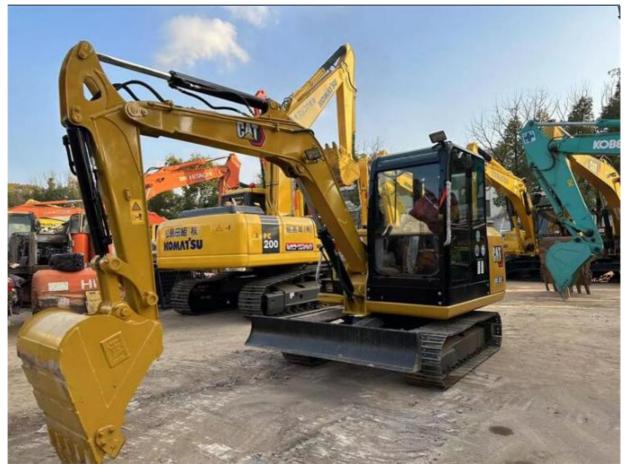

# Japan Made Active Used Cat 305.5 Mini Excavator in with Original Hydraulic Valve

## More Images

**Basic Information** 