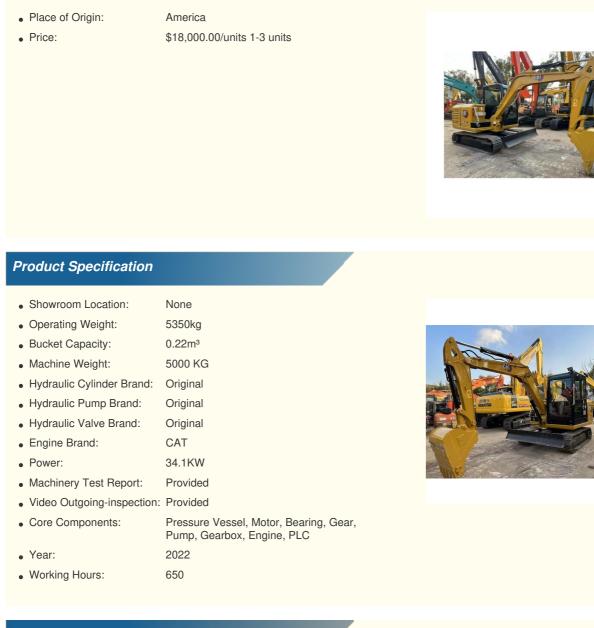

# Japan Made Active Used Cat 305.5 Mini Excavator in with Original Hydraulic Valve

## More Images

**Basic Information** 