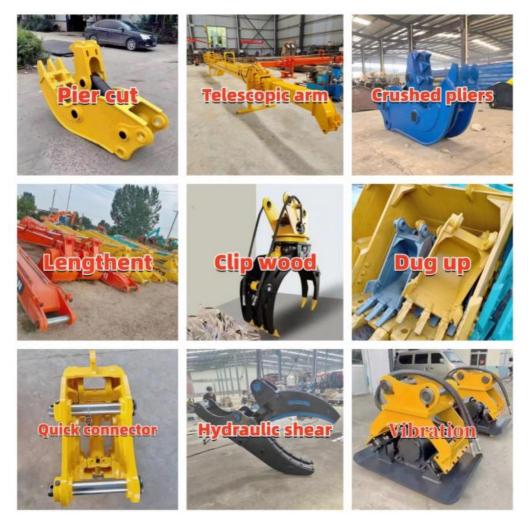

.

trade sales team and a quality testing center. Our full range of products include: used excavators, used loaders, used graders, used bulldozers, used forklifts, used cranes and other used construction machinery products. Our engineering machines are mainly from China, the United States, Japan, South Korea and other manufacturing countries, quality assurance is our hallmark. Our machines are sold to many regions at home and abroad, and we have rich export experience.

In order to serve our customers better, we deal in three(3) thousand units of construction machinery all year round and ensure delivery within 7-30 days after payment. Our team can serve you around the clock (24/7) and we hope to build a long-term business relationship with you.





We can provide other accessory devices



## FAQ

#### 1. What's your payment terms and trade terms?

Generally 50% deposit and 50% balance before shipping. Of course, we can negotiate according to your orders. We can accept EXW, FOB, CRF and CIF.

#### 2. How to ship the excavators?

- Container: which is cheapest and fast. but sometime machine need to be dismantled.
  Bulk cargo ship :which is better for bigger construction equipment ,ship as it is.
- (3).Flat rack ship :which is better for bigger machine and also no need to dismantle
- (4).RO RO ship : which is good for every machine and faster

#### 3. Is it convenient to visit you?

You are welcome to visit us. So you can see how many used excavators we have in stock and the condition of them. We can pick you up at Shanghai Air port.