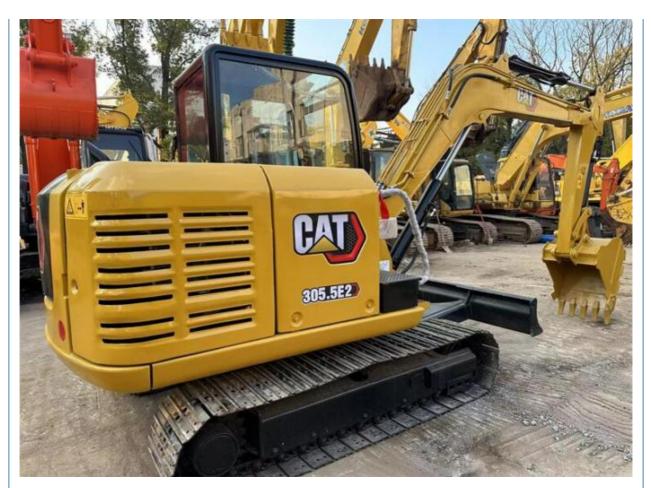

# Japan Made Active Used Cat 305.5 Mini Excavator in with Original Hydraulic Valve

## Product Description