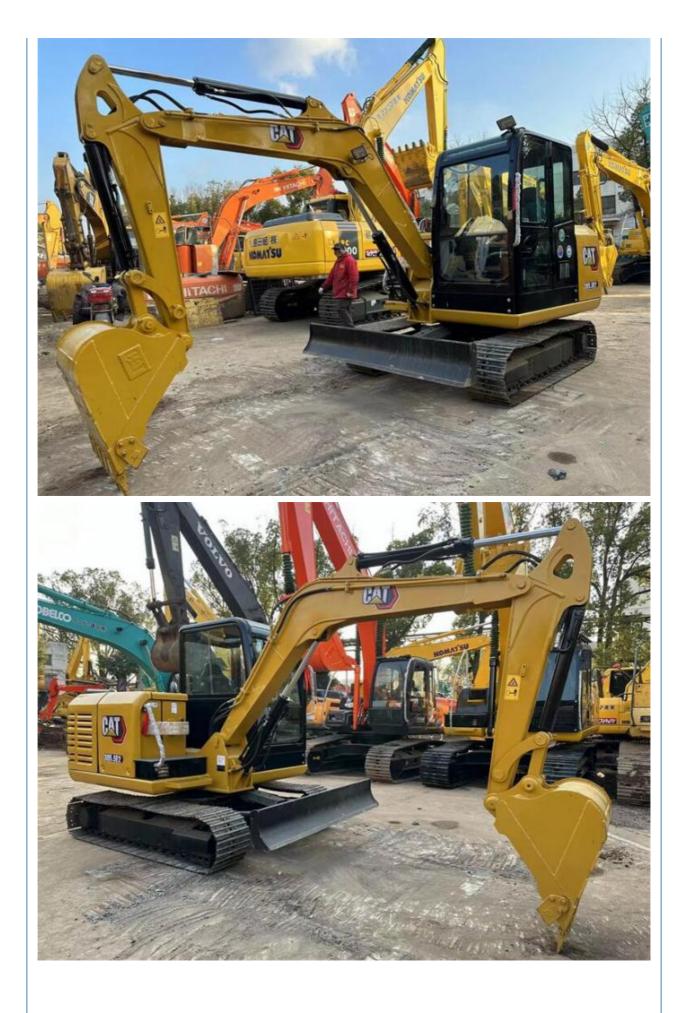

# Japan Made Active Used Cat 305.5 Mini Excavator in with Original Hydraulic Valve

## Product Description