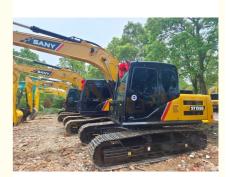

# 2021 Year Used Mini Excavator Sany SY95C with 2001-4000 Working Hours

### **Basic Information**

• Place of Origin: China

• Price: \$17,000.00/units 1-3 units



### **Product Specification**

Showroom Location: None · Operating Weight: 8TON 0.4 . Bucket Capacity: • Machine Weight: 9000 KG • Hydraulic Cylinder Brand: Original • Hydraulic Pump Brand: Original • Hydraulic Valve Brand: Original SANY • Engine Brand: 53.8KW • Power: • Machinery Test Report: Provided • Video Outgoing-inspection: Provided

• Core Components: Pressure Vessel, Motor, Bearing, Pump,

Gearbox, Engine, PLC

• Year: 2021

• Working Hours: 2001-4000



### More Images









# Product Description

# **Product Description**















### Models Of Excavators We Sell

| Komatsu used excavator | PC20/PC30/PC35/PC40/PC50/PC55/PC56/PC60/PC70/PC75/PC78/PC10 0/PC110/PC120/PC128/PC130/PC138/PC150/PC160/PC200/PC210/PC22 0/PC228/PC240/PC270/PC300/PC350/PC360/PC400/PC450/PC460/PC49 0/PC650 |
|------------------------|-----------------------------------------------------------------------------------------------------------------------------------------------------------------------------------------------|
| Carter used excavator  | CAT303/CAT305/CAT305.5/CAT306/CAT307/CAT308/CAT311/CAT312/C<br>AT313/CAT315/CAT318/CAT320/CAT323/CAT324/CAT325/CAT326/CAT3<br>29/CAT330/CAT336/CAT340/CAT345/CAT349/CAT375                    |
| Doosan used exca