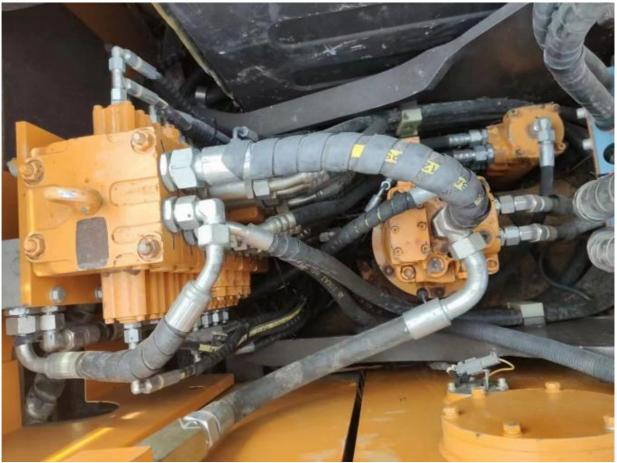

# 2021 Year Used Mini Excavator Sany SY95C with 2001-4000 Working Hours

### **Basic Information**

• Place of Origin: China

• Price: \$17,000.00/units 1-3 units



### **Product Specification**

Showroom Location: None · Operating Weight: 8TON 0.4 . Bucket Capacity: • Machine Weight: 9000 KG • Hydraulic Cylinder Brand: Original • Hydraulic Pump Brand: Original • Hydraulic Valve Brand: Original SANY • Engine Brand: 53.8KW • Power: • Machinery Test Report: Provided • Video Outgoing-inspection: Provided

• Core Components: Pressure Vessel, Motor, Bearing, Pump,

Gearbox, Engine, PLC

• Year: 2021

• Working Hours: 2001-4000



### More Images









# Product Description

# **Product Description**















### Models Of Excavators We Sell

| Komatsu used excavator | PC20/PC30/PC35/PC40/PC50/PC55/PC56/PC60/PC70/PC75/PC78/PC10 0/PC110/PC120/PC128/PC130/PC138/PC150/PC160/PC200/PC210/PC22 0/PC228/PC240/PC270/PC300/PC350/PC360/PC400/PC450/PC460/PC49 0/PC650 |
|------------------------|-----------------------------------------------------------------------------------------------------------------------------------------------------------------------------------------------|
| Carter used excavator  | CAT303/CAT305/CAT305.5/CAT306/CAT307/CAT308/CAT311/CAT312/C<br>AT313/CAT315/CAT318/CAT320/CAT323/CAT324/CAT325/CAT326/CAT3<br>29/CAT330/CAT336/CAT340/CAT345/CAT349/CAT375                    |
| Doosan used excavator  | DH(DX)35/55/60/70/75/80/150/200/215/220/225/235/260/300/350/370/420/500/53