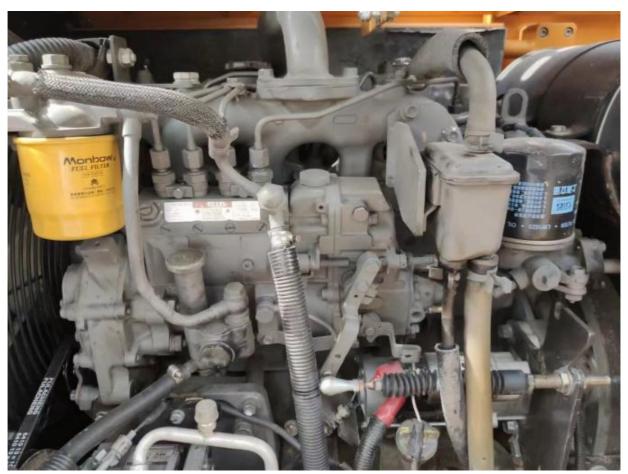

# 2021 Year Used Mini Excavator Sany SY95C with 2001-4000 Working Hours

### **Basic Information**

• Place of Origin: China

• Price: \$17,000.00/units 1-3 units



### **Product Specification**

Showroom Location: None · Operating Weight: 8TON 0.4 . Bucket Capacity: • Machine Weight: 9000 KG • Hydraulic Cylinder Brand: Original • Hydraulic Pump Brand: Original • Hydraulic Valve Brand: Original SANY • Engine Brand: 53.8KW • Power: • Machinery Test Report: Provided • Video Outgoing-inspection: Provided

• Core Components: Pressure Vessel, Motor, Bearing, Pump,

Gearbox, Engine, PLC

• Year: 2021

• Working Hours: 2001-4000



### More Images









# Product Description

# **Product Description**















### Models Of Excavators We Sell

| Komatsu used excavator | PC20/PC30/PC35/PC40/PC50/PC55/PC56/PC60/PC70/PC75/PC78/PC10 0/PC110/PC120/PC128/PC130/PC138/PC150/PC160/PC200/PC210/PC22 0/PC228/PC240/PC270/PC300/PC350/PC360/PC400/PC450/PC460/PC49 0/PC650 |
|------------------------|-----------------------------------------------------------------------------------------------------------------------------------------------------------------------------------------------|
| Carter used excavator  | CAT303/CAT305/CAT305.5/CAT306/CAT307/CAT308/CAT311/CAT312/C<br>AT313/CAT315/CAT318/CAT320/CAT323/CAT324/CAT325/CAT326/CAT3<br>29/CAT330/CAT336/CAT340/CAT345/CAT349/CAT375                    |
| Doosan used excavator  | DH(DX)35/55/60/70/75/80/150/200/215/220/225/235/260/300/350/370/420/500/