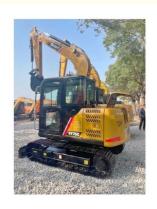

# 2021 Year Used Mini Excavator Sany SY95C with 2001-4000 Working Hours

### **Product Specification**

Showroom Location: None · Operating Weight: 8TON 0.4 . Bucket Capacity: • Machine Weight: 9000 KG • Hydraulic Cylinder Brand: Original • Hydraulic Pump Brand: Original • Hydraulic Valve Brand: Original SANY • Engine Brand: 53.8KW • Power: • Machinery Test Report: Provided • Video Outgoing-inspection: Provided

• Core Components: Pressure Vessel, Motor, Bearing, Pump,

Gearbox, Engine, PLC

• Year: 2021

• Working Hours: 2001-4000