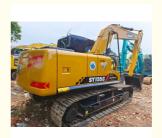

# 2021 Year Used Mini Excavator Sany SY95C with 2001-4000 Working Hours

### **Product Specification**

Showroom Location: None · Operating Weight: 8TON 0.4 . Bucket Capacity: • Machine Weight: 9000 KG • Hydraulic Cylinder Brand: Original • Hydraulic Pump Brand: Original • Hydraulic Valve Brand: Original SANY • Engine Brand: 53.8KW • Power: • Machinery Test Report: Provided • Video Outgoing-inspection: Provided

• Core Components: Pressure Vessel, Motor, Bearing, Pump,

Gearbox, Engine, PLC

• Year: 2021

• Working Hours: 2001-4000