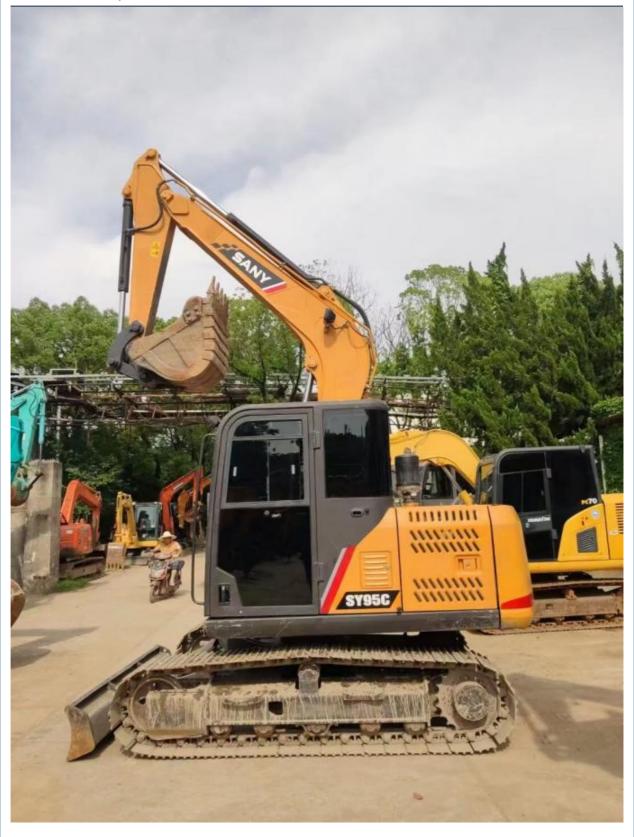

# 2021 Year Used Mini Excavator Sany SY95C with 2001-4000 Working Hours

### **Product Specification**

Showroom Location: None · Operating Weight: 8TON 0.4 . Bucket Capacity: • Machine Weight: 9000 KG • Hydraulic Cylinder Brand: Original • Hydraulic Pump Brand: Original • Hydraulic Valve Brand: Original SANY • Engine Brand: 53.8KW • Power: • Machinery Test Report: Provided • Video Outgoing-inspection: Provided

• Core Components: Pressure Vessel, Motor, Bearing, Pump,

Gearbox, Engine, PLC

• Year: 2021

• Working Hours: 2001-4000