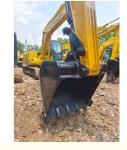

# 2021 Year Used Mini Excavator Sany SY95C with 2001-4000 Working Hours

### **Product Specification**

Showroom Location: None · Operating Weight: 8TON 0.4 . Bucket Capacity: • Machine Weight: 9000 KG • Hydraulic Cylinder Brand: Original • Hydraulic Pump Brand: Original • Hydraulic Valve Brand: Original SANY • Engine Brand: 53.8KW • Power: • Machinery Test Report: Provided • Video Outgoing-inspection: Provided

• Core Components: Pressure Vessel, Motor, Bearing, Pump,

Gearbox, Engine, PLC

• Year: 2021

• Working Hours: 2001-4000