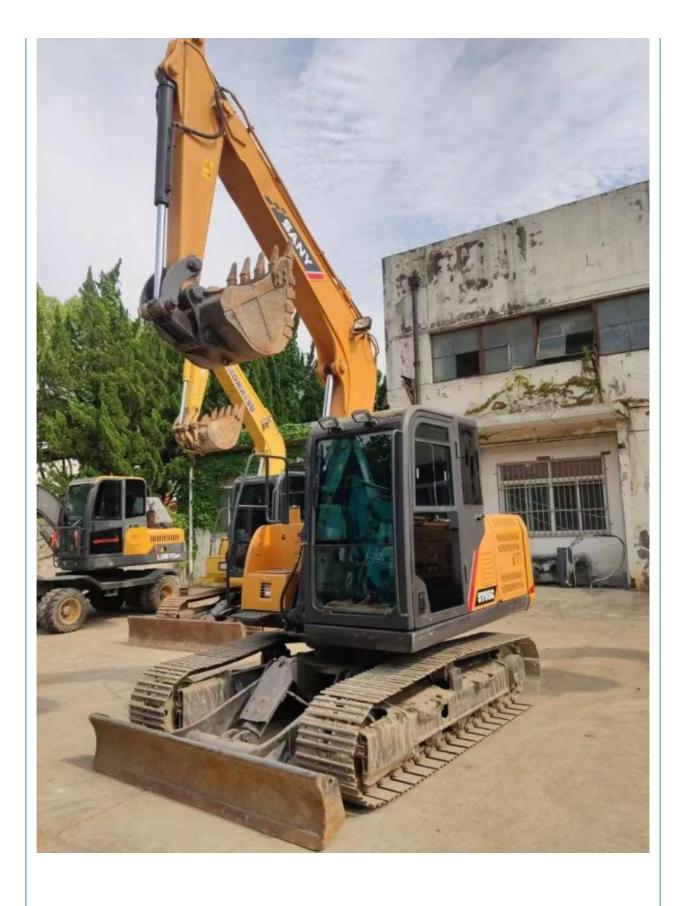

# 2021 Year Used Mini Excavator Sany SY95C with 2001-4000 Working Hours

### **Product Specification**

Showroom Location: None · Operating Weight: 8TON 0.4 . Bucket Capacity: • Machine Weight: 9000 KG • Hydraulic Cylinder Brand: Original • Hydraulic Pump Brand: Original • Hydraulic Valve Brand: Original SANY • Engine Brand: 53.8KW • Power: • Machinery Test Report: Provided • Video Outgoing-inspection: Provided

• Core Components: Pressure Vessel, Motor, Bearing, Pump,

Gearbox, Engine, PLC

• Year: 2021

• Working Hours: 2001-4000