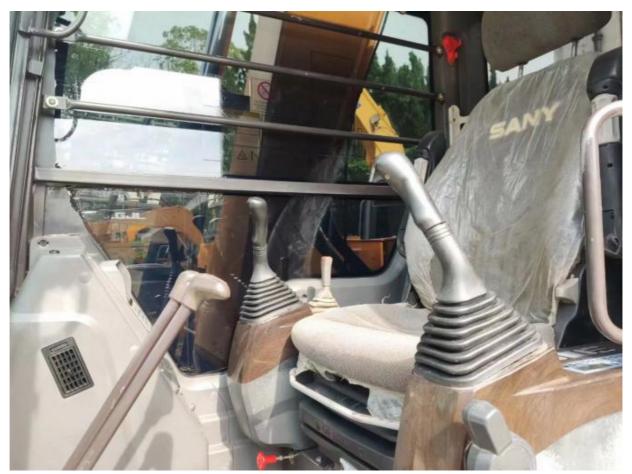

# 2021 Year Used Mini Excavator Sany SY95C with 2001-4000 Working Hours

### **Basic Information**

• Place of Origin: China

• Price: \$17,000.00/units 1-3 units



### **Product Specification**

Showroom Location: None · Operating Weight: 8TON 0.4 . Bucket Capacity: • Machine Weight: 9000 KG • Hydraulic Cylinder Brand: Original • Hydraulic Pump Brand: Original • Hydraulic Valve Brand: Original SANY • Engine Brand: 53.8KW • Power: • Machinery Test Report: Provided • Video Outgoing-inspection: Provided

• Core Components: Pressure Vessel, Motor, Bearing, Pump,

Gearbox, Engine, PLC

• Year: 2021

• Working Hours: 2001-4000



### More Images









# Product Description

# **Product Description**















### Models Of Excavators We Sell

| Komatsu used excavator | PC20/PC30/PC35/PC40/PC50/PC55/PC56/PC60/PC70/PC75/PC78/PC10 0/PC110/PC120/PC128/PC130/PC138/PC150/PC160/PC200/PC210/PC22 0/PC228/PC240/PC270/PC300/PC350/PC360/PC400/PC450/PC460/PC49 0/PC650 |
|------------------------|-----------------------------------------------------------------------------------------------------------------------------------------------------------------------------------------------|
| Carter used excavator  | CAT303/CAT305/CAT305.5/CAT306/CAT307/CAT308/CAT311/CAT312/C<br>AT313/CAT315/CAT318/CAT320/CAT323/CAT324/CAT325/CAT326/CAT3<br>29/CAT330/CAT336/CAT340/CAT345/CAT349/CAT375                    |
| Doosan used excavator  | DH(DX)35/55/60/70/75/80/150/200/215/220/225/235/260/300/350/370/420/500/530