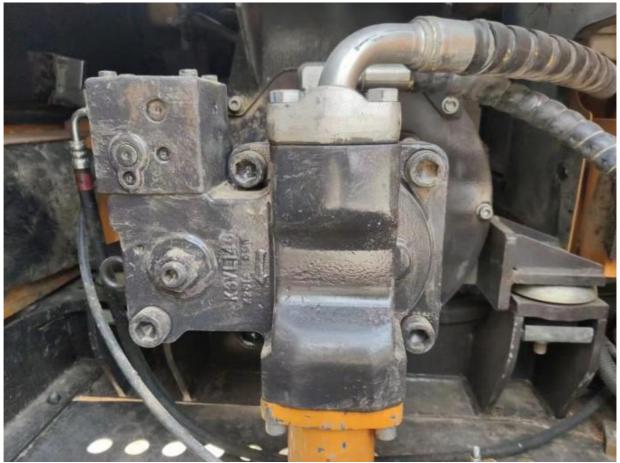

# 2021 Year Used Mini Excavator Sany SY95C with 2001-4000 Working Hours

### **Basic Information**

• Place of Origin: China

• Price: \$17,000.00/units 1-3 units



### **Product Specification**

Showroom Location: None · Operating Weight: 8TON 0.4 . Bucket Capacity: • Machine Weight: 9000 KG • Hydraulic Cylinder Brand: Original • Hydraulic Pump Brand: Original • Hydraulic Valve Brand: Original SANY • Engine Brand: 53.8KW • Power: • Machinery Test Report: Provided • Video Outgoing-inspection: Provided

• Core Components: Pressure Vessel, Motor, Bearing, Pump,

Gearbox, Engine, PLC

• Year: 2021

• Working Hours: 2001-4000



### More Images









# Product Description

# **Product Description**















### Models Of Excavators We Sell

| Komatsu used excavator | PC20/PC30/PC35/PC40/PC50/PC55/PC56/PC60/PC70/PC75/PC78/PC10 0/PC110/PC120/PC128/PC130/PC138/PC150/PC160/PC200/PC210/PC22 0/PC228/PC240/PC270/PC300/PC350/PC360/PC400/PC450/PC460/PC49 0/PC650 |
|------------------------|-----------------------------------------------------------------------------------------------------------------------------------------------------------------------------------------------|
| Carter used excavator  | CAT303/CAT305/CAT305.5/CAT306/CAT307/CAT308/CAT311/CAT312/C<br>AT313/CAT315/CAT318/CAT320/CAT323/CAT324/CAT325/CAT326/CAT3<br>29/CAT330/CAT336/CAT340/CAT345/CAT349/CAT375                    |
| Doosan used excavator  | DH(DX)35/55/60/70/75/80/150/200/215/220/225/235/260/300/350/370/420/500/530