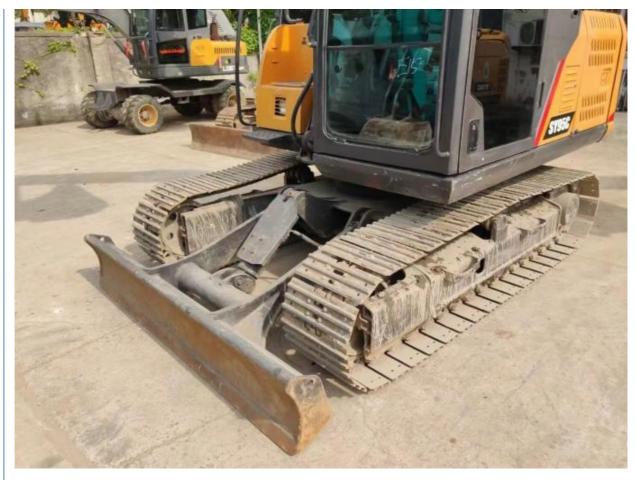

# 2021 Year Used Mini Excavator Sany SY95C with 2001-4000 Working Hours

### **Product Specification**

Showroom Location: None · Operating Weight: 8TON 0.4 . Bucket Capacity: • Machine Weight: 9000 KG • Hydraulic Cylinder Brand: Original • Hydraulic Pump Brand: Original • Hydraulic Valve Brand: Original SANY • Engine Brand: 53.8KW • Power: • Machinery Test Report: Provided • Video Outgoing-inspection: Provided

• Core Components: Pressure Vessel, Motor, Bearing, Pump,

Gearbox, Engine, PLC

• Year: 2021

• Working Hours: 2001-4000