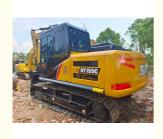

# 2021 Year Used Mini Excavator Sany SY95C with 2001-4000 Working Hours

### **Basic Information**

• Place of Origin: China

• Price: \$17,000.00/units 1-3 units



### **Product Specification**

Showroom Location: None · Operating Weight: 8TON 0.4 . Bucket Capacity: • Machine Weight: 9000 KG • Hydraulic Cylinder Brand: Original • Hydraulic Pump Brand: Original • Hydraulic Valve Brand: Original SANY • Engine Brand: 53.8KW • Power: • Machinery Test Report: Provided • Video Outgoing-inspection: Provided

• Core Components: Pressure Vessel, Motor, Bearing, Pump,

Gearbox, Engine, PLC

• Year: 2021

• Working Hours: 2001-4000



### More Images









# Product Description

# **Product Description**















### Models Of Excavators We Sell

| Komatsu used excavator | PC20/PC30/PC35/PC40/PC50/PC55/PC56/PC60/PC70/PC75/PC78/PC10 0/PC110/PC120/PC128/PC130/PC138/PC150/PC160/PC200/PC210/PC22 0/PC228/PC240/PC270/PC300/PC350/PC360/PC400/PC450/PC460/PC49 0/PC650 |
|------------------------|-----------------------------------------------------------------------------------------------------------------------------------------------------------------------------------------------|
| Carter used excavator  | CAT303/CAT305/CAT305.5/CAT306/CAT307/CAT308/CAT311/CAT312/C<br>AT313/CAT315/CAT318/CAT320/CAT323/CAT324/CAT325/CAT326/CAT3<br>29/CAT330/CAT336/CAT340/CAT345/CAT349/CAT375                    |
| Doosan used excavator  | DH(DX)35/5