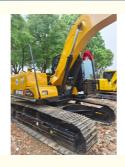

# 2021 Year Used Mini Excavator Sany SY95C with 2001-4000 Working Hours

### **Basic Information**

• Place of Origin: China

• Price: \$17,000.00/units 1-3 units



### **Product Specification**

Showroom Location: None · Operating Weight: 8TON 0.4 . Bucket Capacity: • Machine Weight: 9000 KG • Hydraulic Cylinder Brand: Original • Hydraulic Pump Brand: Original • Hydraulic Valve Brand: Original SANY • Engine Brand: 53.8KW • Power: • Machinery Test Report: Provided • Video Outgoing-inspection: Provided

• Core Components: Pressure Vessel, Motor, Bearing, Pump,

Gearbox, Engine, PLC

• Year: 2021

• Working Hours: 2001-4000



### More Images









# Product Description

# **Product Description**















### Models Of Excavators We Sell

| Komatsu used excavator | PC20/PC30/PC35/PC40/PC50/PC55/PC56/PC60/PC70/PC75/PC78/PC10 0/PC110/PC120/PC128/PC130/PC138/PC150/PC160/PC200/PC210/PC22 0/PC228/PC240/PC270/PC300/PC350/PC360/PC400/PC450/PC460/PC49 0/PC650 |
|------------------------|-----------------------------------------------------------------------------------------------------------------------------------------------------------------------------------------------|
| Carter used excavator  | CAT303/CAT305/CAT305.5/CAT306/CAT307/CAT308/CAT311/CAT312/C<br>AT313/CAT315/CAT318/CAT320/CAT323/CAT324/CAT325/CAT326/CAT3<br>29/CAT330/CAT336/CAT340/CAT345/CAT349/CAT375                    |
| Doosan used excavator  | DH(DX)35/55/