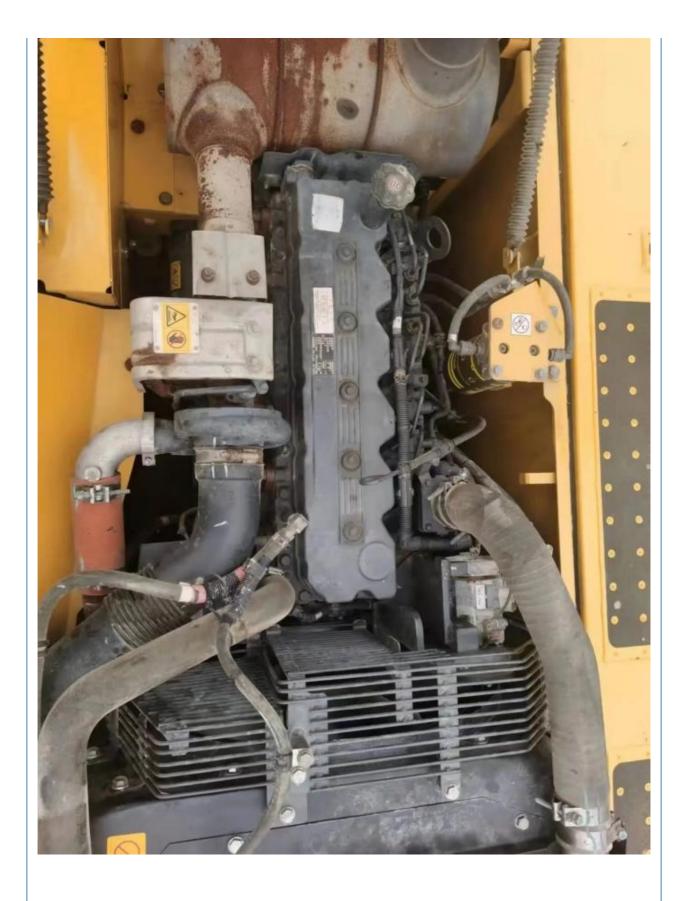

#### **Product Specification**

Showroom Location: None · Operating Weight: 20ton 0.9 . Bucket Capacity: Machine Weight: 21000 KG • Hydraulic Cylinder Brand: Original • Hydraulic Pump Brand: Original • Hydraulic Valve Brand: Original • Engine Brand: Cummins 107KW • Power: Provided • Machinery Test Report: