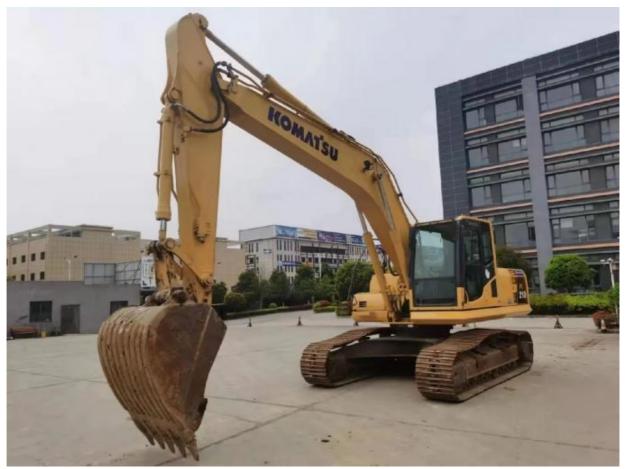

# Used Komatsu PC210-8MO Crawler Excavator 21 Tons 2001-4000 Working Hours Japan

#### **Product Specification**

Showroom Location: None · Operating Weight: 20ton 0.9 . Bucket Capacity: Machine Weight: 21000 KG • Hydraulic Cylinder Brand: Original • Hydraulic Pump Brand: Original • Hydraulic Valve Brand: Original • Engine Brand: Cummins 107KW • Power: Provided • Machinery Test Report:

• Core Components: Pressure Vessel, Motor, Bearing, Pump,

Gearbox, Engine, PLC

• Year: 2021

• Video Outgoing-inspection: Provided

• Working Hours: 2001-4000