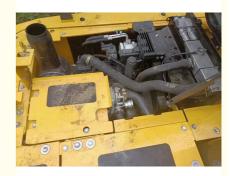

#### **Product Specification**

Showroom Location: None · Operating Weight: 20ton 0.9 . Bucket Capacity: Machine Weight: 21000 KG • Hydraulic Cylinder Brand: Original • Hydraulic Pump Brand: Original • Hydraulic Valve Brand: Original • Engine Brand: Cummins 107KW • Power: Provided • Machinery Test Report:

• Core Components: Pressure Vessel, Motor, Bearing, Pump,

Gearbox, Engine, PLC

• Year: 2021

• Video Outgoing-inspection: Provided

• Working Hours: 2001-4000