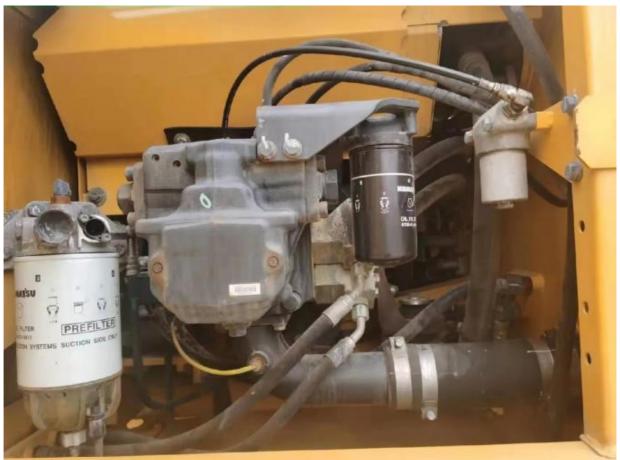

#### **Product Specification**

Showroom Location: None · Operating Weight: 20ton 0.9 . Bucket Capacity: Machine Weight: 21000 KG • Hydraulic Cylinder Brand: Original • Hydraulic Pump Brand: Original • Hydraulic Valve Brand: Original • Engine Brand: Cummins 107KW • Power: Provided • Machinery Test Report:

• Core Components: Pressure Vessel, Motor, Bearing, Pump,

Gearbox, Engine, PLC

• Year: 2021

• Video Outgoing-inspection: Provided

• Working Hours: 2001-4000