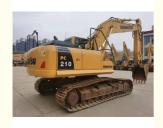

# Used Komatsu PC210-8MO Crawler Excavator 21 Tons 2001-4000 Working Hours Japan

#### **Product Specification**

Showroom Location: None · Operating Weight: 20ton 0.9 . Bucket Capacity: Machine Weight: 21000 KG • Hydraulic Cylinder Brand: Original • Hydraulic Pump Brand: Original • Hydraulic Valve Brand: Original • Engine Brand: Cummins 107KW • Power: Provided • Machinery Test Report: