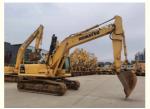

# Used Komatsu PC210-8MO Crawler Excavator 21 Tons 2001-4000 Working Hours Japan

#### **Product Specification**

Showroom Location: None · Operating Weight: 20ton 0.9 . Bucket Capacity: Machine Weight: 21000 KG • Hydraulic Cylinder Brand: Original • Hydraulic Pump Brand: Original • Hydraulic Valve Brand: Original • Engine Brand: Cummins 107KW • Power: Provided • Machinery Test Report: