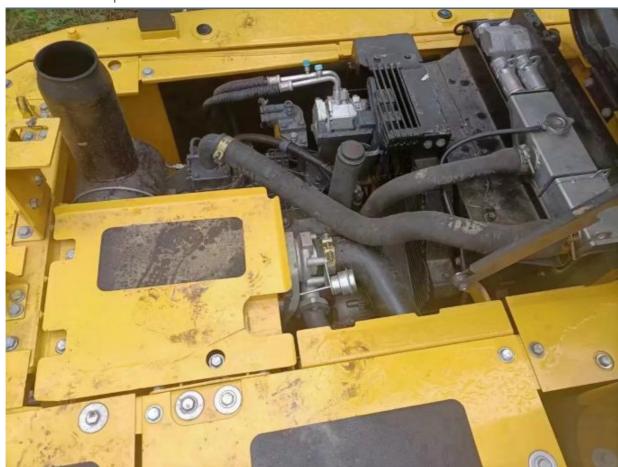

#### **Product Specification**

Showroom Location: None · Operating Weight: 20ton 0.9 . Bucket Capacity: Machine Weight: 21000 KG • Hydraulic Cylinder Brand: Original • Hydraulic Pump Brand: Original • Hydraulic Valve Brand: Original • Engine Brand: Cummins 107KW • Power: Provided • Machinery Test Report:

• Core Components: Pressure Vessel, Motor, Bearing, Pump,

Gearbox, Engine, PLC

• Year: 2021

• Video Outgoing-inspection: Provided

• Working Hours: 2001-4000