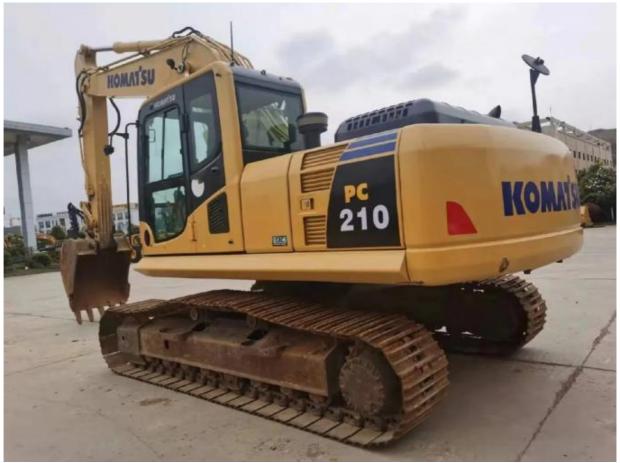

# Used Komatsu PC210-8MO Crawler Excavator 21 Tons 2001-4000 Working Hours Japan

#### **Product Specification**

Showroom Location: None · Operating Weight: 20ton 0.9 . Bucket Capacity: Machine Weight: 21000 KG • Hydraulic Cylinder Brand: Original • Hydraulic Pump Brand: Original • Hydraulic Valve Brand: Original • Engine Brand: Cummins 107KW • Power: Provided • Machinery Test Report:

• Core Components: Pressure Vessel, Motor, Bearing, Pump,

Gearbox, Engine, PLC

• Year: 2021

• Video Outgoing-inspection: Provided

• Working Hours: 2001-4000