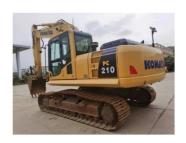

# Used Komatsu PC210-8MO Crawler Excavator 21 Tons 2001-4000 Working Hours Japan

#### **Product Specification**

Showroom Location: None · Operating Weight: 20ton 0.9 . Bucket Capacity: Machine Weight: 21000 KG • Hydraulic Cylinder Brand: Original • Hydraulic Pump Brand: Original • Hydraulic Valve Brand: Original • Engine Brand: Cummins 107KW • Power: Provided • Machinery Test Report: