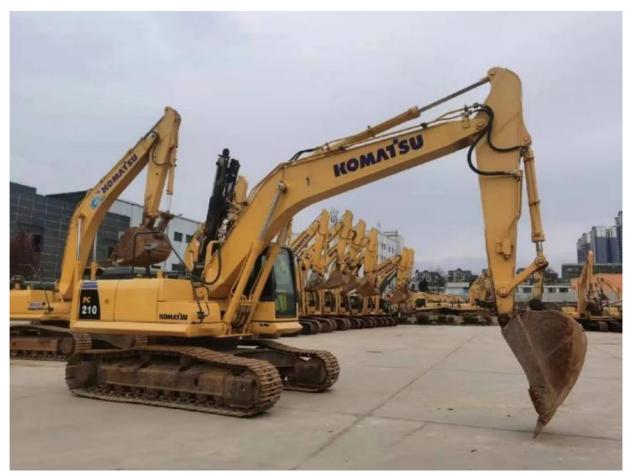

# Used Komatsu PC210-8MO Crawler Excavator 21 Tons 2001-4000 Working Hours Japan

#### **Product Specification**

Showroom Location: None · Operating Weight: 20ton 0.9 . Bucket Capacity: Machine Weight: 21000 KG • Hydraulic Cylinder Brand: Original • Hydraulic Pump Brand: Original • Hydraulic Valve Brand: Original • Engine Brand: Cummins 107KW • Power: Provided • Machinery Test Report:

• Core Components: Pressure Vessel, Motor, Bearing, Pump,

Gearbox, Engine, PLC

• Year: 2021

• Video Outgoing-inspection: Provided

• Working Hours: 2001-4000