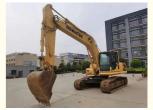

# Used Komatsu PC210-8MO Crawler Excavator 21 Tons 2001-4000 Working Hours Japan

#### **Product Specification**

Showroom Location: None · Operating Weight: 20ton 0.9 . Bucket Capacity: Machine Weight: 21000 KG • Hydraulic Cylinder Brand: Original • Hydraulic Pump Brand: Original • Hydraulic Valve Brand: Original • Engine Brand: Cummins 107KW • Power: Provided • Machinery Test Report: