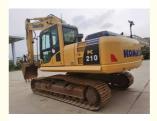

# Used Komatsu PC210-8MO Crawler Excavator 21 Tons 2001-4000 Working Hours Japan

#### **Product Specification**

Showroom Location: None · Operating Weight: 20ton 0.9 . Bucket Capacity: Machine Weight: 21000 KG • Hydraulic Cylinder Brand: Original • Hydraulic Pump Brand: Original • Hydraulic Valve Brand: Original • Engine Brand: Cummins 107KW • Power: Provided • Machinery Test Report: