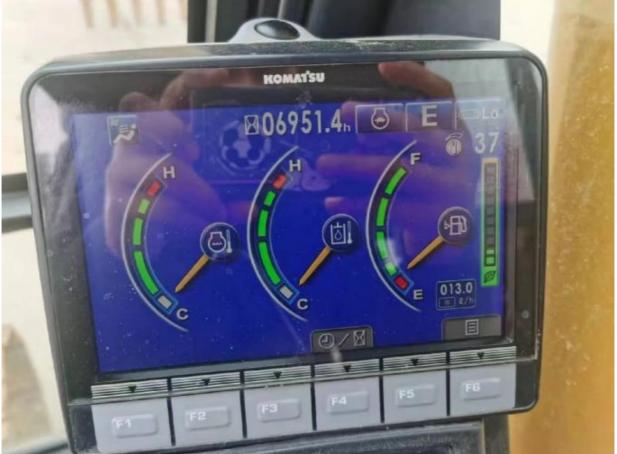

• Core Components: Pressure Vessel, Motor, Bearing, Pump,

Gearbox, Engine, PLC

• Year: 2021

• Video Outgoing-inspection: Provided

• Working Hours: 2001-4000