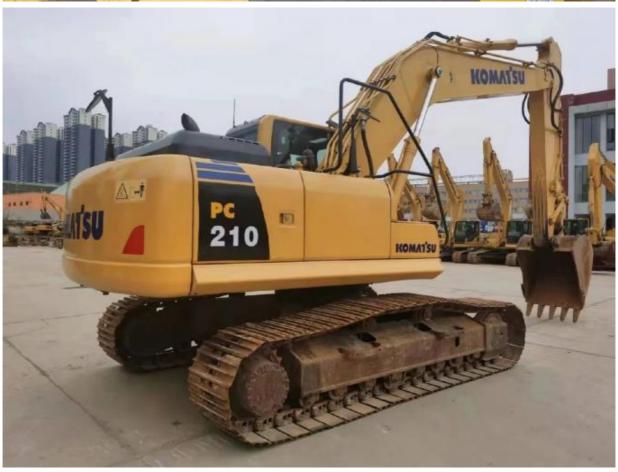

# Used Komatsu PC210-8MO Crawler Excavator 21 Tons 2001-4000 Working Hours Japan

#### **Product Specification**

Showroom Location: None · Operating Weight: 20ton 0.9 . Bucket Capacity: Machine Weight: 21000 KG • Hydraulic Cylinder Brand: Original • Hydraulic Pump Brand: Original • Hydraulic Valve Brand: Original • Engine Brand: Cummins 107KW • Power: Provided • Machinery Test Report: