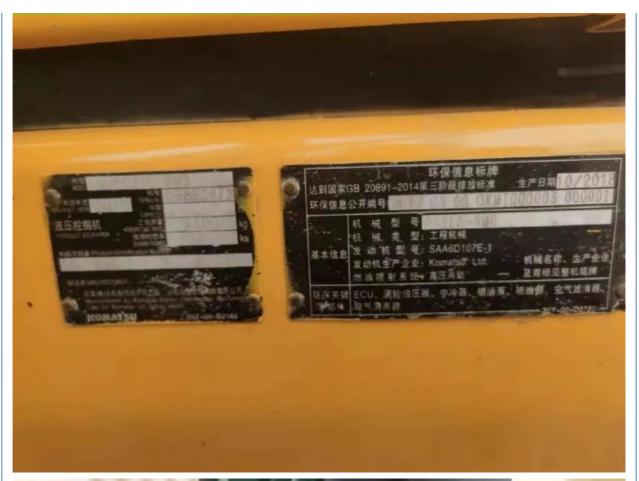

#### **Product Specification**

Showroom Location: None · Operating Weight: 20ton 0.9 . Bucket Capacity: Machine Weight: 21000 KG • Hydraulic Cylinder Brand: Original • Hydraulic Pump Brand: Original • Hydraulic Valve Brand: Original • Engine Brand: Cummins 107KW • Power: Provided • Machinery Test Report:

• Core Components: Pressure Vessel, Motor, Bearing, Pump,

Gearbox, Engine, PLC

• Year: 2021

• Video Outgoing-inspection: Provided

• Working Hours: 2001-4000