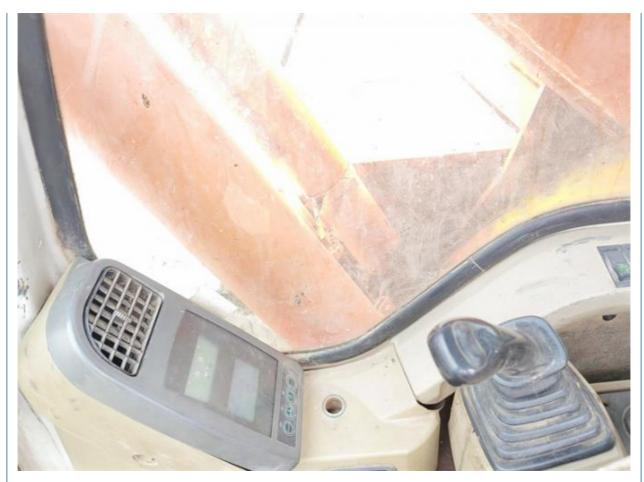

#### **Product Specification**

- Showroom Location:Operating Weight:
- Bucket Capacity: 1 M<sup>3</sup>
  Machine Weight: 22000 KG
- Hydraulic Cylinder Brand: Original
- Hydraulic Pump Brand: Original
- Hydraulic Valve Brand: Original
- Engine Brand:
- Power:
- Machinery Test Report: Provided
- Video Outgoing-inspection: Provided
- Core Components: Pressure Vessel, Motor, Bearing, Gear, Pump, Gearbox, Engine, PLC
   Year: 2017
   Working Hours: 5500

Doosan 110 KW

None

22000 KG