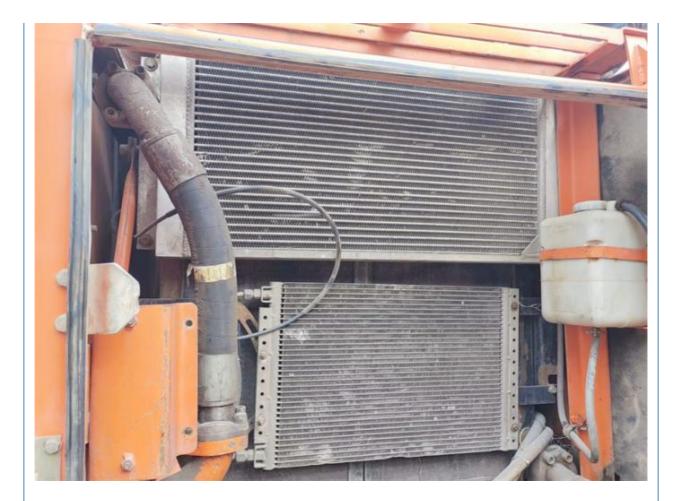

# 20 Ton Doosan DH225 Excavator with 1m3 Bucket Capacity and Active Sale

## **Basic Information**

- Place of Origin:
- Price:
- South Korea
  - \$23,000.00/units 1-3 units



#### **Product Specification**

- Showroom Location:Operating Weight:
- Bucket Capacity: 1 M<sup>3</sup>
  Machine Weight: 22000 KG
- Hydraulic Cylinder Brand: Original
- Hydraulic Pump Brand: Original
- Hydraulic Valve Brand: Original
- Engine Brand:
- Power:
- Machinery Test Report: Provided
- Video Outgoing-inspection: Provided
- Core Components: Pressure Vessel, Motor, Bearing, Gear, Pump, Gearbox, Engine, PLC
   Year: 2017
   Working Hours: 5500

Doosan 110 KW

None

22000 KG



#### More Images









# 00541 (\*\*\*\*\*\*\* RD 13 DOOSA I DHZZSUC













#### Models Of Excavators We Sell

| Komatsu used<br>excavator  | PC20/PC30/PC35/PC40/PC50/PC55/PC56/PC60/PC70/PC75/PC78/PC10<br>0/PC110/PC120/PC128/PC130/PC138/PC150/PC160/PC200/PC210/PC22<br>0/PC228/PC240/PC270/PC300/PC350/PC360/PC400/PC450/PC460/PC49<br>0/PC650 |
|----------------------------|--------------------------------------------------------------------------------------------------------------------------------------------------------------------------------------------------------|
| Carter used excavator      | CAT303/CAT305/CAT305.5/CAT306/CAT307/CAT308/CAT311/CAT312/C<br>AT313/CAT315/CAT318/CAT320/CAT323/CAT324/CAT325/CAT326/CAT3<br>29/CAT330/CAT336/CAT340/CAT345/CAT349/CAT375                             |
| Doosan used excavator      | DH(DX)35/55/60/70/75/80/150/