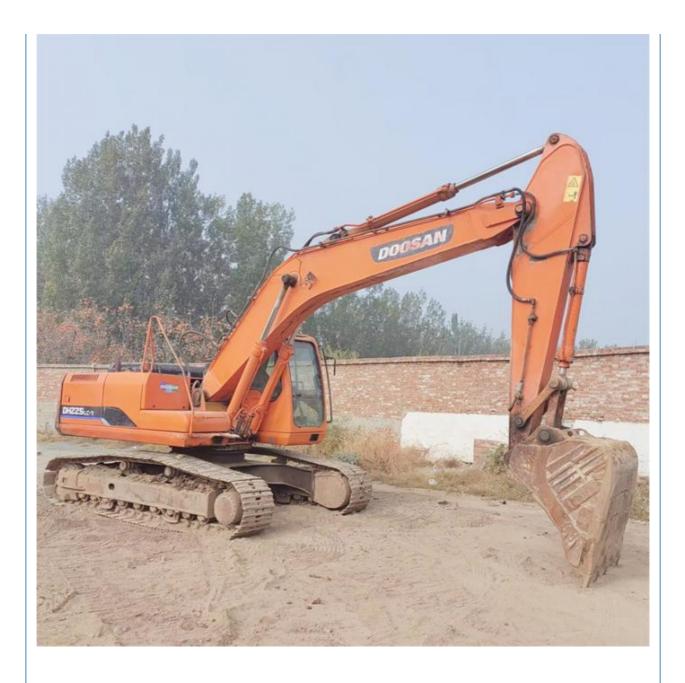

# 20 Ton Doosan DH225 Excavator with 1m3 Bucket Capacity and Active Sale

#### **Product Specification**

- Showroom Location:Operating Weight:
- Bucket Capacity: 1 M<sup>3</sup>
  Machine Weight: 22000 KG
- Hydraulic Cylinder Brand: Original
- Hydraulic Pump Brand: Original
- Hydraulic Valve Brand: Original
- Engine Brand:
- Power:
- Machinery Test Report: Provided
- Video Outgoing-inspection: Provided
- Core Components: Pressure Vessel, Motor, Bearing, Gear, Pump, Gearbox, Engine, PLC
   Year: 2017
   Working Hours: 5500

Doosan 110 KW

None

22000 KG

#### More Images