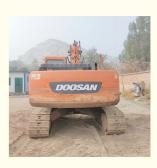

# 20 Ton Doosan DH225 Excavator with 1m3 Bucket Capacity and Active Sale

#### **Product Specification**

- Showroom Location:Operating Weight:
- Bucket Capacity: 1 M<sup>3</sup>
  Machine Weight: 22000 KG
- Hydraulic Cylinder Brand: Original
- Hydraulic Pump Brand: Original
- Hydraulic Valve Brand: Original
- Engine Brand:
- Power:
- Machinery Test Report: Provided
- Video Outgoing-inspection: Provided
- Core Components: Pressure Vessel, Motor, Bearing, Gear, Pump, Gearbox, Engine, PLC
   Year: 2017
   Working Hours: 5500

Doosan 110 KW

None

22000 KG