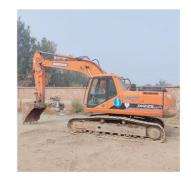

# 20 Ton Doosan DH225 Excavator with 1m3 Bucket Capacity and Active Sale

#### **Product Specification**

- Showroom Location:Operating Weight:
- Bucket Capacity: 1 M<sup>3</sup>
  Machine Weight: 22000 KG
- Hydraulic Cylinder Brand: Original
- Hydraulic Pump Brand: Original
- Hydraulic Valve Brand: Original
- Engine Brand:
- Power:
- Machinery Test Report: Provided
- Video Outgoing-inspection: Provided
- Core Components: Pressure Vessel, Motor, Bearing, Gear, Pump, Gearbox, Engine, PLC
   Year: 2017
   Working Hours: 5500