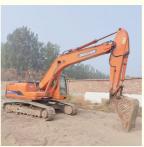

# 20 Ton Doosan DH225 Excavator with 1m3 Bucket Capacity and Active Sale

#### **Product Specification**

- Showroom Location:Operating Weight:
- Bucket Capacity: 1 M<sup>3</sup>
  Machine Weight: 22000 KG
- Hydraulic Cylinder Brand: Original
- Hydraulic Pump Brand: Original
- Hydraulic Valve Brand: Original
- Engine Brand:
- Power:
- Machinery Test Report: Provided
- Video Outgoing-inspection: Provided
- Core Components: Pressure Vessel, Motor, Bearing, Gear, Pump, Gearbox, Engine, PLC
   Year: 2017
   Working Hours: 5500

Doosan 110 KW

None

22000 KG