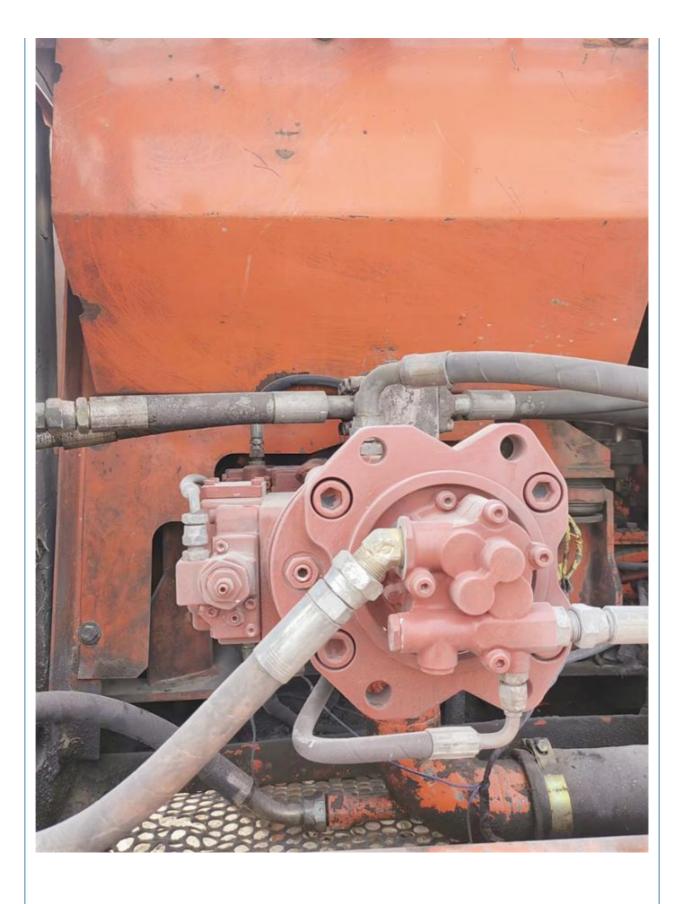

# 20 Ton Doosan DH225 Excavator with 1m3 Bucket Capacity and Active Sale

## **Basic Information**

- Place of Origin:
- Price:
- South Korea
  - \$23,000.00/units 1-3 units



#### **Product Specification**

- Showroom Location:Operating Weight:
- Bucket Capacity: 1 M<sup>3</sup>
  Machine Weight: 22000 KG
- Hydraulic Cylinder Brand: Original
- Hydraulic Pump Brand: Original
- Hydraulic Valve Brand: Original
- Engine Brand:
- Power:
- Machinery Test Report: Provided
- Video Outgoing-inspection: Provided
- Core Components: Pressure Vessel, Motor, Bearing, Gear, Pump, Gearbox, Engine, PLC
   Year: 2017
   Working Hours: 5500

Doosan 110 KW

None

22000 KG



#### More Images









# 00541 (\*\*\*\*\*\*\* RD 13 DOOSA I DHZZSUC













#### Models Of Excavators We Sell

| Komatsu used<br>excavator  | PC20/PC30/PC35/PC40/PC50/PC55/PC56/PC60/PC70/PC75/PC78/PC10<br>0/PC110/PC120/PC128/PC130/PC138/PC150/PC160/PC200/PC210/PC22<br>0/PC228/PC240/PC270/PC300/PC350/PC360/PC400/PC450/PC460/PC49<br>0/PC650 |
|----------------------------|--------------------------------------------------------------------------------------------------------------------------------------------------------------------------------------------------------|
| Carter used excavator      | CAT303/CAT305/CAT305.5/CAT306/CAT307/CAT308/CAT311/CAT312/C<br>AT313/CAT315/CAT318/CAT320/CAT323/CAT324/CAT325/CAT326/CAT3<br>29/CAT330/CAT336/CAT340/CAT345/CAT349/CAT375                             |
| Doosan used excavator      | DH(DX)35/55/60/70/75/80/150/20