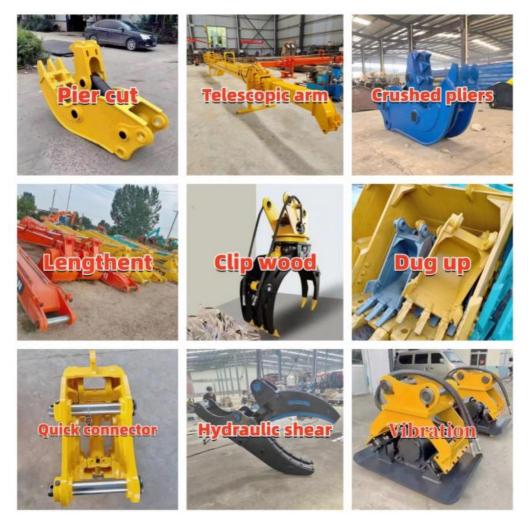

.

trade sales team and a quality testing center. Our full range of products include: used excavators, used loaders, used graders, used bulldozers, used forklifts, used cranes and other used construction machinery products. Our engineering machines are mainly from China, the United States, Japan, South Korea and other manufacturing countries, quality assurance is our hallmark. Our machines are sold to many regions at home and abroad, and we have rich export experience.

In order to serve our customers better, we deal in three(3) thousand units of construction machinery all year round and ensure delivery within 7-30 days after payment. Our team can serve you around the clock (24/7) and we hope to build a long-term business relationship with you.





We can provide other accessory devices



### FAQ

#### 1. What's your payment terms and trade terms?

Generally 50% deposit and 50% balance before shipping. Of course, we can negotiate according to your orders. We can accept EXW, FOB, CRF and CIF.

#### 2. How to ship the excavators?

- Container: which is cheapest and fast. but sometime machine need to be dismantled.
   Bulk cargo ship :which is better for bigger construction equipment ,ship as it is.
- (3). Flat rack ship :which is better for bigger machine and also no need to dismantle
- (4).RO RO ship : which is good for every machine and faster

#### 3. Is it convenient to visit you?

You are welcome to visit us. So you can see how many used excavators we have in stock and the condition of them. We can pick you up at Shanghai Air port.