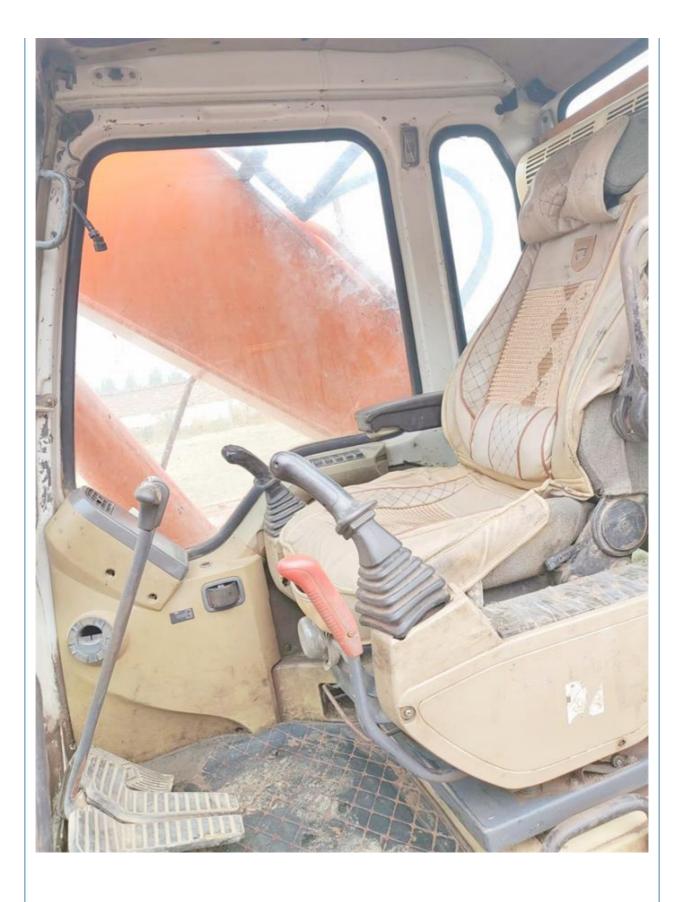

# 20 Ton Doosan DH225 Excavator with 1m3 Bucket Capacity and Active Sale

## **Basic Information**

- Place of Origin:
- Price:
- South Korea
  - \$23,000.00/units 1-3 units



#### **Product Specification**

- Showroom Location:Operating Weight:
- Bucket Capacity: 1 M<sup>3</sup>
  Machine Weight: 22000 KG
- Hydraulic Cylinder Brand: Original
- Hydraulic Pump Brand: Original
- Hydraulic Valve Brand: Original
- Engine Brand:
- Power:
- Machinery Test Report: Provided
- Video Outgoing-inspection: Provided
- Core Components: Pressure Vessel, Motor, Bearing, Gear, Pump, Gearbox, Engine, PLC
   Year: 2017
   Working Hours: 5500

Doosan 110 KW

None

22000 KG



#### More Images









# 00541 (\*\*\*\*\*\*\* RD 13 DOOSA I DHZZSUC













#### Models Of Excavators We Sell

| Komatsu used<br>excavator  | PC20/PC30/PC35/PC40/PC50/PC55/PC56/PC60/PC70/PC75/PC78/PC10<br>0/PC110/PC120/PC128/PC130/PC138/PC150/PC160/PC200/PC210/PC22<br>0/PC228/PC240/PC270/PC300/PC350/PC360/PC400/PC450/PC460/PC49<br>0/PC650 |
|----------------------------|--------------------------------------------------------------------------------------------------------------------------------------------------------------------------------------------------------|
| Carter used excavator      | CAT303/CAT305/CAT305.5/CAT306/CAT307/CAT308/CAT311/CAT312/C<br>AT313/CAT315/CAT318/CAT320/CAT323/CAT324/CAT325/CAT326/CAT3<br>29/CAT330/CAT336/CAT340/CAT345/CAT349/CAT375                             |
| Doosan used excavator      | DH(DX)35/55/60/70/75/80/150/200/21