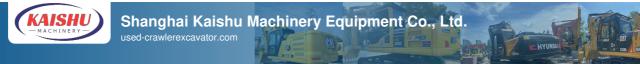

# 20 Ton Doosan DH225 Excavator with 1m3 Bucket Capacity and Active Sale

#### **Product Specification**

- Showroom Location:Operating Weight:
- Bucket Capacity: 1 M<sup>3</sup>
  Machine Weight: 22000 KG
- Hydraulic Cylinder Brand: Original
- Hydraulic Pump Brand: Original
- Hydraulic Valve Brand: Original
- Engine Brand:
- Power:
- Machinery Test Report: Provided
- Video Outgoing-inspection: Provided
- Core Components: Pressure Vessel, Motor, Bearing, Gear, Pump, Gearbox, Engine, PLC
   Year: 2017
   Working Hours: 5500