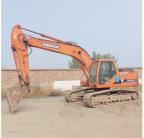

# 20 Ton Doosan DH225 Excavator with 1m3 Bucket Capacity and Active Sale

#### **Product Specification**

- Showroom Location:Operating Weight:
- Bucket Capacity: 1 M<sup>3</sup>
  Machine Weight: 22000 KG
- Hydraulic Cylinder Brand: Original
- Hydraulic Pump Brand: Original
- Hydraulic Valve Brand: Original
- Engine Brand:
- Power:
- Machinery Test Report: Provided
- Video Outgoing-inspection: Provided
- Core Components: Pressure Vessel, Motor, Bearing, Gear, Pump, Gearbox, Engine, PLC
   Year: 2017
   Working Hours: 5500

Doosan 110 KW

None

22000 KG