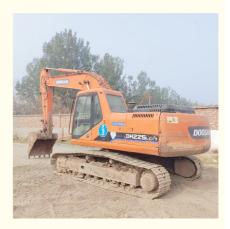

# 20 Ton Doosan DH225 Excavator with 1m3 Bucket Capacity and Active Sale

#### **Product Specification**

- Showroom Location:Operating Weight:
- Bucket Capacity: 1 M<sup>3</sup>
  Machine Weight: 22000 KG
- Hydraulic Cylinder Brand: Original
- Hydraulic Pump Brand: Original
- Hydraulic Valve Brand: Original
- Engine Brand:
- Power:
- Machinery Test Report: Provided
- Video Outgoing-inspection: Provided
- Core Components: Pressure Vessel, Motor, Bearing, Gear, Pump, Gearbox, Engine, PLC
   Year: 2017
   Working Hours: 5500