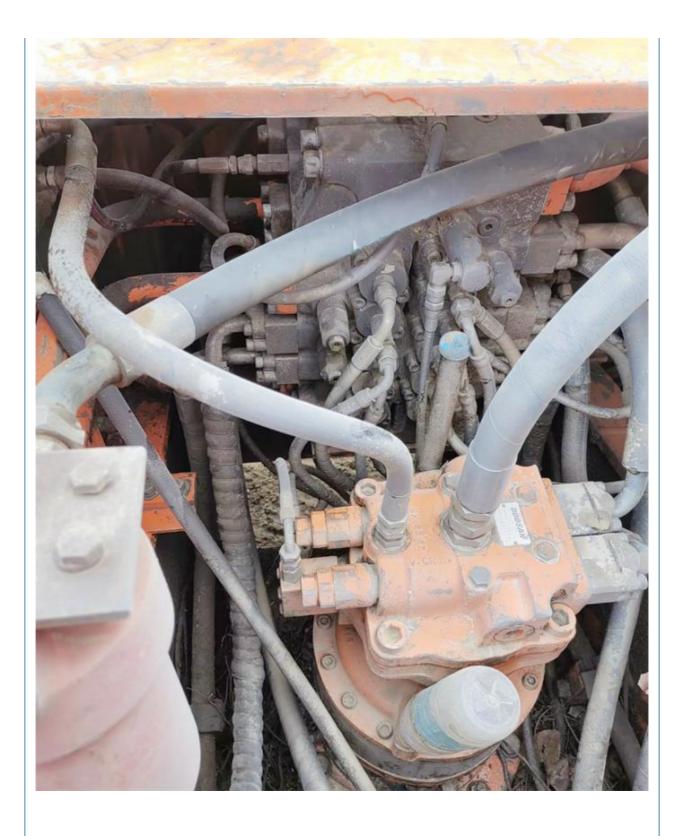

# 20 Ton Doosan DH225 Excavator with 1m3 Bucket Capacity and Active Sale

## **Basic Information**

- Place of Origin:
- Price:
- South Korea
  - \$23,000.00/units 1-3 units



#### **Product Specification**

- Showroom Location:Operating Weight:
- Bucket Capacity: 1 M<sup>3</sup>
  Machine Weight: 22000 KG
- Hydraulic Cylinder Brand: Original
- Hydraulic Pump Brand: Original
- Hydraulic Valve Brand: Original
- Engine Brand:
- Power:
- Machinery Test Report: Provided
- Video Outgoing-inspection: Provided
- Core Components: Pressure Vessel, Motor, Bearing, Gear, Pump, Gearbox, Engine, PLC
   Year: 2017
   Working Hours: 5500

Doosan 110 KW

None

22000 KG



#### More Images









# 00541 (\*\*\*\*\*\*\* RD 13 DOOSA I DHZZSUC













#### Models Of Excavators We Sell

| Komatsu used<br>excavator  | PC20/PC30/PC35/PC40/PC50/PC55/PC56/PC60/PC70/PC75/PC78/PC10<br>0/PC110/PC120/PC128/PC130/PC138/PC150/PC160/PC200/PC210/PC22<br>0/PC228/PC240/PC270/PC300/PC350/PC360/PC400/PC450/PC460/PC49<br>0/PC650 |
|----------------------------|--------------------------------------------------------------------------------------------------------------------------------------------------------------------------------------------------------|
| Carter used excavator      | CAT303/CAT305/CAT305.5/CAT306/CAT307/CAT308/CAT311/CAT312/C<br>AT313/CAT315/CAT318/CAT320/CAT323/CAT324/CAT325/CAT326/CAT3<br>29/CAT330/CAT336/CAT340/CAT345/CAT349/CAT375                             |
| Doosan used excavator      | DH(DX)35/55/60/70/75/80/150/200/