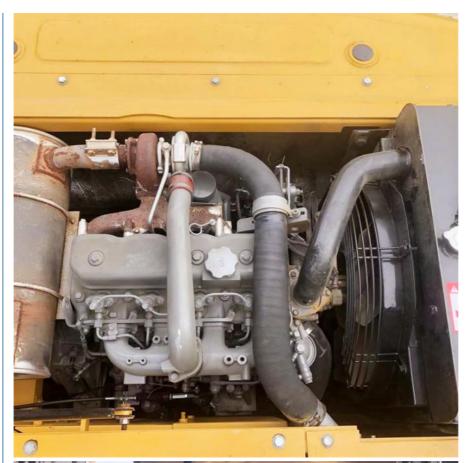

#### Dates of Made in China used Sany SY155C excavator 15 ton with less hour

| ITEM                       | DATA                                                           |
|----------------------------|----------------------------------------------------------------|
| Model                      | Made in China used Sany SY155C excavator 15 ton with less hour |
| HS code                    | 8429521200                                                     |
| Place of original          | China                                                          |
| Max Bucket loading weight  | 1.55 Ton                                                       |
| Engine                     | ISUZU 4BG1                                                     |
| Travel speed               | 3.1-5.4 km/h                                                   |
| Transport length           | 7870 mm                                                        |
| Transport width            | 2570 mm                                                        |
| Transport height           | 2595 mm                                                        |
| Max excavation radius      | 8600 mm                                                        |
| Max digging depth          | 5500 mm                                                        |
| Max excavation height      | 8610 mm                                                        |
| Max uploading height       | 6115 mm                                                        |
| Max vertical digging depth | 5085 mm                                                        |