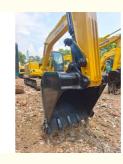

# Made in China used Sany SY155C excavator 15 ton with less hour

# Basic Information

Place of Origin: ChinaBrand Name: SanyModel Number: SY155C

• Price: \$21,000.00/units 1-3 units



# **Product Specification**

Showroom Location: None · Operating Weight: 14TON 0.53 . Bucket Capacity: • Machine Weight: 15000 KG • Hydraulic Cylinder Brand: Original • Hydraulic Pump Brand: Original • Hydraulic Valve Brand: Original SANY . Engine Brand: 72..7KW • Power: • Machinery Test Report: Provided • Video Outgoing-inspection: Provided

• Core Components: Pressure Vessel, Motor, Bearing, Gear,

Pump, Gearbox, Engine, PLC

Year: 2022Working Hours: 1500



# More Images







#### **Product Description**

# Features of Made in China used Sany SY155C excavator 15 ton with less hour

#### 1. Quality assurance:

Sany Heavy Industry strictly controls product quality to ensure that every excavator can withstand various harsh working conditions.

#### 2. Technological innovation:

Continuously introducing advanced intelligent systems to improve mining efficiency and job safety.

#### 3. Powerful work performance:

Equipped with a high-power engine and efficient hydraulic system, it provides strong digging and lifting power, and can quickly complete various work tasks.

#### 4. Flexible operability:

Adopting ergonomic design, it enables operators to control the excavator's movements more comfortably and accurately.

#### 5. Advanced technological configuration:

Ad