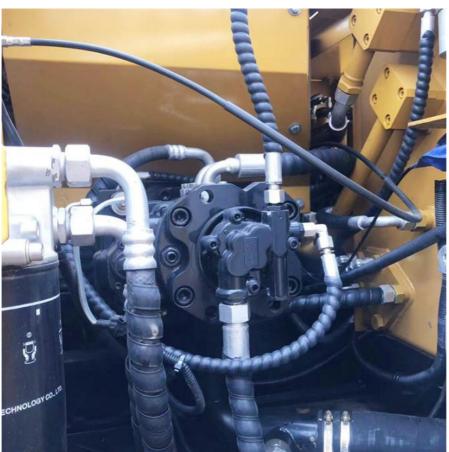

# **Product Specification**

Showroom Location: None · Operating Weight: 14TON 0.53 . Bucket Capacity: • Machine Weight: 15000 KG • Hydraulic Cylinder Brand: Original • Hydraulic Pump Brand: Original • Hydraulic Valve Brand: Original SANY . Engine Brand: 72..7KW • Power: • Machinery Test Report: Provided • Video Outgoing-inspection: Provided