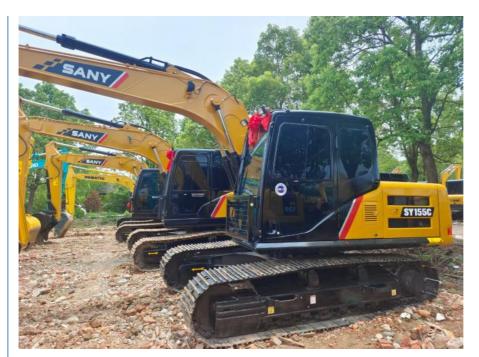

# Made in China used Sany SY155C excavator 15 ton with less hour

# **Product Specification**

Showroom Location: None · Operating Weight: 14TON 0.53 . Bucket Capacity: • Machine Weight: 15000 KG • Hydraulic Cylinder Brand: Original • Hydraulic Pump Brand: Original • Hydraulic Valve Brand: Original SANY . Engine Brand: 72..7KW • Power: • Machinery Test Report: Provided • Video Outgoing-inspection: Provided