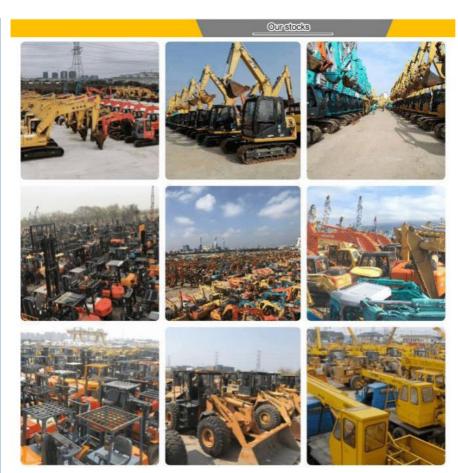

Our full range of products include: used excavators, used loaders, used graders, used bulldozers, used forklifts, used cranes and other used construction machinery products. Our engineering machines are mainly from China, the United States, Japan, South Korea and other manufacturing countries, quality assurance is our hallmark. Our machines are sold to many regions at home and abroad, and we have rich experience.

In order to serve our customers better, we deal in three(3) thousand units of construction machinery all year round and ensure delivery within 7-30 days after payment. Our team can serve you around the clock (24/7) and we hope to build a long-term business relationship with you.