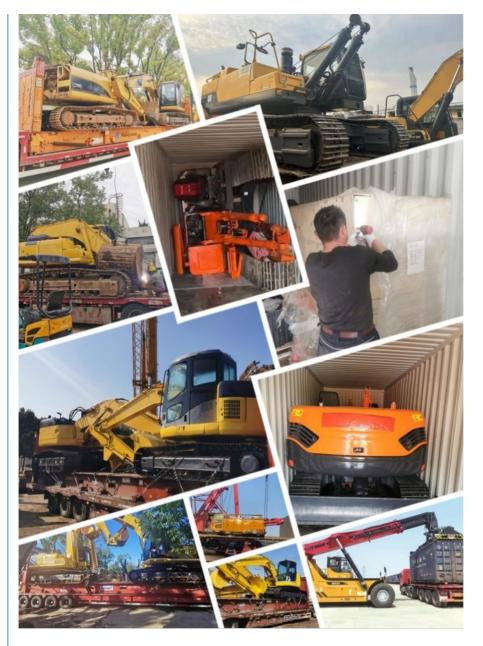

Our transaction case

Accessories we can supply

# 2. How to ship the excavators?

- (1). Container: which is cheapest and fast. but sometime machine need to be dismantled .
- (2). Bulk cargo ship: which is better for bigger construction equipment, ship as it is.
- (3). Flat rack ship: which is better for bigger machine and also no need to dismantle
- (4).RO RO ship: which is good for every machine and faster