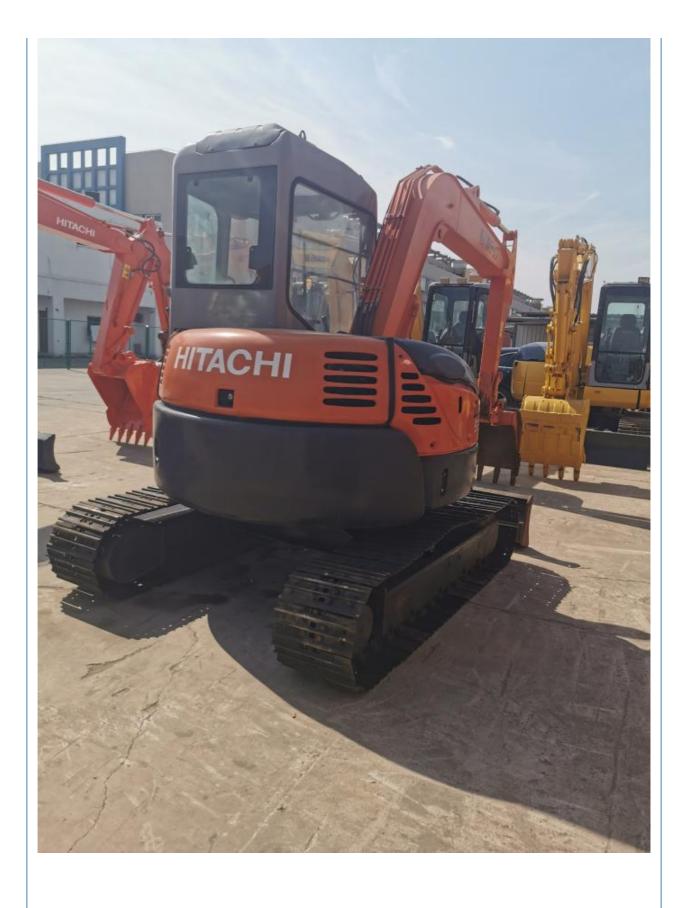

# 5ton Operating Weight Used Hitachi zx55 mini Crawler Excavator Original **Hydraulic Pump**

## **Product Specification**

Showroom Location: None · Operating Weight: 5ton 0.2 . Bucket Capacity: • Machine Weight: 5000 KG • Hydraulic Cylinder Brand: Original • Hydraulic Pump Brand: Original Hydraulic Valve Brand: Original ISUZU . Engine Brand: 30KW • Power: • Machinery Test Report: Provided • Video Outgoing-inspection: Provided