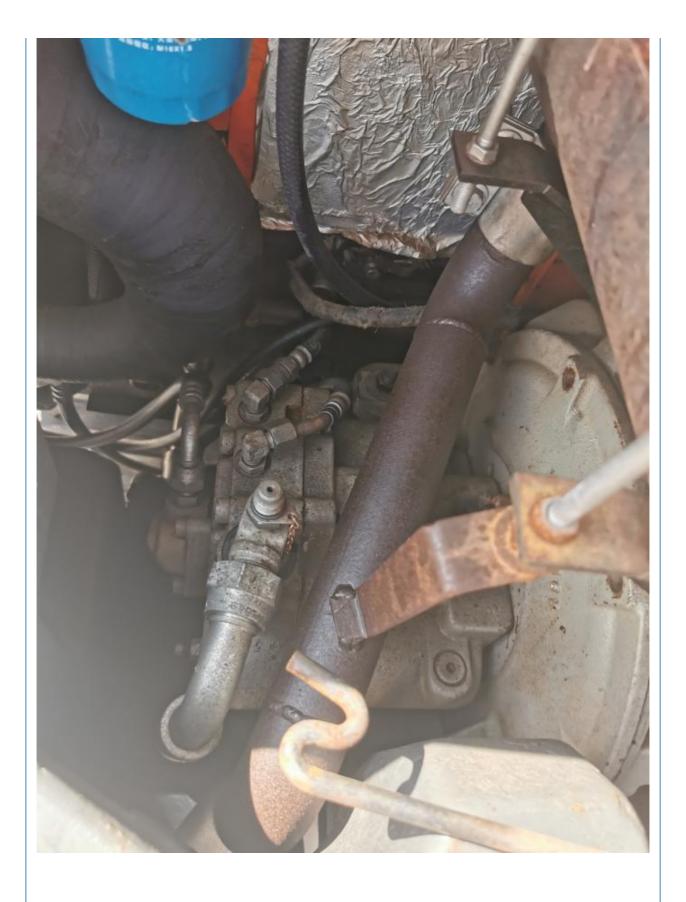

# 5ton Operating Weight Used Hitachi zx55 mini Crawler Excavator Original **Hydraulic Pump**

## **Product Specification**

Showroom Location: None · Operating Weight: 5ton 0.2 . Bucket Capacity: • Machine Weight: 5000 KG • Hydraulic Cylinder Brand: Original • Hydraulic Pump Brand: Original Hydraulic Valve Brand: Original ISUZU . Engine Brand: 30KW • Power: • Machinery Test Report: Provided • Video Outgoing-inspection: Provided

Core Components: Pressure Vessel, Motor, Bearing, Gear,

Pump, Gearbox, Engine, PLC

Year: 2021

. Working Hours: 2001-4000