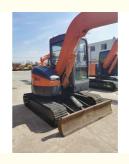

# 5ton Operating Weight Used Hitachi zx55 mini Crawler Excavator Original **Hydraulic Pump**

## **Product Specification**

Showroom Location: None · Operating Weight: 5ton 0.2 . Bucket Capacity: • Machine Weight: 5000 KG • Hydraulic Cylinder Brand: Original • Hydraulic Pump Brand: Original Hydraulic Valve Brand: Original ISUZU . Engine Brand: 30KW • Power: • Machinery Test Report: Provided • Video Outgoing-inspection: Provided