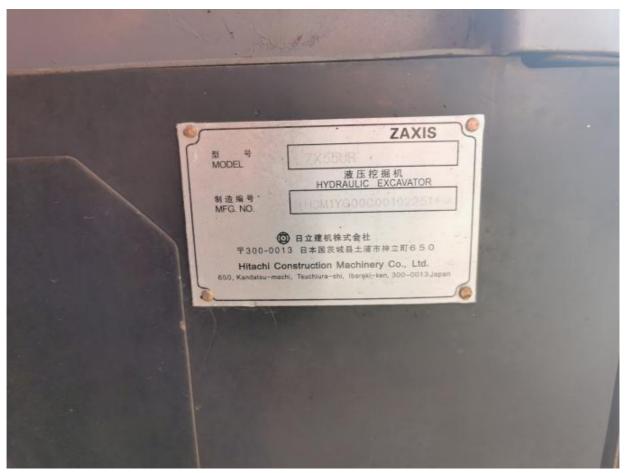

# 5ton Operating Weight Used Hitachi zx55 mini Crawler Excavator Original **Hydraulic Pump**

## **Product Specification**

Showroom Location: None · Operating Weight: 5ton 0.2 . Bucket Capacity: • Machine Weight: 5000 KG • Hydraulic Cylinder Brand: Original • Hydraulic Pump Brand: Original Hydraulic Valve Brand: Original ISUZU . Engine Brand: 30KW • Power: • Machinery Test Report: Provided • Video Outgoing-inspection: Provided