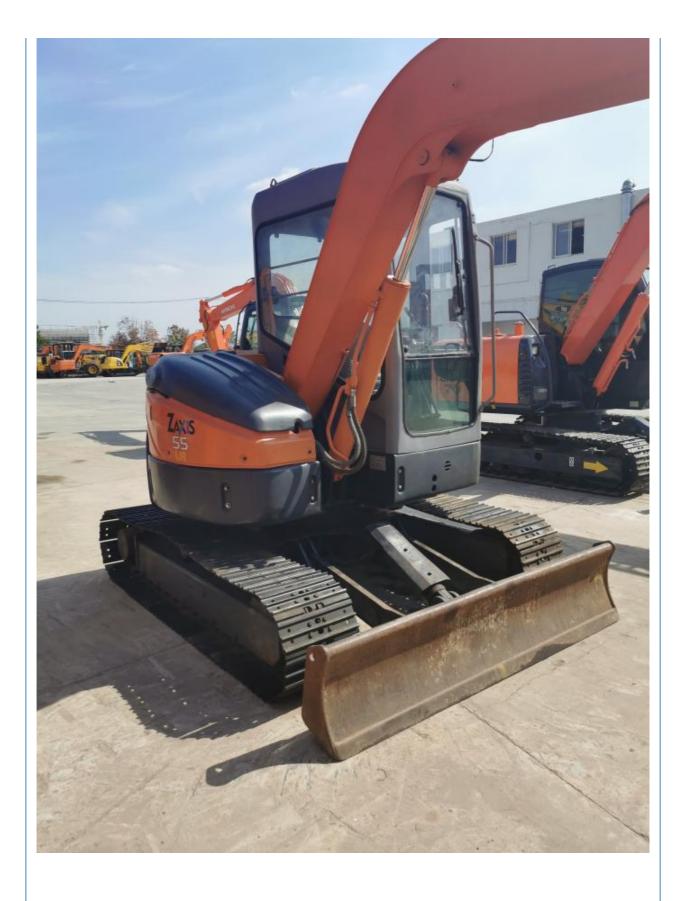

# 5ton Operating Weight Used Hitachi zx55 mini Crawler Excavator Original **Hydraulic Pump**

## **Product Specification**

Showroom Location: None · Operating Weight: 5ton 0.2 . Bucket Capacity: • Machine Weight: 5000 KG • Hydraulic Cylinder Brand: Original • Hydraulic Pump Brand: Original Hydraulic Valve Brand: Original ISUZU . Engine Brand: 30KW • Power: • Machinery Test Report: Provided • Video Outgoing-inspection: Provided