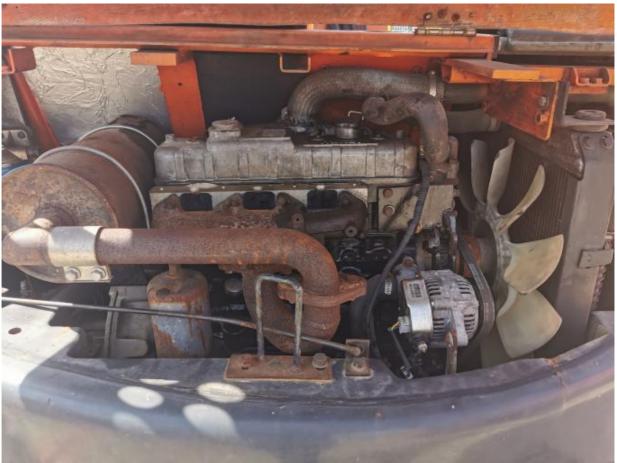

## **Product Specification**

Showroom Location: None · Operating Weight: 5ton 0.2 . Bucket Capacity: • Machine Weight: 5000 KG • Hydraulic Cylinder Brand: Original • Hydraulic Pump Brand: Original Hydraulic Valve Brand: Original ISUZU . Engine Brand: 30KW • Power: • Machinery Test Report: Provided • Video Outgoing-inspection: Provided

Core Components: Pressure Vessel, Motor, Bearing, Gear,

Pump, Gearbox, Engine, PLC

Year: 2021

. Working Hours: 2001-4000