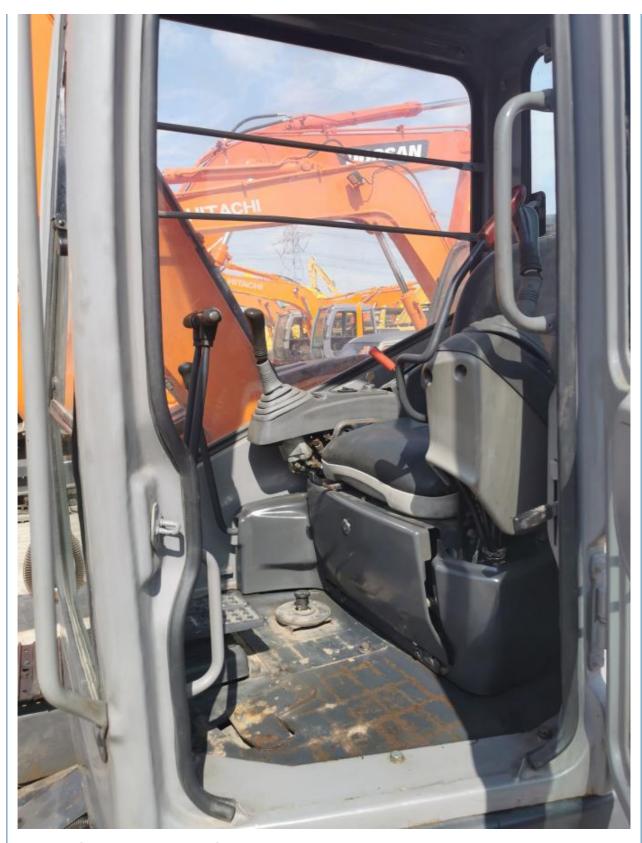

# 5ton Operating Weight Used Hitachi zx55 mini Crawler Excavator Original **Hydraulic Pump**

### **Basic Information**

. Place of Origin: Japan

• Price: \$8,000.00/units 1-3 units



## **Product Specification**

Showroom Location: None · Operating Weight: 5ton 0.2 . Bucket Capacity: • Machine Weight: 5000 KG • Hydraulic Cylinder Brand: Original • Hydraulic Pump Brand: Original Hydraulic Valve Brand: Original ISUZU . Engine Brand: 30KW • Power: • Machinery Test Report: Provided • Video Outgoing-inspection: Provided

Core Components: Pressure Vessel, Motor, Bearing, Gear,

Pump, Gearbox, Engine, PLC

Year: 2021

. Working Hours: 2001-4000



# More Images









# Product Description

# **Product Description**

















## Models Of Excavators We Sell

Komatsu used excavator

PC20/PC30/PC35/PC40/PC50/PC55/PC56/PC60/PC70/PC75/PC78/PC10 0/PC110/PC120/PC128/PC130/PC138/PC150/PC160/PC200/PC210/PC22 0/PC228/PC240/PC270/PC300/PC350/PC360/PC400/PC450/PC460/PC49 0/PC650

()

Carter used excavator

CAT303/CAT305/CAT305.5/CAT306/CAT307/CAT308/CAT311/CAT312/C AT313/CAT315/CAT318/CAT320/CAT323/CAT324/CAT325/CAT326/CAT3 29/CAT330/CAT336/CAT340/CAT345/CAT349/CAT375

Doosan used excavator

DH(DX)35/55/60/70/75/80/150/200/215/220/225/235/260/300/350/370/420/500/530

Sany used excavator

SY16/SY35/SY55/SY60/SY65/SY75/SY85/SY95/SY115/SY135/SY155/SY 205/SY215/SY235/SY265/SY305/SY335/SY365

/ZX330/ZX350/ZX360/ZX450/ZX600

Kobelco used excavator SK50/SK55/SK60/SK70/SK75/SK115/SK135/SK140/SK160/SK200/SK210/

SK230/SK235/SK25