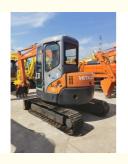

# 5ton Operating Weight Used Hitachi zx55 mini Crawler Excavator Original **Hydraulic Pump**

## **Product Specification**

Showroom Location: None · Operating Weight: 5ton 0.2 . Bucket Capacity: • Machine Weight: 5000 KG • Hydraulic Cylinder Brand: Original • Hydraulic Pump Brand: Original Hydraulic Valve Brand: Original ISUZU . Engine Brand: 30KW • Power: • Machinery Test Report: Provided • Video Outgoing-inspection: Provided