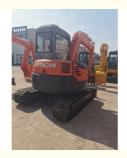

# 5ton Operating Weight Used Hitachi zx55 mini Crawler Excavator Original **Hydraulic Pump**

## **Product Specification**

Showroom Location: None · Operating Weight: 5ton 0.2 . Bucket Capacity: • Machine Weight: 5000 KG • Hydraulic Cylinder Brand: Original • Hydraulic Pump Brand: Original Hydraulic Valve Brand: Original ISUZU . Engine Brand: 30KW • Power: • Machinery Test Report: Provided • Video Outgoing-inspection: Provided