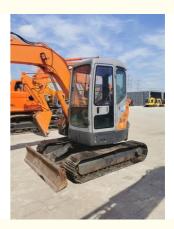

# 5ton Operating Weight Used Hitachi zx55 mini Crawler Excavator Original **Hydraulic Pump**

## **Product Specification**

Showroom Location: None · Operating Weight: 5ton 0.2 . Bucket Capacity: • Machine Weight: 5000 KG • Hydraulic Cylinder Brand: Original • Hydraulic Pump Brand: Original Hydraulic Valve Brand: Original ISUZU . Engine Brand: 30KW • Power: • Machinery Test Report: Provided • Video Outgoing-inspection: Provided