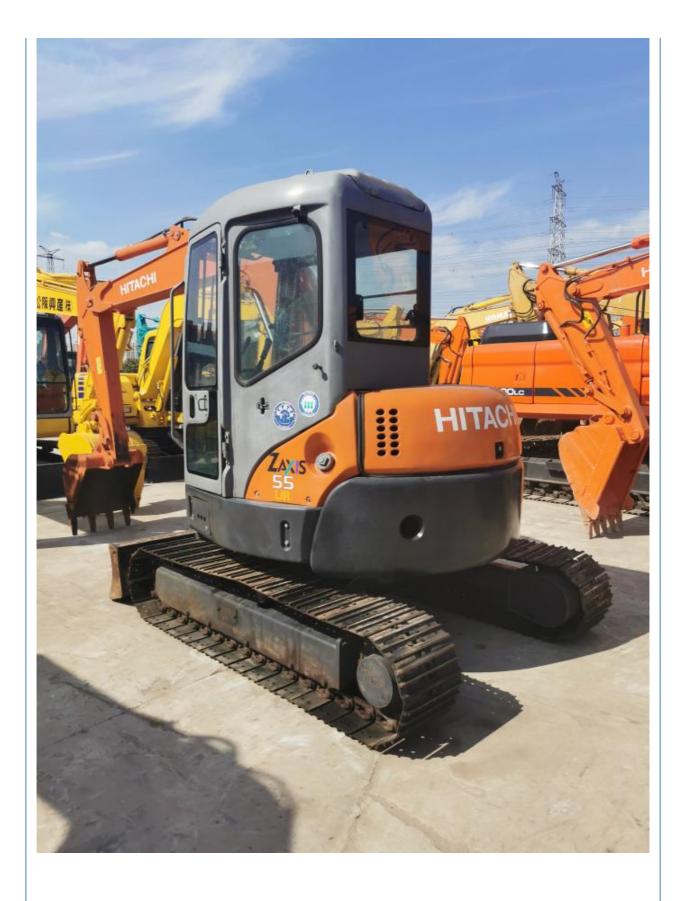

# 5ton Operating Weight Used Hitachi zx55 mini Crawler Excavator Original **Hydraulic Pump**

## **Product Specification**

Showroom Location: None · Operating Weight: 5ton 0.2 . Bucket Capacity: • Machine Weight: 5000 KG • Hydraulic Cylinder Brand: Original • Hydraulic Pump Brand: Original Hydraulic Valve Brand: Original ISUZU . Engine Brand: 30KW • Power: • Machinery Test Report: Provided • Video Outgoing-inspection: Provided