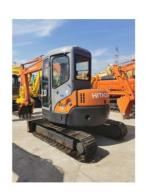

# 5ton Operating Weight Used Hitachi zx55 mini Crawler Excavator Original **Hydraulic Pump**

## **Product Specification**

Showroom Location: None · Operating Weight: 5ton 0.2 . Bucket Capacity: • Machine Weight: 5000 KG • Hydraulic Cylinder Brand: Original • Hydraulic Pump Brand: Original Hydraulic Valve Brand: Original ISUZU . Engine Brand: 30KW • Power: • Machinery Test Report: Provided • Video Outgoing-inspection: Provided