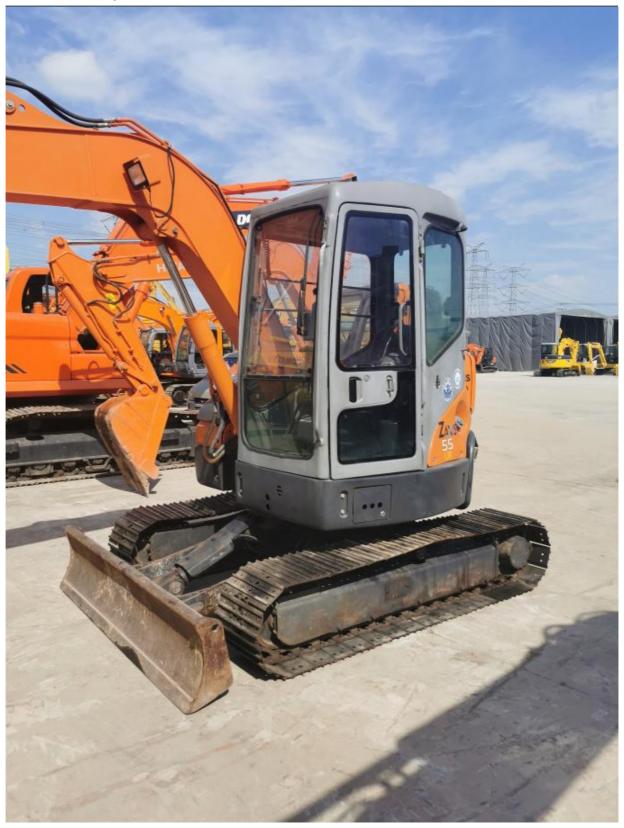

# 5ton Operating Weight Used Hitachi zx55 mini Crawler Excavator Original **Hydraulic Pump**

## **Product Specification**

Showroom Location: None · Operating Weight: 5ton 0.2 . Bucket Capacity: • Machine Weight: 5000 KG • Hydraulic Cylinder Brand: Original • Hydraulic Pump Brand: Original Hydraulic Valve Brand: Original ISUZU . Engine Brand: 30KW • Power: • Machinery Test Report: Provided • Video Outgoing-inspection: Provided