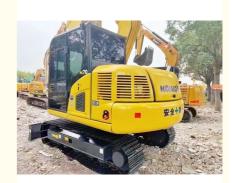

# 7 KG Machine Weight Komatsu Used Crawler Excavator PC70-8 Original Hydraulic Cylinder

## **Product Specification**

Showroom Location: None · Operating Weight: 6.5TON  $0.3 m^{3}$ . Bucket Capacity: • Machine Weight: 7 KG Hydraulic Cylinder Brand: Original • Hydraulic Pump Brand: Original • Hydraulic Valve Brand: Original . Engine Brand: Cummins 48.5KW • Power: • Machinery Test Report: Provided • Video Outgoing-inspection: Provided