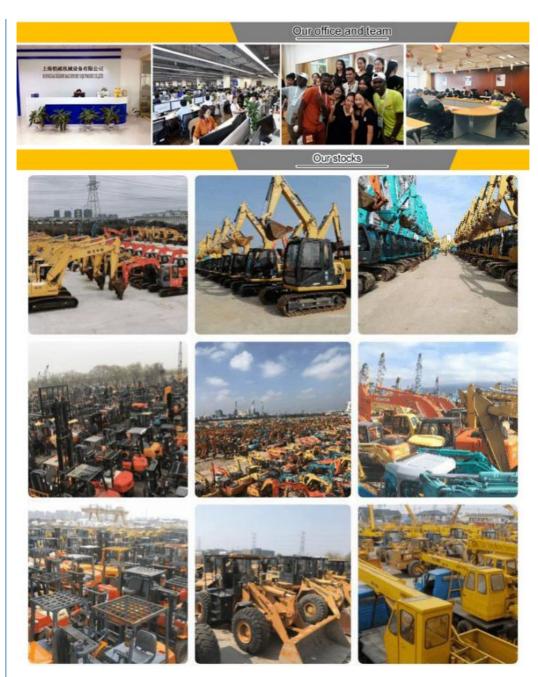

## Company Profile

**Shanghai Kaishu Machinery Equipment Co., Ltd** was established in 2017, we have our own factory which covers an area of 67,000 square meters, with 200 employees. As a leading used excavator supplier in China, Shanghai Kaishu Machinery Equipment Co., Ltd has numerous construction machinery. Our teams are composed of a purchasing team, a technical support team, a vehicle-parts supply center, a foreign trade sales team and a quality testing center.

Our full range of products include: used excavators, used loaders, used graders, used bulldozers, used forklifts, used cranes and other used construction machinery products. Our engineering machines are mainly from China, the United States, Japan, South Korea and other manufacturing countries, quality assurance is our hallmark. Our machines are sold to many regions at home and abroad, and we have rich experience