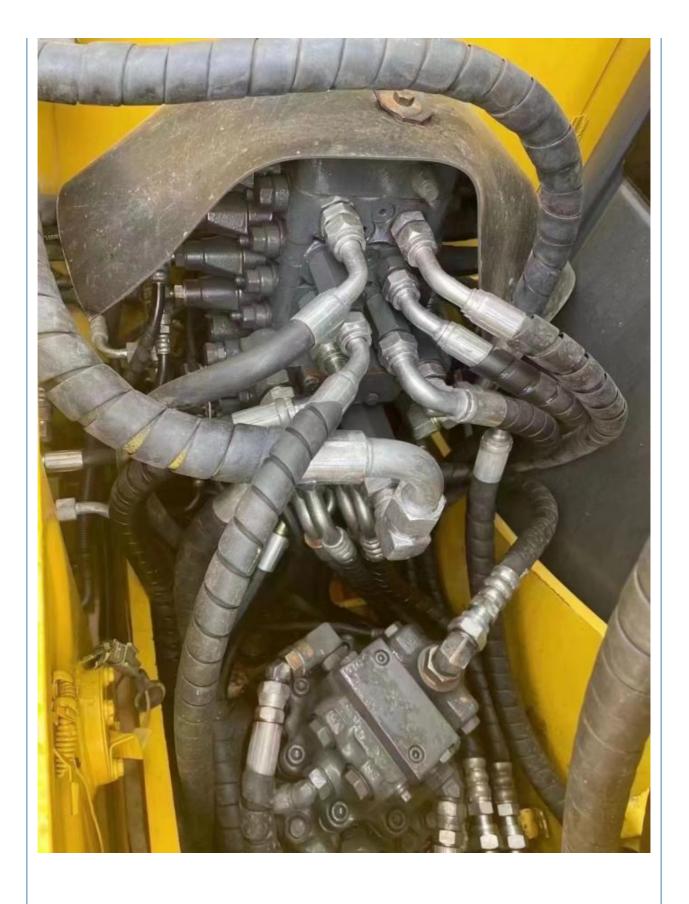

## **Product Specification**

Showroom Location: None · Operating Weight: 6.5TON  $0.3 m^{3}$ . Bucket Capacity: • Machine Weight: 7 KG Hydraulic Cylinder Brand: Original • Hydraulic Pump Brand: Original • Hydraulic Valve Brand: Original . Engine Brand: Cummins 48.5KW • Power: • Machinery Test Report: Provided • Video Outgoing-inspection: Provided