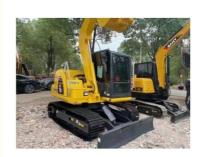

# 7 KG Machine Weight Komatsu Used Crawler Excavator PC70-8 Original Hydraulic Cylinder

## **Product Specification**

Showroom Location: None · Operating Weight: 6.5TON  $0.3 m^{3}$ . Bucket Capacity: • Machine Weight: 7 KG Hydraulic Cylinder Brand: Original • Hydraulic Pump Brand: Original • Hydraulic Valve Brand: Original . Engine Brand: Cummins 48.5KW • Power: • Machinery Test Report: Provided • Video Outgoing-inspection: Provided