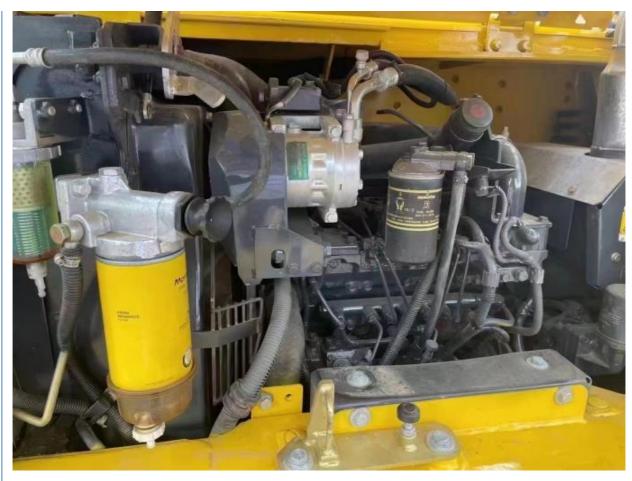

## **Product Specification**

Showroom Location: None · Operating Weight: 6.5TON  $0.3 m^{3}$ . Bucket Capacity: • Machine Weight: 7 KG Hydraulic Cylinder Brand: Original • Hydraulic Pump Brand: Original • Hydraulic Valve Brand: Original . Engine Brand: Cummins 48.5KW • Power: • Machinery Test Report: Provided • Video Outgoing-inspection: Provided