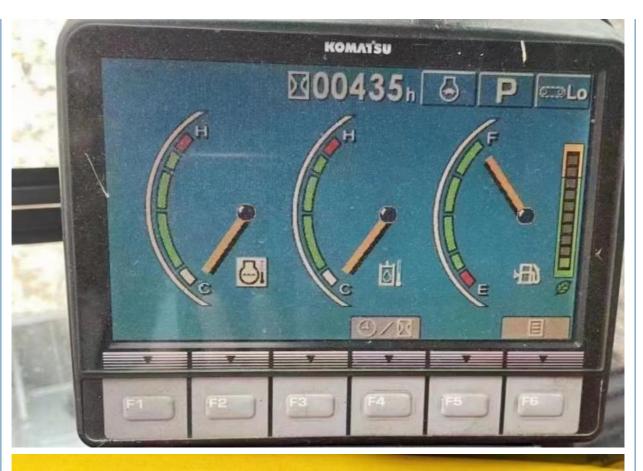

• Core Components: Pressure Vessel, Motor, Bearing, Pump,

Gearbox, Engine, PLC

• Year: 2020

• Working Hours: 4001-6000