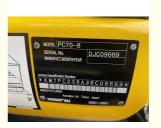

## **Product Specification**

Showroom Location: None · Operating Weight: 6.5TON  $0.3 m^{3}$ . Bucket Capacity: • Machine Weight: 7 KG Hydraulic Cylinder Brand: Original • Hydraulic Pump Brand: Original • Hydraulic Valve Brand: Original . Engine Brand: Cummins 48.5KW • Power: • Machinery Test Report: Provided • Video Outgoing-inspection: Provided

• Core Components: Pressure Vessel, Motor, Bearing, Pump,

Gearbox, Engine, PLC

• Year: 2020

• Working Hours: 4001-6000