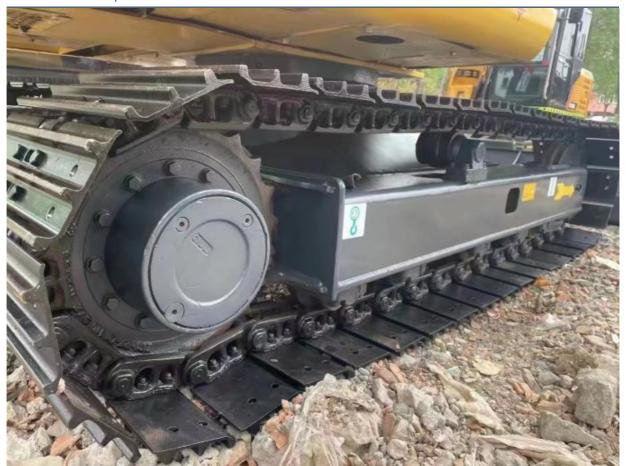

## **Product Specification**

Showroom Location: None · Operating Weight: 6.5TON  $0.3 m^{3}$ . Bucket Capacity: • Machine Weight: 7 KG Hydraulic Cylinder Brand: Original • Hydraulic Pump Brand: Original • Hydraulic Valve Brand: Original . Engine Brand: Cummins 48.5KW • Power: • Machinery Test Report: Provided • Video Outgoing-inspection: Provided