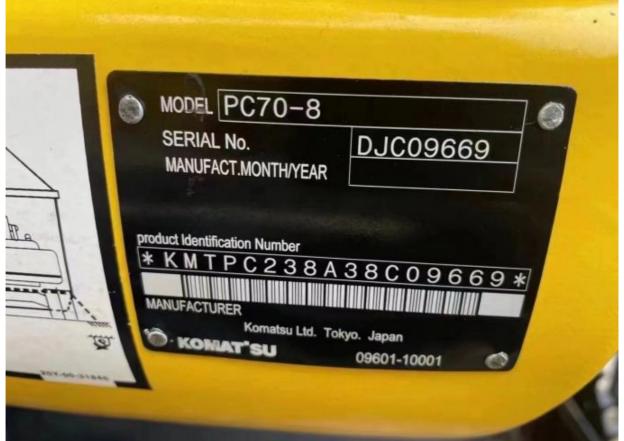

## **Product Specification**

Showroom Location: None · Operating Weight: 6.5TON  $0.3 m^{3}$ . Bucket Capacity: • Machine Weight: 7 KG Hydraulic Cylinder Brand: Original • Hydraulic Pump Brand: Original • Hydraulic Valve Brand: Original . Engine Brand: Cummins 48.5KW • Power: • Machinery Test Report: Provided • Video Outgoing-inspection: Provided