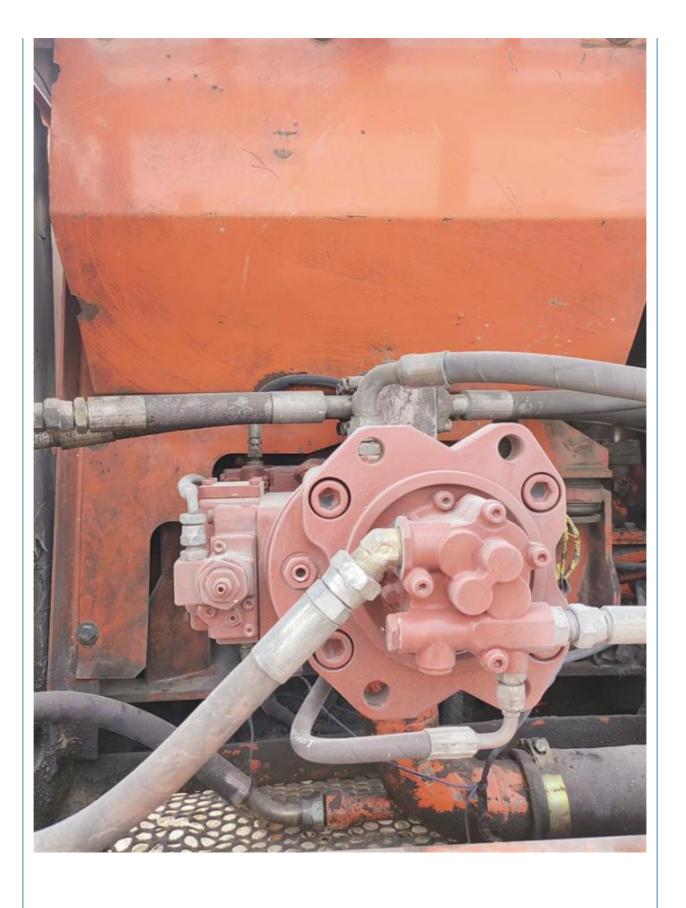

Original Hydraulic Valve in Shanghai

#### **Basic Information**

Place of Origin: South Korea

• Price: \$23,000.00/units 1-3 units

Packaging Details:
 1. Bulk cargo.

Flat rack.
 Container.

• Supply Ability: 100 Unit/Units per Month



## **Product Specification**

Showroom Location: None · Operating Weight: 22000 KG 1 M<sup>3</sup> . Bucket Capacity: · Machine Weight: 22000 KG Hydraulic Cylinder Brand: Original • Hydraulic Pump Brand: Original Hydraulic Valve Brand: Original . Engine Brand: Doosan 110 KW • Power: • Machinery Test Report: Provided

• Core Components: Pressure Vessel, Motor, Bearing, Gear,

Pump, Gearbox, Engine, PLC

Year: 2017Working Hours: 5500

• Video Outgoing-inspection: Provided



### More Images









# Product Description

## **Product Description**















#### Models Of Excavators We Sell

| Komatsu used excavator | PC20/PC30/PC35/PC40/PC50/PC55/PC56/PC60/PC70/PC75/PC78/PC10 0/PC110/PC120/PC128/PC130/PC138/PC150/PC160/PC200/PC210/PC22 0/PC228/PC240/PC270/PC300/PC350/PC360/PC400/PC450/PC460/PC49 0/PC650 |
|------------------------|-----------------------------------------------------------------------------------------------------------------------------------------------------------------------------------------------|
| Carter used excavator  | CAT303/CAT305/CAT305.5/CAT306/CAT307/CAT308/CAT311/CAT312/C<br>AT313/CAT315/CAT318/CAT320/CAT323/CAT324/CAT325/CAT326/CAT3<br>29/CAT330/CAT336/CAT340/CAT345/CAT349/CAT375                    |
| Doosan used excavator  | DH(DX)35/55/60/70/75/80/150/200/215/220/225/235/260/300/350/370/420/500/5