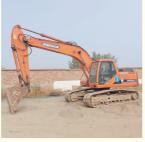

# 22 Ton Crawler Chain Doosan DH225 Excavator with Original Hydraulic Valve in Shanghai

## **Product Specification**

Showroom Location: None · Operating Weight: 22000 KG 1 M<sup>3</sup> . Bucket Capacity: · Machine Weight: 22000 KG Hydraulic Cylinder Brand: Original • Hydraulic Pump Brand: Original Hydraulic Valve Brand: Original . Engine Brand: Doosan 110 KW • Power: • Machinery Test Report: Provided

• Core Components: Pressure Vessel, Motor, Bearing, Gear,

Pump, Gearbox, Engine, PLC

Year: 2017Working Hours: 5500

• Video Outgoing-inspection: Provided