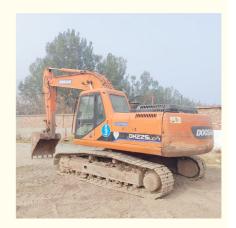

# 22 Ton Crawler Chain Doosan DH225 Excavator with Original Hydraulic Valve in Shanghai

## **Product Specification**

Showroom Location: None · Operating Weight: 22000 KG 1 M<sup>3</sup> . Bucket Capacity: · Machine Weight: 22000 KG Hydraulic Cylinder Brand: Original • Hydraulic Pump Brand: Original Hydraulic Valve Brand: Original . Engine Brand: Doosan 110 KW • Power: • Machinery Test Report: Provided

• Core Components: Pressure Vessel, Motor, Bearing, Gear,

Pump, Gearbox, Engine, PLC

Year: 2017Working Hours: 5500

• Video Outgoing-inspection: Provided