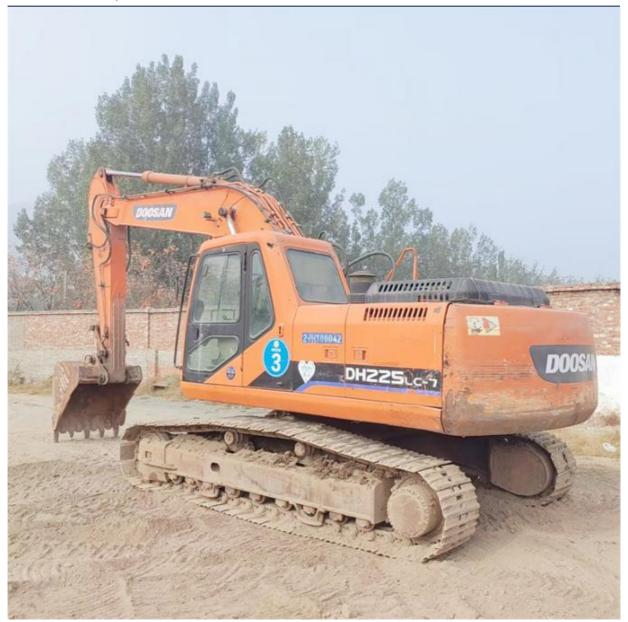

# 22 Ton Crawler Chain Doosan DH225 Excavator with Original Hydraulic Valve in Shanghai

## **Product Specification**

Showroom Location: None · Operating Weight: 22000 KG 1 M<sup>3</sup> . Bucket Capacity: · Machine Weight: 22000 KG Hydraulic Cylinder Brand: Original • Hydraulic Pump Brand: Original Hydraulic Valve Brand: Original . Engine Brand: Doosan 110 KW • Power: • Machinery Test Report: Provided