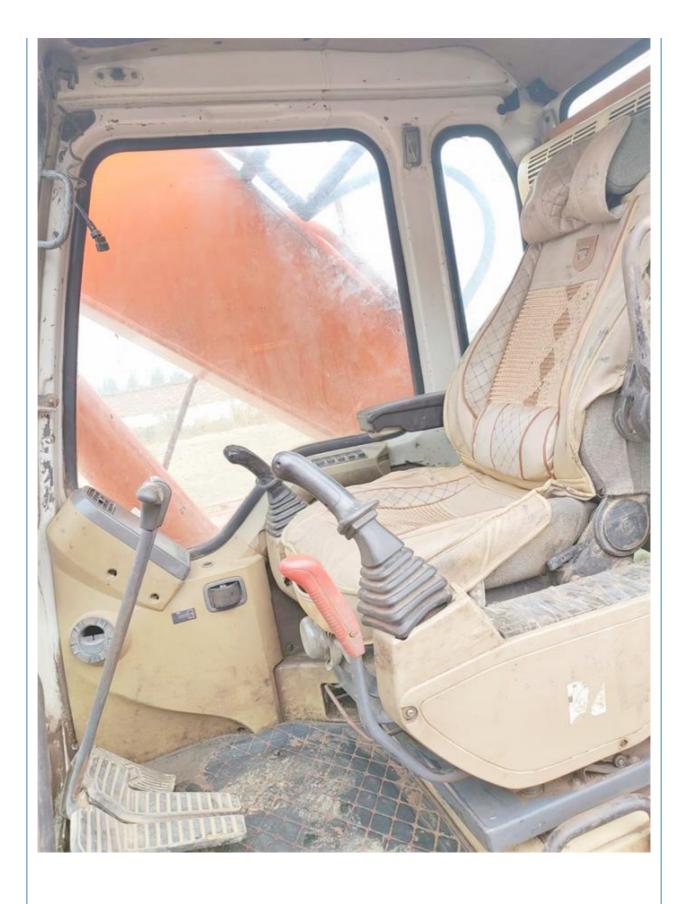

inal Hydraulic Valve in Shanghai

#### **Basic Information**

Place of Origin: South Korea

• Price: \$23,000.00/units 1-3 units

Packaging Details:
 1. Bulk cargo.

Flat rack.
 Container.

• Supply Ability: 100 Unit/Units per Month



## **Product Specification**

Showroom Location: None · Operating Weight: 22000 KG 1 M<sup>3</sup> . Bucket Capacity: · Machine Weight: 22000 KG Hydraulic Cylinder Brand: Original • Hydraulic Pump Brand: Original Hydraulic Valve Brand: Original . Engine Brand: Doosan 110 KW • Power: • Machinery Test Report: Provided

• Core Components: Pressure Vessel, Motor, Bearing, Gear,

Pump, Gearbox, Engine, PLC

Year: 2017Working Hours: 5500

• Video Outgoing-inspection: Provided



### More Images









# Product Description

## **Product Description**















#### Models Of Excavators We Sell

| Komatsu used excavator | PC20/PC30/PC35/PC40/PC50/PC55/PC56/PC60/PC70/PC75/PC78/PC10 0/PC110/PC120/PC128/PC130/PC138/PC150/PC160/PC200/PC210/PC22 0/PC228/PC240/PC270/PC300/PC350/PC360/PC400/PC450/PC460/PC49 0/PC650 |
|------------------------|-----------------------------------------------------------------------------------------------------------------------------------------------------------------------------------------------|
| Carter used excavator  | CAT303/CAT305/CAT305.5/CAT306/CAT307/CAT308/CAT311/CAT312/C<br>AT313/CAT315/CAT318/CAT320/CAT323/CAT324/CAT325/CAT326/CAT3<br>29/CAT330/CAT336/CAT340/CAT345/CAT349/CAT375                    |
| Doosan used excavator  | DH(DX)35/55/60/70/75/80/150/200/215/220/225/235/260/300/350/370/420/500/530