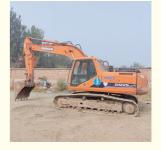

# 22 Ton Crawler Chain Doosan DH225 Excavator with Original Hydraulic Valve in Shanghai

## **Product Specification**

Showroom Location: None · Operating Weight: 22000 KG 1 M<sup>3</sup> . Bucket Capacity: · Machine Weight: 22000 KG Hydraulic Cylinder Brand: Original • Hydraulic Pump Brand: Original Hydraulic Valve Brand: Original . Engine Brand: Doosan 110 KW • Power: • Machinery Test Report: Provided