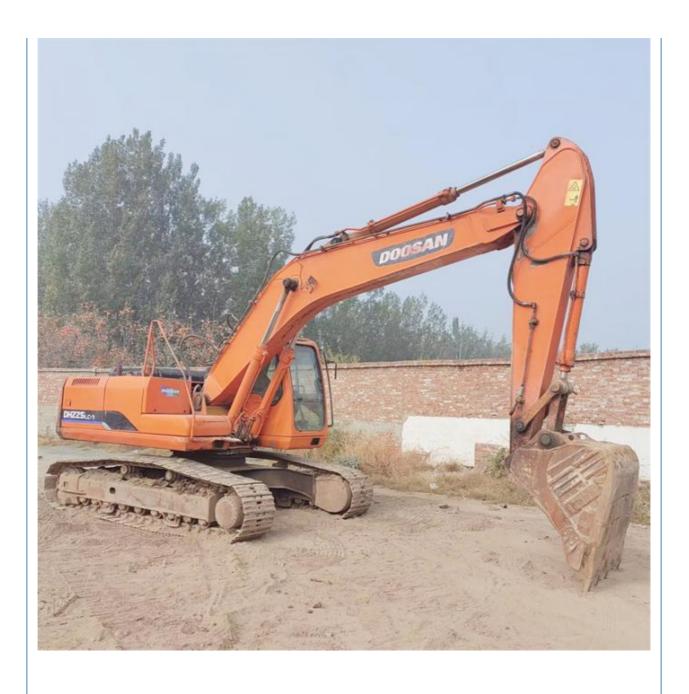

# 22 Ton Crawler Chain Doosan DH225 Excavator with Original Hydraulic Valve in Shanghai

## **Product Specification**

Showroom Location: None · Operating Weight: 22000 KG 1 M<sup>3</sup> . Bucket Capacity: · Machine Weight: 22000 KG Hydraulic Cylinder Brand: Original • Hydraulic Pump Brand: Original Hydraulic Valve Brand: Original . Engine Brand: Doosan 110 KW • Power: • Machinery Test Report: Provided