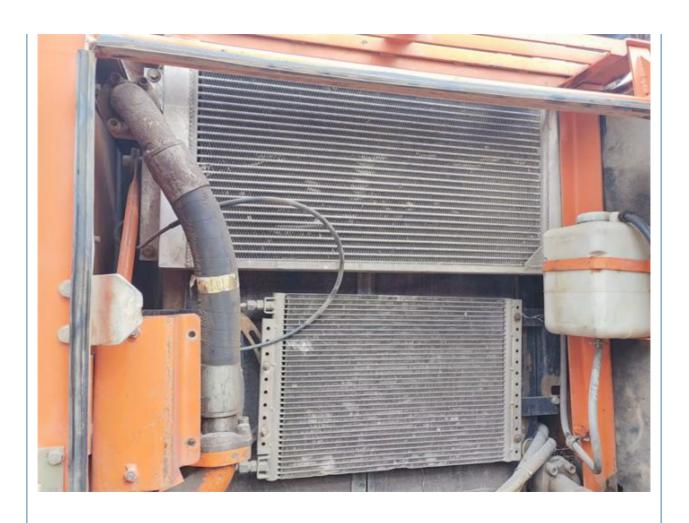

h Original Hydraulic Valve in Shanghai

#### **Basic Information**

Place of Origin: South Korea

• Price: \$23,000.00/units 1-3 units

Packaging Details:
 1. Bulk cargo.

Flat rack.
 Container.

• Supply Ability: 100 Unit/Units per Month



## **Product Specification**

Showroom Location: None · Operating Weight: 22000 KG 1 M<sup>3</sup> . Bucket Capacity: · Machine Weight: 22000 KG Hydraulic Cylinder Brand: Original • Hydraulic Pump Brand: Original Hydraulic Valve Brand: Original . Engine Brand: Doosan 110 KW • Power: • Machinery Test Report: Provided

• Core Components: Pressure Vessel, Motor, Bearing, Gear,

Pump, Gearbox, Engine, PLC

Year: 2017Working Hours: 5500

• Video Outgoing-inspection: Provided



### More Images









# Product Description

## **Product Description**















#### Models Of Excavators We Sell

| Komatsu used excavator | PC20/PC30/PC35/PC40/PC50/PC55/PC56/PC60/PC70/PC75/PC78/PC10 0/PC110/PC120/PC128/PC130/PC138/PC150/PC160/PC200/PC210/PC22 0/PC228/PC240/PC270/PC300/PC350/PC360/PC400/PC450/PC460/PC49 0/PC650 |
|------------------------|-----------------------------------------------------------------------------------------------------------------------------------------------------------------------------------------------|
| Carter used excavator  | CAT303/CAT305/CAT305.5/CAT306/CAT307/CAT308/CAT311/CAT312/C<br>AT313/CAT315/CAT318/CAT320/CAT323/CAT324/CAT325/CAT326/CAT3<br>29/CAT330/CAT336/CAT340/CAT345/CAT349/CAT375                    |
| Doosan used excavator  | DH(DX)35/55/60/70/75/80/150/200/215/220/225/235/260/300/350/370/420/500