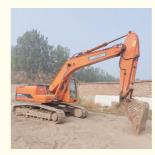

# 22 Ton Crawler Chain Doosan DH225 Excavator with Original Hydraulic Valve in Shanghai

## **Product Specification**

Showroom Location: None · Operating Weight: 22000 KG 1 M<sup>3</sup> . Bucket Capacity: · Machine Weight: 22000 KG Hydraulic Cylinder Brand: Original • Hydraulic Pump Brand: Original Hydraulic Valve Brand: Original . Engine Brand: Doosan 110 KW • Power: • Machinery Test Report: Provided