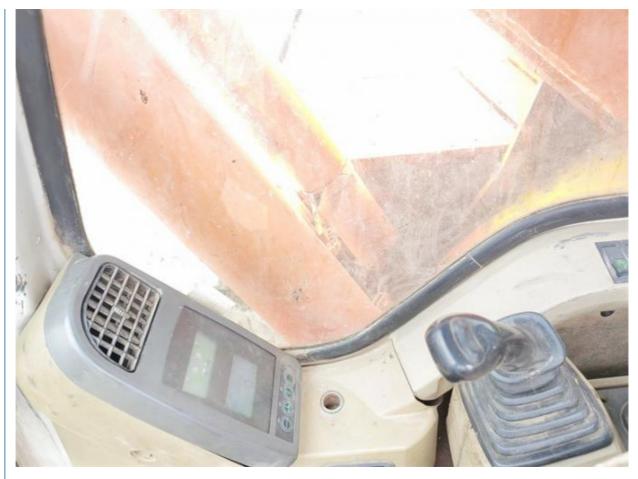

al Hydraulic Valve in Shanghai

#### **Basic Information**

Place of Origin: South Korea

• Price: \$23,000.00/units 1-3 units

Packaging Details:
 1. Bulk cargo.

Flat rack.
 Container.

• Supply Ability: 100 Unit/Units per Month



## **Product Specification**

Showroom Location: None · Operating Weight: 22000 KG 1 M<sup>3</sup> . Bucket Capacity: · Machine Weight: 22000 KG Hydraulic Cylinder Brand: Original • Hydraulic Pump Brand: Original Hydraulic Valve Brand: Original . Engine Brand: Doosan 110 KW • Power: • Machinery Test Report: Provided

• Core Components: Pressure Vessel, Motor, Bearing, Gear,

Pump, Gearbox, Engine, PLC

Year: 2017Working Hours: 5500

• Video Outgoing-inspection: Provided



### More Images









# Product Description

## **Product Description**















#### Models Of Excavators We Sell

| Komatsu used excavator | PC20/PC30/PC35/PC40/PC50/PC55/PC56/PC60/PC70/PC75/PC78/PC10 0/PC110/PC120/PC128/PC130/PC138/PC150/PC160/PC200/PC210/PC22 0/PC228/PC240/PC270/PC300/PC350/PC360/PC400/PC450/PC460/PC49 0/PC650 |
|------------------------|-----------------------------------------------------------------------------------------------------------------------------------------------------------------------------------------------|
| Carter used excavator  | CAT303/CAT305/CAT305.5/CAT306/CAT307/CAT308/CAT311/CAT312/C<br>AT313/CAT315/CAT318/CAT320/CAT323/CAT324/CAT325/CAT326/CAT3<br>29/CAT330/CAT336/CAT340/CAT345/CAT349/CAT375                    |
| Doosan used excavator  | DH(DX)35/55/60/70/75/80/150/200/215/220/225/235/260/300/350/370/420/500/530