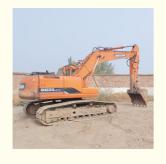

# 22 Ton Crawler Chain Doosan DH225 Excavator with Original Hydraulic Valve in Shanghai

## **Product Specification**

Showroom Location: None · Operating Weight: 22000 KG 1 M<sup>3</sup> . Bucket Capacity: · Machine Weight: 22000 KG Hydraulic Cylinder Brand: Original • Hydraulic Pump Brand: Original Hydraulic Valve Brand: Original . Engine Brand: Doosan 110 KW • Power: • Machinery Test Report: Provided

• Core Components: Pressure Vessel, Motor, Bearing, Gear,

Pump, Gearbox, Engine, PLC

Year: 2017Working Hours: 5500

• Video Outgoing-inspection: Provided