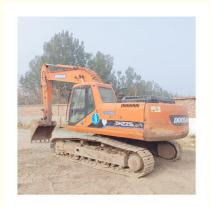

# 22 Ton Crawler Chain Doosan DH225 Excavator with Original Hydraulic Valve in Shanghai

## **Product Specification**

Showroom Location: None · Operating Weight: 22000 KG 1 M<sup>3</sup> . Bucket Capacity: · Machine Weight: 22000 KG Hydraulic Cylinder Brand: Original • Hydraulic Pump Brand: Original Hydraulic Valve Brand: Original . Engine Brand: Doosan 110 KW • Power: • Machinery Test Report: Provided

• Core Components: Pressure Vessel, Motor, Bearing, Gear,

Pump, Gearbox, Engine, PLC

Year: 2017Working Hours: 5500

• Video Outgoing-inspection: Provided