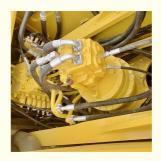

#### **Product Specification**

Showroom Location: None · Operating Weight: 33ton . Bucket Capacity: 1.6 36 KG • Machine Weight: • Hydraulic Cylinder Brand: Original • Hydraulic Pump Brand: Original • Hydraulic Valve Brand: Original • Engine Brand: Cummins 180KW • Power: • Machinery Test Report: Provided • Video Outgoing-inspection: Provided

• Core Components: Pressure Vessel, Motor, Bearing, Pump,

Gearbox, Engine, PLC

Year: 2018Working Hours: 3200