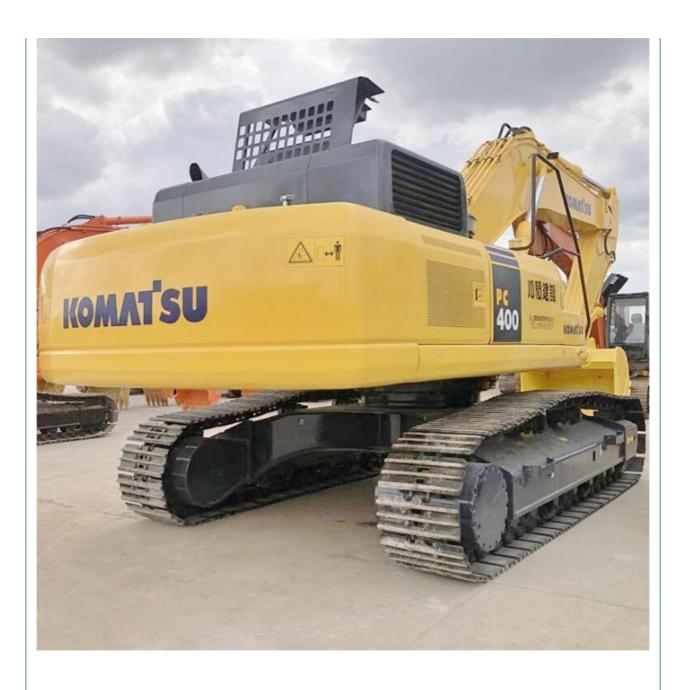

# Used Komatsu PC400-7 Crawler Excavator in 40 Ton Machine Weight 2018 Year

#### **Basic Information**

Place of Origin: Japan

• Price: \$37,000.00/units 1-3 units

#### **Product Specification**

Showroom Location: None · Operating Weight: 33ton . Bucket Capacity: 1.6 36 KG • Machine Weight: • Hydraulic Cylinder Brand: Original • Hydraulic Pump Brand: Original • Hydraulic Valve Brand: Original • Engine Brand: Cummins 180KW • Power: • Machinery Test Report: Provided • Video Outgoing-inspection: Provided

• Core Components: Pressure Vessel, Motor, Bearing, Pump,

Gearbox, Engine, PLC

Year: 2018Working Hours: 3200