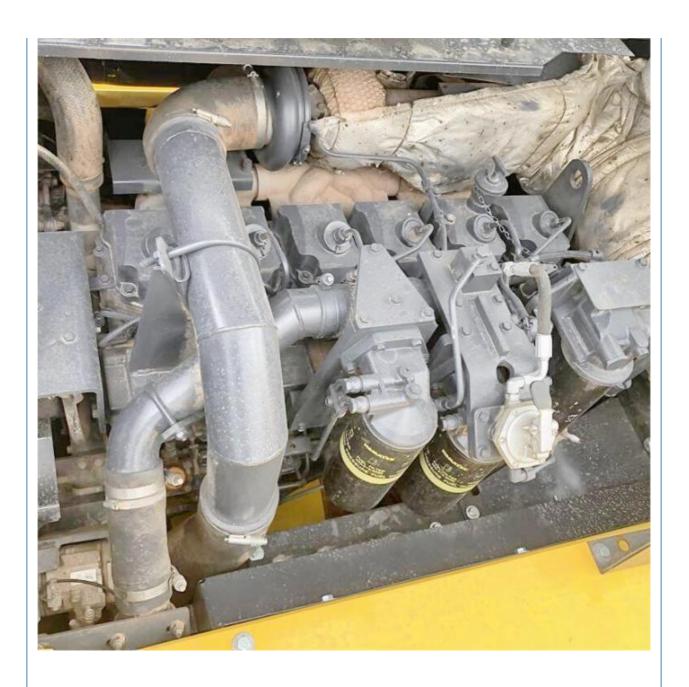

#### **Product Specification**

Showroom Location: None · Operating Weight: 33ton . Bucket Capacity: 1.6 36 KG • Machine Weight: • Hydraulic Cylinder Brand: Original • Hydraulic Pump Brand: Original • Hydraulic Valve Brand: Original • Engine Brand: Cummins 180KW • Power: • Machinery Test Report: Provided • Video Outgoing-inspection: Provided

• Core Components: Pressure Vessel, Motor, Bearing, Pump,

Gearbox, Engine, PLC

Year: 2018Working Hours: 3200