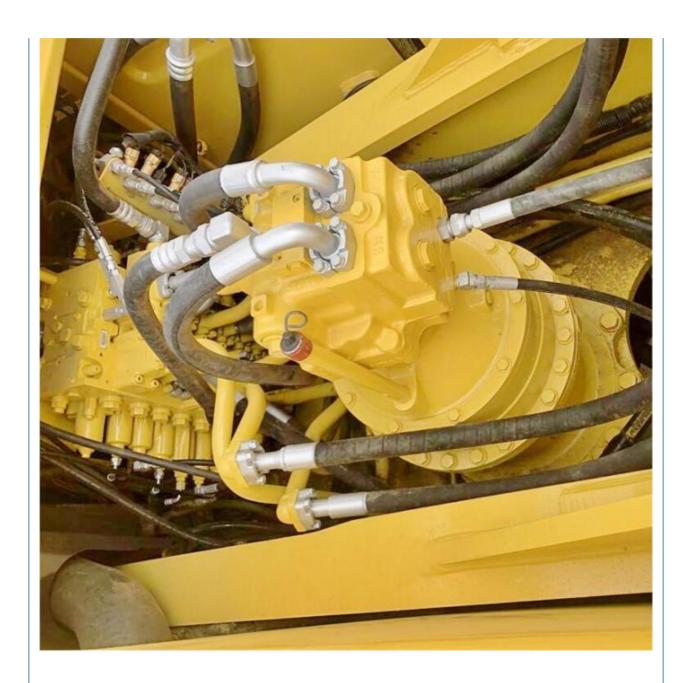

#### **Product Specification**

Showroom Location: None · Operating Weight: 33ton . Bucket Capacity: 1.6 36 KG • Machine Weight: • Hydraulic Cylinder Brand: Original • Hydraulic Pump Brand: Original • Hydraulic Valve Brand: Original • Engine Brand: Cummins 180KW • Power: • Machinery Test Report: Provided • Video Outgoing-inspection: Provided

• Core Components: Pressure Vessel, Motor, Bearing, Pump,

Gearbox, Engine, PLC

Year: 2018Working Hours: 3200