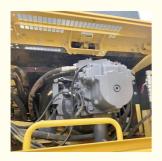

#### **Product Specification**

Showroom Location: None · Operating Weight: 33ton . Bucket Capacity: 1.6 36 KG • Machine Weight: • Hydraulic Cylinder Brand: Original • Hydraulic Pump Brand: Original • Hydraulic Valve Brand: Original • Engine Brand: Cummins 180KW • Power: • Machinery Test Report: Provided • Video Outgoing-inspection: Provided

• Core Components: Pressure Vessel, Motor, Bearing, Pump,

Gearbox, Engine, PLC

Year: 2018Working Hours: 3200