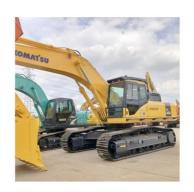

# Used Komatsu PC400-7 Crawler Excavator in 40 Ton Machine Weight 2018 Year

#### **Product Specification**

Showroom Location: None · Operating Weight: 33ton . Bucket Capacity: 1.6 36 KG • Machine Weight: • Hydraulic Cylinder Brand: Original • Hydraulic Pump Brand: Original • Hydraulic Valve Brand: Original • Engine Brand: Cummins 180KW • Power: • Machinery Test Report: Provided • Video Outgoing-inspection: Provided