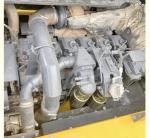

#### **Product Specification**

Showroom Location: None · Operating Weight: 33ton . Bucket Capacity: 1.6 36 KG • Machine Weight: • Hydraulic Cylinder Brand: Original • Hydraulic Pump Brand: Original • Hydraulic Valve Brand: Original • Engine Brand: Cummins 180KW • Power: • Machinery Test Report: Provided • Video Outgoing-inspection: Provided

• Core Components: Pressure Vessel, Motor, Bearing, Pump,

Gearbox, Engine, PLC

Year: 2018Working Hours: 3200