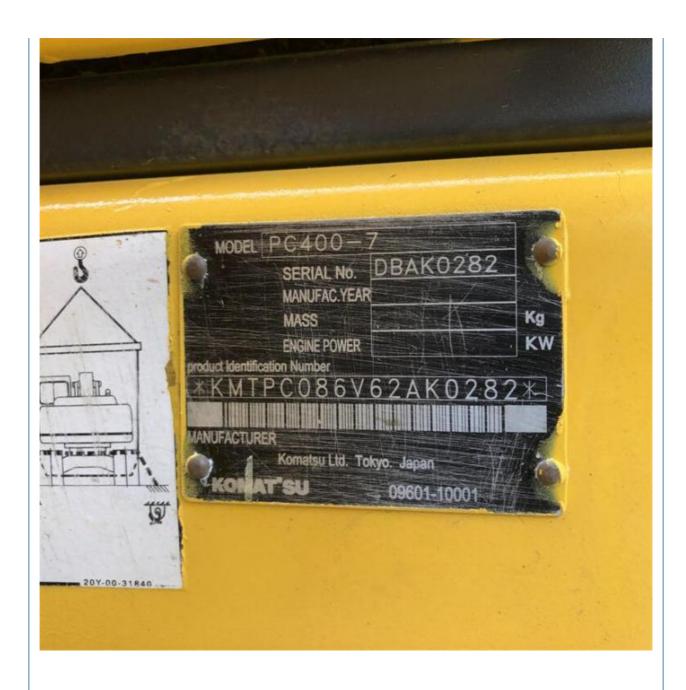

# Used Komatsu PC400-7 Crawler Excavator in 40 Ton Machine Weight 2018 Year

#### **Product Specification**

Showroom Location: None · Operating Weight: 33ton . Bucket Capacity: 1.6 36 KG • Machine Weight: • Hydraulic Cylinder Brand: Original • Hydraulic Pump Brand: Original • Hydraulic Valve Brand: Original • Engine Brand: Cummins 180KW • Power: • Machinery Test Report: Provided • Video Outgoing-inspection: Provided

• Core Components: Pressure Vessel, Motor, Bearing, Pump,

Gearbox, Engine, PLC

Year: 2018Working Hours: 3200