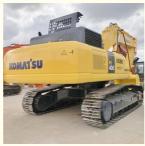

# Used Komatsu PC400-7 Crawler Excavator in 40 Ton Machine Weight 2018 Year

#### **Product Specification**

Showroom Location: None · Operating Weight: 33ton . Bucket Capacity: 1.6 36 KG • Machine Weight: • Hydraulic Cylinder Brand: Original • Hydraulic Pump Brand: Original • Hydraulic Valve Brand: Original • Engine Brand: Cummins 180KW • Power: • Machinery Test Report: Provided • Video Outgoing-inspection: Provided