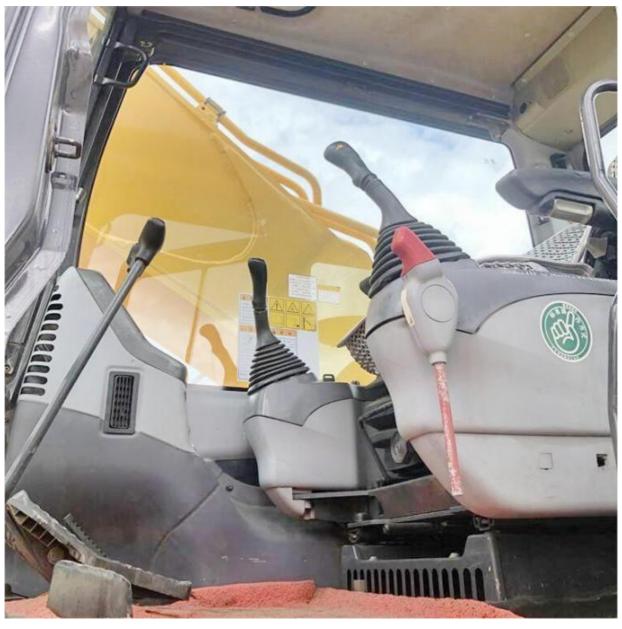

#### **Product Specification**

Showroom Location: None · Operating Weight: 33ton . Bucket Capacity: 1.6 36 KG • Machine Weight: • Hydraulic Cylinder Brand: Original • Hydraulic Pump Brand: Original • Hydraulic Valve Brand: Original • Engine Brand: Cummins 180KW • Power: • Machinery Test Report: Provided • Video Outgoing-inspection: Provided

• Core Components: Pressure Vessel, Motor, Bearing, Pump,

Gearbox, Engine, PLC

Year: 2018Working Hours: 3200