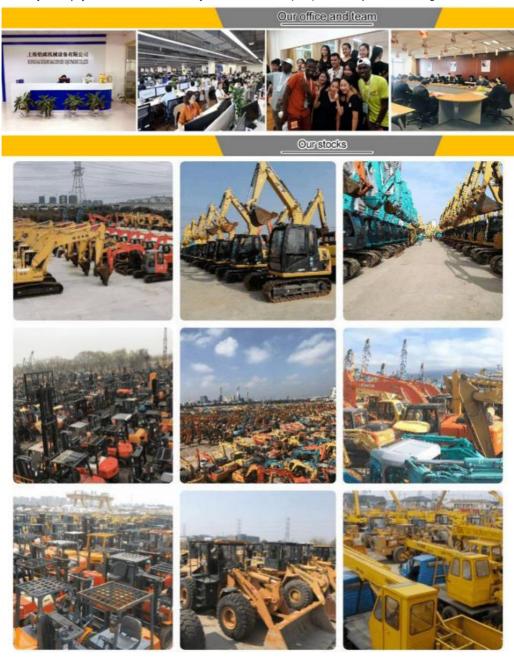

#### Company Profile

Shanghai Kaishu Machinery Equipment Co., Ltd was established in 2017, we have our own factory which covers an area of 67,000 square meters, with 200 employees. As a leading used excavator supplier in China, Shanghai Kaishu Machinery Equipment Co., Ltd has numerous construction machinery. Our teams are composed of a purchasing team, a technical support team, a vehicle-parts supply center, a foreign trade sales team and a quality testing center.

Our full range of products include: used excavators, used loaders, used graders, used bulldozers, used forklifts, used cranes and other used construction machinery products. Our engineering machines are mainly from China, the United States, Japan, South Korea and other manufacturing countries, quality assurance is our hallmark. Our machines are sold to many regions at home and abroad, and we have rich export experience.

In order to serve our customers better, we deal in three(3) thousand units of construction machinery all year round and ensure delivery within 7-30 days after payment. Our team can serve you around the clock (24/7) and we hope to build a long-term business relationship with you.