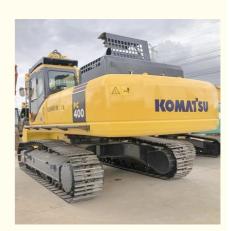

# Used Komatsu PC400-7 Crawler Excavator in 40 Ton Machine Weight 2018 Year

#### **Product Specification**

Showroom Location: None · Operating Weight: 33ton . Bucket Capacity: 1.6 36 KG • Machine Weight: • Hydraulic Cylinder Brand: Original • Hydraulic Pump Brand: Original • Hydraulic Valve Brand: Original • Engine Brand: Cummins 180KW • Power: • Machinery Test Report: Provided • Video Outgoing-inspection: Provided