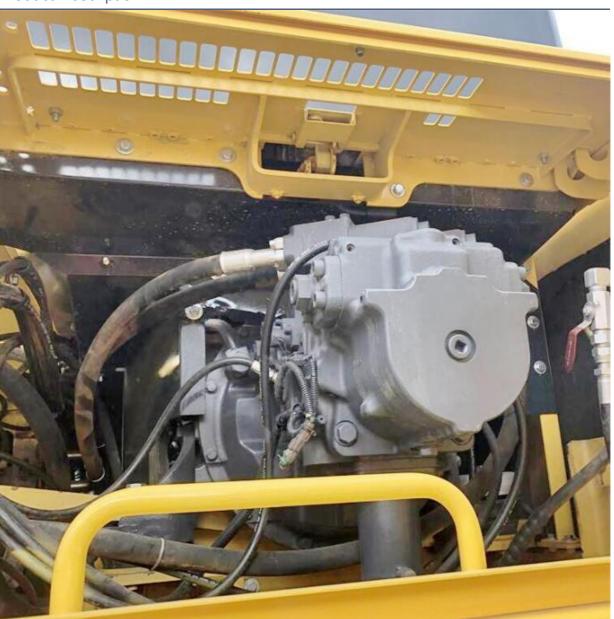

#### **Product Specification**

Showroom Location: None · Operating Weight: 33ton . Bucket Capacity: 1.6 36 KG • Machine Weight: • Hydraulic Cylinder Brand: Original • Hydraulic Pump Brand: Original • Hydraulic Valve Brand: Original • Engine Brand: Cummins 180KW • Power: • Machinery Test Report: Provided • Video Outgoing-inspection: Provided

• Core Components: Pressure Vessel, Motor, Bearing, Pump,

Gearbox, Engine, PLC

Year: 2018Working Hours: 3200