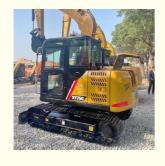

# Good Condition Used SANY SY55C SY60C SY75C SY95C SY135C SY215C Excavator in Shanghai

#### **Basic Information**

• Place of Origin: China

• Price: \$20,000.00/units 1-3 units



## **Product Specification**

Showroom Location: None · Operating Weight: 7TON 0.28 M<sup>3</sup> . Bucket Capacity: • Machine Weight: 7280 KG Hydraulic Cylinder Brand: Original • Hydraulic Pump Brand: Original • Hydraulic Valve Brand: Original ISUZU . Engine Brand: 40.9KW • Power: • Machinery Test Report: Provided • Video Outgoing-inspection: Provided

• Core Components: Pressure Vessel, Motor, Bearing, Gear,

Pump, Gearbox, Engine, PLC

Year: 2021Working Hours: 450



## More Images









# Product Description

# **Product Description**















PC20/PC30/PC35/PC40/PC50/PC55/PC56/PC60/PC70/PC75/PC78/PC10

## Models Of Excavators We Sell

Kubota used excavator

Volvo used excavator

Excavators of other

brands

| Komatsu used excavator | 0/PC110/PC120/PC128/PC130/PC138/PC150/PC160/PC200/PC210/PC22<br>0/PC228/PC240/PC270/PC300/PC350/PC360/PC400/PC450/PC460/PC49<br>0/PC650                                    |
|------------------------|----------------------------------------------------------------------------------------------------------------------------------------------------------------------------|
| Carter used excavator  | CAT303/CAT305/CAT305.5/CAT306/CAT307/CAT308/CAT311/CAT312/C<br>AT313/CAT315/CAT318/CAT320/CAT323/CAT324/CAT325/CAT326/CAT3<br>29/CAT3