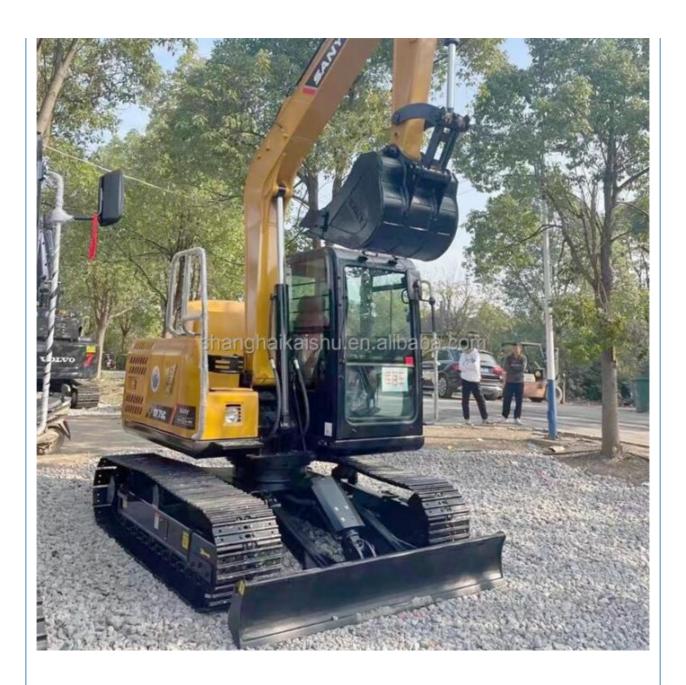

# Good Condition Used SANY SY55C SY60C SY75C SY95C SY135C SY215C Excavator in Shanghai

## **Product Specification**

Showroom Location: None · Operating Weight: 7TON 0.28 M<sup>3</sup> . Bucket Capacity: • Machine Weight: 7280 KG Hydraulic Cylinder Brand: Original • Hydraulic Pump Brand: Original • Hydraulic Valve Brand: Original ISUZU . Engine Brand: 40.9KW • Power: • Machinery Test Report: Provided • Video Outgoing-inspection: Provided

## More Images