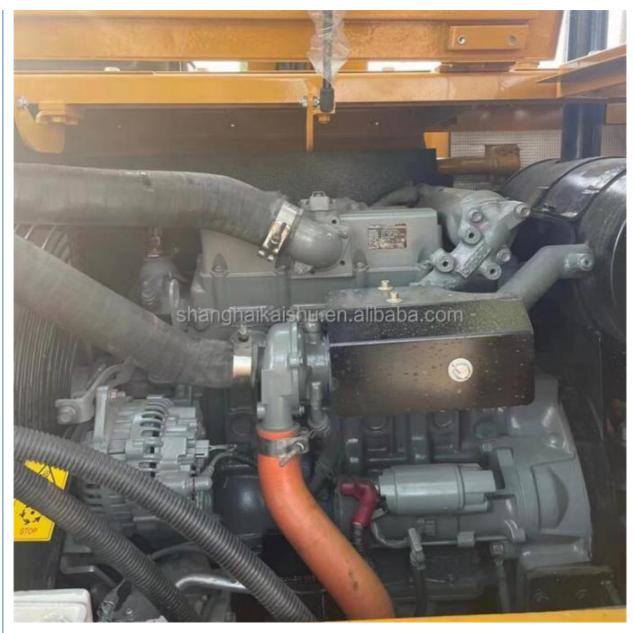

## **Product Specification**

Showroom Location: None · Operating Weight: 7TON 0.28 M<sup>3</sup> . Bucket Capacity: • Machine Weight: 7280 KG Hydraulic Cylinder Brand: Original • Hydraulic Pump Brand: Original • Hydraulic Valve Brand: Original ISUZU . Engine Brand: 40.9KW • Power: • Machinery Test Report: Provided • Video Outgoing-inspection: Provided

• Core Components: Pressure Vessel, Motor, Bearing, Gear,

Pump, Gearbox, Engine, PLC

Year: 2021Working Hours: 450