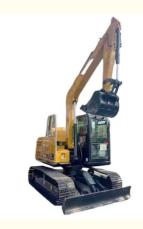

## **Product Specification**

Showroom Location: None · Operating Weight: 7TON 0.28 M<sup>3</sup> . Bucket Capacity: • Machine Weight: 7280 KG Hydraulic Cylinder Brand: Original • Hydraulic Pump Brand: Original • Hydraulic Valve Brand: Original ISUZU . Engine Brand: 40.9KW • Power: • Machinery Test Report: Provided • Video Outgoing-inspection: Provided

• Core Components: Pressure Vessel, Motor, Bearing, Gear,

Pump, Gearbox, Engine, PLC

Year: 2021Working Hours: 450