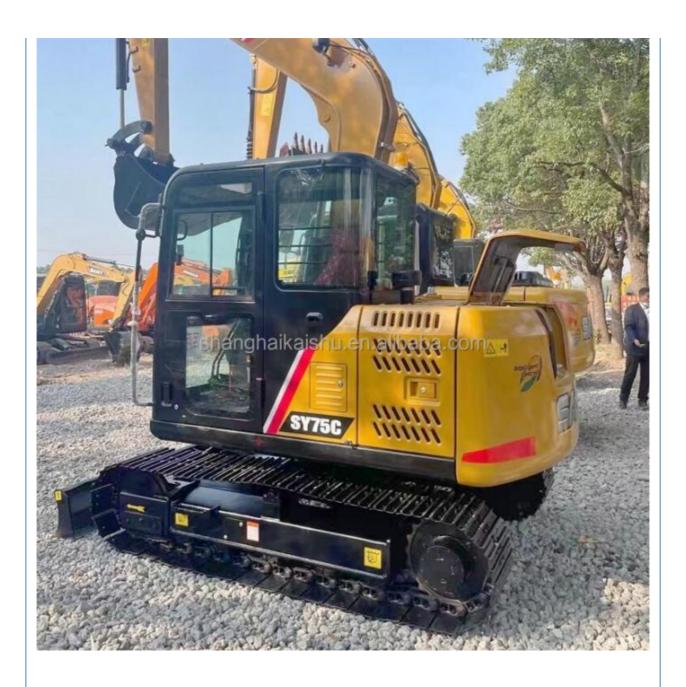

# Good Condition Used SANY SY55C SY60C SY75C SY95C SY135C SY215C Excavator in Shanghai

## **Product Specification**

Showroom Location: None · Operating Weight: 7TON 0.28 M<sup>3</sup> . Bucket Capacity: • Machine Weight: 7280 KG Hydraulic Cylinder Brand: Original • Hydraulic Pump Brand: Original • Hydraulic Valve Brand: Original ISUZU . Engine Brand: 40.9KW • Power: • Machinery Test Report: Provided • Video Outgoing-inspection: Provided

• Core Components: Pressure Vessel, Motor, Bearing, Gear,

Pump, Gearbox, Engine, PLC

Year: 2021Working Hours: 450