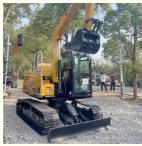

# Good Condition Used SANY SY55C SY60C SY75C SY95C SY135C SY215C Excavator in Shanghai

#### **Basic Information**

• Place of Origin: China

• Price: \$20,000.00/units 1-3 units



## **Product Specification**

Showroom Location: None · Operating Weight: 7TON 0.28 M<sup>3</sup> . Bucket Capacity: • Machine Weight: 7280 KG Hydraulic Cylinder Brand: Original • Hydraulic Pump Brand: Original • Hydraulic Valve Brand: Original ISUZU . Engine Brand: 40.9KW • Power: • Machinery Test Report: Provided • Video Outgoing-inspection: Provided

• Core Components: Pressure Vessel, Motor, Bearing, Gear,

Pump, Gearbox, Engine, PLC

Year: 2021Working Hours: 450



## More Images









# Product Description

# **Product Description**















PC20/PC30/PC35/PC40/PC50/PC55/PC56/PC60/PC70/PC75/PC78/PC10

## Models Of Excavators We Sell

Kubota used excavator

Volvo used excavator

Excavators of other

brands

| Komatsu used excavator | 0/PC110/PC120/PC128/PC130/PC138/PC150/PC160/PC200/PC210/PC22<br>0/PC228/PC240/PC270/PC300/PC350/PC360/PC400/PC450/PC460/PC49<br>0/PC650                                    |
|------------------------|----------------------------------------------------------------------------------------------------------------------------------------------------------------------------|
| Carter used excavator  | CAT303/CAT305/CAT305.5/CAT306/CAT307/CAT308/CAT311/CAT312/C<br>AT313/CAT315/CAT318/CAT320/CAT323/CAT324/CAT325/CAT326/CAT3<br>29/CAT330