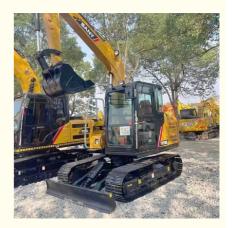

# Good Condition Used SANY SY55C SY60C SY75C SY95C SY135C SY215C Excavator in Shanghai

#### **Basic Information**

• Place of Origin: China

• Price: \$20,000.00/units 1-3 units



## **Product Specification**

Showroom Location: None · Operating Weight: 7TON 0.28 M<sup>3</sup> . Bucket Capacity: • Machine Weight: 7280 KG Hydraulic Cylinder Brand: Original • Hydraulic Pump Brand: Original • Hydraulic Valve Brand: Original ISUZU . Engine Brand: 40.9KW • Power: • Machinery Test Report: Provided • Video Outgoing-inspection: Provided

• Core Components: Pressure Vessel, Motor, Bearing, Gear,

Pump, Gearbox, Engine, PLC

Year: 2021Working Hours: 450



## More Images









# Product Description

# **Product Description**















PC20/PC30/PC35/PC40/PC50/PC55/PC56/PC60/PC70/PC75/PC78/PC10

## Models Of Excavators We Sell

Kubota used excavator

Volvo used excavator

Excavators of other

brands

| Komatsu used excavator | 0/PC110/PC120/PC128/PC130/PC138/PC150/PC160/PC200/PC210/PC22<br>0/PC228/PC240/PC270/PC300/PC350/PC360/PC400/PC450/PC460/PC49<br>0/PC650                                    |
|------------------------|----------------------------------------------------------------------------------------------------------------------------------------------------------------------------|
| Carter used excavator  | CAT303/CAT305/CAT305.5/CAT306/CAT307/CAT308/CAT311/CAT312/C<br>AT313/CAT315/CAT318/CAT320/CAT323/CAT324/CAT325/CAT3