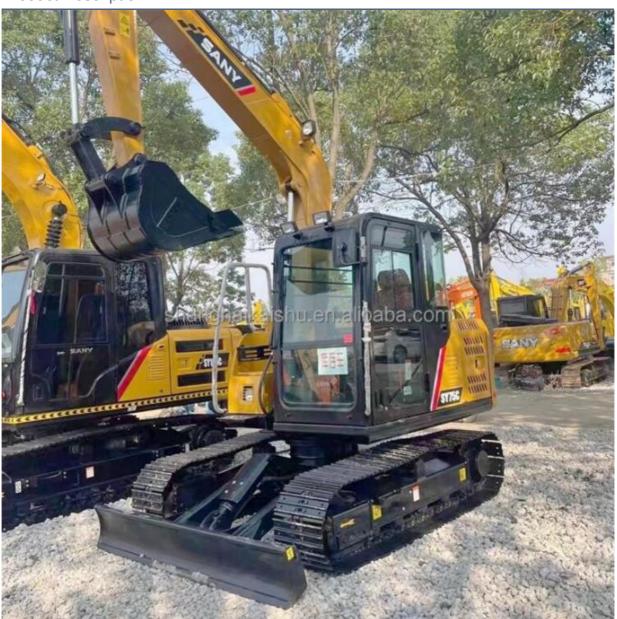

# Good Condition Used SANY SY55C SY60C SY75C SY95C SY135C SY215C Excavator in Shanghai

## **Product Specification**

Showroom Location: None · Operating Weight: 7TON 0.28 M<sup>3</sup> . Bucket Capacity: • Machine Weight: 7280 KG Hydraulic Cylinder Brand: Original • Hydraulic Pump Brand: Original • Hydraulic Valve Brand: Original ISUZU . Engine Brand: 40.9KW • Power: • Machinery Test Report: Provided • Video Outgoing-inspection: Provided

• Core Components: Pressure Vessel, Motor, Bearing, Gear,

Pump, Gearbox, Engine, PLC

Year: 2021Working Hours: 450