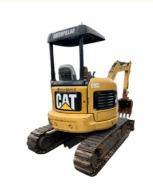

# 2019 Best Original CAT304cr Mini Backhoe Crawler Excavator with Hydraulic Cylinder

### **Product Specification**

Showroom Location: None · Operating Weight: 3ton 0.12 . Bucket Capacity: • Machine Weight: 3548 KG Hydraulic Cylinder Brand: Original • Hydraulic Pump Brand: Original • Hydraulic Valve Brand: Original CAT . Engine Brand: • Power: 23.6kw • Machinery Test Report: Provided • Video Outgoing-inspection: Provided