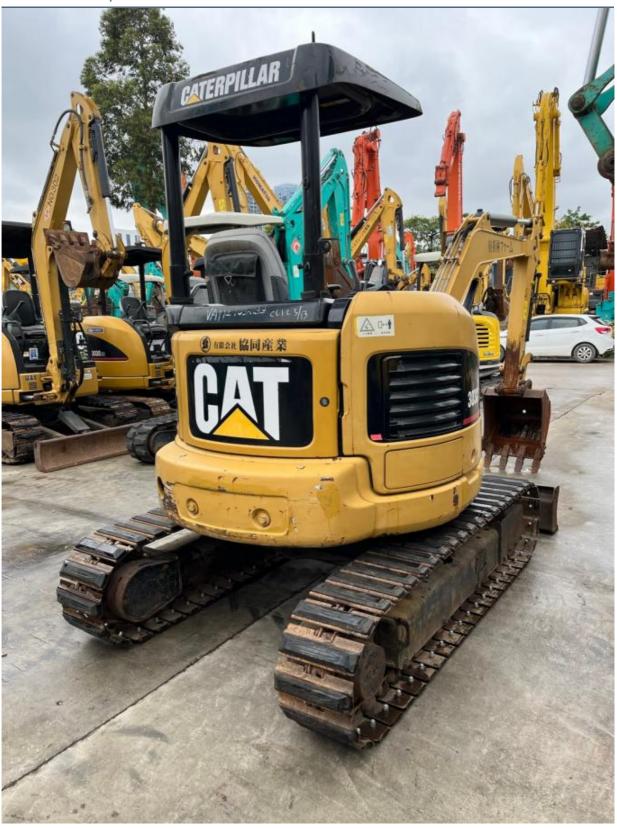

# 2019 Best Original CAT304cr Mini Backhoe Crawler Excavator with Hydraulic Cylinder

### **Product Specification**

Showroom Location: None · Operating Weight: 3ton 0.12 . Bucket Capacity: • Machine Weight: 3548 KG Hydraulic Cylinder Brand: Original • Hydraulic Pump Brand: Original • Hydraulic Valve Brand: Original CAT . Engine Brand: • Power: 23.6kw • Machinery Test Report: Provided • Video Outgoing-inspection: Provided