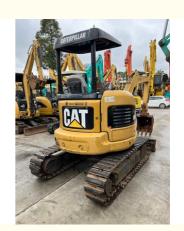

# 2019 Best Original CAT304cr Mini Backhoe Crawler Excavator with Hydraulic Cylinder

### **Product Specification**

Showroom Location: None · Operating Weight: 3ton 0.12 . Bucket Capacity: • Machine Weight: 3548 KG Hydraulic Cylinder Brand: Original • Hydraulic Pump Brand: Original • Hydraulic Valve Brand: Original CAT . Engine Brand: • Power: 23.6kw • Machinery Test Report: Provided • Video Outgoing-inspection: Provided