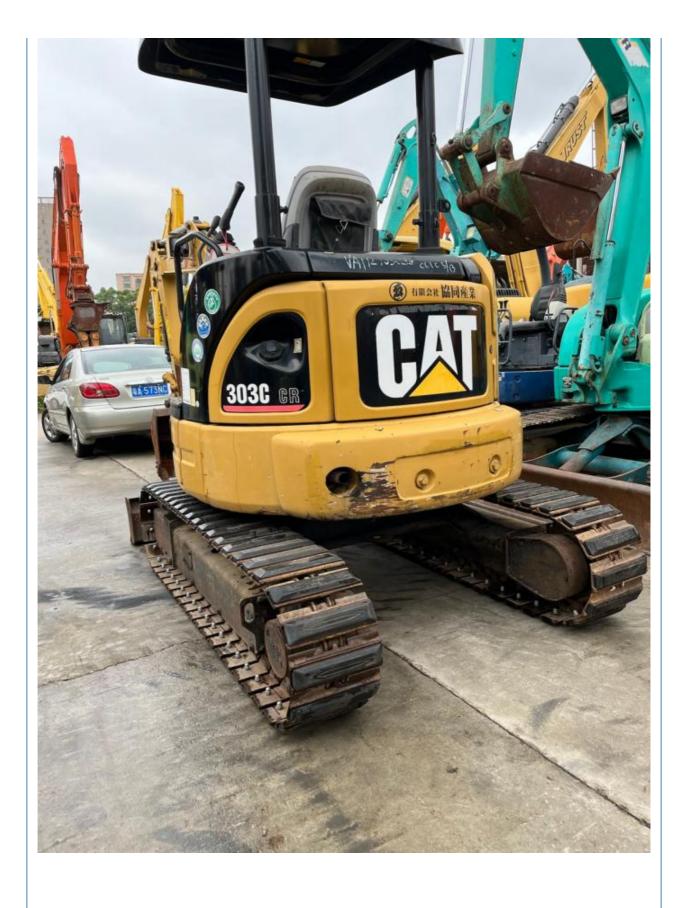

# 2019 Best Original CAT304cr Mini Backhoe Crawler Excavator with Hydraulic Cylinder

### **Product Specification**

Showroom Location: None · Operating Weight: 3ton 0.12 . Bucket Capacity: • Machine Weight: 3548 KG Hydraulic Cylinder Brand: Original • Hydraulic Pump Brand: Original • Hydraulic Valve Brand: Original CAT . Engine Brand: • Power: 23.6kw • Machinery Test Report: Provided • Video Outgoing-inspection: Provided