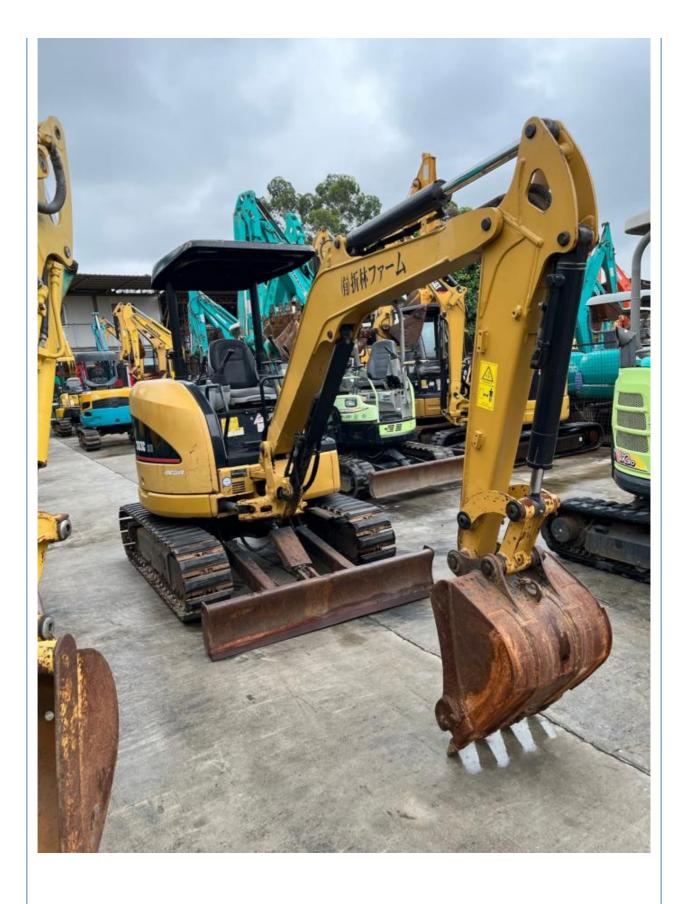

# 2019 Best Original CAT304cr Mini Backhoe Crawler Excavator with Hydraulic Cylinder

### **Product Specification**

Showroom Location: None · Operating Weight: 3ton 0.12 . Bucket Capacity: • Machine Weight: 3548 KG Hydraulic Cylinder Brand: Original • Hydraulic Pump Brand: Original • Hydraulic Valve Brand: Original CAT . Engine Brand: • Power: 23.6kw • Machinery Test Report: Provided • Video Outgoing-inspection: Provided