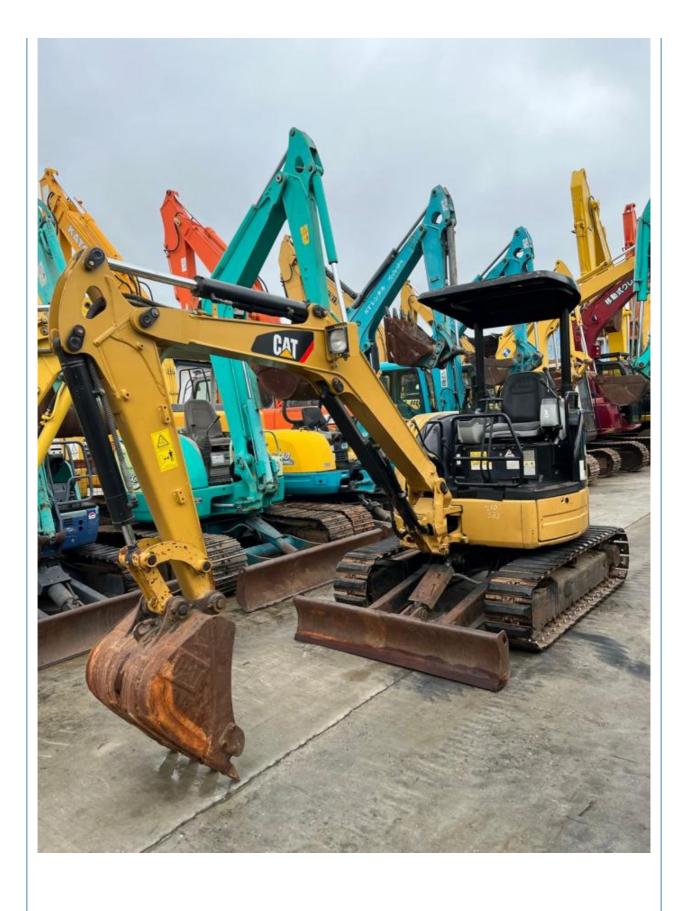

# 2019 Best Original CAT304cr Mini Backhoe Crawler Excavator with Hydraulic Cylinder

### **Product Specification**

Showroom Location: None · Operating Weight: 3ton 0.12 . Bucket Capacity: • Machine Weight: 3548 KG Hydraulic Cylinder Brand: Original • Hydraulic Pump Brand: Original • Hydraulic Valve Brand: Original CAT . Engine Brand: • Power: 23.6kw • Machinery Test Report: Provided • Video Outgoing-inspection: Provided