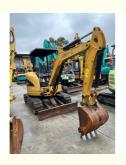

# 2019 Best Original CAT304cr Mini Backhoe Crawler Excavator with Hydraulic Cylinder

### **Product Specification**

Showroom Location: None · Operating Weight: 3ton 0.12 . Bucket Capacity: • Machine Weight: 3548 KG Hydraulic Cylinder Brand: Original • Hydraulic Pump Brand: Original • Hydraulic Valve Brand: Original CAT . Engine Brand: • Power: 23.6kw • Machinery Test Report: Provided • Video Outgoing-inspection: Provided