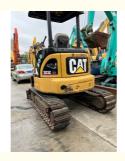

# 2019 Best Original CAT304cr Mini Backhoe Crawler Excavator with Hydraulic Cylinder

### **Product Specification**

Showroom Location: None · Operating Weight: 3ton 0.12 . Bucket Capacity: • Machine Weight: 3548 KG Hydraulic Cylinder Brand: Original • Hydraulic Pump Brand: Original • Hydraulic Valve Brand: Original CAT . Engine Brand: • Power: 23.6kw • Machinery Test Report: Provided • Video Outgoing-inspection: Provided