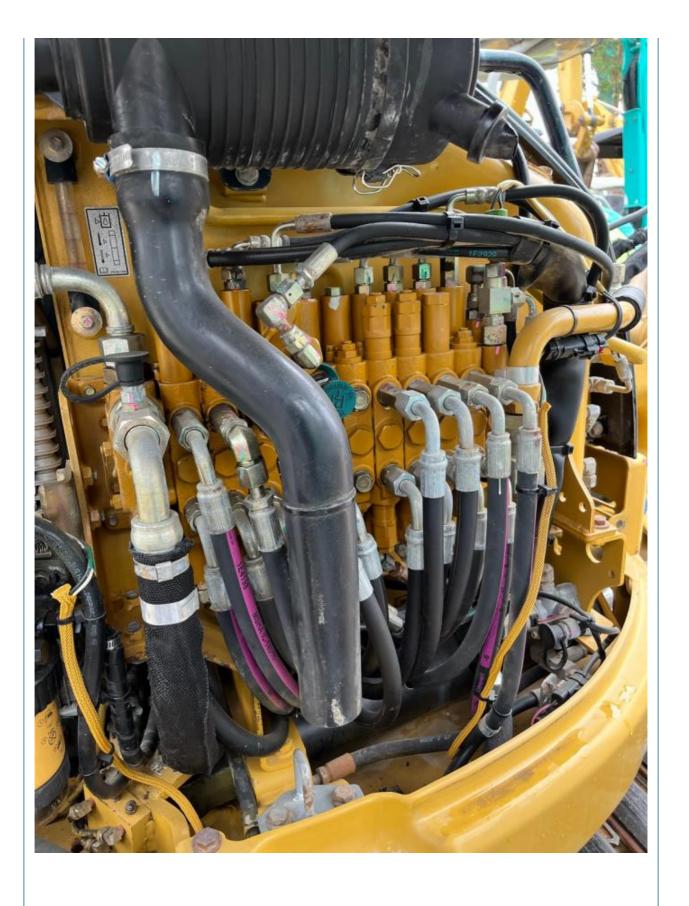

### **Product Specification**

Showroom Location: None · Operating Weight: 3ton 0.12 . Bucket Capacity: • Machine Weight: 3548 KG Hydraulic Cylinder Brand: Original • Hydraulic Pump Brand: Original • Hydraulic Valve Brand: Original CAT . Engine Brand: • Power: 23.6kw • Machinery Test Report: Provided • Video Outgoing-inspection: Provided