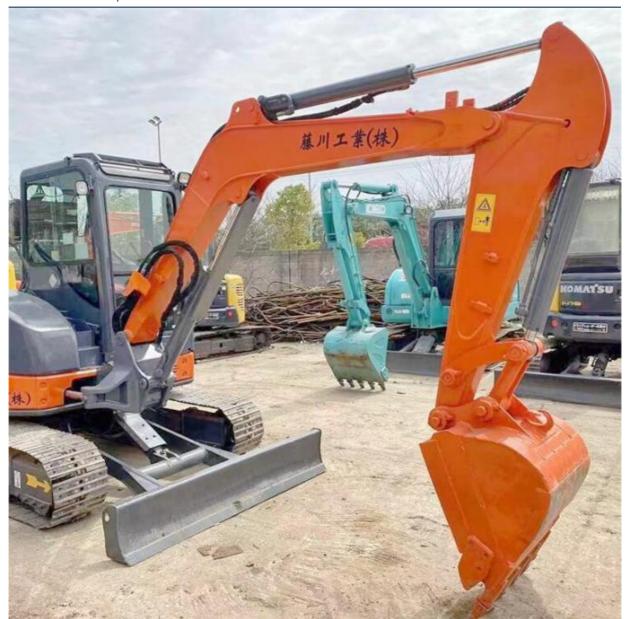

# Used Japan Hitachi ZX50 Mini Excavator in with Original Hydraulic Pump in 2021

### **Product Specification**

Showroom Location: None · Operating Weight: 5ton 0.19 . Bucket Capacity: • Machine Weight: 5000 KG Hydraulic Cylinder Brand: Original • Hydraulic Pump Brand: Original Hydraulic Valve Brand: Original ISUZU . Engine Brand: 29.8KW • Power: • Machinery Test Report: Provided • Video Outgoing-inspection: Provided

• Core Components: Pressure Vessel, Motor, Bearing, Gear,

Pump, Gearbox, Engine, PLC

• Year: 2021

• Working Hours: 2001-4000