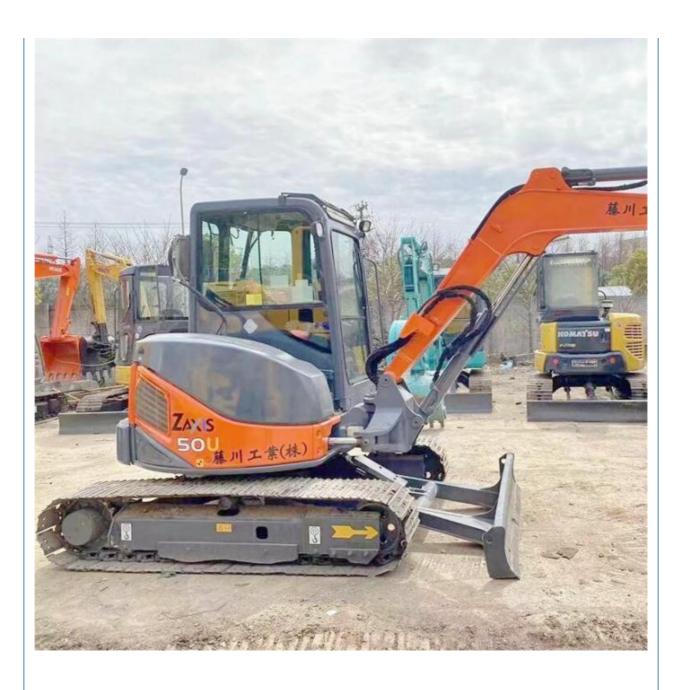

# Used Japan Hitachi ZX50 Mini Excavator in with Original Hydraulic Pump in 2021

### **Product Specification**

Showroom Location: None · Operating Weight: 5ton 0.19 . Bucket Capacity: • Machine Weight: 5000 KG Hydraulic Cylinder Brand: Original • Hydraulic Pump Brand: Original Hydraulic Valve Brand: Original ISUZU . Engine Brand: 29.8KW • Power: • Machinery Test Report: Provided • Video Outgoing-inspection: Provided

• Core Components: Pressure Vessel, Motor, Bearing, Gear,

Pump, Gearbox, Engine, PLC

• Year: 2021

• Working Hours: 2001-4000