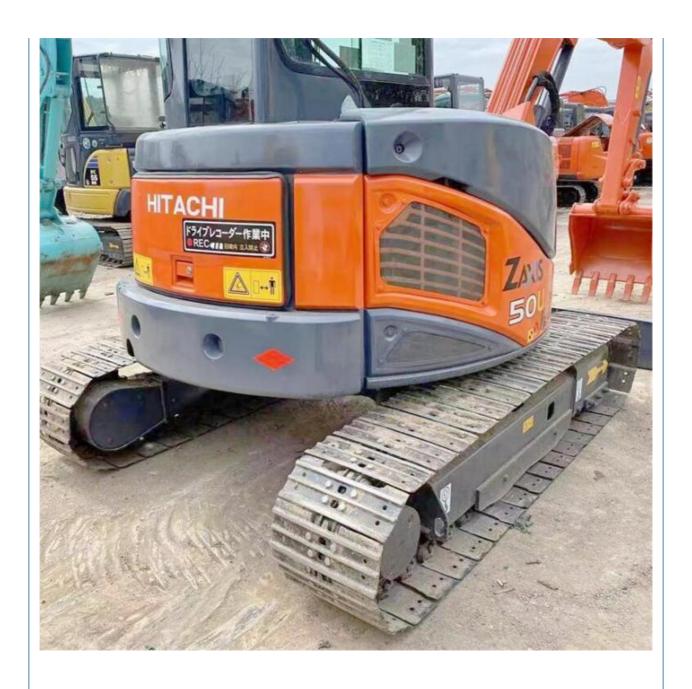

# Used Japan Hitachi ZX50 Mini Excavator in with Original Hydraulic Pump in 2021

### **Product Specification**

Showroom Location: None · Operating Weight: 5ton 0.19 . Bucket Capacity: • Machine Weight: 5000 KG Hydraulic Cylinder Brand: Original • Hydraulic Pump Brand: Original Hydraulic Valve Brand: Original ISUZU . Engine Brand: 29.8KW • Power: • Machinery Test Report: Provided • Video Outgoing-inspection: Provided