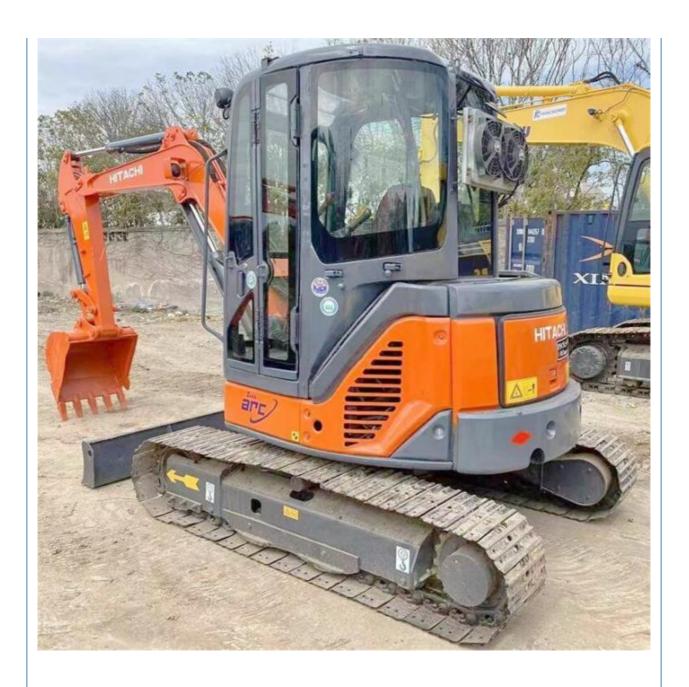

# Used Japan Hitachi ZX50 Mini Excavator in with Original Hydraulic Pump in 2021

### **Product Specification**

Showroom Location: None · Operating Weight: 5ton 0.19 . Bucket Capacity: • Machine Weight: 5000 KG Hydraulic Cylinder Brand: Original • Hydraulic Pump Brand: Original Hydraulic Valve Brand: Original ISUZU . Engine Brand: 29.8KW • Power: • Machinery Test Report: Provided • Video Outgoing-inspection: Provided