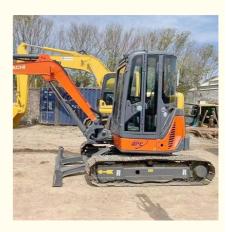

# Used Japan Hitachi ZX50 Mini Excavator in with Original Hydraulic Pump in 2021

### **Product Specification**

Showroom Location: None · Operating Weight: 5ton 0.19 . Bucket Capacity: • Machine Weight: 5000 KG Hydraulic Cylinder Brand: Original • Hydraulic Pump Brand: Original Hydraulic Valve Brand: Original ISUZU . Engine Brand: 29.8KW • Power: • Machinery Test Report: Provided • Video Outgoing-inspection: Provided

### More Images