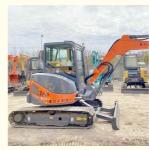

# Used Japan Hitachi ZX50 Mini Excavator in with Original Hydraulic Pump in 2021

### **Product Specification**

Showroom Location: None · Operating Weight: 5ton 0.19 . Bucket Capacity: • Machine Weight: 5000 KG Hydraulic Cylinder Brand: Original • Hydraulic Pump Brand: Original Hydraulic Valve Brand: Original ISUZU . Engine Brand: 29.8KW • Power: • Machinery Test Report: Provided • Video Outgoing-inspection: Provided

• Core Components: Pressure Vessel, Motor, Bearing, Gear,

Pump, Gearbox, Engine, PLC

• Year: 2021

• Working Hours: 2001-4000