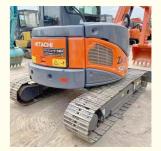

# Used Japan Hitachi ZX50 Mini Excavator in with Original Hydraulic Pump in 2021

### **Product Specification**

Showroom Location: None · Operating Weight: 5ton 0.19 . Bucket Capacity: • Machine Weight: 5000 KG Hydraulic Cylinder Brand: Original • Hydraulic Pump Brand: Original Hydraulic Valve Brand: Original ISUZU . Engine Brand: 29.8KW • Power: • Machinery Test Report: Provided • Video Outgoing-inspection: Provided

• Core Components: Pressure Vessel, Motor, Bearing, Gear,

Pump, Gearbox, Engine, PLC

• Year: 2021

• Working Hours: 2001-4000