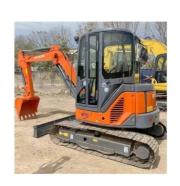

# Used Japan Hitachi ZX50 Mini Excavator in with Original Hydraulic Pump in 2021

### **Product Specification**

Showroom Location: None · Operating Weight: 5ton 0.19 . Bucket Capacity: • Machine Weight: 5000 KG Hydraulic Cylinder Brand: Original • Hydraulic Pump Brand: Original Hydraulic Valve Brand: Original ISUZU . Engine Brand: 29.8KW • Power: • Machinery Test Report: Provided • Video Outgoing-inspection: Provided

### More Images