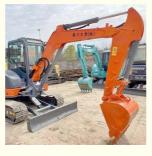

# Used Japan Hitachi ZX50 Mini Excavator in with Original Hydraulic Pump in 2021

### **Product Specification**

Showroom Location: None · Operating Weight: 5ton 0.19 . Bucket Capacity: • Machine Weight: 5000 KG Hydraulic Cylinder Brand: Original • Hydraulic Pump Brand: Original Hydraulic Valve Brand: Original ISUZU . Engine Brand: 29.8KW • Power: • Machinery Test Report: Provided • Video Outgoing-inspection: Provided

### More Images