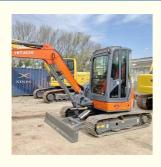

# Used Japan Hitachi ZX50 Mini Excavator in with Original Hydraulic Pump in 2021

### **Product Specification**

Showroom Location: None · Operating Weight: 5ton 0.19 . Bucket Capacity: • Machine Weight: 5000 KG Hydraulic Cylinder Brand: Original • Hydraulic Pump Brand: Original Hydraulic Valve Brand: Original ISUZU . Engine Brand: 29.8KW • Power: • Machinery Test Report: Provided • Video Outgoing-inspection: Provided

### More Images