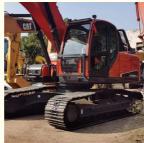

# Original Korean Doosan DX225 Excavator in with Machine Weight of 22000

#### **Product Specification**

Showroom Location: None · Operating Weight: 21800KG 1.05m<sup>3</sup> . Bucket Capacity: • Machine Weight: 22000 KG • Hydraulic Cylinder Brand: Original • Hydraulic Pump Brand: Original • Hydraulic Valve Brand: Original . Engine Brand: Doosan • Power: 115KW • Machinery Test Report: Provided • Video Outgoing-inspection: Provided