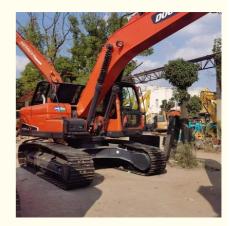

# Original Korean Doosan DX225 Excavator in with Machine Weight of 22000

#### **Product Specification**

Showroom Location: None · Operating Weight: 21800KG 1.05m<sup>3</sup> . Bucket Capacity: • Machine Weight: 22000 KG • Hydraulic Cylinder Brand: Original • Hydraulic Pump Brand: Original • Hydraulic Valve Brand: Original . Engine Brand: Doosan • Power: 115KW • Machinery Test Report: Provided • Video Outgoing-inspection: Provided