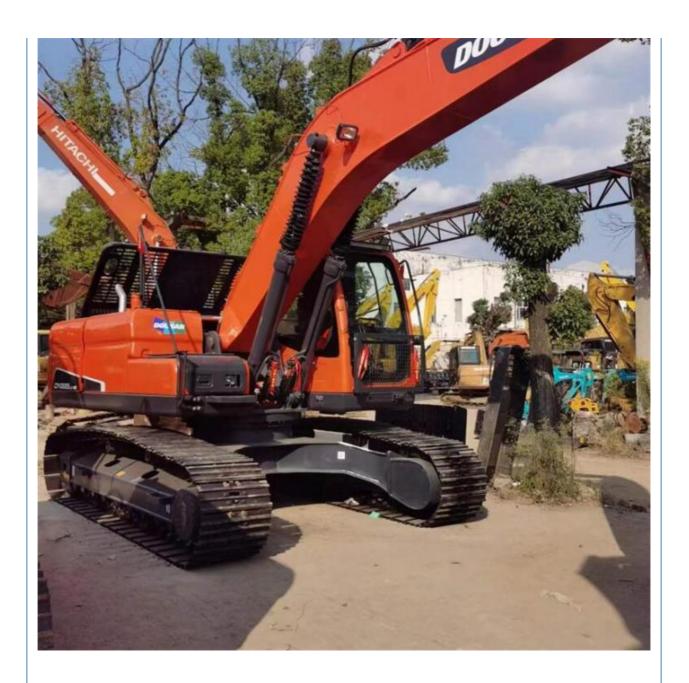

# Original Korean Doosan DX225 Excavator in with Machine Weight of 22000

#### **Product Specification**

Showroom Location: None · Operating Weight: 21800KG 1.05m<sup>3</sup> . Bucket Capacity: • Machine Weight: 22000 KG • Hydraulic Cylinder Brand: Original • Hydraulic Pump Brand: Original • Hydraulic Valve Brand: Original . Engine Brand: Doosan • Power: 115KW • Machinery Test Report: Provided • Video Outgoing-inspection: Provided