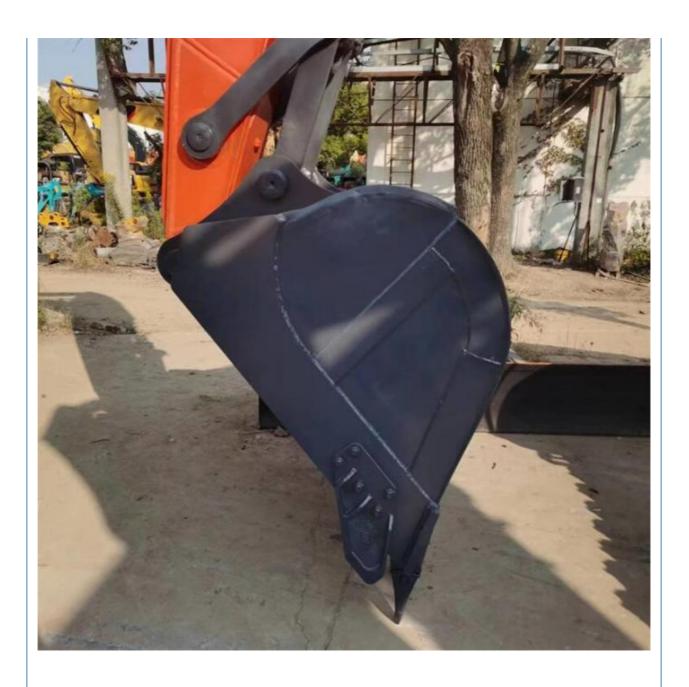

#### **Product Specification**

Showroom Location: None · Operating Weight: 21800KG 1.05m<sup>3</sup> . Bucket Capacity: • Machine Weight: 22000 KG • Hydraulic Cylinder Brand: Original • Hydraulic Pump Brand: Original • Hydraulic Valve Brand: Original . Engine Brand: Doosan • Power: 115KW • Machinery Test Report: Provided • Video Outgoing-inspection: Provided