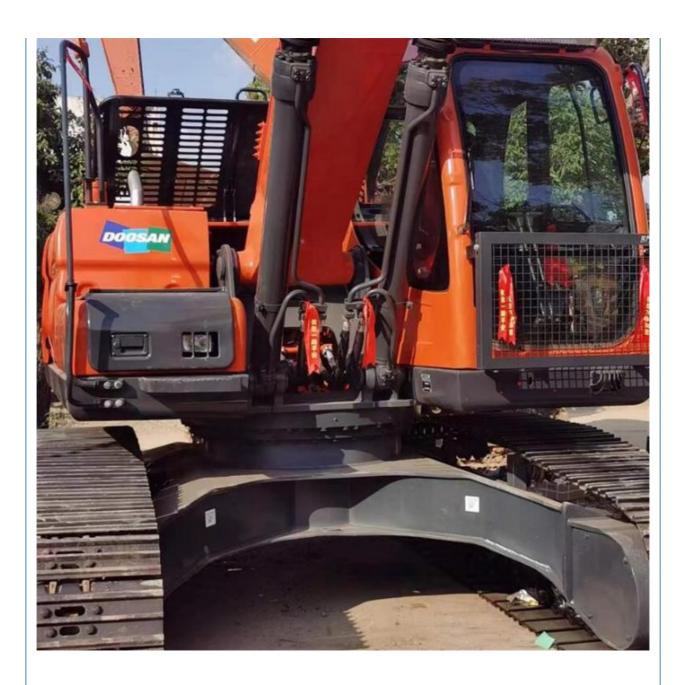

# Original Korean Doosan DX225 Excavator in with Machine Weight of 22000

#### **Product Specification**

Showroom Location: None · Operating Weight: 21800KG 1.05m<sup>3</sup> . Bucket Capacity: • Machine Weight: 22000 KG • Hydraulic Cylinder Brand: Original • Hydraulic Pump Brand: Original • Hydraulic Valve Brand: Original . Engine Brand: Doosan • Power: 115KW • Machinery Test Report: Provided • Video Outgoing-inspection: Provided