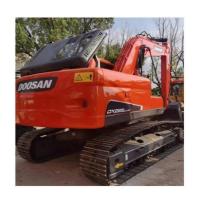

# Original Korean Doosan DX225 Excavator in with Machine Weight of 22000

#### **Product Specification**

Showroom Location: None · Operating Weight: 21800KG 1.05m<sup>3</sup> . Bucket Capacity: • Machine Weight: 22000 KG • Hydraulic Cylinder Brand: Original • Hydraulic Pump Brand: Original • Hydraulic Valve Brand: Original . Engine Brand: Doosan • Power: 115KW • Machinery Test Report: Provided • Video Outgoing-inspection: Provided