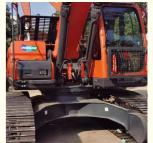

# Original Korean Doosan DX225 Excavator in with Machine Weight of 22000

#### **Product Specification**

Showroom Location: None · Operating Weight: 21800KG 1.05m<sup>3</sup> . Bucket Capacity: • Machine Weight: 22000 KG • Hydraulic Cylinder Brand: Original • Hydraulic Pump Brand: Original • Hydraulic Valve Brand: Original . Engine Brand: Doosan • Power: 115KW • Machinery Test Report: Provided • Video Outgoing-inspection: Provided