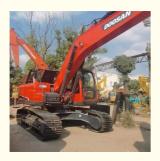

# Original Korean Doosan DX225 Excavator in with Machine Weight of 22000

#### **Product Specification**

Showroom Location: None · Operating Weight: 21800KG 1.05m<sup>3</sup> . Bucket Capacity: • Machine Weight: 22000 KG • Hydraulic Cylinder Brand: Original • Hydraulic Pump Brand: Original • Hydraulic Valve Brand: Original . Engine Brand: Doosan • Power: 115KW • Machinery Test Report: Provided • Video Outgoing-inspection: Provided