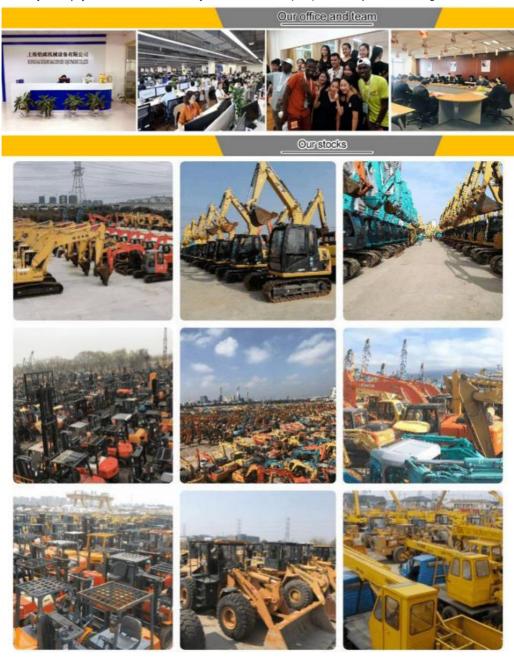

## Company Profile

Shanghai Kaishu Machinery Equipment Co., Ltd was established in 2017, we have our own factory which covers an area of 67,000 square meters, with 200 employees. As a leading used excavator supplier in China, Shanghai Kaishu Machinery Equipment Co., Ltd has numerous construction machinery. Our teams are composed of a purchasing team, a technical support team, a vehicle-parts supply center, a foreign trade sales team and a quality testing center.

Our full range of products include: used excavators, used loaders, used graders, used bulldozers, used forklifts, used cranes and other used construction machinery products. Our engineering machines are mainly from China, the United States, Japan, South Korea and other manufacturing countries, quality assurance is our hallmark. Our machines are sold to many regions at home and abroad, and we have rich export experience.

In order to serve our customers better, we deal in three(3) thousand units of construction machinery all year round and ensure delivery within 7-30 days after payment. Our team can serve you around the clock (24/7) and we hope to build a long-term business relationship with you.

#### 3. Is it convenient to visit you?

You are welcome to visit us. So you can see how many used excavators we have in stock and the condition of them. We can pick you up at Shanghai Air port.

Shanghai Kaishu Machinery Equipment Co., Ltd.