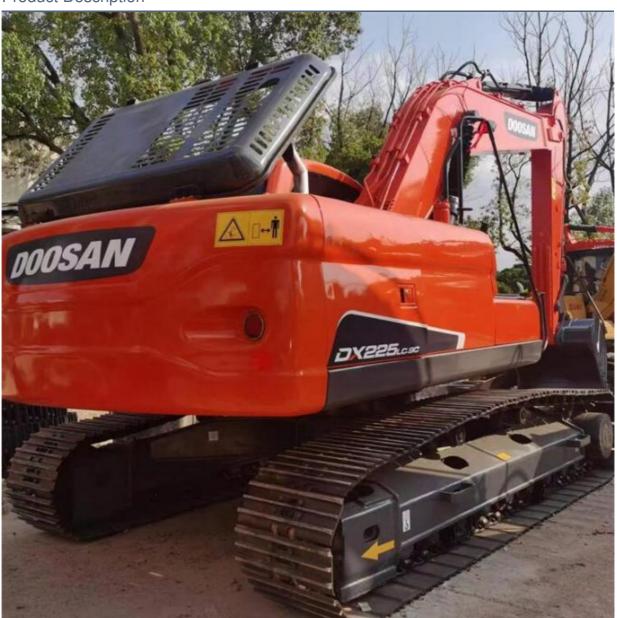

# Original Korean Doosan DX225 Excavator in with Machine Weight of 22000

#### **Product Specification**

Showroom Location: None · Operating Weight: 21800KG 1.05m<sup>3</sup> . Bucket Capacity: • Machine Weight: 22000 KG • Hydraulic Cylinder Brand: Original • Hydraulic Pump Brand: Original • Hydraulic Valve Brand: Original . Engine Brand: Doosan • Power: 115KW • Machinery Test Report: Provided • Video Outgoing-inspection: Provided