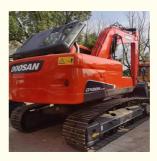

# Original Korean Doosan DX225 Excavator in with Machine Weight of 22000

#### **Product Specification**

Showroom Location: None · Operating Weight: 21800KG 1.05m<sup>3</sup> . Bucket Capacity: • Machine Weight: 22000 KG • Hydraulic Cylinder Brand: Original • Hydraulic Pump Brand: Original • Hydraulic Valve Brand: Original . Engine Brand: Doosan • Power: 115KW • Machinery Test Report: Provided • Video Outgoing-inspection: Provided