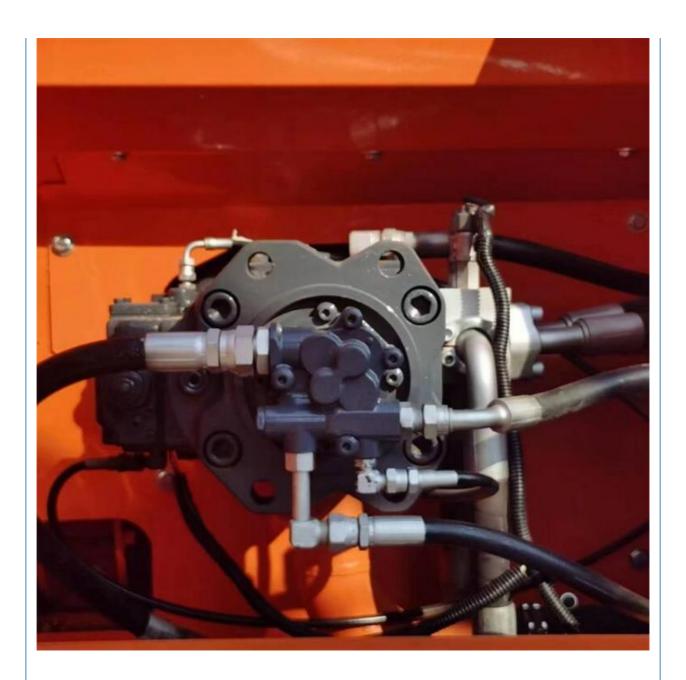

#### **Product Specification**

Showroom Location: None · Operating Weight: 21800KG 1.05m<sup>3</sup> . Bucket Capacity: • Machine Weight: 22000 KG • Hydraulic Cylinder Brand: Original • Hydraulic Pump Brand: Original • Hydraulic Valve Brand: Original . Engine Brand: Doosan • Power: 115KW • Machinery Test Report: Provided • Video Outgoing-inspection: Provided

• Core Components: Pressure Vessel, Motor, Bearing, Gear,

Pump, Gearbox, Engine, PLC

Year: 2021Working Hours: 1253