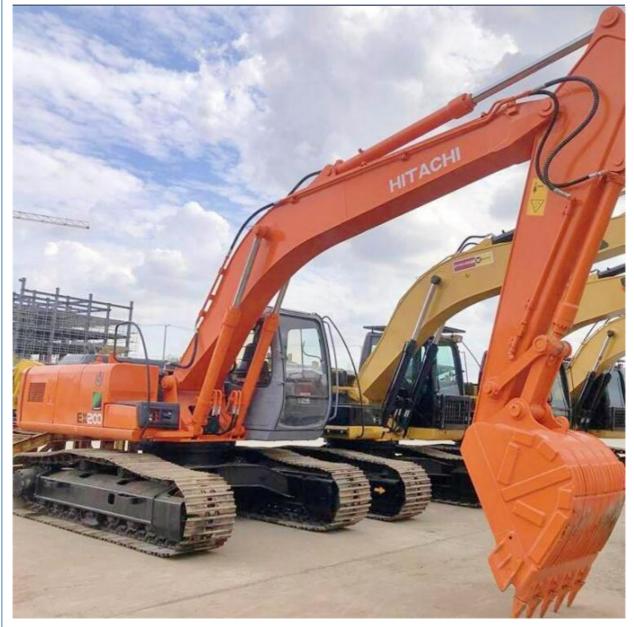

# Original Hydraulic Pump Hitachi EX200 EX200-5 Used Excavator with Durable Japan Technology

# **Product Specification**

- Showroom Location:
- Operating Weight:
- Bucket Capacity:
- Machine Weight:
- Hydraulic Cylinder Brand: Original • Hydraulic Pump Brand: Original
- Hydraulic Valve Brand: Original
- . Engine Brand:
- Power:
- 98.4KW • Machinery Test Report: Provided
- Video Outgoing-inspection: Provided
- Core Components: Pressure Vessel, Motor, Bearing, Gear, Pump, Gearbox, Engine, PLC • Year: 2021