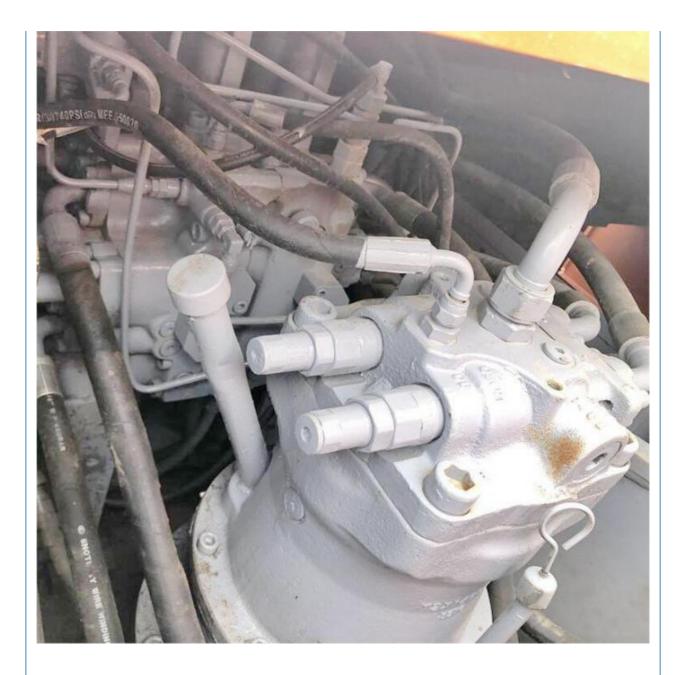

# **Product Specification**

- Showroom Location:
- Operating Weight:
- Bucket Capacity:
- Machine Weight:
- Hydraulic Cylinder Brand: Original • Hydraulic Pump Brand: Original
- Hydraulic Valve Brand: Original
- . Engine Brand:
- Power:
- 98.4KW • Machinery Test Report: Provided
- Video Outgoing-inspection: Provided
- Core Components: Pressure Vessel, Motor, Bearing, Gear, Pump, Gearbox, Engine, PLC • Year: 2021