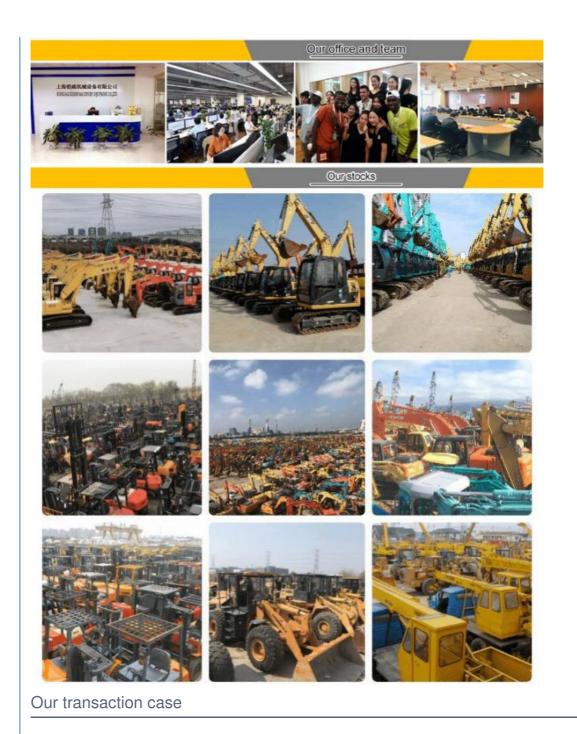

# **Company Profile**

Shanghai Kaishu Machinery Equipment Co., Ltd was established in 2017, we have our own factory which covers an area of 67,000 square meters, with 200 employees. As a leading used excavator supplier in China, Shanghai Kaishu Machinery Equipment Co., Ltd has numerous construction machinery. Our teams are composed of a purchasing team, a technical support team, a vehicle-parts supply center, a foreign trade sales team and a quality testing center.

Our stocks

Our transaction case

We can provide other accessory devices