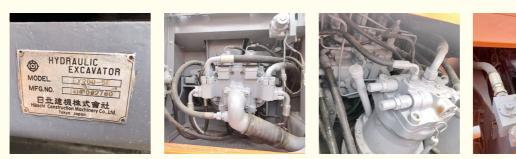

# **Product Specification**

- Showroom Location:
- Operating Weight:
- Bucket Capacity:
- Machine Weight:
- Hydraulic Cylinder Brand: Original • Hydraulic Pump Brand: Original
- Hydraulic Valve Brand: Original
- . Engine Brand:
- Power:
- 98.4KW • Machinery Test Report: Provided
- Video Outgoing-inspection: Provided
- Core Components: Pressure Vessel, Motor, Bearing, Gear, Pump, Gearbox, Engine, PLC • Year: 2021

# More Images

Working Hours: