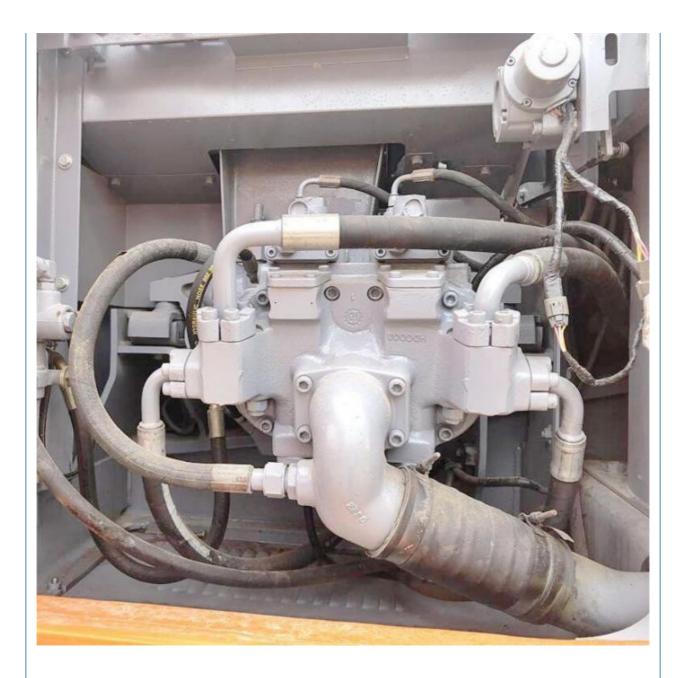

# **Product Specification**

- Showroom Location:
- Operating Weight:
- Bucket Capacity:
- Machine Weight:
- Hydraulic Cylinder Brand: Original • Hydraulic Pump Brand: Original
- Hydraulic Valve Brand: Original
- . Engine Brand:
- Power:
- 98.4KW • Machinery Test Report: Provided
- Video Outgoing-inspection: Provided
- Core Components: Pressure Vessel, Motor, Bearing, Gear, Pump, Gearbox, Engine, PLC • Year: 2021