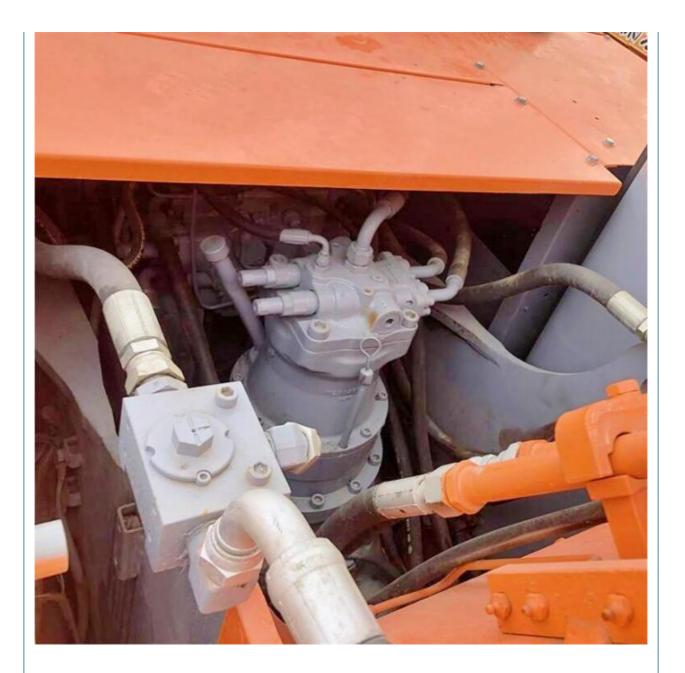

# Original Hydraulic Pump Hitachi EX200 EX200-5 Used Excavator with Durable Japan Technology

# for more products please visit us on used-crawlerexcavator.com

## **Basic Information**

- Place of Origin:
- Price:

Japan \$17,000.00/units 1-3 units



# **Product Specification**

- Showroom Location:
- Operating Weight:
- Bucket Capacity:
- Machine Weight:
- Hydraulic Cylinder Brand: Original • Hydraulic Pump Brand: Original
- Hydraulic Valve Brand: Original
- . Engine Brand:
- Power:
- 98.4KW • Machinery Test Report: Provided
- Video Outgoing-inspection: Provided
- Core Components: Pressure Vessel, Motor, Bearing, Gear, Pump, Gearbox, Engine, PLC • Year: 2021

2001-4000

ISUZU

None

18Ton

20000 KG

0.8



# More Images

Working Hours:





# Product Description

















# Models Of Excavators We Sell

| 1.4 |                            |                                                                                                                                                                                                        |
|-----|----------------------------|--------------------------------------------------------------------------------------------------------------------------------------------------------------------------------------------------------|
|     | Komatsu used<br>excavator  | PC20/PC30/PC35/PC40/PC50/PC55/PC56/PC60/PC70/PC75/PC78/PC10<br>0/PC110/PC120/PC128/PC130/PC138/PC150/PC160/PC200/PC210/PC22<br>0/PC228/PC240/PC270/PC300/PC350/PC360/PC400/PC450/PC460/PC49<br>0/PC650 |
|     | Carter used excavator      | CAT303/CA