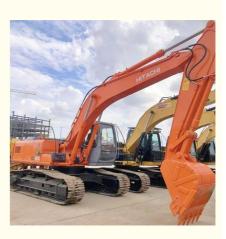

# Original Hydraulic Pump Hitachi EX200 EX200-5 Used Excavator with Durable Japan Technology

## **Basic Information**

- Place of Origin:
- Price:

Japan \$17,000.00/units 1-3 units

# **Product Specification**

- Showroom Location:
- Operating Weight:
- Bucket Capacity:
- Machine Weight:
- Hydraulic Cylinder Brand: Original • Hydraulic Pump Brand: Original
- Hydraulic Valve Brand: Original
- . Engine Brand:
- Power:
- 98.4KW • Machinery Test Report: Provided
- Video Outgoing-inspection: Provided
- Core Components: Pressure Vessel, Motor, Bearing, Gear, Pump, Gearbox, Engine, PLC • Year: 2021