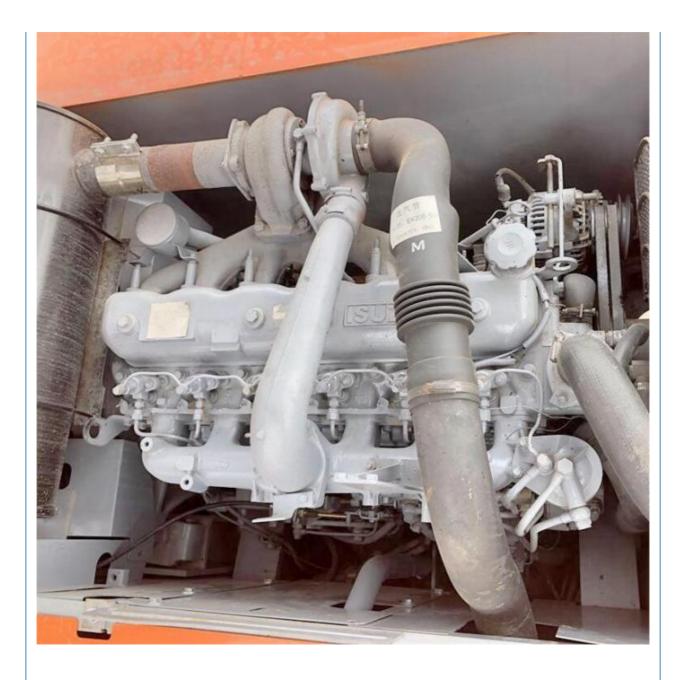

# **Product Specification**

- Showroom Location:
- Operating Weight:
- Bucket Capacity:
- Machine Weight:
- Hydraulic Cylinder Brand: Original • Hydraulic Pump Brand: Original
- Hydraulic Valve Brand: Original
- . Engine Brand:
- Power:
- 98.4KW • Machinery Test Report: Provided
- Video Outgoing-inspection: Provided
- Core Components: Pressure Vessel, Motor, Bearing, Gear, Pump, Gearbox, Engine, PLC • Year: 2021