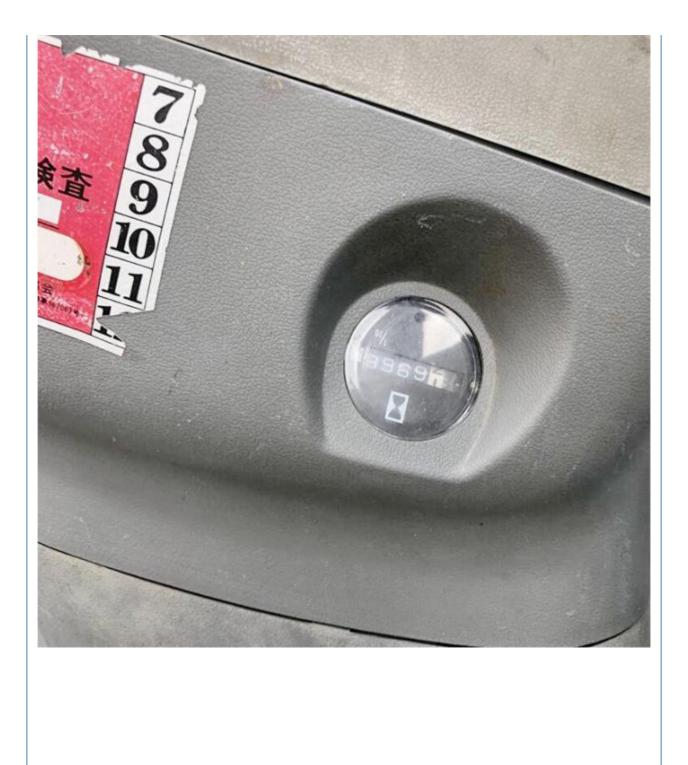

# Original Hydraulic Pump Hitachi EX200 EX200-5 Used Excavator with Durable Japan Technology

# for more products please visit us on used-crawlerexcavator.com

## **Basic Information**

- Place of Origin:
- Price:

Japan \$17,000.00/units 1-3 units



# **Product Specification**

- Showroom Location:
- Operating Weight:
- Bucket Capacity:
- Machine Weight:
- Hydraulic Cylinder Brand: Original • Hydraulic Pump Brand: Original
- Hydraulic Valve Brand: Original
- . Engine Brand:
- Power:
- 98.4KW • Machinery Test Report: Provided
- Video Outgoing-inspection: Provided
- Core Components: Pressure Vessel, Motor, Bearing, Gear, Pump, Gearbox, Engine, PLC • Year: 2021

2001-4000

ISUZU

None

18Ton

20000 KG

0.8



# More Images

Working Hours:





# Product Description

















# Models Of Excavators We Sell

| 1.4 |                            |                                                                                                                                                                                                        |
|-----|----------------------------|--------------------------------------------------------------------------------------------------------------------------------------------------------------------------------------------------------|
|     | Komatsu used<br>excavator  | PC20/PC30/PC35/PC40/PC50/PC55/PC56/PC60/PC70/PC75/PC78/PC10<br>0/PC110/PC120/PC128/PC130/PC138/PC150/PC160/PC200/PC210/PC22<br>0/PC228/PC240/PC270/PC300/PC350/PC360/PC400/PC450/PC460/PC49<br>0/PC650 |
|     | Carter used excavator      | CAT303/CAT305