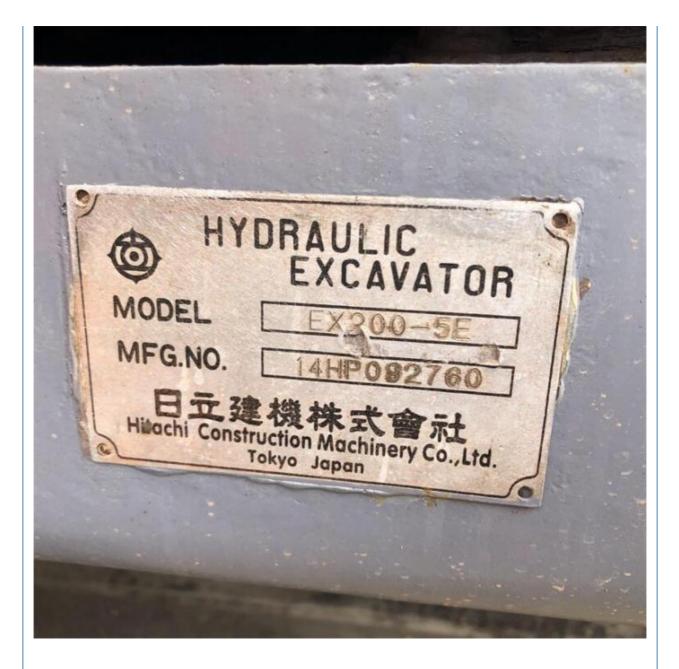

# Original Hydraulic Pump Hitachi EX200 EX200-5 Used Excavator with Durable Japan Technology

# **Product Specification**

- Showroom Location:
- Operating Weight:
- Bucket Capacity:
- Machine Weight:
- Hydraulic Cylinder Brand: Original • Hydraulic Pump Brand: Original
- Hydraulic Valve Brand: Original
- . Engine Brand:
- Power:
- 98.4KW • Machinery Test Report: Provided
- Video Outgoing-inspection: Provided
- Core Components: Pressure Vessel, Motor, Bearing, Gear, Pump, Gearbox, Engine, PLC • Year: 2021