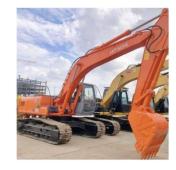

# Original Hydraulic Pump Hitachi EX200 EX200-5 Used Excavator with Durable Japan Technology

## **Basic Information**

- Place of Origin:
- Price:

Japan \$17,000.00/units 1-3 units

# **Product Specification**

- Showroom Location:
- Operating Weight:
- Bucket Capacity:
- Machine Weight:
- Hydraulic Cylinder Brand: Original • Hydraulic Pump Brand: Original
- Hydraulic Valve Brand: Original
- . Engine Brand:
- Power:
- 98.4KW • Machinery Test Report: Provided
- Video Outgoing-inspection: Provided
- Core Components: Pressure Vessel, Motor, Bearing, Gear, Pump, Gearbox, Engine, PLC • Year: 2021