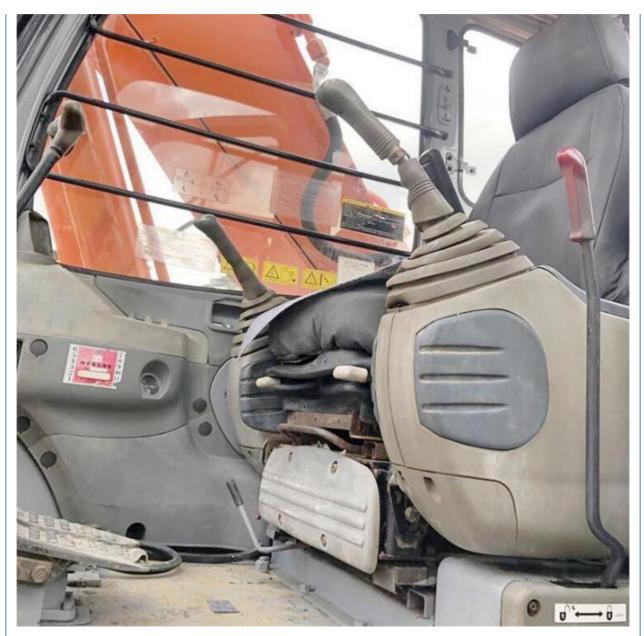

# Original Hydraulic Pump Hitachi EX200 EX200-5 Used Excavator with Durable Japan Technology

# for more products please visit us on used-crawlerexcavator.com

## **Basic Information**

- Place of Origin:
- Price:

Japan \$17,000.00/units 1-3 units



# **Product Specification**

- Showroom Location:
- Operating Weight:
- Bucket Capacity:
- Machine Weight:
- Hydraulic Cylinder Brand: Original • Hydraulic Pump Brand: Original
- Hydraulic Valve Brand: Original
- . Engine Brand:
- Power:
- 98.4KW • Machinery Test Report: Provided
- Video Outgoing-inspection: Provided
- Core Components: Pressure Vessel, Motor, Bearing, Gear, Pump, Gearbox, Engine, PLC • Year: 2021

2001-4000

ISUZU

None

18Ton

20000 KG

0.8



# More Images

Working Hours:





# Product Description

















# Models Of Excavators We Sell

| 1.4 |                            |                                                                                                                                                                                                        |
|-----|----------------------------|--------------------------------------------------------------------------------------------------------------------------------------------------------------------------------------------------------|
|     | Komatsu used<br>excavator  | PC20/PC30/PC35/PC40/PC50/PC55/PC56/PC60/PC70/PC75/PC78/PC10<br>0/PC110/PC120/PC128/PC130/PC138/PC150/PC160/PC200/PC210/PC22<br>0/PC228/PC240/PC270/PC300/PC350/PC360/PC400/PC450/PC460/PC49<br>0/PC650 |
|     | Carter used excavator      | CAT303/CAT305/C