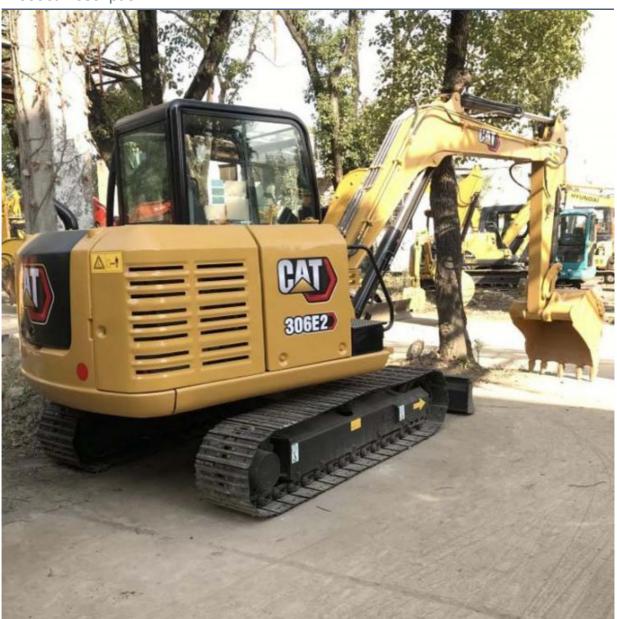

# Japan Made Cat 306E2 Excavator 800 Working Hours 0.22m3 Bucket Capacity Made in Japan

### **Product Specification**

Showroom Location: None · Operating Weight: 5795KG 0.22m<sup>3</sup> . Bucket Capacity: · Machine Weight: 6000 KG Hydraulic Cylinder Brand: Original • Hydraulic Pump Brand: Original • Hydraulic Valve Brand: Original MITSUBISHI . Engine Brand: 43 KW • Power: • Machinery Test Report: Provided • Video Outgoing-inspection: Provided

Core Components: Pressure Vessel, Motor, Bearing, Gear,

Pump, Gearbox, Engine, PLC

Year: 2022Working Hours: 800