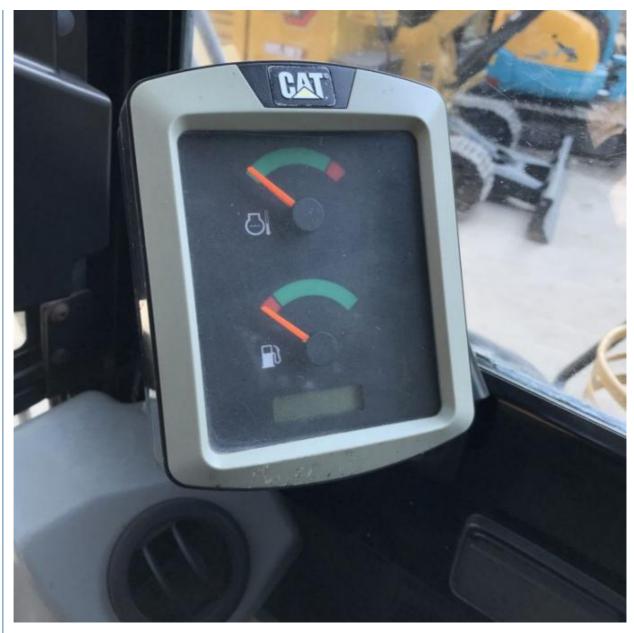

### **Product Specification**

Showroom Location: None · Operating Weight: 5795KG 0.22m<sup>3</sup> . Bucket Capacity: · Machine Weight: 6000 KG Hydraulic Cylinder Brand: Original • Hydraulic Pump Brand: Original • Hydraulic Valve Brand: Original MITSUBISHI . Engine Brand: 43 KW • Power: • Machinery Test Report: Provided • Video Outgoing-inspection: Provided

Core Components: Pressure Vessel, Motor, Bearing, Gear,

Pump, Gearbox, Engine, PLC

Year: 2022Working Hours: 800