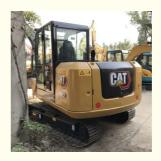

# Japan Made Cat 306E2 Excavator 800 Working Hours 0.22m3 Bucket Capacity Made in Japan

### **Product Specification**

Showroom Location: None · Operating Weight: 5795KG 0.22m<sup>3</sup> . Bucket Capacity: · Machine Weight: 6000 KG Hydraulic Cylinder Brand: Original • Hydraulic Pump Brand: Original • Hydraulic Valve Brand: Original MITSUBISHI . Engine Brand: 43 KW • Power: • Machinery Test Report: Provided • Video Outgoing-inspection: Provided

Core Components: Pressure Vessel, Motor, Bearing, Gear,

Pump, Gearbox, Engine, PLC

Year: 2022Working Hours: 800