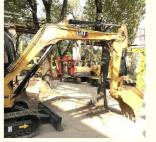

# Japan Made Cat 306E2 Excavator 800 Working Hours 0.22m3 Bucket Capacity Made in Japan

### **Product Specification**

Showroom Location: None · Operating Weight: 5795KG 0.22m<sup>3</sup> . Bucket Capacity: · Machine Weight: 6000 KG Hydraulic Cylinder Brand: Original • Hydraulic Pump Brand: Original • Hydraulic Valve Brand: Original MITSUBISHI . Engine Brand: 43 KW • Power: • Machinery Test Report: Provided • Video Outgoing-inspection: Provided

Core Components: Pressure Vessel, Motor, Bearing, Gear,

Pump, Gearbox, Engine, PLC

Year: 2022Working Hours: 800