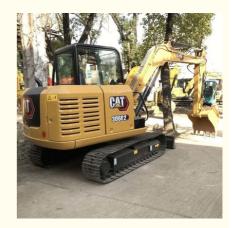

# Japan Made Cat 306E2 Excavator 800 Working Hours 0.22m3 Bucket Capacity Made in Japan

### **Product Specification**

Showroom Location: None · Operating Weight: 5795KG 0.22m<sup>3</sup> . Bucket Capacity: · Machine Weight: 6000 KG Hydraulic Cylinder Brand: Original • Hydraulic Pump Brand: Original • Hydraulic Valve Brand: Original MITSUBISHI . Engine Brand: 43 KW • Power: • Machinery Test Report: Provided • Video Outgoing-inspection: Provided

Core Components: Pressure Vessel, Motor, Bearing, Gear,

Pump, Gearbox, Engine, PLC

Year: 2022Working Hours: 800