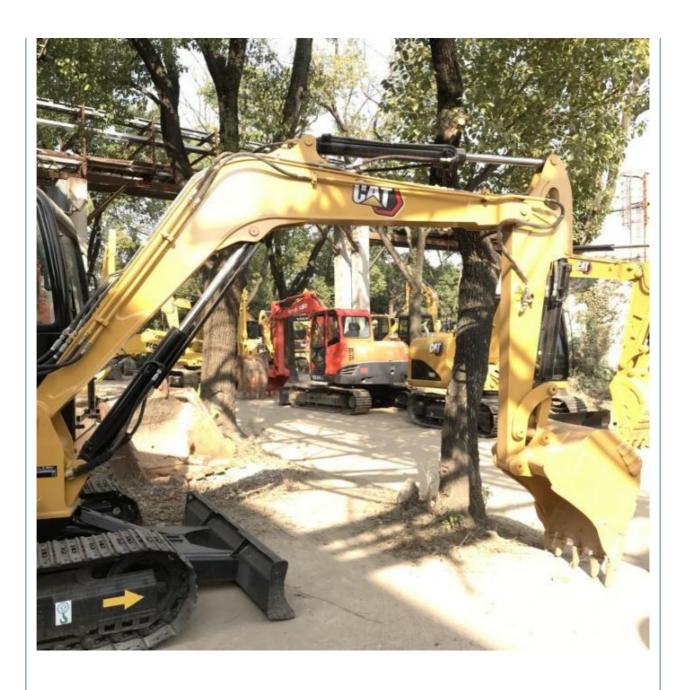

# Japan Made Cat 306E2 Excavator 800 Working Hours 0.22m3 Bucket Capacity Made in Japan

### **Product Specification**

Showroom Location: None · Operating Weight: 5795KG 0.22m<sup>3</sup> . Bucket Capacity: · Machine Weight: 6000 KG Hydraulic Cylinder Brand: Original • Hydraulic Pump Brand: Original • Hydraulic Valve Brand: Original MITSUBISHI . Engine Brand: 43 KW • Power: • Machinery Test Report: Provided • Video Outgoing-inspection: Provided

Core Components: Pressure Vessel, Motor, Bearing, Gear,

Pump, Gearbox, Engine, PLC

Year: 2022Working Hours: 800