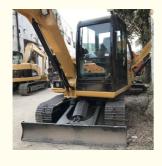

# Japan Made Cat 306E2 Excavator 800 Working Hours 0.22m3 Bucket Capacity Made in Japan

### **Product Specification**

Showroom Location: None · Operating Weight: 5795KG 0.22m<sup>3</sup> . Bucket Capacity: · Machine Weight: 6000 KG Hydraulic Cylinder Brand: Original • Hydraulic Pump Brand: Original • Hydraulic Valve Brand: Original MITSUBISHI . Engine Brand: 43 KW • Power: • Machinery Test Report: Provided • Video Outgoing-inspection: Provided

Core Components: Pressure Vessel, Motor, Bearing, Gear,

Pump, Gearbox, Engine, PLC

Year: 2022Working Hours: 800