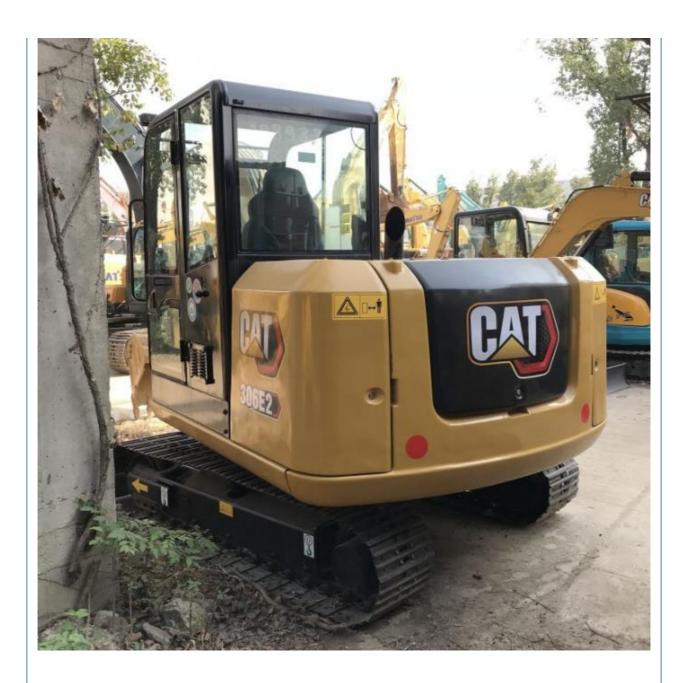

# Japan Made Cat 306E2 Excavator 800 Working Hours 0.22m3 Bucket Capacity Made in Japan

### **Product Specification**

Showroom Location: None · Operating Weight: 5795KG 0.22m<sup>3</sup> . Bucket Capacity: · Machine Weight: 6000 KG Hydraulic Cylinder Brand: Original • Hydraulic Pump Brand: Original • Hydraulic Valve Brand: Original MITSUBISHI . Engine Brand: 43 KW • Power: • Machinery Test Report: Provided • Video Outgoing-inspection: Provided

Core Components: Pressure Vessel, Motor, Bearing, Gear,

Pump, Gearbox, Engine, PLC

Year: 2022Working Hours: 800