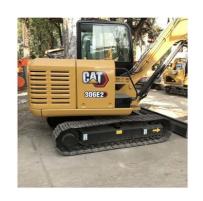

# Japan Made Cat 306E2 Excavator 800 Working Hours 0.22m3 Bucket Capacity Made in Japan

### **Product Specification**

Showroom Location: None · Operating Weight: 5795KG 0.22m<sup>3</sup> . Bucket Capacity: · Machine Weight: 6000 KG Hydraulic Cylinder Brand: Original • Hydraulic Pump Brand: Original • Hydraulic Valve Brand: Original MITSUBISHI . Engine Brand: 43 KW • Power: • Machinery Test Report: Provided • Video Outgoing-inspection: Provided

Core Components: Pressure Vessel, Motor, Bearing, Gear,

Pump, Gearbox, Engine, PLC

Year: 2022Working Hours: 800