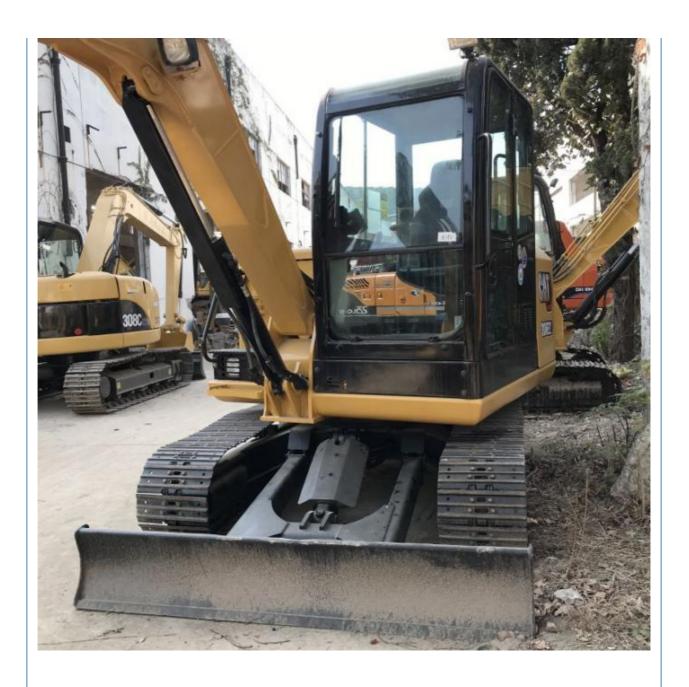

# Japan Made Cat 306E2 Excavator 800 Working Hours 0.22m3 Bucket Capacity Made in Japan

### **Product Specification**

Showroom Location: None · Operating Weight: 5795KG 0.22m<sup>3</sup> . Bucket Capacity: · Machine Weight: 6000 KG Hydraulic Cylinder Brand: Original • Hydraulic Pump Brand: Original • Hydraulic Valve Brand: Original MITSUBISHI . Engine Brand: 43 KW • Power: • Machinery Test Report: Provided • Video Outgoing-inspection: Provided

Core Components: Pressure Vessel, Motor, Bearing, Gear,

Pump, Gearbox, Engine, PLC

Year: 2022Working Hours: 800