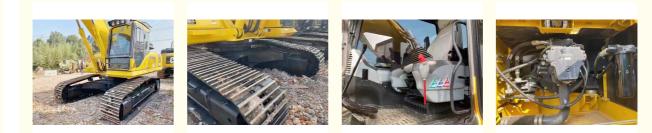

## Used Komatsu PC350-7 Excavator with 6001-8000 Working Hours in Excellent Condition



#### **Product Specification**

- Showroom Location: None
  Operating Weight: 32TON
  Bucket Capacity: 1.4
- Machine Weight:
- Hydraulic Cylinder Brand: Original
- Hydraulic Pump Brand: Original
- Hydraulic Valve Brand:
- Engine Brand:
- Power:
- Machinery Test Report: Provided
- Video Outgoing-inspection: Provided
- Core Components: Pressure Vessel, Motor, Bearing, Pump, Gearbox, Engine, PLC
   Year: 2020
   Working Hours: 6001-8000

35000 KG

Original Cummins

180KW



### More Images



# Product Description









## Models Of Excavators We Sell

| Komatsu used<br>excavator | PC20/PC30/PC35/PC40/PC50/PC55/PC56/PC60/PC70/PC75/PC78/PC10<br>0/PC110/PC120/PC128/PC130/PC138/PC150/PC160/PC200/PC210/PC22<br>0/PC228/PC240/PC270/PC300/PC350/PC360/PC400/PC450/PC460/PC49<br>0/PC650 |
|---------------------------|--------------------------------------------------------------------------------------------------------------------------------------------------------------------------------------------------------|
| Carter used excavator     | CAT303/CAT305/CAT305.5/CAT306/CAT307/CAT308/CAT311/CAT312/C<br>AT313/CAT315/CAT318/CAT320/CAT323/CAT324/CAT325/CAT326/CAT3<br>29/CAT330/CAT336/CAT340/CAT345/CAT349/CAT375                             |
| Doosan used excavator     | DH(DX)35/55