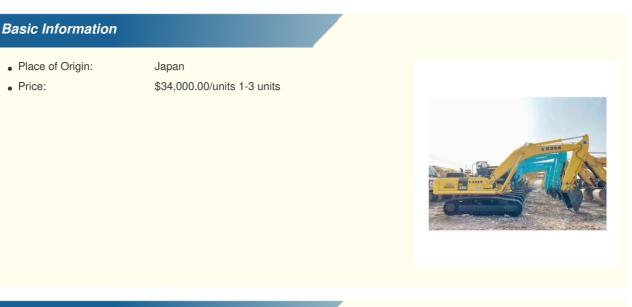

## Used Komatsu PC350-7 Excavator with 6001-8000 Working Hours in Excellent Condition

#### **Product Specification**

- Showroom Location: None
  Operating Weight: 32TON
  Bucket Capacity: 1.4
- Machine Weight:
- Hydraulic Cylinder Brand: Original
- Hydraulic Pump Brand: Original
- Hydraulic Valve Brand:
- Engine Brand:
- Power:
- Machinery Test Report: Provided
- Video Outgoing-inspection: Provided
- Core Components: Pressure Vessel, Motor, Bearing, Pump, Gearbox, Engine, PLC
   Year: 2020
   Working Hours: 6001-8000

35000 KG

Original Cummins

180KW