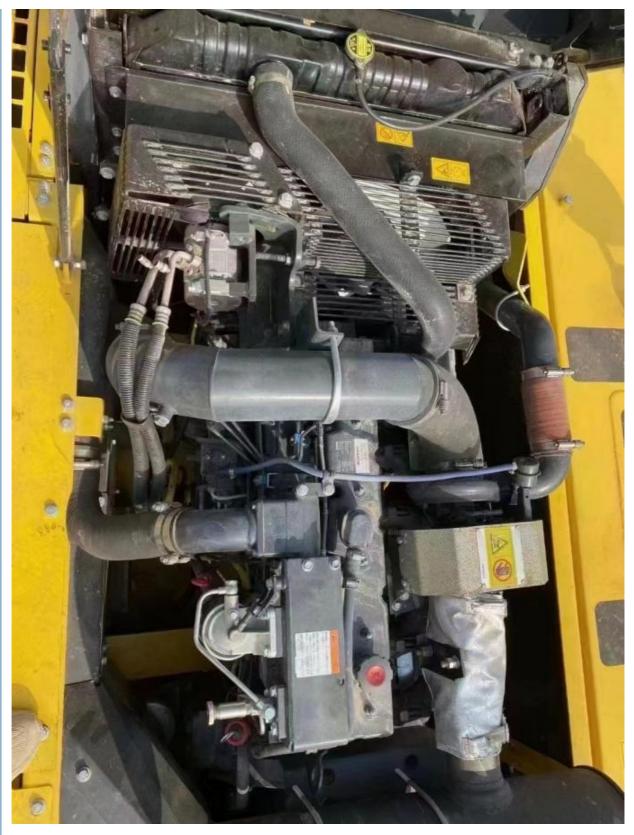

## Used Komatsu PC350-7 Excavator with 6001-8000 Working Hours in Excellent Condition



#### **Product Specification**

- Showroom Location: None
  Operating Weight: 32TON
  Bucket Capacity: 1.4
- Machine Weight:
- Hydraulic Cylinder Brand: Original
- Hydraulic Pump Brand: Original
- Hydraulic Valve Brand:
- Engine Brand:
- Power:
- Machinery Test Report: Provided
- Video Outgoing-inspection: Provided
- Core Components: Pressure Vessel, Motor, Bearing, Pump, Gearbox, Engine, PLC
   Year: 2020
   Working Hours: 6001-8000

35000 KG

Original Cummins

180KW



### More Images



# Product Description









## Models Of Excavators We Sell

| Komatsu used<br>excavator | PC20/PC30/PC35/PC40/PC50/PC55/PC56/PC60/PC70/PC75/PC78/PC10<br>0/PC110/PC120/PC128/PC130/PC138/PC150/PC160/PC200/PC210/PC22<br>0/PC228/PC240/PC270/PC300/PC350/PC360/PC400/PC450/PC460/PC49<br>0/PC650 |
|---------------------------|--------------------------------------------------------------------------------------------------------------------------------------------------------------------------------------------------------|
| Carter used excavator     | CAT303/CAT305/CAT305.5/CAT306/CAT307/CAT308/CAT311/CAT312/C<br>AT313/CAT315/CAT318/CAT320/CAT323/CAT324/CAT325/CAT326/CAT3<br>29/CAT330/CAT336/CAT340/CAT345/CAT349/CAT375                             |
| Doosan used excavator     | DH(DX)35/55/60/70/75/80/150/200/215/220/22