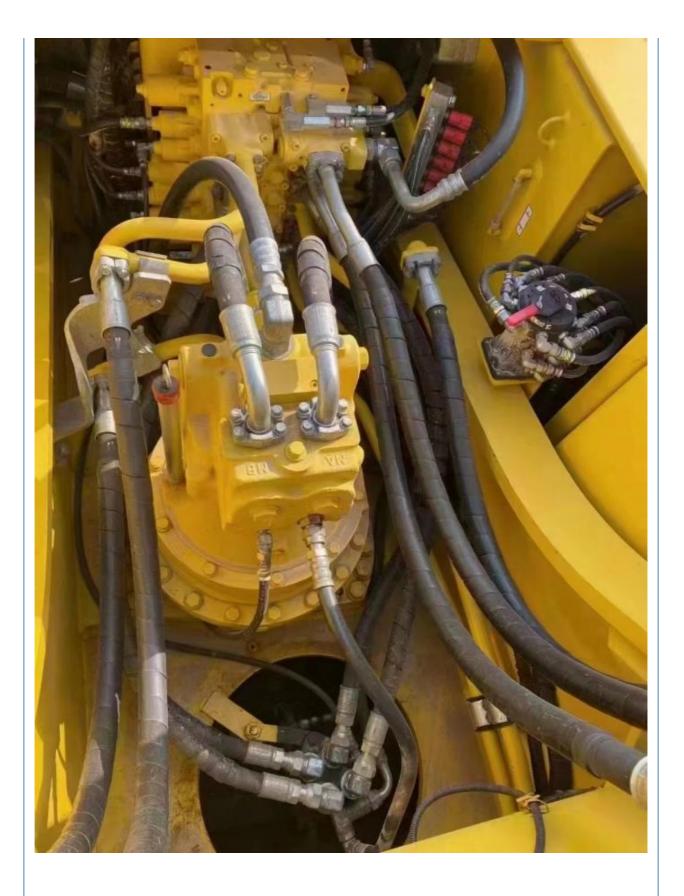

## Used Komatsu PC350-7 Excavator with 6001-8000 Working Hours in Excellent Condition



#### **Product Specification**

- Showroom Location: None
  Operating Weight: 32TON
  Bucket Capacity: 1.4
- Machine Weight:
- Hydraulic Cylinder Brand: Original
- Hydraulic Pump Brand: Original
- Hydraulic Valve Brand:
- Engine Brand:
- Power:
- Machinery Test Report: Provided
- Video Outgoing-inspection: Provided
- Core Components: Pressure Vessel, Motor, Bearing, Pump, Gearbox, Engine, PLC
   Year: 2020
   Working Hours: 6001-8000

35000 KG

Original Cummins

180KW



### More Images



# Product Description









## Models Of Excavators We Sell

| Komatsu used<br>excavator | PC20/PC30/PC35/PC40/PC50/PC55/PC56/PC60/PC70/PC75/PC78/PC10<br>0/PC110/PC120/PC128/PC130/PC138/PC150/PC160/PC200/PC210/PC22<br>0/PC228/PC240/PC270/PC300/PC350/PC360/PC400/PC450/PC460/PC49<br>0/PC650 |
|---------------------------|--------------------------------------------------------------------------------------------------------------------------------------------------------------------------------------------------------|
| Carter used excavator     | CAT303/CAT305/CAT305.5/CAT306/CAT307/CAT308/CAT311/CAT312/C<br>AT313/CAT315/CAT318/CAT320/CAT323/CAT324/CAT325/CAT326/CAT3<br>29/CAT330/CAT336/CAT340/CAT345/CAT349/CAT375                             |
| Doosan used excavator     | DH(DX)35/55/60/70/75/80/150/200/215/220/