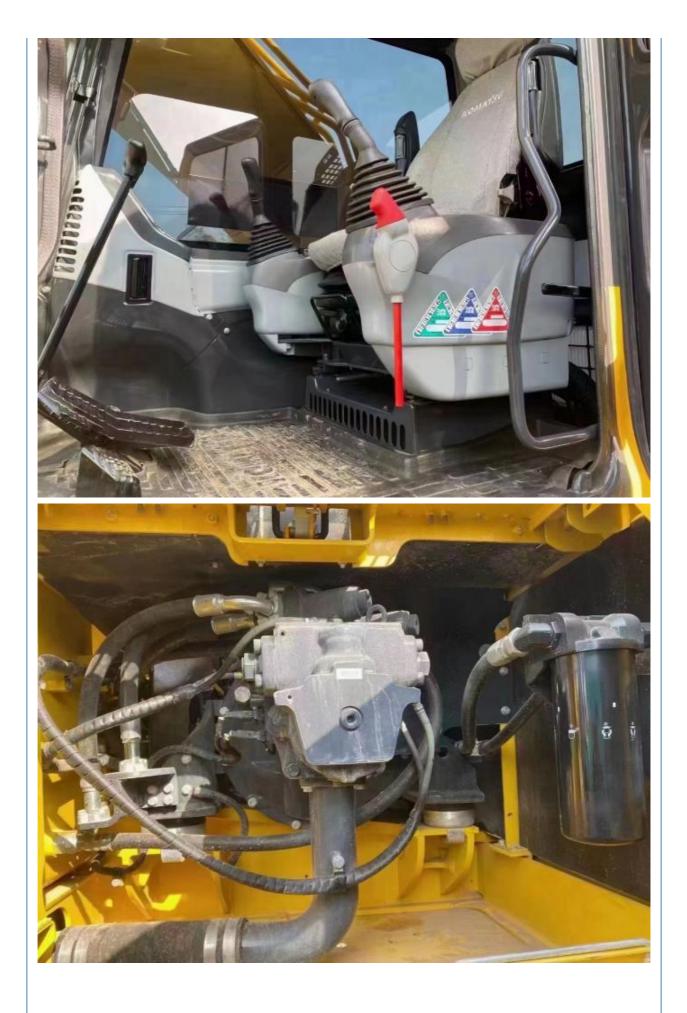

## Used Komatsu PC350-7 Excavator with 6001-8000 Working Hours in Excellent Condition



#### **Product Specification**

- Showroom Location: None
  Operating Weight: 32TON
  Bucket Capacity: 1.4
- Machine Weight:
- Hydraulic Cylinder Brand: Original
- Hydraulic Pump Brand: Original
- Hydraulic Valve Brand:
- Engine Brand:
- Power:
- Machinery Test Report: Provided
- Video Outgoing-inspection: Provided
- Core Components: Pressure Vessel, Motor, Bearing, Pump, Gearbox, Engine, PLC
   Year: 2020
   Working Hours: 6001-8000

35000 KG

Original Cummins

180KW



### More Images



# Product Description









## Models Of Excavators We Sell

| Komatsu used<br>excavator | PC20/PC30/PC35/PC40/PC50/PC55/PC56/PC60/PC70/PC75/PC78/PC10<br>0/PC110/PC120/PC128/PC130/PC138/PC150/PC160/PC200/PC210/PC22<br>0/PC228/PC240/PC270/PC300/PC350/PC360/PC400/PC450/PC460/PC49<br>0/PC650 |
|---------------------------|--------------------------------------------------------------------------------------------------------------------------------------------------------------------------------------------------------|
| Carter used excavator     | CAT303/CAT305/CAT305.5/CAT306/CAT307/CAT308/CAT311/CAT312/C<br>AT313/CAT315/CAT318/CAT320/CAT323/CAT324/CAT325/CAT326/CAT3<br>29/CAT330/CAT336/CAT340/CAT345/CAT349/CAT375                             |
| Doosan used excavator     | DH(DX)35/55/60/70/75/80/150/200/215/22