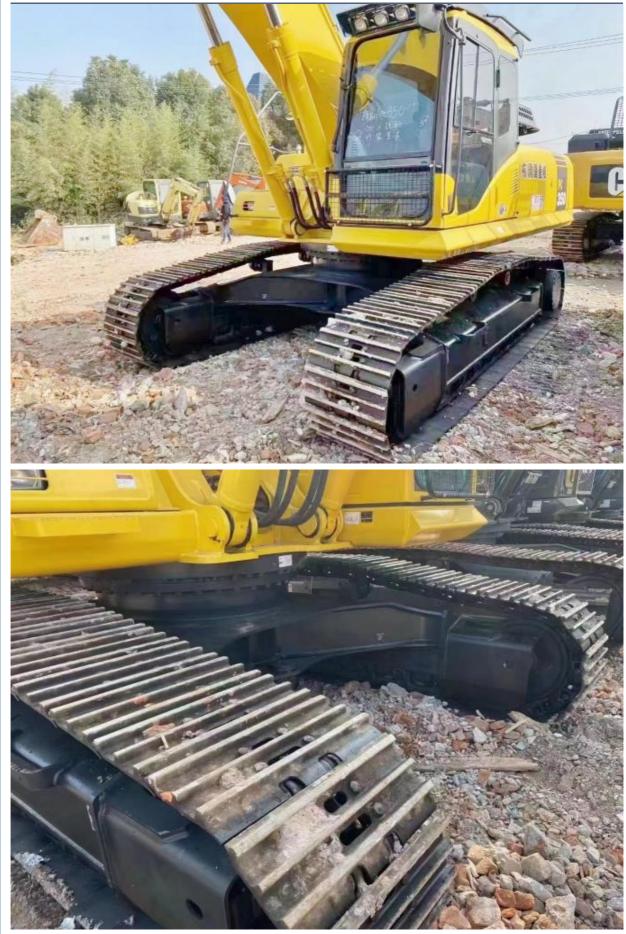

## Used Komatsu PC350-7 Excavator with 6001-8000 Working Hours in Excellent Condition



#### **Product Specification**

- Showroom Location: None
  Operating Weight: 32TON
  Bucket Capacity: 1.4
- Machine Weight:
- Hydraulic Cylinder Brand: Original
- Hydraulic Pump Brand: Original
- Hydraulic Valve Brand:
- Engine Brand:
- Power:
- Machinery Test Report: Provided
- Video Outgoing-inspection: Provided
- Core Components: Pressure Vessel, Motor, Bearing, Pump, Gearbox, Engine, PLC
   Year: 2020
   Working Hours: 6001-8000

35000 KG

Original Cummins

180KW



### More Images



# Product Description









## Models Of Excavators We Sell

| Komatsu used<br>excavator | PC20/PC30/PC35/PC40/PC50/PC55/PC56/PC60/PC70/PC75/PC78/PC10<br>0/PC110/PC120/PC128/PC130/PC138/PC150/PC160/PC200/PC210/PC22<br>0/PC228/PC240/PC270/PC300/PC350/PC360/PC400/PC450/PC460/PC49<br>0/PC650 |
|---------------------------|--------------------------------------------------------------------------------------------------------------------------------------------------------------------------------------------------------|
| Carter used excavator     | CAT303/CAT305/CAT305.5/CAT306/CAT307/CAT308/CAT311/CAT312/C<br>AT313/CAT315/CAT318/CAT320/CAT323/CAT324/CAT325/CAT326/CAT3<br>29/CAT330/CAT336/CAT340/CAT345/CAT349/CAT375                             |
| Doosan used excavator     | DH(DX)35/55/60/70/75/80/150/200/215/