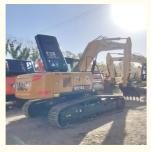

China

# SANY215C 21 ton excavator with ORIGINAL hydraulic valve and cheaper cost made in 2021



# **Our Product Introduction**

# for more products please visit us on used-crawlerexcavator.com

### **Product Specification**

**Basic Information** 

• Place of Origin:

• Price:

• Showroom Location: None • Operating Weight: 21.9 Ton 0.93 M<sup>3</sup> Bucket Capacity: • Machine Weight: 21900 KG • Hydraulic Cylinder Brand: ORIGINAL • Hydraulic Pump Brand: ORIGINAL • Hydraulic Valve Brand: ORIGINAL MITSUBISHI • Engine Brand: 114 KW • Power: • Machinery Test Report: Provided • Video Outgoing-inspection: Provided • Core Components: Pressure Vessel, Motor, Bearing, Gear, Pump, Gearbox, Engine, PLC • Year: 2021

1127



## More Images

Working Hours:























# Models Of Excavators We Sell

| Komatsu used<br>excavator  | PC20/PC30/PC35/PC40/PC50/PC55/PC56/PC60/PC70/PC75/PC78/PC10<br>0/PC110/PC120/PC128/PC130/PC138/PC150/PC160/PC200/PC210/PC22<br>0/PC228/PC240/PC270/PC300/PC350/PC360/PC400/PC450/PC460/PC49<br>0/PC650 |
|----------------------------|--------------------------------------------------------------------------------------------------------------------------------------------------------------------------------------------------------|
| Carter used excavator      | CAT303/CAT305/CAT305.5/CAT306/CAT307/CAT308/CAT311/CAT312/C<br>AT313/CAT315/CAT318/CAT320/CAT323/CAT324/CAT325/CAT326/CAT3<br>29/CAT330/CAT336/CAT340/CAT345/CAT349/CAT375                             |
| Doosan used excavator      | DH(DX)35/55/60/70/7