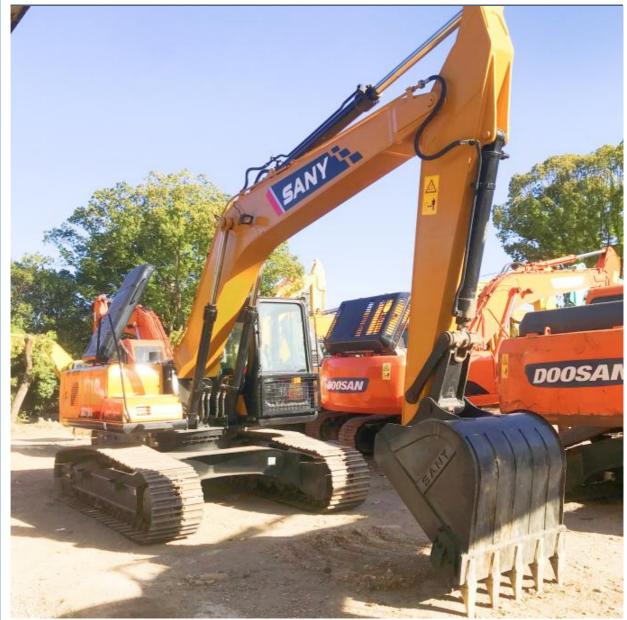

# SANY215C 21 ton excavator with ORIGINAL hydraulic valve and cheaper cost made in 2021

### **Product Specification**

**Basic Information** 

• Place of Origin:

• Price:

• Showroom Location: None • Operating Weight: 21.9 Ton 0.93 M<sup>3</sup> Bucket Capacity: • Machine Weight: 21900 KG • Hydraulic Cylinder Brand: ORIGINAL • Hydraulic Pump Brand: ORIGINAL • Hydraulic Valve Brand: ORIGINAL MITSUBISHI • Engine Brand: 114 KW • Power: • Machinery Test Report: Provided • Video Outgoing-inspection: Provided • Core Components: Pressure Vessel, Motor, Bearing, Gear, Pump, Gearbox, Engine, PLC • Year: 2021

## More Images

Working Hours: