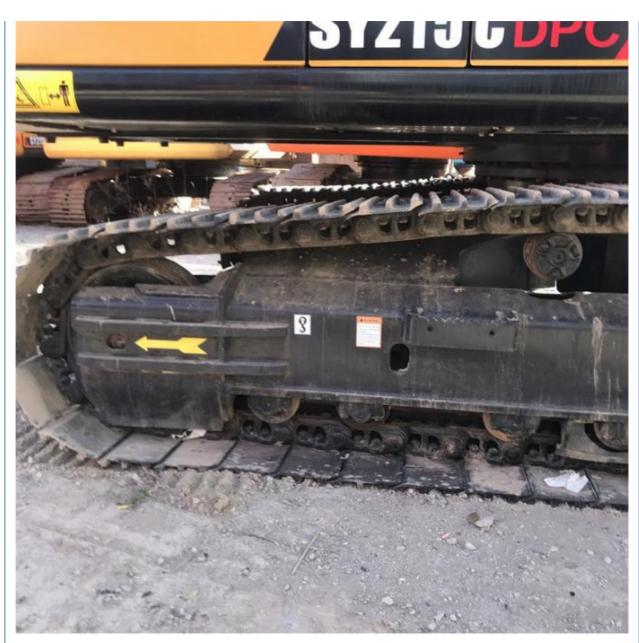

### **Product Specification**

**Basic Information** 

• Place of Origin:

• Price:

• Showroom Location: None • Operating Weight: 21.9 Ton 0.93 M<sup>3</sup> Bucket Capacity: • Machine Weight: 21900 KG • Hydraulic Cylinder Brand: ORIGINAL • Hydraulic Pump Brand: ORIGINAL • Hydraulic Valve Brand: ORIGINAL MITSUBISHI • Engine Brand: 114 KW • Power: • Machinery Test Report: Provided • Video Outgoing-inspection: Provided • Core Components: Pressure Vessel, Motor, Bearing, Gear, Pump, Gearbox, Engine, PLC • Year: 2021

## More Images

Working Hours: