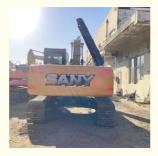

China

# SANY215C 21 ton excavator with ORIGINAL hydraulic valve and cheaper cost made in 2021



# **Our Product Introduction**

# for more products please visit us on used-crawlerexcavator.com

### **Product Specification**

**Basic Information** 

• Place of Origin:

• Price:

• Showroom Location: None • Operating Weight: 21.9 Ton 0.93 M<sup>3</sup> Bucket Capacity: • Machine Weight: 21900 KG • Hydraulic Cylinder Brand: ORIGINAL • Hydraulic Pump Brand: ORIGINAL • Hydraulic Valve Brand: ORIGINAL MITSUBISHI • Engine Brand: 114 KW • Power: • Machinery Test Report: Provided • Video Outgoing-inspection: Provided • Core Components: Pressure Vessel, Motor, Bearing, Gear, Pump, Gearbox, Engine, PLC • Year: 2021

1127



## More Images

Working Hours:























# Models Of Excavators We Sell

| Komatsu used<br>excavator  | PC20/PC30/PC35/PC40/PC50/PC55/PC56/PC60/PC70/PC75/PC78/PC10<br>0/PC110/PC120/PC128/PC130/PC138/PC150/PC160/PC200/PC210/PC22<br>0/PC228/PC240/PC270/PC300/PC350/PC360/PC400/PC450/PC460/PC49<br>0/PC650 |
|----------------------------|--------------------------------------------------------------------------------------------------------------------------------------------------------------------------------------------------------|
| Carter used excavator      | CAT303/CAT305/CAT305.5/CAT306/CAT307/CAT308/CAT311/CAT312/C<br>AT313/CAT315/CAT318/CAT320/CAT323/CAT324/CAT325/CAT326/CAT3<br>29/CAT330/CAT336/CAT340/CAT345/CAT349/CAT375                             |
| Doosan used excavator      | DH(DX)35/55/60/70/75/