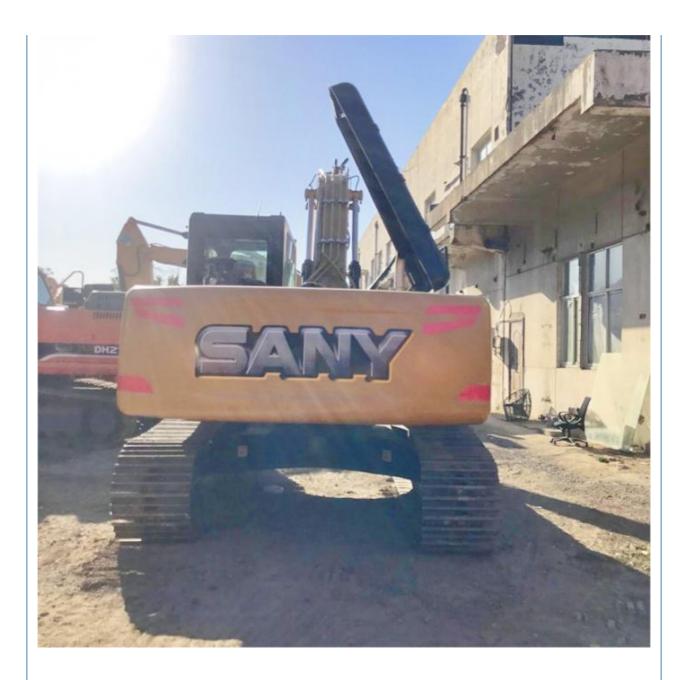

# SANY215C 21 ton excavator with ORIGINAL hydraulic valve and cheaper cost made in 2021

### **Product Specification**

**Basic Information** 

• Place of Origin:

• Price:

• Showroom Location: None • Operating Weight: 21.9 Ton 0.93 M<sup>3</sup> Bucket Capacity: • Machine Weight: 21900 KG • Hydraulic Cylinder Brand: ORIGINAL • Hydraulic Pump Brand: ORIGINAL • Hydraulic Valve Brand: ORIGINAL MITSUBISHI • Engine Brand: 114 KW • Power: • Machinery Test Report: Provided • Video Outgoing-inspection: Provided • Core Components: Pressure Vessel, Motor, Bearing, Gear, Pump, Gearbox, Engine, PLC • Year: 2021