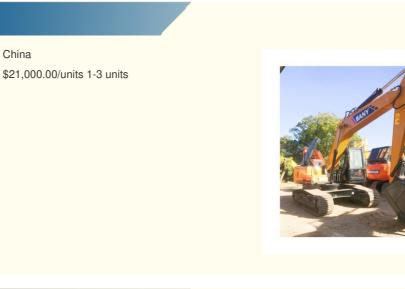

China

# SANY215C 21 ton excavator with ORIGINAL hydraulic valve and cheaper cost made in 2021

### **Product Specification**

**Basic Information** 

• Place of Origin:

• Price:

• Showroom Location: None • Operating Weight: 21.9 Ton 0.93 M<sup>3</sup> Bucket Capacity: • Machine Weight: 21900 KG • Hydraulic Cylinder Brand: ORIGINAL • Hydraulic Pump Brand: ORIGINAL • Hydraulic Valve Brand: ORIGINAL MITSUBISHI • Engine Brand: 114 KW • Power: • Machinery Test Report: Provided • Video Outgoing-inspection: Provided • Core Components: Pressure Vessel, Motor, Bearing, Gear, Pump, Gearbox, Engine, PLC • Year: 2021