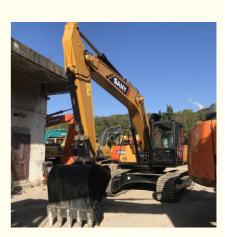

China

# SANY215C 21 ton excavator with ORIGINAL hydraulic valve and cheaper cost made in 2021



# **Our Product Introduction**

# for more products please visit us on used-crawlerexcavator.com

### **Product Specification**

**Basic Information** 

• Place of Origin:

• Price:

• Showroom Location: None • Operating Weight: 21.9 Ton 0.93 M<sup>3</sup> Bucket Capacity: • Machine Weight: 21900 KG • Hydraulic Cylinder Brand: ORIGINAL • Hydraulic Pump Brand: ORIGINAL • Hydraulic Valve Brand: ORIGINAL MITSUBISHI • Engine Brand: 114 KW • Power: • Machinery Test Report: Provided • Video Outgoing-inspection: Provided • Core Components: Pressure Vessel, Motor, Bearing, Gear, Pump, Gearbox, Engine, PLC • Year: 2021

1127



## More Images

Working Hours:























# Models Of Excavators We Sell

| Komatsu used<br>excavator  | PC20/PC30/PC35/PC40/PC50/PC55/PC56/PC60/PC70/PC75/PC78/PC10<br>0/PC110/PC120/PC128/PC130/PC138/PC150/PC160/PC200/PC210/PC22<br>0/PC228/PC240/PC270/PC300/PC350/PC360/PC400/PC450/PC460/PC49<br>0/PC650 |
|----------------------------|--------------------------------------------------------------------------------------------------------------------------------------------------------------------------------------------------------|
| Carter used excavator      | CAT303/CAT305/CAT305.5/CAT306/CAT307/CAT308/CAT311/CAT312/C<br>AT313/CAT315/CAT318/CAT320/CAT323/CAT324/CAT325/CAT326/CAT3<br>29/CAT330/CAT336/CAT340/CAT345/CAT349/CAT375                             |
| Doosan used ex