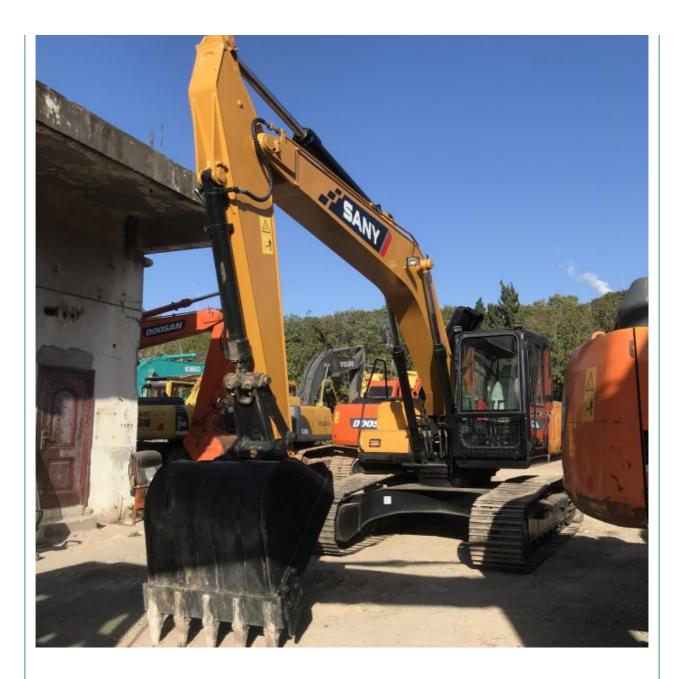

# SANY215C 21 ton excavator with ORIGINAL hydraulic valve and cheaper cost made in 2021

### **Product Specification**

**Basic Information** 

• Place of Origin:

• Price:

• Showroom Location: None • Operating Weight: 21.9 Ton 0.93 M<sup>3</sup> Bucket Capacity: • Machine Weight: 21900 KG • Hydraulic Cylinder Brand: ORIGINAL • Hydraulic Pump Brand: ORIGINAL • Hydraulic Valve Brand: ORIGINAL MITSUBISHI • Engine Brand: 114 KW • Power: • Machinery Test Report: Provided • Video Outgoing-inspection: Provided • Core Components: Pressure Vessel, Motor, Bearing, Gear, Pump, Gearbox, Engine, PLC • Year: 2021

## More Images

Working Hours: