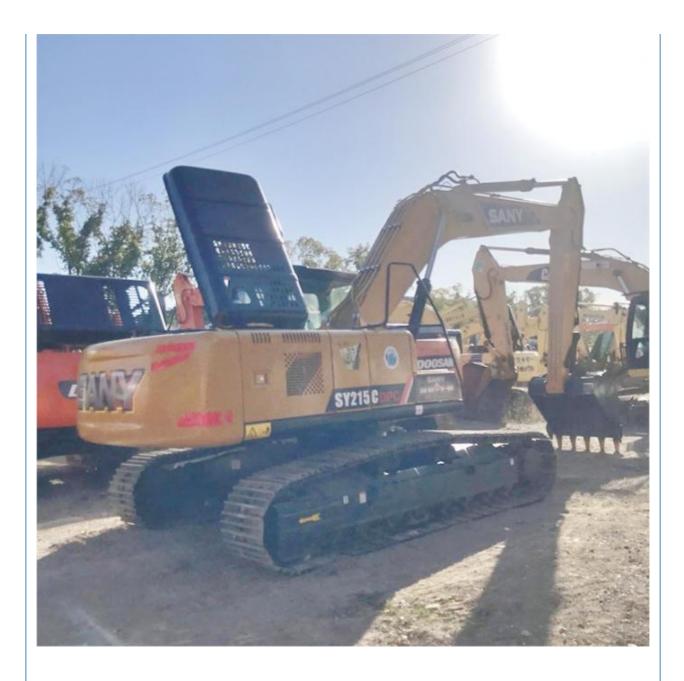

# SANY215C 21 ton excavator with ORIGINAL hydraulic valve and cheaper cost made in 2021

### **Product Specification**

**Basic Information** 

• Place of Origin:

• Price:

• Showroom Location: None • Operating Weight: 21.9 Ton 0.93 M<sup>3</sup> Bucket Capacity: • Machine Weight: 21900 KG • Hydraulic Cylinder Brand: ORIGINAL • Hydraulic Pump Brand: ORIGINAL • Hydraulic Valve Brand: ORIGINAL MITSUBISHI • Engine Brand: 114 KW • Power: • Machinery Test Report: Provided • Video Outgoing-inspection: Provided • Core Components: Pressure Vessel, Motor, Bearing, Gear, Pump, Gearbox, Engine, PLC • Year: 2021