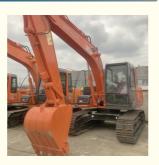

# 2021 Hitachi EX120 Excavator From Japan With Isuzu Engine And Original **Hydraulic Valve**

- Operating Weight:
- Bucket Capacity:
- Machine Weight: • Hydraulic Cylinder Brand:
- Original • Hydraulic Pump Brand: Original
- Hydraulic Valve Brand:
- . Engine Brand:
- Power:
- Machinery Test Report: Provided
- Video Outgoing-inspection: Provided
- Core Components: Pressure Vessel, Motor, Bearing, Gear, Pump, Gearbox, Engine, PLC • Year: 2021 Working Hours: 2001-4000

0.52

12000 KG

Original Doosan

66kw