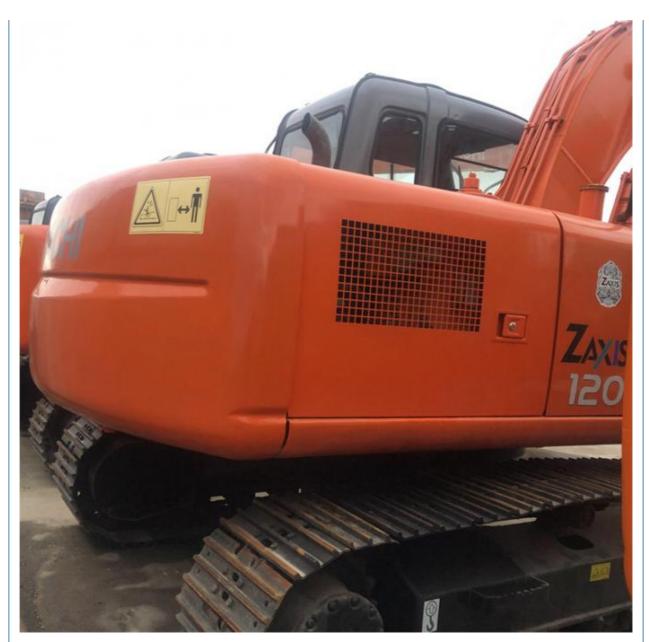

# 2021 Hitachi EX120 Excavator From Japan With Isuzu Engine And Original **Hydraulic Valve**

- Operating Weight:
- Bucket Capacity:
- Machine Weight: • Hydraulic Cylinder Brand:
- Original • Hydraulic Pump Brand: Original
- Hydraulic Valve Brand:
- . Engine Brand:
- Power:
- Machinery Test Report: Provided
- Video Outgoing-inspection: Provided
- Core Components: Pressure Vessel, Motor, Bearing, Gear, Pump, Gearbox, Engine, PLC • Year: 2021 Working Hours: 2001-4000

0.52

12000 KG

Original Doosan

66kw