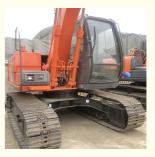

# 2021 Hitachi EX120 Excavator From Japan With Isuzu Engine And Original **Hydraulic Valve**

- Operating Weight:
- Bucket Capacity:
- Machine Weight: • Hydraulic Cylinder Brand:
- Original • Hydraulic Pump Brand: Original
- Hydraulic Valve Brand:
- . Engine Brand:
- Power:
- Machinery Test Report: Provided
- Video Outgoing-inspection: Provided
- Core Components: Pressure Vessel, Motor, Bearing, Gear, Pump, Gearbox, Engine, PLC • Year: 2021 Working Hours: 2001-4000

0.52

12000 KG

Original Doosan

66kw