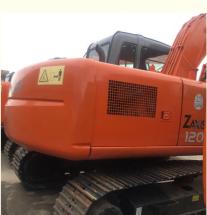

# 2021 Hitachi EX120 Excavator From Japan With Isuzu Engine And Original **Hydraulic Valve**

- Operating Weight:
- Bucket Capacity:
- Machine Weight: • Hydraulic Cylinder Brand:
- Original • Hydraulic Pump Brand: Original
- Hydraulic Valve Brand:
- . Engine Brand:
- Power:
- Machinery Test Report: Provided
- Video Outgoing-inspection: Provided
- Core Components: Pressure Vessel, Motor, Bearing, Gear, Pump, Gearbox, Engine, PLC • Year: 2021 Working Hours: 2001-4000

0.52

12000 KG

Original Doosan

66kw