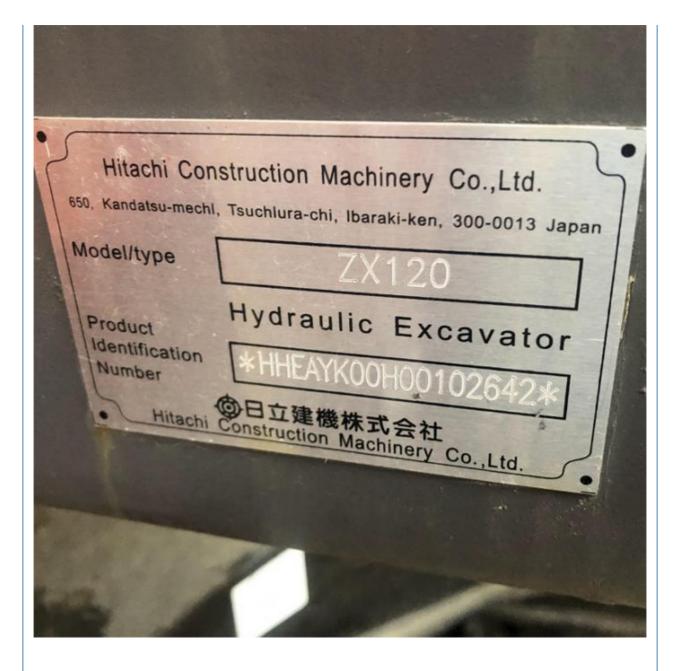

# 2021 Hitachi EX120 Excavator From Japan With Isuzu Engine And Original **Hydraulic Valve**

- Operating Weight:
- Bucket Capacity:
- Machine Weight: • Hydraulic Cylinder Brand:
- Original • Hydraulic Pump Brand: Original
- Hydraulic Valve Brand:
- . Engine Brand:
- Power:
- Machinery Test Report: Provided
- Video Outgoing-inspection: Provided
- Core Components: Pressure Vessel, Motor, Bearing, Gear, Pump, Gearbox, Engine, PLC • Year: 2021 Working Hours: 2001-4000

0.52

12000 KG

Original Doosan

66kw