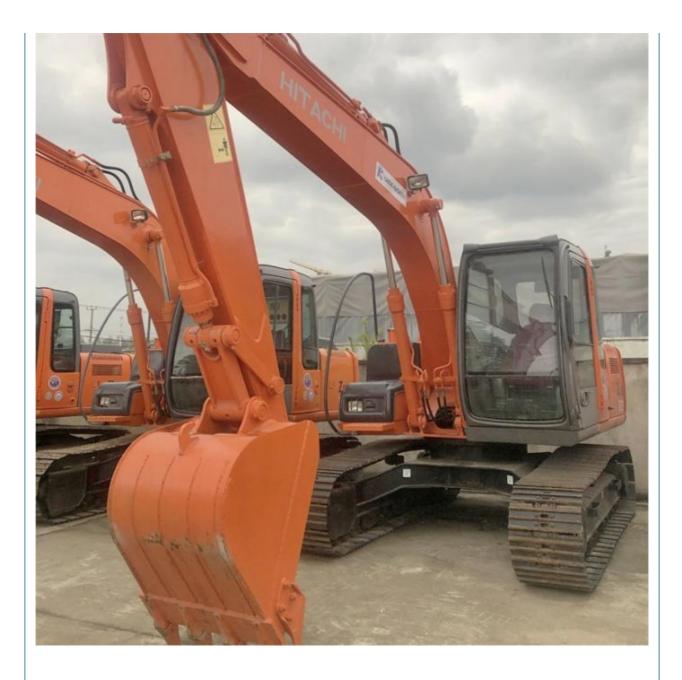

# 2021 Hitachi EX120 Excavator From Japan With Isuzu Engine And Original **Hydraulic Valve**

- Operating Weight:
- Bucket Capacity:
- Machine Weight: • Hydraulic Cylinder Brand:
- Original • Hydraulic Pump Brand: Original
- Hydraulic Valve Brand:
- . Engine Brand:
- Power:
- Machinery Test Report: Provided
- Video Outgoing-inspection: Provided
- Core Components: Pressure Vessel, Motor, Bearing, Gear, Pump, Gearbox, Engine, PLC • Year: 2021 Working Hours: 2001-4000

0.52

12000 KG

Original Doosan

66kw