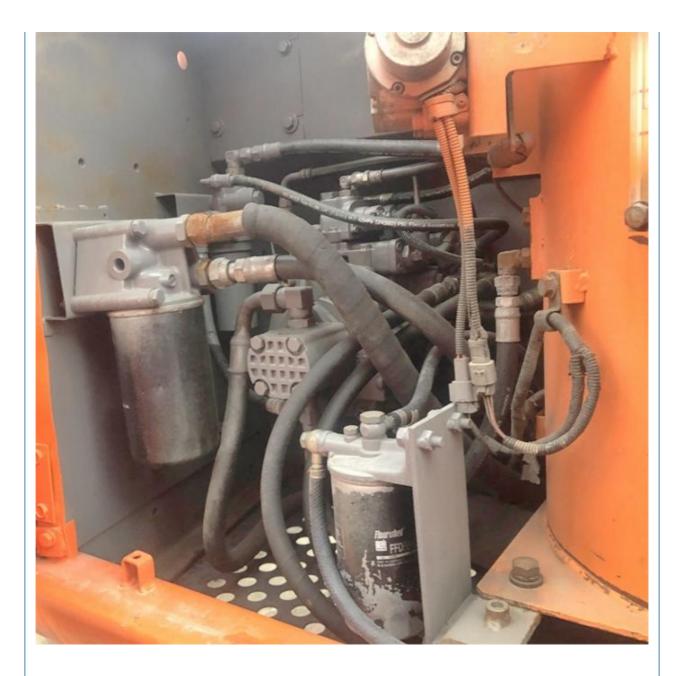

# 2021 Hitachi EX120 Excavator From Japan With Isuzu Engine And Original **Hydraulic Valve**

- Operating Weight:
- Bucket Capacity:
- Machine Weight: • Hydraulic Cylinder Brand:
- Original • Hydraulic Pump Brand: Original
- Hydraulic Valve Brand:
- . Engine Brand:
- Power:
- Machinery Test Report: Provided
- Video Outgoing-inspection: Provided
- Core Components: Pressure Vessel, Motor, Bearing, Gear, Pump, Gearbox, Engine, PLC • Year: 2021 Working Hours: 2001-4000

0.52

12000 KG

Original Doosan

66kw