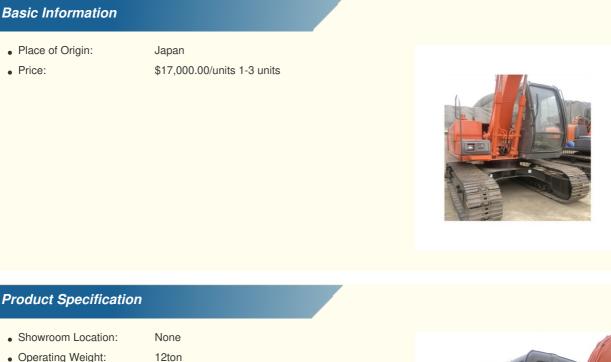

# 2021 Hitachi EX120 Excavator From Japan With Isuzu Engine And Original **Hydraulic Valve**

- Operating Weight:
- Bucket Capacity:
- Machine Weight: • Hydraulic Cylinder Brand:
- Original • Hydraulic Pump Brand: Original
- Hydraulic Valve Brand:
- . Engine Brand:
- Power:
- Machinery Test Report: Provided
- Video Outgoing-inspection: Provided
- Core Components: Pressure Vessel, Motor, Bearing, Gear, Pump, Gearbox, Engine, PLC • Year: 2021 Working Hours: 2001-4000

0.52

12000 KG

Original Doosan

66kw