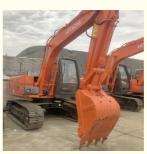

# 2021 Hitachi EX120 Excavator From Japan With Isuzu Engine And Original **Hydraulic Valve**

- Operating Weight:
- Bucket Capacity:
- Machine Weight: • Hydraulic Cylinder Brand:
- Original • Hydraulic Pump Brand: Original
- Hydraulic Valve Brand:
- . Engine Brand:
- Power:
- Machinery Test Report: Provided
- Video Outgoing-inspection: Provided
- Core Components: Pressure Vessel, Motor, Bearing, Gear, Pump, Gearbox, Engine, PLC • Year: 2021 Working Hours: 2001-4000

0.52

12000 KG

Original Doosan

66kw