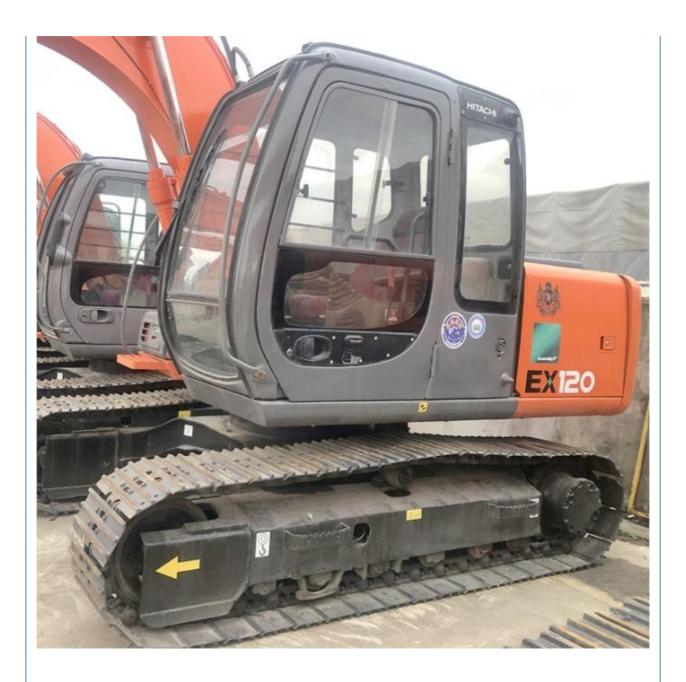

# 2021 Hitachi EX120 Excavator From Japan With Isuzu Engine And Original **Hydraulic Valve**

- Operating Weight:
- Bucket Capacity:
- Machine Weight: • Hydraulic Cylinder Brand:
- Original • Hydraulic Pump Brand: Original
- Hydraulic Valve Brand:
- . Engine Brand:
- Power:
- Machinery Test Report: Provided
- Video Outgoing-inspection: Provided
- Core Components: Pressure Vessel, Motor, Bearing, Gear, Pump, Gearbox, Engine, PLC • Year: 2021 Working Hours: 2001-4000

0.52

12000 KG

Original Doosan

66kw