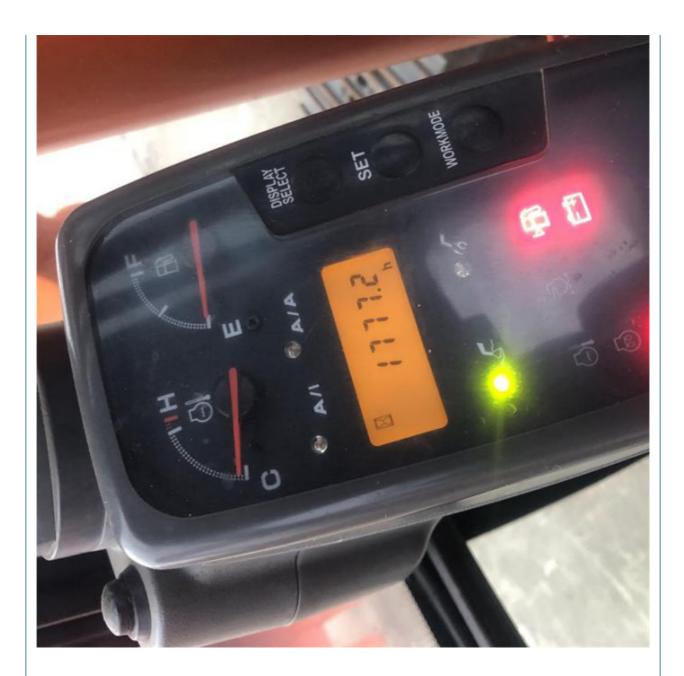

# 2021 Hitachi EX120 Excavator From Japan With Isuzu Engine And Original **Hydraulic Valve**

- Operating Weight:
- Bucket Capacity:
- Machine Weight: • Hydraulic Cylinder Brand:
- Original • Hydraulic Pump Brand: Original
- Hydraulic Valve Brand:
- . Engine Brand:
- Power:
- Machinery Test Report: Provided
- Video Outgoing-inspection: Provided
- Core Components: Pressure Vessel, Motor, Bearing, Gear, Pump, Gearbox, Engine, PLC • Year: 2021 Working Hours: 2001-4000