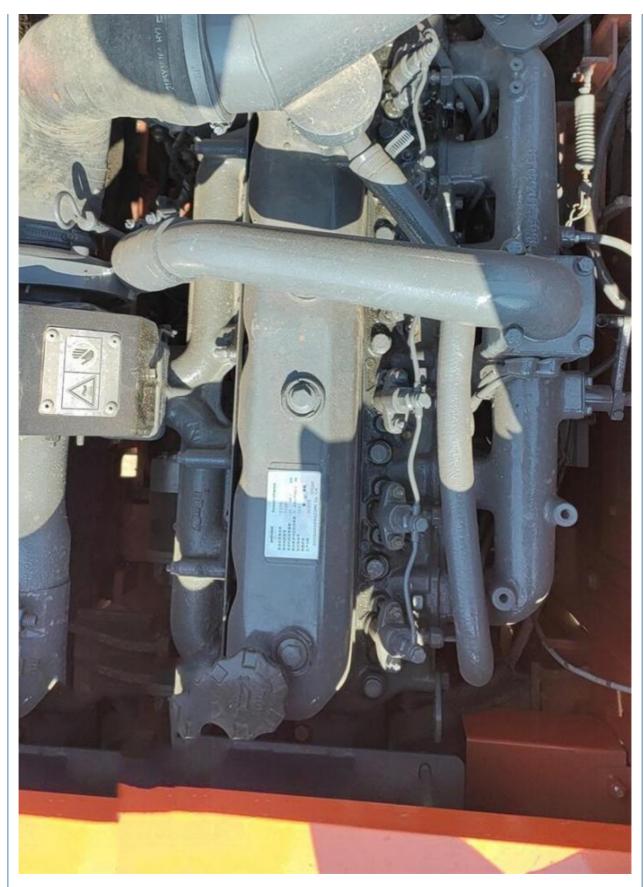

## **Product Specification**

Showroom Location: None · Operating Weight: 12900KG 0.75m<sup>3</sup> . Bucket Capacity: · Machine Weight: 15000 KG Hydraulic Cylinder Brand: Original • Hydraulic Pump Brand: Original Hydraulic Valve Brand: Original . Engine Brand: Doosan 96KW • Power: • Machinery Test Report: Provided • Video Outgoing-inspection: Provided

Core Components: Pressure Vessel, Motor, Bearing, Gear,

Pump, Gearbox, Engine, PLC

· Year: 2019 . Working Hours: 2750