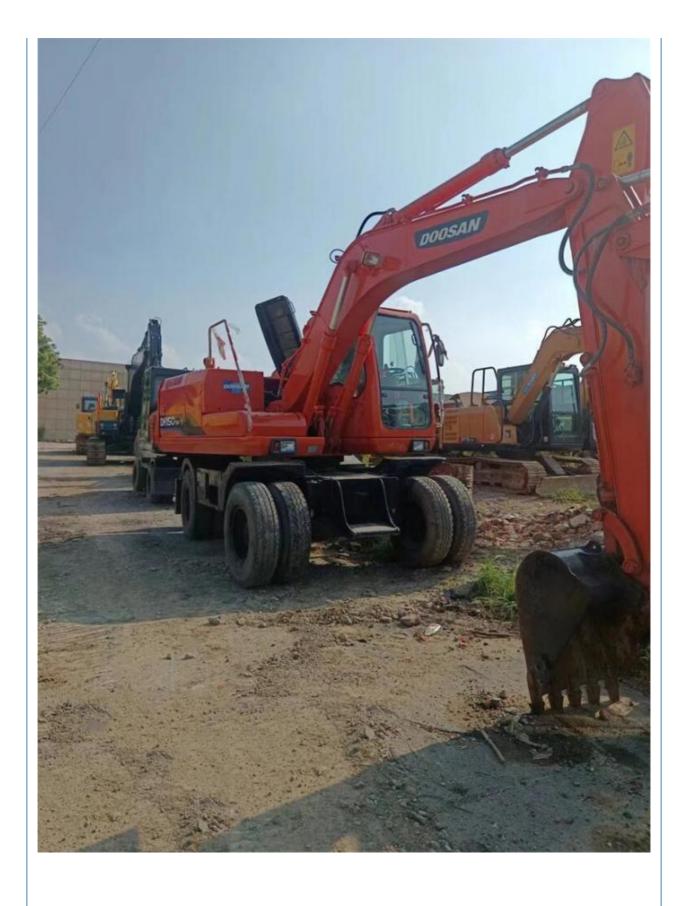

## Doosan DH150-7 DH150 Excavator with Original Hydraulic Valve and 96KW **Power in Korea**

## More Images