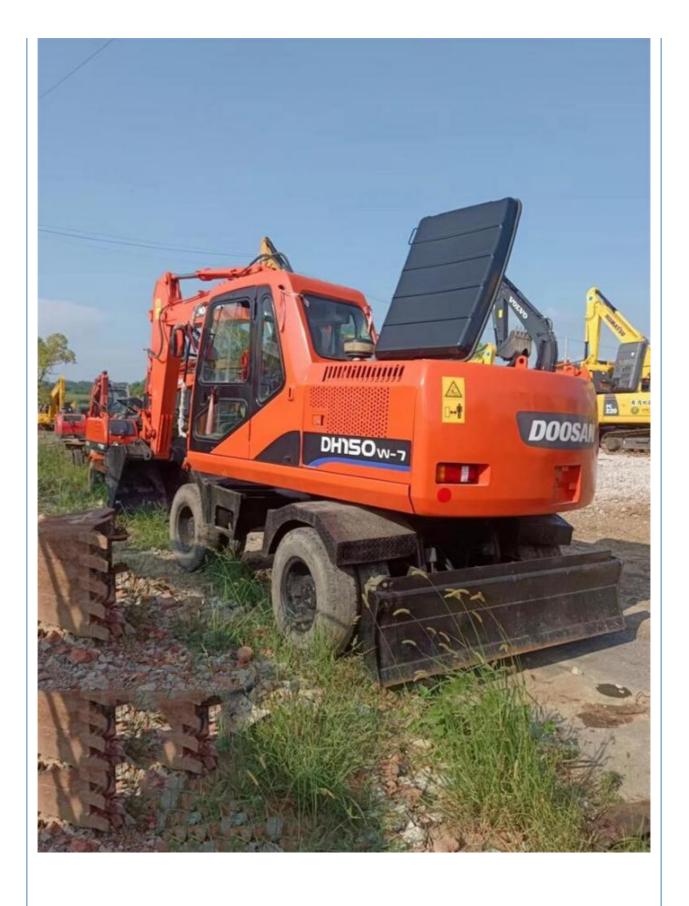

## Doosan DH150-7 DH150 Excavator with Original Hydraulic Valve and 96KW **Power in Korea**

## **Product Specification**

Showroom Location: None · Operating Weight: 12900KG 0.75m<sup>3</sup> . Bucket Capacity: · Machine Weight: 15000 KG Hydraulic Cylinder Brand: Original • Hydraulic Pump Brand: Original Hydraulic Valve Brand: Original . Engine Brand: Doosan 96KW • Power: • Machinery Test Report: Provided • Video Outgoing-inspection: Provided