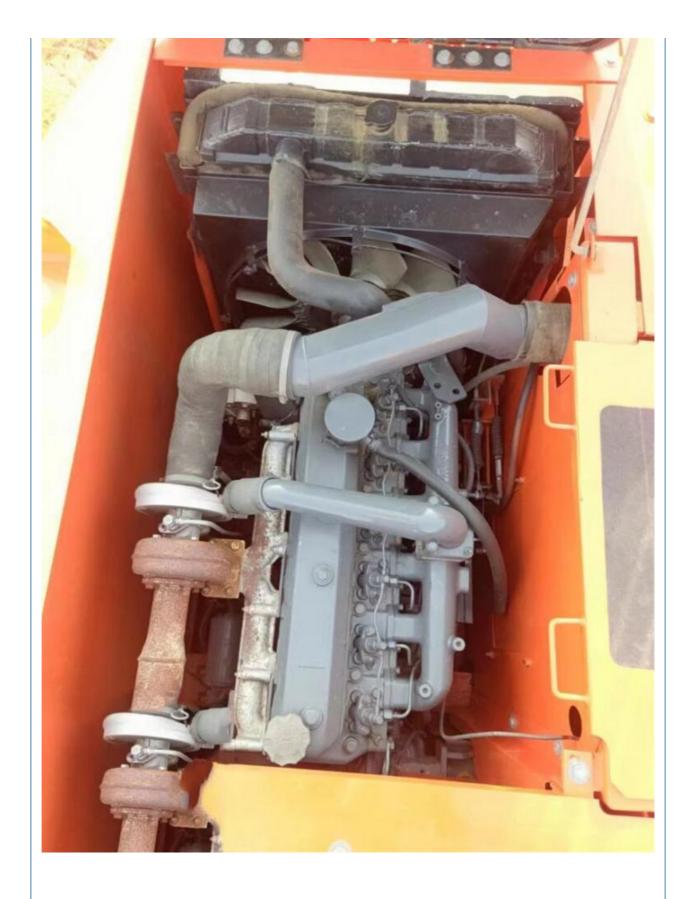

## Doosan DH150-7 DH150 Excavator with Original Hydraulic Valve and 96KW **Power in Korea**

## **Product Specification**

Showroom Location: None · Operating Weight: 12900KG 0.75m<sup>3</sup> . Bucket Capacity: · Machine Weight: 15000 KG Hydraulic Cylinder Brand: Original • Hydraulic Pump Brand: Original Hydraulic Valve Brand: Original . Engine Brand: Doosan 96KW • Power: • Machinery Test Report: Provided • Video Outgoing-inspection: Provided