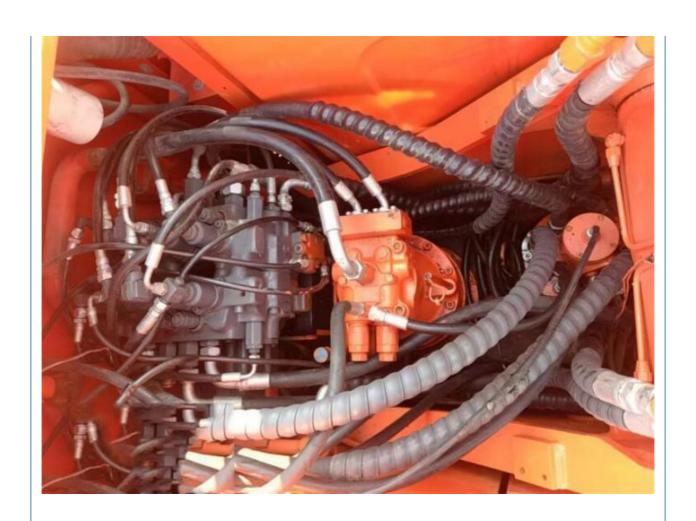

## Doosan DH150-7 DH150 Excavator with Original Hydraulic Valve and 96KW **Power in Korea**

## **Product Specification**

Showroom Location: None · Operating Weight: 12900KG 0.75m<sup>3</sup> . Bucket Capacity: · Machine Weight: 15000 KG Hydraulic Cylinder Brand: Original • Hydraulic Pump Brand: Original Hydraulic Valve Brand: Original . Engine Brand: Doosan 96KW • Power: • Machinery Test Report: Provided • Video Outgoing-inspection: Provided