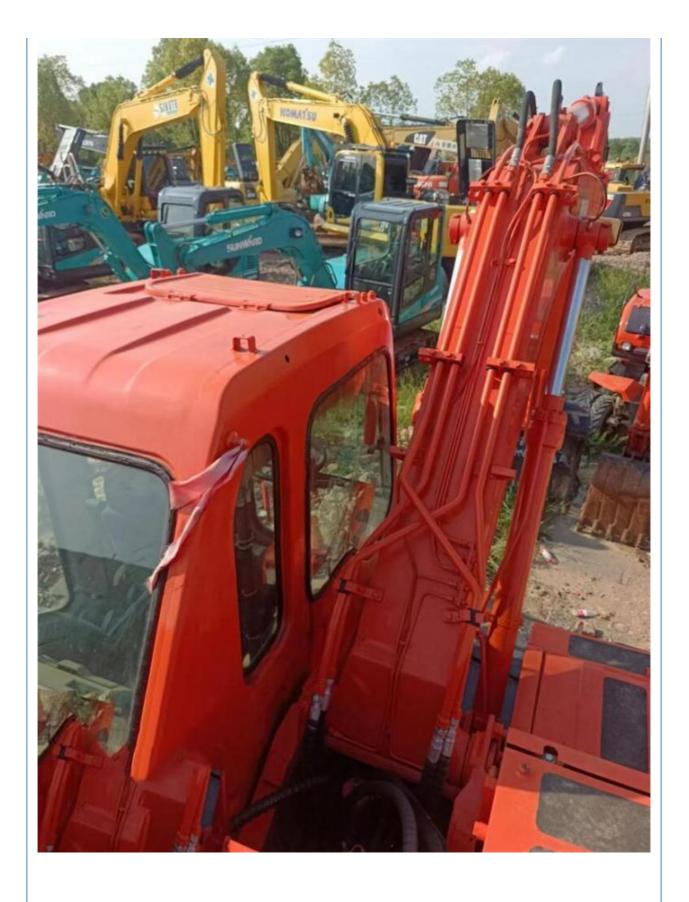

## Doosan DH150-7 DH150 Excavator with Original Hydraulic Valve and 96KW **Power in Korea**

## **Product Specification**

Showroom Location: None · Operating Weight: 12900KG 0.75m<sup>3</sup> . Bucket Capacity: · Machine Weight: 15000 KG Hydraulic Cylinder Brand: Original • Hydraulic Pump Brand: Original Hydraulic Valve Brand: Original . Engine Brand: Doosan 96KW • Power: • Machinery Test Report: Provided • Video Outgoing-inspection: Provided