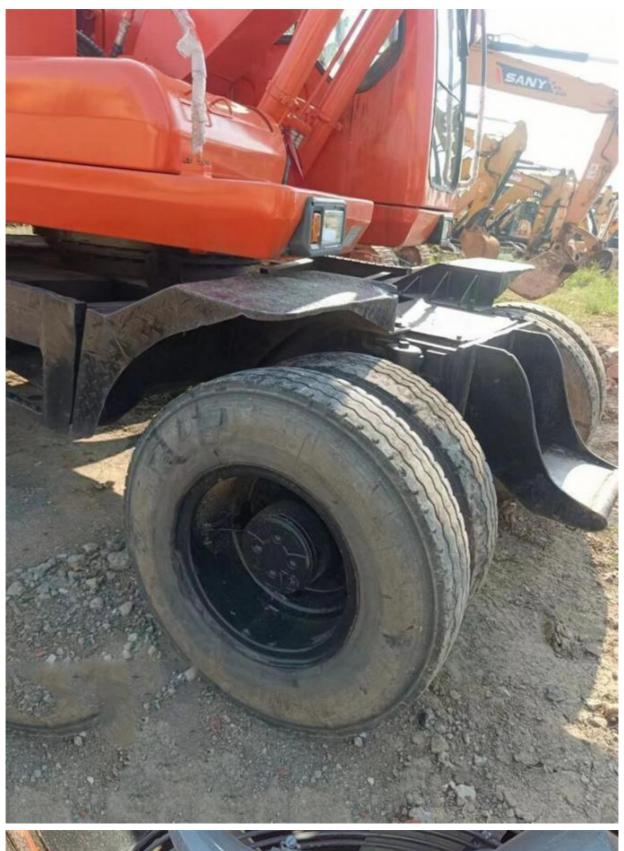

## **Product Specification**

Showroom Location: None · Operating Weight: 12900KG 0.75m<sup>3</sup> . Bucket Capacity: · Machine Weight: 15000 KG Hydraulic Cylinder Brand: Original • Hydraulic Pump Brand: Original Hydraulic Valve Brand: Original . Engine Brand: Doosan 96KW • Power: • Machinery Test Report: Provided • Video Outgoing-inspection: Provided

Core Components: Pressure Vessel, Motor, Bearing, Gear,

Pump, Gearbox, Engine, PLC

· Year: 2019 . Working Hours: 2750