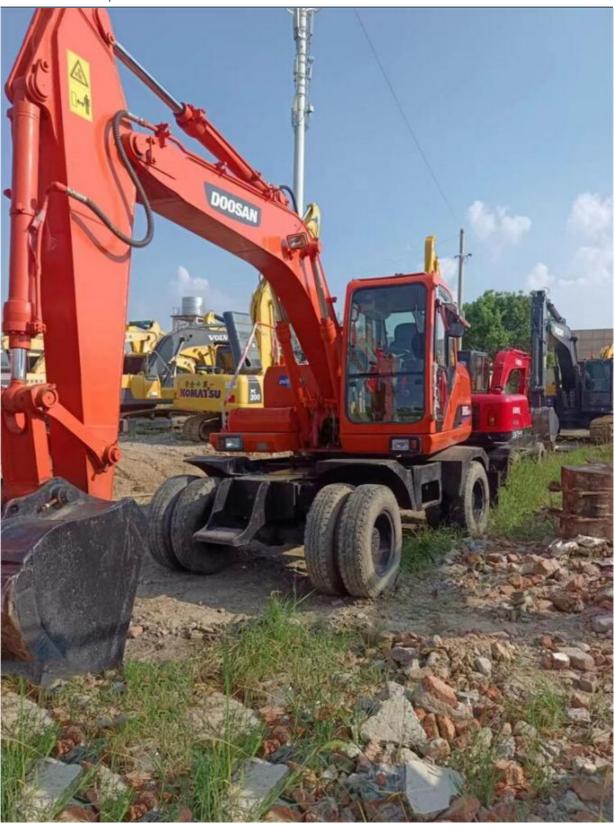

## Doosan DH150-7 DH150 Excavator with Original Hydraulic Valve and 96KW **Power in Korea**

## More Images