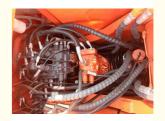

## **Product Specification**

Showroom Location: None · Operating Weight: 12900KG 0.75m<sup>3</sup> . Bucket Capacity: · Machine Weight: 15000 KG Hydraulic Cylinder Brand: Original • Hydraulic Pump Brand: Original Hydraulic Valve Brand: Original . Engine Brand: Doosan 96KW • Power: • Machinery Test Report: Provided • Video Outgoing-inspection: Provided

## More Images