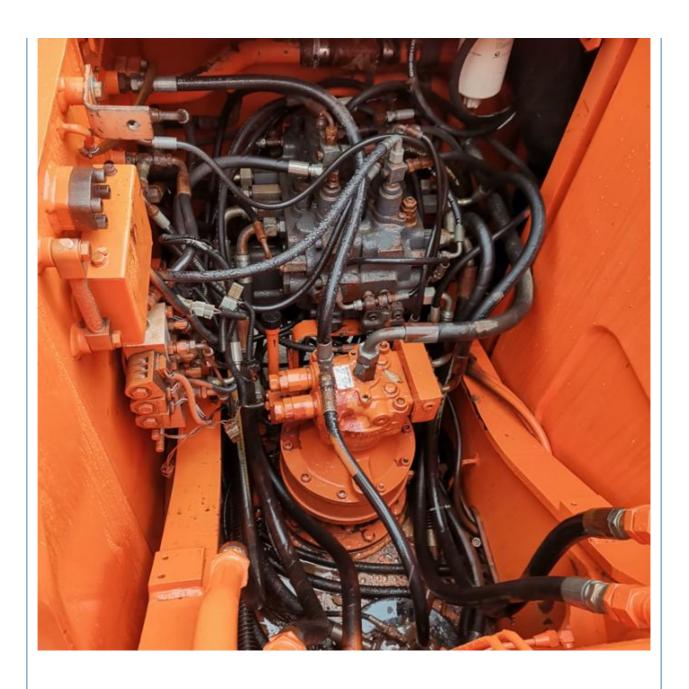

# Doosan DX225 DX150 DX300 DH300 DH150-7 Crawler Excavator in Korea 1289 Working Hours

## **Basic Information**

• Place of Origin: South Korea

• Price: \$31,000.00/units 1-3 units



## **Product Specification**

Showroom Location: None · Operating Weight: 21800 KG 1.05 M<sup>3</sup> . Bucket Capacity: · Machine Weight: 22000 KG • Hydraulic Cylinder Brand: Original • Hydraulic Pump Brand: Original • Hydraulic Valve Brand: Original • Engine Brand: Doosan 115 KW • Power: • Machinery Test Report: Provided • Video Outgoing-inspection: Provided

• Core Components: Pressure Vessel, Motor, Bearing, Gear,

Pump, Gearbox, Engine, PLC

Year: 2020Working Hours: 1289



## More Images









## **Product Description**

















## Models Of Excavators We Sell

Komatsu used excavator

Hyundai used

Carter used excavator

PC20/PC30/PC35/PC40/PC50/PC55/PC56/PC60/PC70/PC75/PC78/PC10 0/PC110/PC120/PC128/PC130/PC138/PC150/PC160/PC200/PC210/PC22 0/PC228/PC240/PC270/PC300/PC350/PC360/PC400/PC450/PC460/PC49

0/PC650

CAT303/CAT305/CAT305.5/CAT306/CAT307/CAT308/CAT311/CAT312/C AT313/CAT315/CAT318/CAT320/CAT323/CAT324/CAT325/CAT326/CAT3

R55/R60/R70/R75/R80/R110/R115/R130/R150/R200/R205/R210/R220/R2

29/CAT330/CAT336/CAT340/CAT345/CAT349/CAT375

DH(DX)35/55/60/70/75/80/150/200/215/220/225/235/260/300/350/370/420/ Doosan used excavator 500/530

SY16/SY35/SY55/SY60/SY65/SY75/SY85/SY95/SY115/SY135/SY155/SY

Sany used excavator 205/SY215/SY235/SY265/SY305/SY335/SY365

EX50/EX55/EX60/EX100/EX120/EX200/ZX50/ZX55/ZX60/ZX70/Z