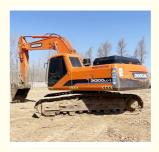

# Doosan DX225 DX150 DX300 DH300 DH150-7 Crawler Excavator in Korea 1289 Working Hours

## **Product Specification**

Showroom Location: None · Operating Weight: 21800 KG 1.05 M<sup>3</sup> . Bucket Capacity: · Machine Weight: 22000 KG • Hydraulic Cylinder Brand: Original • Hydraulic Pump Brand: Original • Hydraulic Valve Brand: Original • Engine Brand: Doosan 115 KW • Power: • Machinery Test Report: Provided • Video Outgoing-inspection: Provided

• Core Components: Pressure Vessel, Motor, Bearing, Gear,

Pump, Gearbox, Engine, PLC

Year: 2020Working Hours: 1289