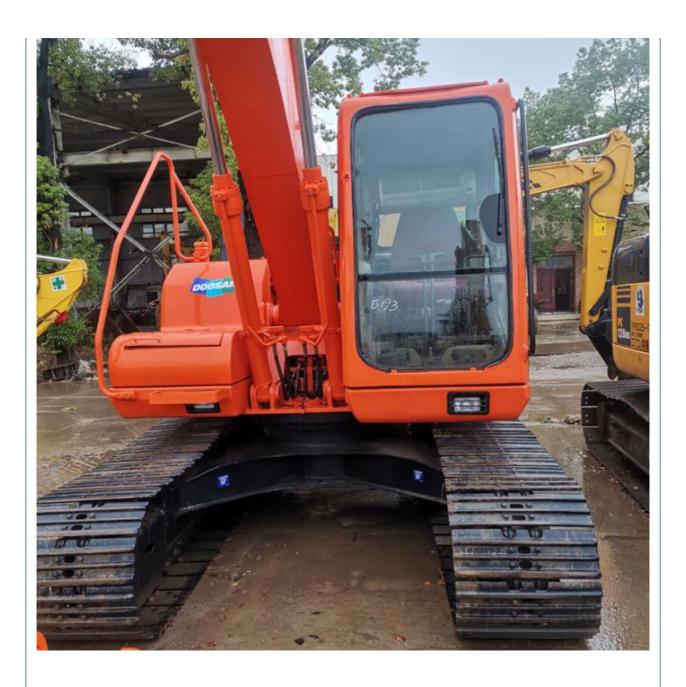

# Doosan DX225 DX150 DX300 DH300 DH150-7 Crawler Excavator in Korea 1289 Working Hours

## **Basic Information**

• Place of Origin: South Korea

• Price: \$31,000.00/units 1-3 units



## **Product Specification**

Showroom Location: None · Operating Weight: 21800 KG 1.05 M<sup>3</sup> . Bucket Capacity: · Machine Weight: 22000 KG • Hydraulic Cylinder Brand: Original • Hydraulic Pump Brand: Original • Hydraulic Valve Brand: Original • Engine Brand: Doosan 115 KW • Power: • Machinery Test Report: Provided • Video Outgoing-inspection: Provided

• Core Components: Pressure Vessel, Motor, Bearing, Gear,

Pump, Gearbox, Engine, PLC

Year: 2020Working Hours: 1289



## More Images









## **Product Description**

















## Models Of Excavators We Sell

Komatsu used excavator

Hyundai used

Carter used excavator

PC20/PC30/PC35/PC40/PC50/PC55/PC56/PC60/PC70/PC75/PC78/PC10 0/PC110/PC120/PC128/PC130/PC138/PC150/PC160/PC200/PC210/PC22 0/PC228/PC240/PC270/PC300/PC350/PC360/PC400/PC450/PC460/PC49

0/PC650

CAT303/CAT305/CAT305.5/CAT306/CAT307/CAT308/CAT311/CAT312/C AT313/CAT315/CAT318/CAT320/CAT323/CAT324/CAT325/CAT326/CAT3

R55/R60/R70/R75/R80/R110/R115/R130/R150/R200/R205/R210/R220/R2

29/CAT330/CAT336/CAT340/CAT345/CAT349/CAT375

DH(DX)35/55/60/70/75/80/150/200/215/220/225/235/260/300/350/370/420/ Doosan used excavator 500/530

SY16/SY35/SY55/SY60/SY65/SY75/SY85/SY95/SY115/SY135/SY155/SY

Sany used excavator 205/SY215/SY235/SY265/SY305/SY335/SY365

EX50/EX55/EX60/EX100/EX120/EX200/ZX50/ZX55/ZX60/ZX70