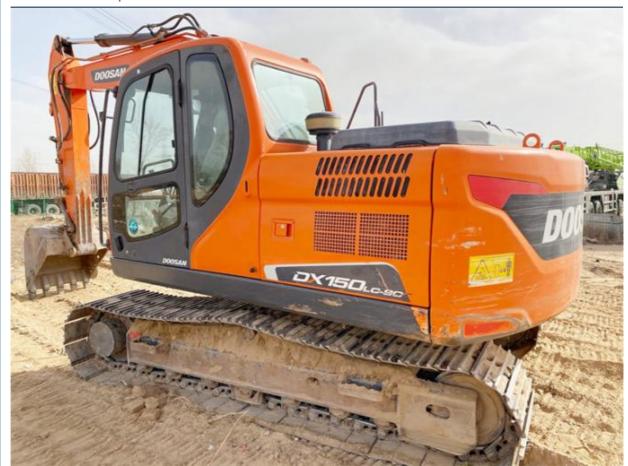

# Doosan DX225 DX150 DX300 DH300 DH150-7 Crawler Excavator in Korea 1289 Working Hours

## **Product Specification**

Showroom Location: None · Operating Weight: 21800 KG 1.05 M<sup>3</sup> . Bucket Capacity: · Machine Weight: 22000 KG • Hydraulic Cylinder Brand: Original • Hydraulic Pump Brand: Original • Hydraulic Valve Brand: Original • Engine Brand: Doosan 115 KW • Power: • Machinery Test Report: Provided • Video Outgoing-inspection: Provided

• Core Components: Pressure Vessel, Motor, Bearing, Gear,

Pump, Gearbox, Engine, PLC

Year: 2020Working Hours: 1289