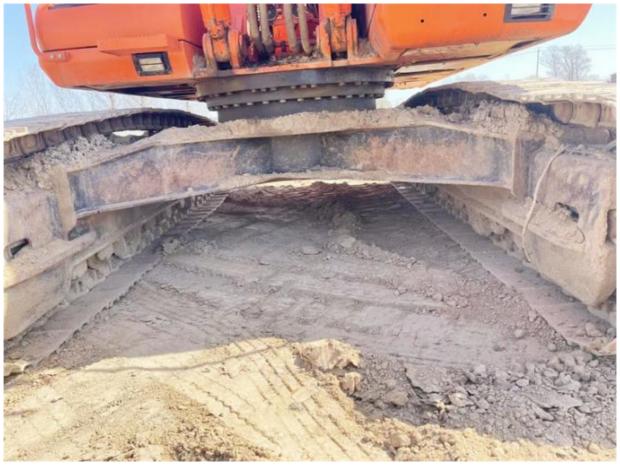

# Doosan DX225 DX150 DX300 DH300 DH150-7 Crawler Excavator in Korea 1289 Working Hours

## **Basic Information**

• Place of Origin: South Korea

• Price: \$31,000.00/units 1-3 units



## **Product Specification**

Showroom Location: None · Operating Weight: 21800 KG 1.05 M<sup>3</sup> . Bucket Capacity: · Machine Weight: 22000 KG • Hydraulic Cylinder Brand: Original • Hydraulic Pump Brand: Original • Hydraulic Valve Brand: Original • Engine Brand: Doosan 115 KW • Power: • Machinery Test Report: Provided • Video Outgoing-inspection: Provided

• Core Components: Pressure Vessel, Motor, Bearing, Gear,

Pump, Gearbox, Engine, PLC

Year: 2020Working Hours: 1289



## More Images









## **Product Description**

















## Models Of Excavators We Sell

Komatsu used excavator

Hyundai used

Carter used excavator

PC20/PC30/PC35/PC40/PC50/PC55/PC56/PC60/PC70/PC75/PC78/PC10 0/PC110/PC120/PC128/PC130/PC138/PC150/PC160/PC200/PC210/PC22 0/PC228/PC240/PC270/PC300/PC350/PC360/PC400/PC450/PC460/PC49

0/PC650

CAT303/CAT305/CAT305.5/CAT306/CAT307/CAT308/CAT311/CAT312/C AT313/CAT315/CAT318/CAT320/CAT323/CAT324/CAT325/CAT326/CAT3

R55/R60/R70/R75/R80/R110/R115/R130/R150/R200/R205/R210/R220/R2

29/CAT330/CAT336/CAT340/CAT345/CAT349/CAT375

DH(DX)35/55/60/70/75/80/150/200/215/220/225/235/260/300/350/370/420/ Doosan used excavator 500/530

SY16/SY35/SY55/SY60/SY65/SY75/SY85/SY95/SY115/SY135/SY155/SY

Sany used excavator 205/SY215/SY235/SY265/SY305/SY335/SY365

EX50/EX55/EX60/EX100/EX120/EX200/ZX50/ZX55/ZX60/ZX