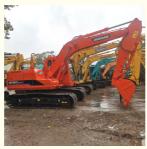

# Doosan DX225 DX150 DX300 DH300 DH150-7 Crawler Excavator in Korea 1289 Working Hours

## **Product Specification**

Showroom Location: None · Operating Weight: 21800 KG 1.05 M<sup>3</sup> . Bucket Capacity: · Machine Weight: 22000 KG • Hydraulic Cylinder Brand: Original • Hydraulic Pump Brand: Original • Hydraulic Valve Brand: Original • Engine Brand: Doosan 115 KW • Power: • Machinery Test Report: Provided • Video Outgoing-inspection: Provided

• Core Components: Pressure Vessel, Motor, Bearing, Gear,

Pump, Gearbox, Engine, PLC

Year: 2020Working Hours: 1289