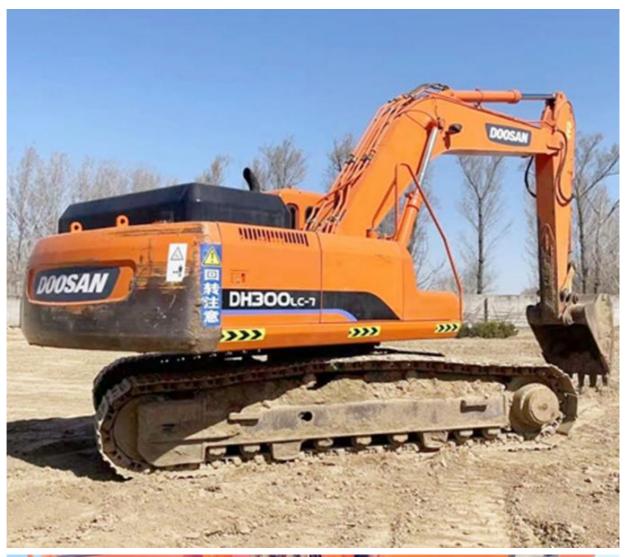

# Doosan DX225 DX150 DX300 DH300 DH150-7 Crawler Excavator in Korea 1289 Working Hours

## **Product Specification**

Showroom Location: None · Operating Weight: 21800 KG 1.05 M<sup>3</sup> . Bucket Capacity: · Machine Weight: 22000 KG • Hydraulic Cylinder Brand: Original • Hydraulic Pump Brand: Original • Hydraulic Valve Brand: Original • Engine Brand: Doosan 115 KW • Power: • Machinery Test Report: Provided • Video Outgoing-inspection: Provided

• Core Components: Pressure Vessel, Motor, Bearing, Gear,

Pump, Gearbox, Engine, PLC

Year: 2020Working Hours: 1289