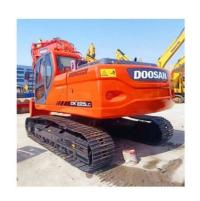

# Doosan DX225 DX150 DX300 DH300 DH150-7 Crawler Excavator in Korea 1289 Working Hours

## **Product Specification**

Showroom Location: None · Operating Weight: 21800 KG 1.05 M<sup>3</sup> . Bucket Capacity: · Machine Weight: 22000 KG • Hydraulic Cylinder Brand: Original • Hydraulic Pump Brand: Original • Hydraulic Valve Brand: Original • Engine Brand: Doosan 115 KW • Power: • Machinery Test Report: Provided • Video Outgoing-inspection: Provided

• Core Components: Pressure Vessel, Motor, Bearing, Gear,

Pump, Gearbox, Engine, PLC

Year: 2020Working Hours: 1289