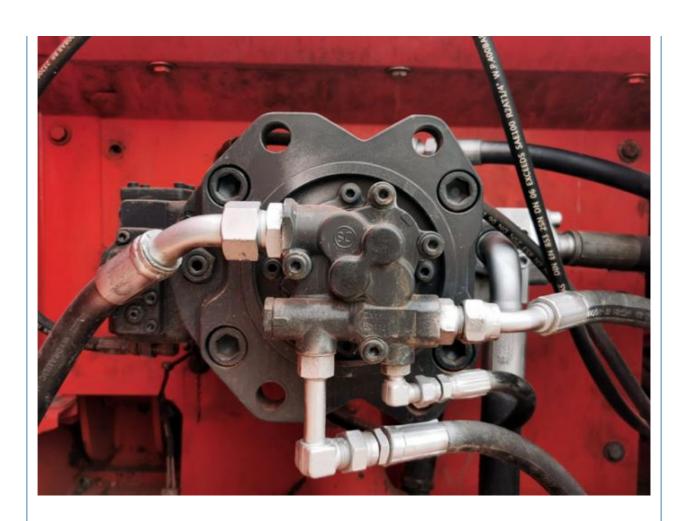

## **Product Specification**

Showroom Location: None · Operating Weight: 21800 KG 1.05 M<sup>3</sup> . Bucket Capacity: · Machine Weight: 22000 KG • Hydraulic Cylinder Brand: Original • Hydraulic Pump Brand: Original • Hydraulic Valve Brand: Original • Engine Brand: Doosan 115 KW • Power: • Machinery Test Report: Provided • Video Outgoing-inspection: Provided

• Core Components: Pressure Vessel, Motor, Bearing, Gear,

Pump, Gearbox, Engine, PLC

Year: 2020Working Hours: 1289

## More Images