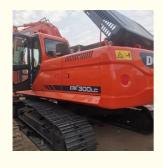

# Doosan DX225 DX150 DX300 DH300 DH150-7 Crawler Excavator in Korea 1289 Working Hours

## **Product Specification**

Showroom Location: None · Operating Weight: 21800 KG 1.05 M<sup>3</sup> . Bucket Capacity: · Machine Weight: 22000 KG • Hydraulic Cylinder Brand: Original • Hydraulic Pump Brand: Original • Hydraulic Valve Brand: Original • Engine Brand: Doosan 115 KW • Power: • Machinery Test Report: Provided • Video Outgoing-inspection: Provided

• Core Components: Pressure Vessel, Motor, Bearing, Gear,

Pump, Gearbox, Engine, PLC

Year: 2020Working Hours: 1289