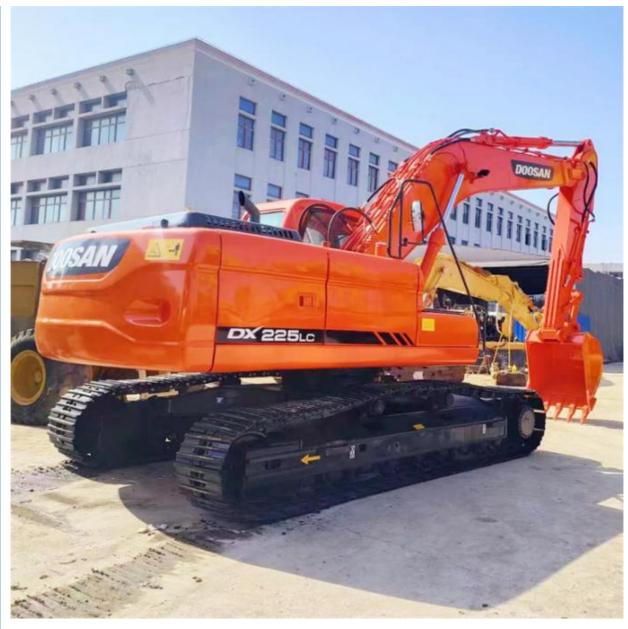

# Doosan DX225 DX150 DX300 DH300 DH150-7 Crawler Excavator in Korea 1289 Working Hours

## **Product Specification**

Showroom Location: None · Operating Weight: 21800 KG 1.05 M<sup>3</sup> . Bucket Capacity: · Machine Weight: 22000 KG • Hydraulic Cylinder Brand: Original • Hydraulic Pump Brand: Original • Hydraulic Valve Brand: Original • Engine Brand: Doosan 115 KW • Power: • Machinery Test Report: Provided • Video Outgoing-inspection: Provided

• Core Components: Pressure Vessel, Motor, Bearing, Gear,

Pump, Gearbox, Engine, PLC

Year: 2020Working Hours: 1289