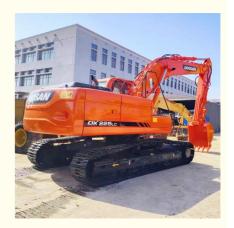

# Doosan DX225 DX150 DX300 DH300 DH150-7 Crawler Excavator in Korea 1289 Working Hours

## **Product Specification**

Showroom Location: None · Operating Weight: 21800 KG 1.05 M<sup>3</sup> . Bucket Capacity: · Machine Weight: 22000 KG • Hydraulic Cylinder Brand: Original • Hydraulic Pump Brand: Original • Hydraulic Valve Brand: Original • Engine Brand: Doosan 115 KW • Power: • Machinery Test Report: Provided • Video Outgoing-inspection: Provided

• Core Components: Pressure Vessel, Motor, Bearing, Gear,

Pump, Gearbox, Engine, PLC

Year: 2020Working Hours: 1289