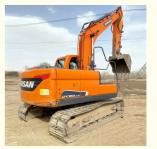

# Doosan DX225 DX150 DX300 DH300 DH150-7 Crawler Excavator in Korea 1289 Working Hours

## **Product Specification**

Showroom Location: None · Operating Weight: 21800 KG 1.05 M<sup>3</sup> . Bucket Capacity: · Machine Weight: 22000 KG • Hydraulic Cylinder Brand: Original • Hydraulic Pump Brand: Original • Hydraulic Valve Brand: Original • Engine Brand: Doosan 115 KW • Power: • Machinery Test Report: Provided • Video Outgoing-inspection: Provided

• Core Components: Pressure Vessel, Motor, Bearing, Gear,

Pump, Gearbox, Engine, PLC

Year: 2020Working Hours: 1289