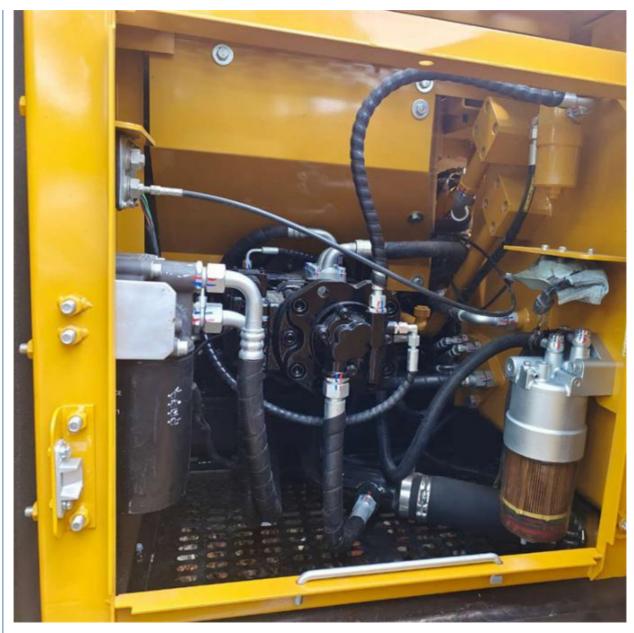

### More Images

### **Product Specification**

Showroom Location: None · Operating Weight: 15 Ton 0.53 M<sup>3</sup> . Bucket Capacity: · Machine Weight: 14100 KG • Hydraulic Cylinder Brand: Original • Hydraulic Pump Brand: Original • Hydraulic Valve Brand: Original ISUZU . Engine Brand: 72.7KW • Power: • Machinery Test Report: Provided • Video Outgoing-inspection: Provided