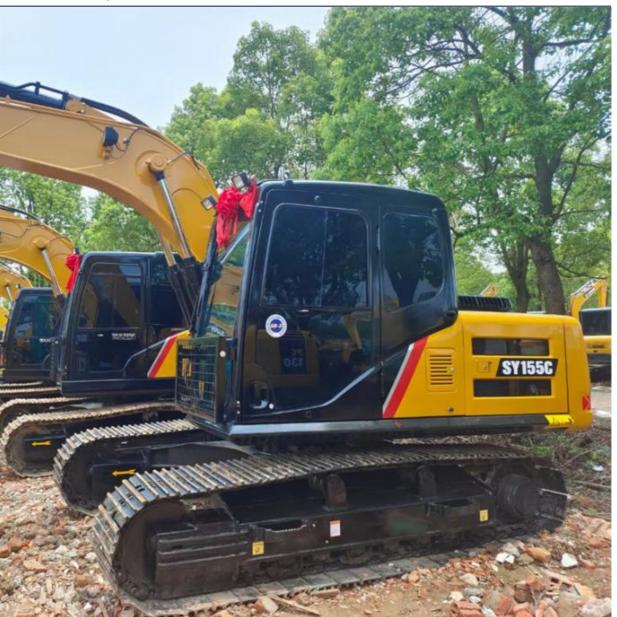

# Sany155 Second-hand Excavators with ISUZU Engine and 0.53 m3 Bucket Capacity in Shanghai

### **Product Specification**

Showroom Location: None · Operating Weight: 15 Ton 0.53 M<sup>3</sup> . Bucket Capacity: · Machine Weight: 14100 KG • Hydraulic Cylinder Brand: Original • Hydraulic Pump Brand: Original • Hydraulic Valve Brand: Original ISUZU . Engine Brand: 72.7KW • Power: • Machinery Test Report: Provided • Video Outgoing-inspection: Provided