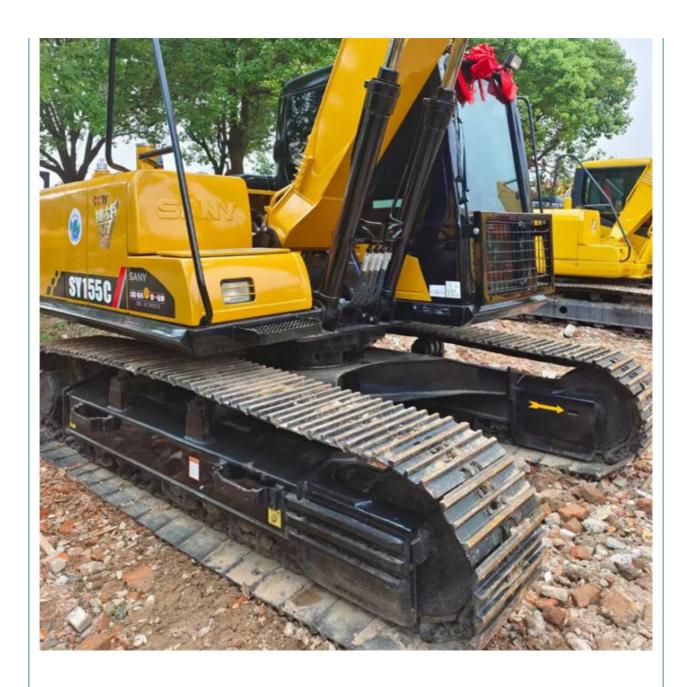

### **Product Specification**

Showroom Location: None · Operating Weight: 15 Ton 0.53 M<sup>3</sup> . Bucket Capacity: · Machine Weight: 14100 KG • Hydraulic Cylinder Brand: Original • Hydraulic Pump Brand: Original • Hydraulic Valve Brand: Original ISUZU . Engine Brand: 72.7KW • Power: • Machinery Test Report: Provided • Video Outgoing-inspection: Provided

### More Images