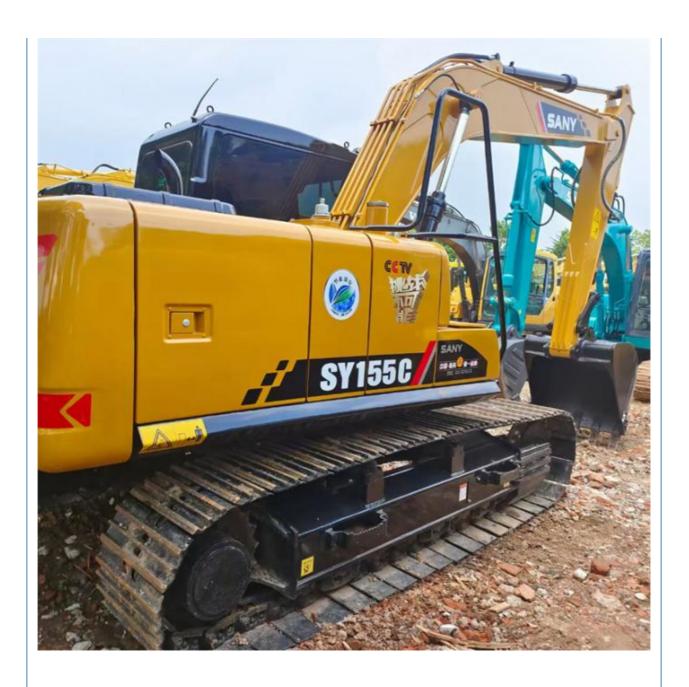

### **Product Specification**

Showroom Location: None · Operating Weight: 15 Ton 0.53 M<sup>3</sup> . Bucket Capacity: · Machine Weight: 14100 KG • Hydraulic Cylinder Brand: Original • Hydraulic Pump Brand: Original • Hydraulic Valve Brand: Original ISUZU . Engine Brand: 72.7KW • Power: • Machinery Test Report: Provided • Video Outgoing-inspection: Provided

### More Images