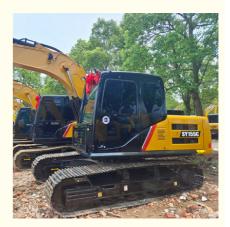

# Sany155 Second-hand Excavators with ISUZU Engine and 0.53 m3 Bucket Capacity in Shanghai

#### **Basic Information**

• Place of Origin: China

• Price: \$25,000.00/units 1-3 units



### **Product Specification**

Showroom Location: None · Operating Weight: 15 Ton 0.53 M<sup>3</sup> . Bucket Capacity: · Machine Weight: 14100 KG • Hydraulic Cylinder Brand: Original • Hydraulic Pump Brand: Original • Hydraulic Valve Brand: Original ISUZU . Engine Brand: 72.7KW • Power: • Machinery Test Report: Provided • Video Outgoing-inspection: Provided

• Core Components: Pressure Vessel, Motor, Bearing, Gear,

Pump, Gearbox, Engine, PLC

Year: 2022Working Hours: 650



### More Images









### Product Description

## **Product Description**

















### Models Of Excavators We Sell

| Komatsu used excavator     | PC20/PC30/PC35/PC40/PC50/PC55/PC56/PC60/PC70/PC75/PC78/PC10 0/PC110/PC120/PC128/PC130/PC138/PC150/PC160/PC200/PC210/PC22 0/PC228/PC240/PC270/PC300/PC350/PC360/PC400/PC450/PC460/PC49 0/PC650 |
|----------------------------|-----------------------------------------------------------------------------------------------------------------------------------------------------------------------------------------------|
| Carter used excavator      | CAT303/CAT305/CAT305.5/CAT306/CAT307/CAT308/CAT311/CAT312/C<br>AT313/CAT315/CAT318/CAT320/CAT323/CAT324/CAT325/CAT326/CAT3<br>29/CAT330/CAT336/CAT340/CAT345/CAT349/CAT375                    |
|