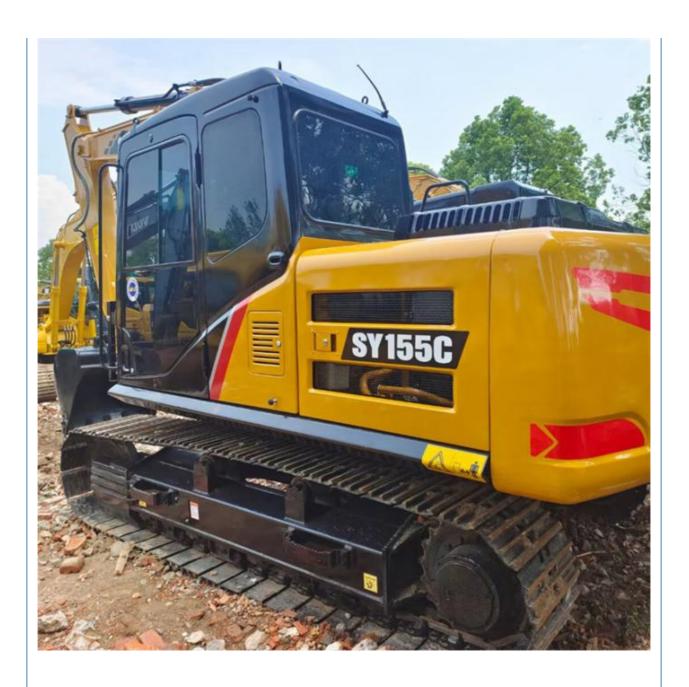

# Sany155 Second-hand Excavators with ISUZU Engine and 0.53 m3 Bucket Capacity in Shanghai

### **Product Specification**

Showroom Location: None · Operating Weight: 15 Ton 0.53 M<sup>3</sup> . Bucket Capacity: · Machine Weight: 14100 KG • Hydraulic Cylinder Brand: Original • Hydraulic Pump Brand: Original • Hydraulic Valve Brand: Original ISUZU . Engine Brand: 72.7KW • Power: • Machinery Test Report: Provided • Video Outgoing-inspection: Provided