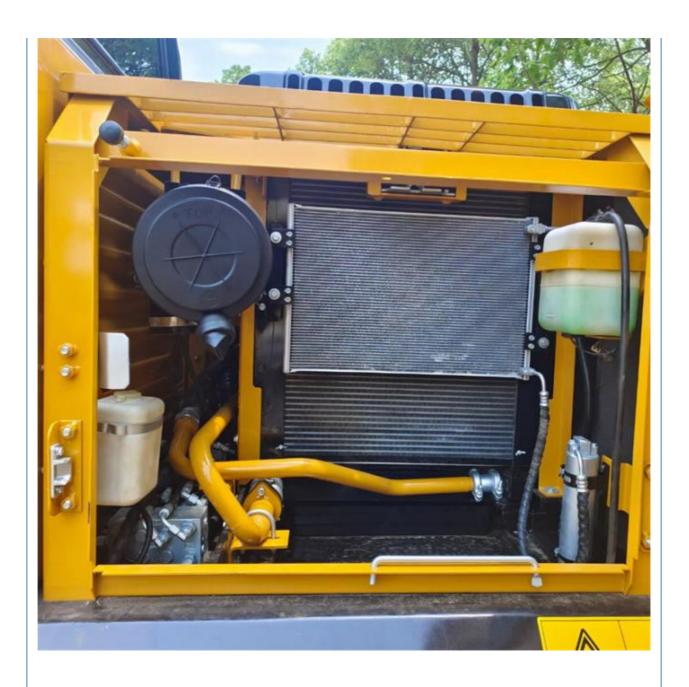

### More Images

### **Product Specification**

Showroom Location: None · Operating Weight: 15 Ton 0.53 M<sup>3</sup> . Bucket Capacity: · Machine Weight: 14100 KG • Hydraulic Cylinder Brand: Original • Hydraulic Pump Brand: Original • Hydraulic Valve Brand: Original ISUZU . Engine Brand: 72.7KW • Power: • Machinery Test Report: Provided • Video Outgoing-inspection: Provided