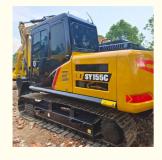

# Sany155 Second-hand Excavators with ISUZU Engine and 0.53 m3 Bucket Capacity in Shanghai

#### **Basic Information**

• Place of Origin: China

• Price: \$25,000.00/units 1-3 units



### **Product Specification**

Showroom Location: None · Operating Weight: 15 Ton 0.53 M<sup>3</sup> . Bucket Capacity: · Machine Weight: 14100 KG • Hydraulic Cylinder Brand: Original • Hydraulic Pump Brand: Original • Hydraulic Valve Brand: Original ISUZU . Engine Brand: 72.7KW • Power: • Machinery Test Report: Provided • Video Outgoing-inspection: Provided

• Core Components: Pressure Vessel, Motor, Bearing, Gear,

Pump, Gearbox, Engine, PLC

Year: 2022Working Hours: 650



### More Images









### Product Description

## **Product Description**

















### Models Of Excavators We Sell

| Komatsu used excavator     | PC20/PC30/PC35/PC40/PC50/PC55/PC56/PC60/PC70/PC75/PC78/PC10 0/PC110/PC120/PC128/PC130/PC138/PC150/PC160/PC200/PC210/PC22 0/PC228/PC240/PC270/PC300/PC350/PC360/PC400/PC450/PC460/PC49 0/PC650 |
|----------------------------|-----------------------------------------------------------------------------------------------------------------------------------------------------------------------------------------------|
| Carter used excavator      | CAT303/CAT305/CAT305.5/CAT306/CAT307/CAT308/CAT311/CAT312/C<br>AT313/CAT315/CAT318/CAT320/CAT323/CAT324/CAT325/CAT326/CAT3<br>29/CAT330/CAT336/CAT340/CAT345/CAT349/CAT375                    |
| Doosan used excava