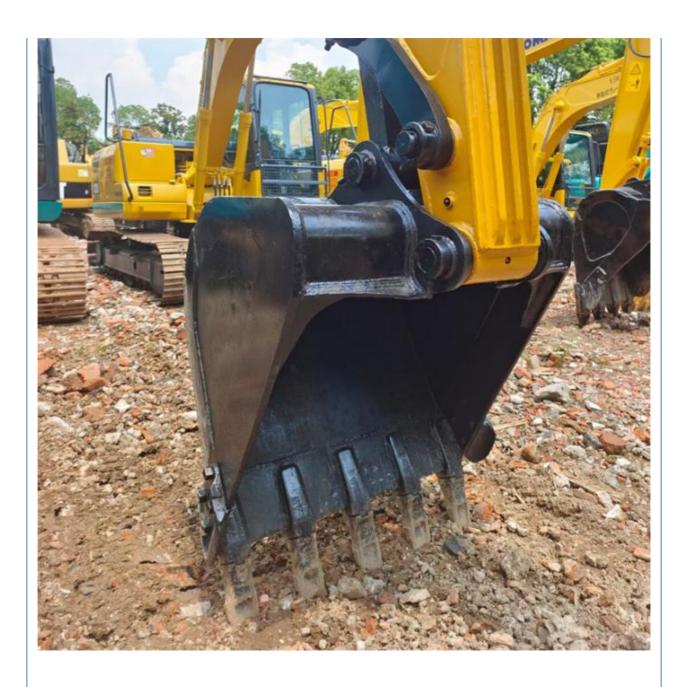

### **Product Specification**

Showroom Location: None · Operating Weight: 15 Ton 0.53 M<sup>3</sup> . Bucket Capacity: · Machine Weight: 14100 KG • Hydraulic Cylinder Brand: Original • Hydraulic Pump Brand: Original • Hydraulic Valve Brand: Original ISUZU . Engine Brand: 72.7KW • Power: • Machinery Test Report: Provided • Video Outgoing-inspection: Provided

### More Images