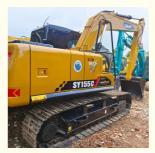

# Sany155 Second-hand Excavators with ISUZU Engine and 0.53 m3 Bucket Capacity in Shanghai

### **Product Specification**

Showroom Location: None · Operating Weight: 15 Ton 0.53 M<sup>3</sup> . Bucket Capacity: · Machine Weight: 14100 KG • Hydraulic Cylinder Brand: Original • Hydraulic Pump Brand: Original • Hydraulic Valve Brand: Original ISUZU . Engine Brand: 72.7KW • Power: • Machinery Test Report: Provided • Video Outgoing-inspection: Provided