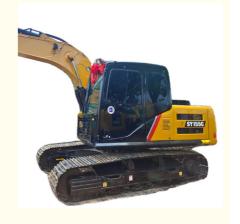

# Sany155 Second-hand Excavators with ISUZU Engine and 0.53 m3 Bucket Capacity in Shanghai

### **Product Specification**

Showroom Location: None · Operating Weight: 15 Ton 0.53 M<sup>3</sup> . Bucket Capacity: · Machine Weight: 14100 KG • Hydraulic Cylinder Brand: Original • Hydraulic Pump Brand: Original • Hydraulic Valve Brand: Original ISUZU . Engine Brand: 72.7KW • Power: • Machinery Test Report: Provided • Video Outgoing-inspection: Provided