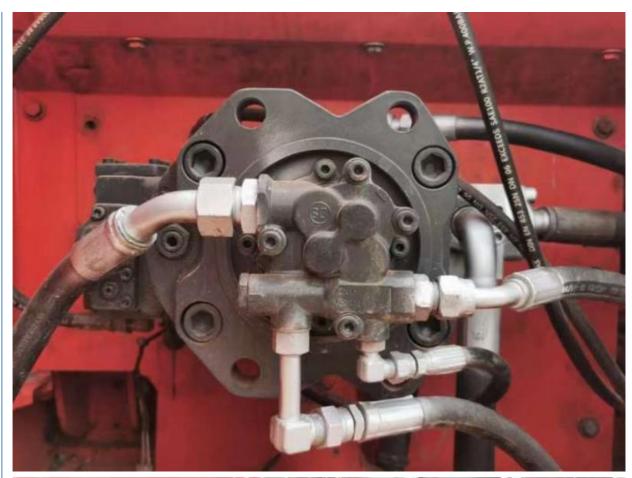

# Low Working Hours Guaranteed Doosan DX225 DX225LC Crawler Excavator with 115KW Engine

#### **Basic Information**

• Place of Origin: KOREA

• Price: \$31,000.00/units 1-3 units



## **Product Specification**

Showroom Location: None · Operating Weight: **2.1TON** 1.05 . Bucket Capacity: • Machine Weight: 22 KG Hydraulic Cylinder Brand: Original • Hydraulic Pump Brand: Original • Hydraulic Valve Brand: Original . Engine Brand: Doosan • Power: 115KW • Machinery Test Report: Provided • Video Outgoing-inspection: Provided

• Core Components: Pressure Vessel, Motor, Bearing, Gear,

Pump, Gearbox, Engine, PLC

Year: 2020Working Hours: 0-2000



## More Images









# Product Description

# **Product Description**





















## Models Of Excavators We Sell

Komatsu used excavator

PC20/PC30/PC35/PC40/PC50/PC55/PC56/PC60/PC70/PC75/PC78/PC10 0/PC110/PC120/PC128/PC130/PC138/PC150/PC160/PC200/PC210/PC22 0/PC228/PC240/PC270/PC300/PC350/PC360/PC400/PC450/PC460/PC49 0/PC650

CAT303/CAT305/CAT305.5/CAT306/CAT307/CAT308/CAT311/CAT312/C AT313/CAT315/CAT318/CAT320/CAT323/CAT324/CAT325/CAT326/CAT3 Carter used excavator 29/CAT330/CAT336/CAT340/CAT345/CAT349/CAT375 DH(DX)35/55/60/70/75/80/150/200/215/220/225/235/260/300/350/370/420/ Doosan used excavator 500/530 SY16/SY35/SY55/SY60/SY65/SY75/SY85/SY95/SY115/SY135/SY155/SY Sany used excavator 205/SY215/SY235/SY265/SY305/SY335/SY365 EX50/EX55/EX60/EX100/EX120/EX200/ZX50/ZX55/ZX60/ZX70/ZX75/ZX1 Hitachi used excavator 20/ZX125/ZX130/ZX135/ZX200/ZX210/ZX230/ZX240/ZX250/ZX270