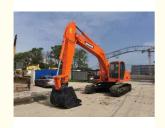

# Low Working Hours Guaranteed Doosan DX225 DX225LC Crawler Excavator with 115KW Engine

## **Product Specification**

Showroom Location: None · Operating Weight: **2.1TON** 1.05 . Bucket Capacity: • Machine Weight: 22 KG Hydraulic Cylinder Brand: Original • Hydraulic Pump Brand: Original • Hydraulic Valve Brand: Original . Engine Brand: Doosan • Power: 115KW • Machinery Test Report: Provided • Video Outgoing-inspection: Provided

• Core Components: Pressure Vessel, Motor, Bearing, Gear,

Pump, Gearbox, Engine, PLC

Year: 2020Working Hours: 0-2000