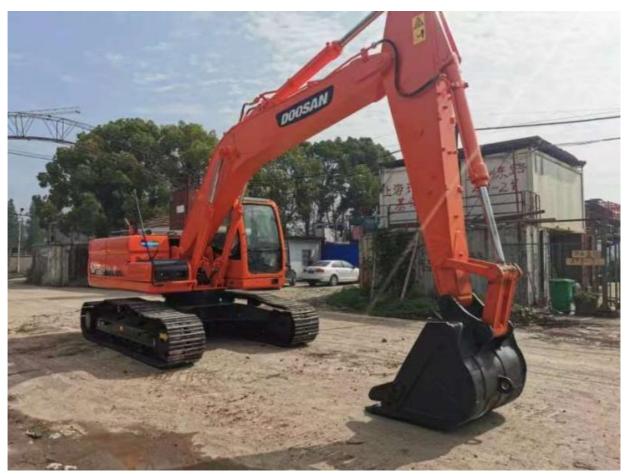

# Low Working Hours Guaranteed Doosan DX225 DX225LC Crawler Excavator with 115KW Engine

## **Product Specification**

Showroom Location: None · Operating Weight: **2.1TON** 1.05 . Bucket Capacity: • Machine Weight: 22 KG Hydraulic Cylinder Brand: Original • Hydraulic Pump Brand: Original • Hydraulic Valve Brand: Original . Engine Brand: Doosan • Power: 115KW • Machinery Test Report: Provided • Video Outgoing-inspection: Provided

• Core Components: Pressure Vessel, Motor, Bearing, Gear,

Pump, Gearbox, Engine, PLC

Year: 2020Working Hours: 0-2000