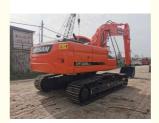

# Low Working Hours Guaranteed Doosan DX225 DX225LC Crawler Excavator with 115KW Engine

## **Product Specification**

Showroom Location: None · Operating Weight: **2.1TON** 1.05 . Bucket Capacity: • Machine Weight: 22 KG Hydraulic Cylinder Brand: Original • Hydraulic Pump Brand: Original • Hydraulic Valve Brand: Original . Engine Brand: Doosan • Power: 115KW • Machinery Test Report: Provided • Video Outgoing-inspection: Provided

• Core Components: Pressure Vessel, Motor, Bearing, Gear,

Pump, Gearbox, Engine, PLC

Year: 2020Working Hours: 0-2000