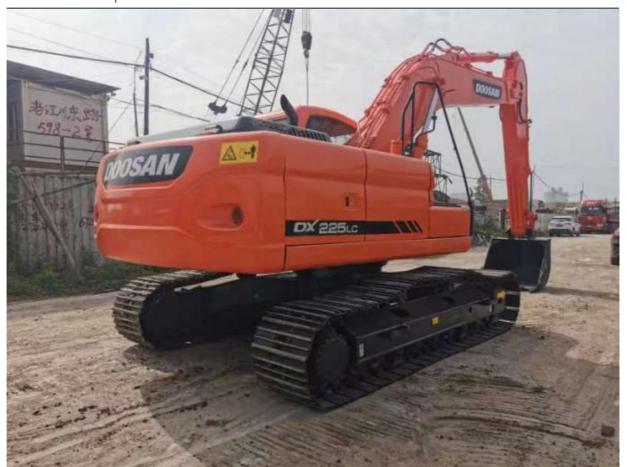

# Low Working Hours Guaranteed Doosan DX225 DX225LC Crawler Excavator with 115KW Engine

## **Product Specification**

Showroom Location: None · Operating Weight: **2.1TON** 1.05 . Bucket Capacity: • Machine Weight: 22 KG Hydraulic Cylinder Brand: Original • Hydraulic Pump Brand: Original • Hydraulic Valve Brand: Original . Engine Brand: Doosan • Power: 115KW • Machinery Test Report: Provided • Video Outgoing-inspection: Provided

• Core Components: Pressure Vessel, Motor, Bearing, Gear,

Pump, Gearbox, Engine, PLC

Year: 2020Working Hours: 0-2000