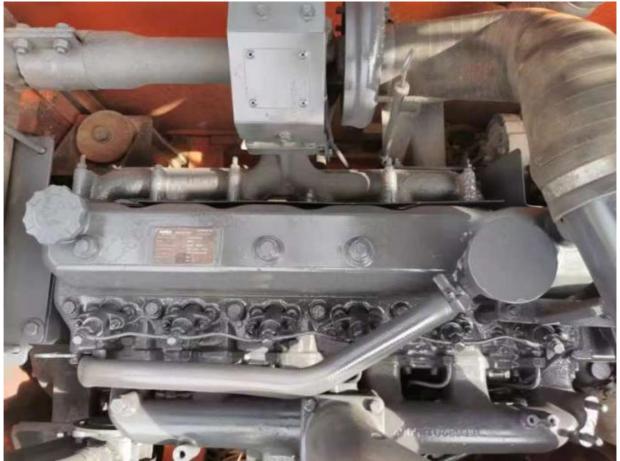

# Low Working Hours Guaranteed Doosan DX225 DX225LC Crawler Excavator with 115KW Engine

#### **Basic Information**

• Place of Origin: KOREA

• Price: \$31,000.00/units 1-3 units



## **Product Specification**

Showroom Location: None · Operating Weight: **2.1TON** 1.05 . Bucket Capacity: • Machine Weight: 22 KG Hydraulic Cylinder Brand: Original • Hydraulic Pump Brand: Original • Hydraulic Valve Brand: Original . Engine Brand: Doosan • Power: 115KW • Machinery Test Report: Provided • Video Outgoing-inspection: Provided

• Core Components: Pressure Vessel, Motor, Bearing, Gear,

Pump, Gearbox, Engine, PLC

Year: 2020Working Hours: 0-2000



## More Images









# Product Description

# **Product Description**





















## Models Of Excavators We Sell

Komatsu used excavator

PC20/PC30/PC35/PC40/PC50/PC55/PC56/PC60/PC70/PC75/PC78/PC10 0/PC110/PC120/PC128/PC130/PC138/PC150/PC160/PC200/PC210/PC22 0/PC228/PC240/PC270/PC300/PC350/PC360/PC400/PC450/PC460/PC49 0/PC650

CAT303/CAT305/CAT305.5/CAT306/CAT307/CAT308/CAT311/CAT312/C AT313/CAT315/CAT318/CAT320/CAT323/CAT324/CAT325/CAT326/CAT3 Carter used excavator 29/CAT330/CAT336/CAT340/CAT345/CAT349/CAT375 DH(DX)35/55/60/70/75/80/150/200/215/220/225/235/260/300/350/370/420/ Doosan used excavator 500/530 SY16/SY35/SY55/SY60/SY65/SY75/SY85/SY95/SY115/SY135/SY155/SY Sany used excavator 205/SY215/SY235/SY265/SY305/SY335/SY365 EX50/EX55/EX60/EX100/EX120/EX200/ZX50/ZX55/ZX60/ZX70/ZX75/ZX1 Hitachi used excavator 20/ZX125/ZX130/ZX135/ZX200/ZX210/ZX230/ZX240/ZX250/ZX2