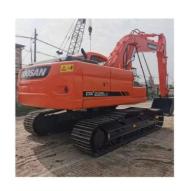

# Low Working Hours Guaranteed Doosan DX225 DX225LC Crawler Excavator with 115KW Engine

## **Product Specification**

Showroom Location: None · Operating Weight: **2.1TON** 1.05 . Bucket Capacity: • Machine Weight: 22 KG Hydraulic Cylinder Brand: Original • Hydraulic Pump Brand: Original • Hydraulic Valve Brand: Original . Engine Brand: Doosan • Power: 115KW • Machinery Test Report: Provided • Video Outgoing-inspection: Provided

• Core Components: Pressure Vessel, Motor, Bearing, Gear,

Pump, Gearbox, Engine, PLC

Year: 2020Working Hours: 0-2000