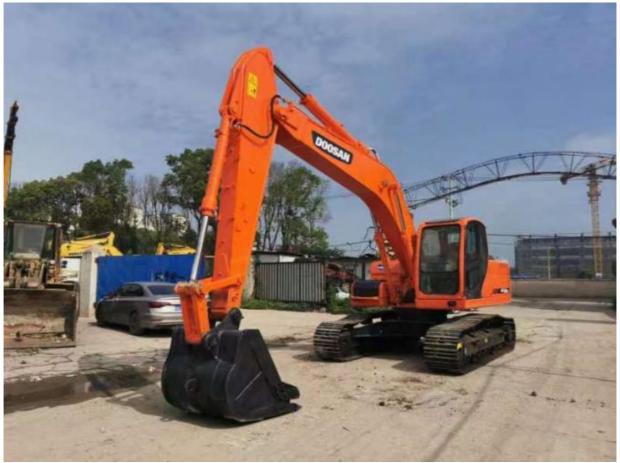

# Low Working Hours Guaranteed Doosan DX225 DX225LC Crawler Excavator with 115KW Engine

## **Product Specification**

Showroom Location: None · Operating Weight: **2.1TON** 1.05 . Bucket Capacity: • Machine Weight: 22 KG Hydraulic Cylinder Brand: Original • Hydraulic Pump Brand: Original • Hydraulic Valve Brand: Original . Engine Brand: Doosan • Power: 115KW • Machinery Test Report: Provided • Video Outgoing-inspection: Provided

• Core Components: Pressure Vessel, Motor, Bearing, Gear,

Pump, Gearbox, Engine, PLC

Year: 2020Working Hours: 0-2000