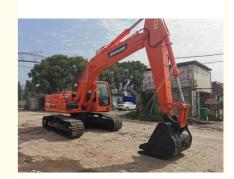

# Low Working Hours Guaranteed Doosan DX225 DX225LC Crawler Excavator with 115KW Engine

## **Product Specification**

Showroom Location: None · Operating Weight: **2.1TON** 1.05 . Bucket Capacity: • Machine Weight: 22 KG Hydraulic Cylinder Brand: Original • Hydraulic Pump Brand: Original • Hydraulic Valve Brand: Original . Engine Brand: Doosan • Power: 115KW • Machinery Test Report: Provided • Video Outgoing-inspection: Provided

• Core Components: Pressure Vessel, Motor, Bearing, Gear,

Pump, Gearbox, Engine, PLC

Year: 2020Working Hours: 0-2000