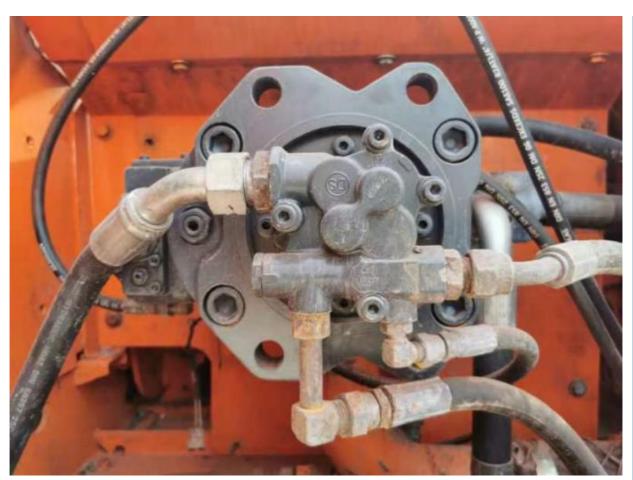

# Low Working Hours Guaranteed Doosan DX225 DX225LC Crawler Excavator with 115KW Engine

#### **Basic Information**

• Place of Origin: KOREA

• Price: \$31,000.00/units 1-3 units



## **Product Specification**

Showroom Location: None · Operating Weight: **2.1TON** 1.05 . Bucket Capacity: • Machine Weight: 22 KG Hydraulic Cylinder Brand: Original • Hydraulic Pump Brand: Original • Hydraulic Valve Brand: Original . Engine Brand: Doosan • Power: 115KW • Machinery Test Report: Provided • Video Outgoing-inspection: Provided

• Core Components: Pressure Vessel, Motor, Bearing, Gear,

Pump, Gearbox, Engine, PLC

Year: 2020Working Hours: 0-2000



## More Images









# Product Description

# **Product Description**





















## Models Of Excavators We Sell

Komatsu used excavator

PC20/PC30/PC35/PC40/PC50/PC55/PC56/PC60/PC70/PC75/PC78/PC10 0/PC110/PC120/PC128/PC130/PC138/PC150/PC160/PC200/PC210/PC22 0/PC228/PC240/PC270/PC300/PC350/PC360/PC400/PC450/PC460/PC49 0/PC650

CAT303/CAT305/CAT305.5/CAT306/CAT307/CAT308/CAT311/CAT312/C AT313/CAT315/CAT318/CAT320/CAT323/CAT324/CAT325/CAT326/CAT3 Carter used excavator 29/CAT330/CAT336/CAT340/CAT345/CAT349/CAT375 DH(DX)35/55/60/70/75/80/150/200/215/220/225/235/260/300/350/370/420/ Doosan used excavator 500/530 SY16/SY35/SY55/SY60/SY65/SY75/SY85/SY95/SY115/SY135/SY155/SY Sany used excavator 205/SY215/SY235/SY265/SY305/SY335/SY365 EX50/EX55/EX60/EX100/EX120/EX200/ZX50/ZX55/ZX60/ZX70/ZX75/ZX1 Hitachi used excavator 20/ZX125/ZX130/ZX135/ZX200/ZX210/ZX230/ZX240/ZX250/Z