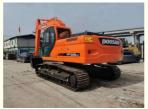

# Low Working Hours Guaranteed Doosan DX225 DX225LC Crawler Excavator with 115KW Engine

## **Product Specification**

Showroom Location: None · Operating Weight: **2.1TON** 1.05 . Bucket Capacity: • Machine Weight: 22 KG Hydraulic Cylinder Brand: Original • Hydraulic Pump Brand: Original • Hydraulic Valve Brand: Original . Engine Brand: Doosan • Power: 115KW • Machinery Test Report: Provided • Video Outgoing-inspection: Provided

• Core Components: Pressure Vessel, Motor, Bearing, Gear,

Pump, Gearbox, Engine, PLC

Year: 2020Working Hours: 0-2000