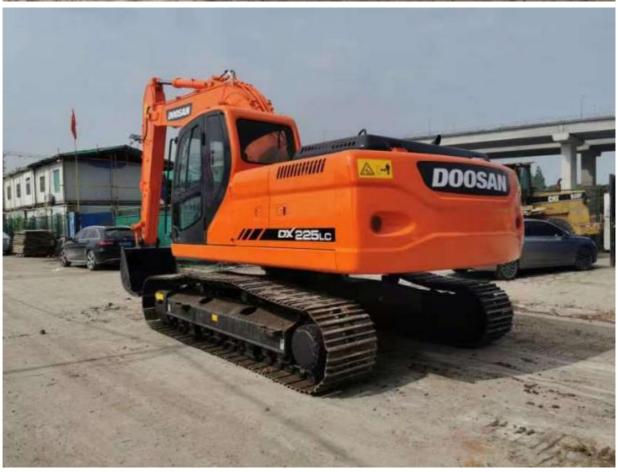

# Low Working Hours Guaranteed Doosan DX225 DX225LC Crawler Excavator with 115KW Engine

## **Product Specification**

Showroom Location: None · Operating Weight: **2.1TON** 1.05 . Bucket Capacity: • Machine Weight: 22 KG Hydraulic Cylinder Brand: Original • Hydraulic Pump Brand: Original • Hydraulic Valve Brand: Original . Engine Brand: Doosan • Power: 115KW • Machinery Test Report: Provided • Video Outgoing-inspection: Provided

• Core Components: Pressure Vessel, Motor, Bearing, Gear,

Pump, Gearbox, Engine, PLC

Year: 2020Working Hours: 0-2000