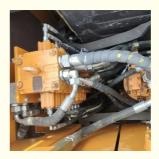

## **Product Specification**

Showroom Location: None · Operating Weight: 9 Ton 0.39 M<sup>3</sup> . Bucket Capacity: • Machine Weight: 8850 KG • Hydraulic Cylinder Brand: Original • Hydraulic Pump Brand: Original • Hydraulic Valve Brand: Original ISUZU . Engine Brand: 53.8KW • Power: • Machinery Test Report: Provided • Video Outgoing-inspection: Provided

• Core Components: Pressure Vessel, Motor, Bearing, Gear,

Pump, Gearbox, Engine, PLC

Year: 2017Working Hours: 5900