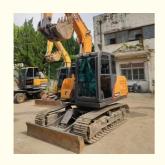

# Trinity SY95C Excavator with Isuzu Motor Original Hydraulic Cylinder and Super Fuel-

#### **Basic Information**

• Place of Origin: China

• Price: \$12,000.00/units 1-3 units



## **Product Specification**

Showroom Location: None · Operating Weight: 9 Ton 0.39 M<sup>3</sup> . Bucket Capacity: • Machine Weight: 8850 KG • Hydraulic Cylinder Brand: Original • Hydraulic Pump Brand: Original • Hydraulic Valve Brand: Original ISUZU . Engine Brand: 53.8KW • Power: • Machinery Test Report: Provided • Video Outgoing-inspection: Provided

• Core Components: Pressure Vessel, Motor, Bearing, Gear,

Pump, Gearbox, Engine, PLC

Year: 2017Working Hours: 5900



# More Images









# Product Description

# **Product Description**













#### Models Of Excavators We Sell

Komatsu used excavator

Carter used excavator

PC20/PC30/PC35/PC40/PC50/PC55/PC56/PC60/PC70/PC75/PC78/PC10 0/PC110/PC120/PC128/PC130/PC138/PC150/PC160/PC200/PC210/PC22 0/PC228/PC270/PC370/PC300/PC350/PC360/PC400/PC450/PC460/PC49

0/PC650

CAT303/CAT305/CAT305.5/CAT306/CAT307/CAT308/CAT311/CAT312/C AT313/CAT315/CAT318/CAT320/CAT323/CAT324/CAT325/CAT326/CAT3

29/CAT330/CAT336/CAT340/CAT345/CAT349/CAT375

Doosan used excavator DH(DX)35/55/60/70/75/80/150/200/215/220/225/235/260/300/350/370/420/

500/530

Sany used excavator SY16/SY35/SY55/SY60/SY65/SY75/SY85/SY95/SY115/SY135/SY155/SY

205/SY215/SY235/SY265/SY305/SY335/SY365

/ZX330/ZX350/ZX360/ZX450/ZX600

Kobelco used excavator SK50/SK55/