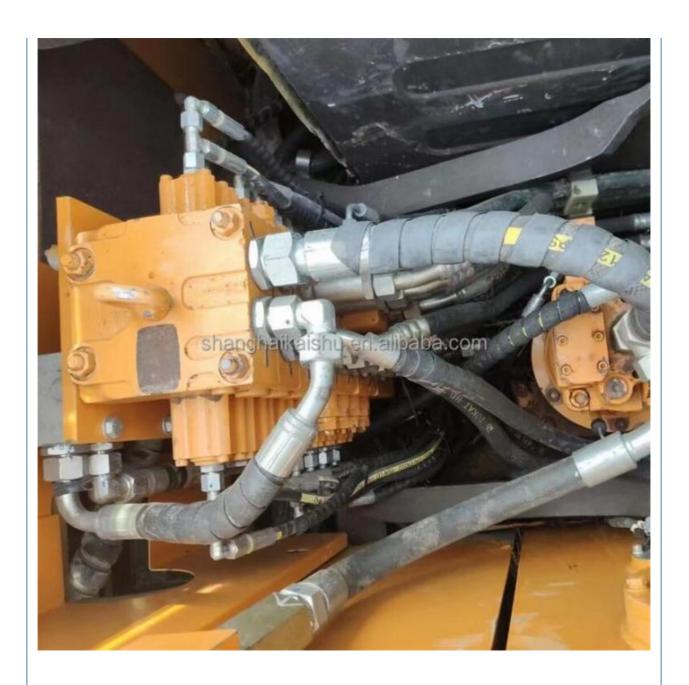

## **Product Specification**

Showroom Location: None · Operating Weight: 9 Ton 0.39 M<sup>3</sup> . Bucket Capacity: • Machine Weight: 8850 KG • Hydraulic Cylinder Brand: Original • Hydraulic Pump Brand: Original • Hydraulic Valve Brand: Original ISUZU . Engine Brand: 53.8KW • Power: • Machinery Test Report: Provided • Video Outgoing-inspection: Provided

• Core Components: Pressure Vessel, Motor, Bearing, Gear,

Pump, Gearbox, Engine, PLC

Year: 2017Working Hours: 5900