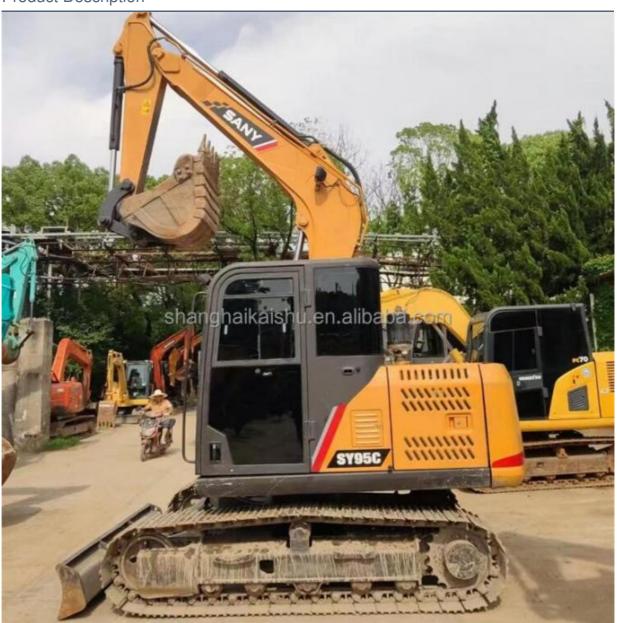

# Trinity SY95C Excavator with Isuzu Motor Original Hydraulic Cylinder and Super Fuel-

## **Product Specification**

Showroom Location: None · Operating Weight: 9 Ton 0.39 M<sup>3</sup> . Bucket Capacity: • Machine Weight: 8850 KG • Hydraulic Cylinder Brand: Original • Hydraulic Pump Brand: Original • Hydraulic Valve Brand: Original ISUZU . Engine Brand: 53.8KW • Power: • Machinery Test Report: Provided • Video Outgoing-inspection: Provided