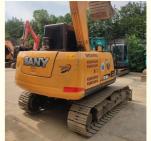

# Trinity SY95C Excavator with Isuzu Motor Original Hydraulic Cylinder and Super Fuel-

## **Product Specification**

Showroom Location: None · Operating Weight: 9 Ton 0.39 M<sup>3</sup> . Bucket Capacity: • Machine Weight: 8850 KG • Hydraulic Cylinder Brand: Original • Hydraulic Pump Brand: Original • Hydraulic Valve Brand: Original ISUZU . Engine Brand: 53.8KW • Power: • Machinery Test Report: Provided • Video Outgoing-inspection: Provided