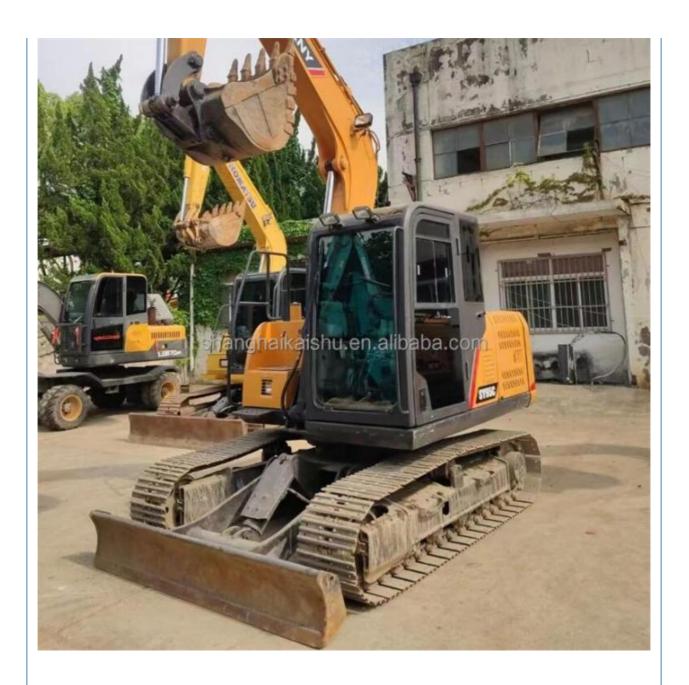

# Trinity SY95C Excavator with Isuzu Motor Original Hydraulic Cylinder and Super Fuel-

## **Product Specification**

Showroom Location: None · Operating Weight: 9 Ton 0.39 M<sup>3</sup> . Bucket Capacity: • Machine Weight: 8850 KG • Hydraulic Cylinder Brand: Original • Hydraulic Pump Brand: Original • Hydraulic Valve Brand: Original ISUZU . Engine Brand: 53.8KW • Power: • Machinery Test Report: Provided • Video Outgoing-inspection: Provided