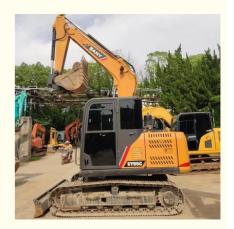

# Trinity SY95C Excavator with Isuzu Motor Original Hydraulic Cylinder and Super Fuel-

## **Product Specification**

Showroom Location: None · Operating Weight: 9 Ton 0.39 M<sup>3</sup> . Bucket Capacity: • Machine Weight: 8850 KG • Hydraulic Cylinder Brand: Original • Hydraulic Pump Brand: Original • Hydraulic Valve Brand: Original ISUZU . Engine Brand: 53.8KW • Power: • Machinery Test Report: Provided • Video Outgoing-inspection: Provided