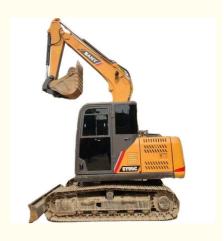

# Trinity SY95C Excavator with Isuzu Motor Original Hydraulic Cylinder and Super Fuel-

## **Product Specification**

Showroom Location: None · Operating Weight: 9 Ton 0.39 M<sup>3</sup> . Bucket Capacity: • Machine Weight: 8850 KG • Hydraulic Cylinder Brand: Original • Hydraulic Pump Brand: Original • Hydraulic Valve Brand: Original ISUZU . Engine Brand: 53.8KW • Power: • Machinery Test Report: Provided • Video Outgoing-inspection: Provided