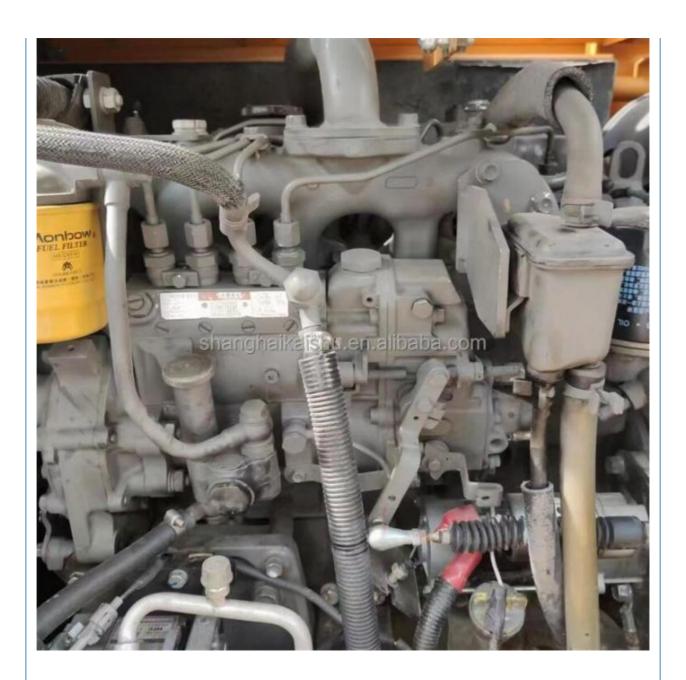

## **Product Specification**

Showroom Location: None · Operating Weight: 9 Ton 0.39 M<sup>3</sup> . Bucket Capacity: • Machine Weight: 8850 KG • Hydraulic Cylinder Brand: Original • Hydraulic Pump Brand: Original • Hydraulic Valve Brand: Original ISUZU . Engine Brand: 53.8KW • Power: • Machinery Test Report: Provided • Video Outgoing-inspection: Provided

• Core Components: Pressure Vessel, Motor, Bearing, Gear,

Pump, Gearbox, Engine, PLC

Year: 2017Working Hours: 5900