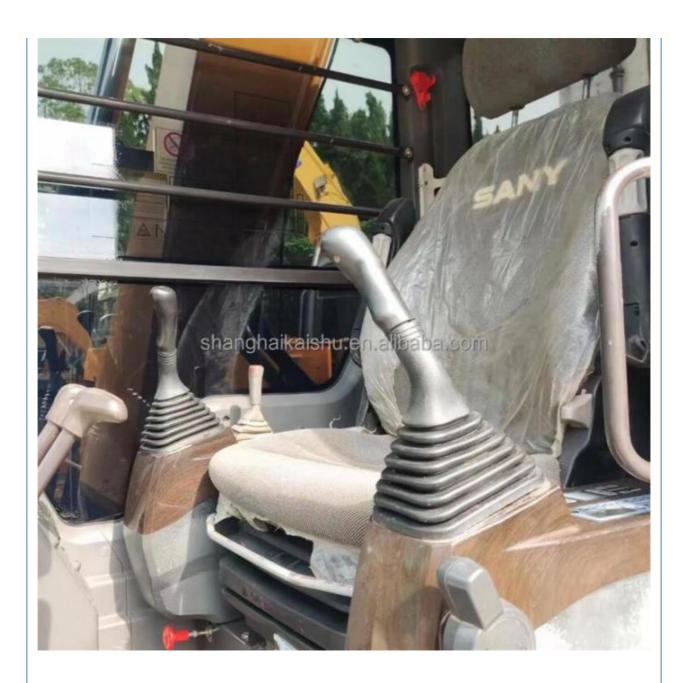

## **Product Specification**

Showroom Location: None · Operating Weight: 9 Ton 0.39 M<sup>3</sup> . Bucket Capacity: • Machine Weight: 8850 KG • Hydraulic Cylinder Brand: Original • Hydraulic Pump Brand: Original • Hydraulic Valve Brand: Original ISUZU . Engine Brand: 53.8KW • Power: • Machinery Test Report: Provided • Video Outgoing-inspection: Provided

• Core Components: Pressure Vessel, Motor, Bearing, Gear,

Pump, Gearbox, Engine, PLC

Year: 2017Working Hours: 5900