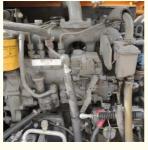

## **Product Specification**

Showroom Location: None · Operating Weight: 9 Ton 0.39 M<sup>3</sup> . Bucket Capacity: • Machine Weight: 8850 KG • Hydraulic Cylinder Brand: Original • Hydraulic Pump Brand: Original • Hydraulic Valve Brand: Original ISUZU . Engine Brand: 53.8KW • Power: • Machinery Test Report: Provided • Video Outgoing-inspection: Provided

• Core Components: Pressure Vessel, Motor, Bearing, Gear,

Pump, Gearbox, Engine, PLC

Year: 2017Working Hours: 5900