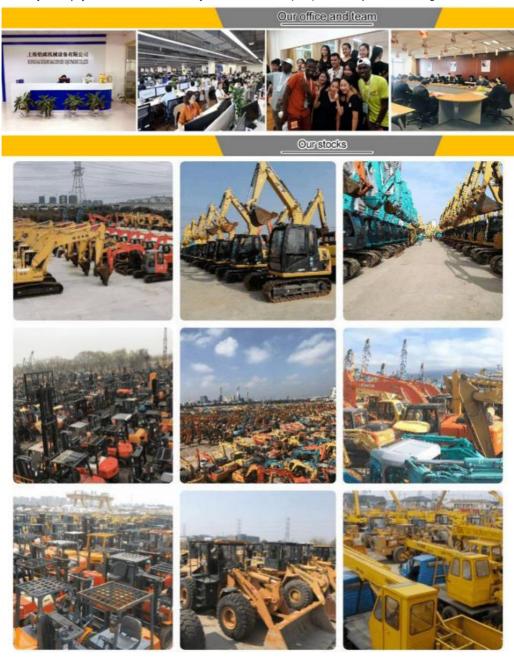

## Company Profile

Shanghai Kaishu Machinery Equipment Co., Ltd was established in 2017, we have our own factory which covers an area of 67,000 square meters, with 200 employees. As a leading used excavator supplier in China, Shanghai Kaishu Machinery Equipment Co., Ltd has numerous construction machinery. Our teams are composed of a purchasing team, a technical support team, a vehicle-parts supply center, a foreign trade sales team and a quality testing center.

Our full range of products include: used excavators, used loaders, used graders, used bulldozers, used forklifts, used cranes and other used construction machinery products. Our engineering machines are mainly from China, the United States, Japan, South Korea and other manufacturing countries, quality assurance is our hallmark. Our machines are sold to many regions at home and abroad, and we have rich export experience.

#### 3. Is it convenient to visit you?

You are welcome to visit us. So you can see how many used excavators we have in stock and the condition of them. We can pick you up at Shanghai Air port.

Shanghai Kaishu Machinery Equipment Co., Ltd.