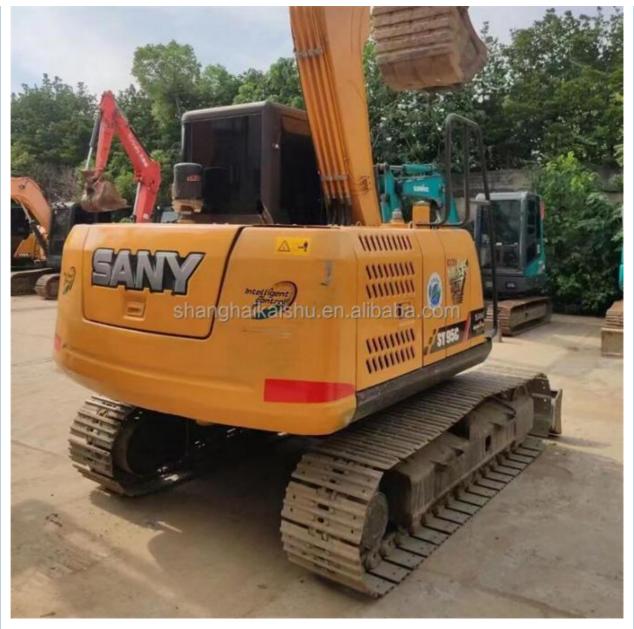

# Trinity SY95C Excavator with Isuzu Motor Original Hydraulic Cylinder and Super Fuel-

## **Product Specification**

Showroom Location: None · Operating Weight: 9 Ton 0.39 M<sup>3</sup> . Bucket Capacity: • Machine Weight: 8850 KG • Hydraulic Cylinder Brand: Original • Hydraulic Pump Brand: Original • Hydraulic Valve Brand: Original ISUZU . Engine Brand: 53.8KW • Power: • Machinery Test Report: Provided • Video Outgoing-inspection: Provided

• Core Components: Pressure Vessel, Motor, Bearing, Gear,

Pump, Gearbox, Engine, PLC

Year: 2017Working Hours: 5900