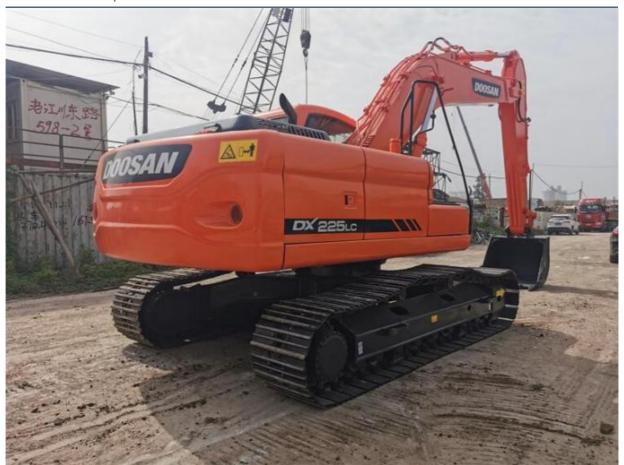

# Good Condition Doosan DX225 Crawler Excavator 115 KW 1289 Working Hours Made in Korea

### **Product Specification**

Showroom Location: None · Operating Weight: 21800 KG 1.05 M<sup>3</sup> . Bucket Capacity: • Machine Weight: 22000 KG Hydraulic Cylinder Brand: Original • Hydraulic Pump Brand: Original • Hydraulic Valve Brand: Original . Engine Brand: Doosan 115 KW • Power: • Machinery Test Report: Provided • Video Outgoing-inspection: Provided

• Core Components: Pressure Vessel, Motor, Bearing, Gear,

Pump, Gearbox, Engine, PLC

Year: 2020Working Hours: 1289