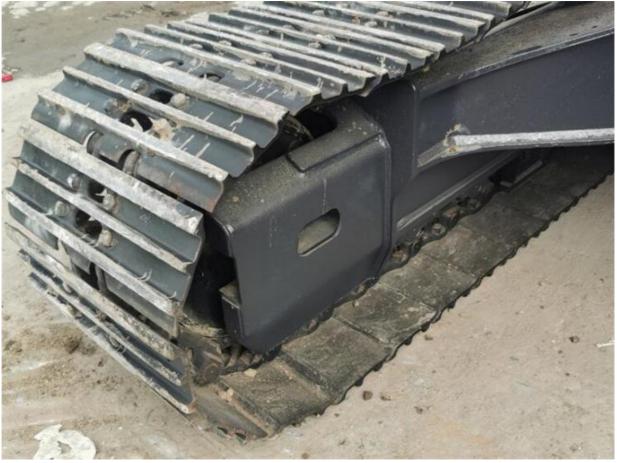

# Good Condition Doosan DX225 Crawler Excavator 115 KW 1289 Working Hours Made in Korea

#### **Basic Information**

Place of Origin: South Korea

• Price: \$30,000.00/units 1-3 units



### **Product Specification**

Showroom Location: None · Operating Weight: 21800 KG 1.05 M<sup>3</sup> . Bucket Capacity: • Machine Weight: 22000 KG Hydraulic Cylinder Brand: Original • Hydraulic Pump Brand: Original • Hydraulic Valve Brand: Original . Engine Brand: Doosan 115 KW • Power: • Machinery Test Report: Provided • Video Outgoing-inspection: Provided

• Core Components: Pressure Vessel, Motor, Bearing, Gear,

Pump, Gearbox, Engine, PLC

Year: 2020Working Hours: 1289



### More Images









# Product Description

# **Product Description**















### Models Of Excavators We Sell

| Komatsu used excavator     | PC20/PC30/PC35/PC40/PC50/PC55/PC56/PC60/PC70/PC75/PC78/PC10 0/PC110/PC120/PC128/PC130/PC138/PC150/PC160/PC200/PC210/PC22 0/PC228/PC240/PC270/PC300/PC350/PC360/PC400/PC450/PC460/PC49 0/PC650 |
|----------------------------|-----------------------------------------------------------------------------------------------------------------------------------------------------------------------------------------------|
| Carter used excavator      | CAT303/CAT305/CAT305.5/CAT306/CAT307/CAT308/CAT311/CAT312/C<br>AT313/CAT315/CAT318/CAT320/CAT323/CAT324/CAT325/CAT326/CAT3<br>29/CAT330/CAT336/CAT340/CAT345/CAT349/CAT375                    |
| Doosan used excavator      | DH(DX)35/55/60/70/75/80/150/200/215/220/225/235/260/300/35