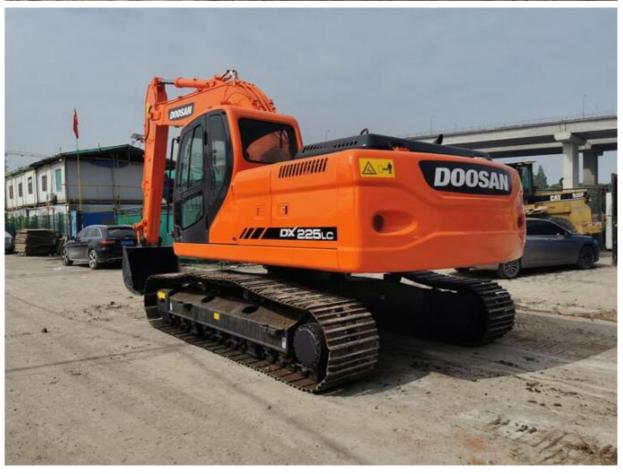

# Good Condition Doosan DX225 Crawler Excavator 115 KW 1289 Working Hours Made in Korea

### **Product Specification**

Showroom Location: None · Operating Weight: 21800 KG 1.05 M<sup>3</sup> . Bucket Capacity: • Machine Weight: 22000 KG Hydraulic Cylinder Brand: Original • Hydraulic Pump Brand: Original • Hydraulic Valve Brand: Original . Engine Brand: Doosan 115 KW • Power: • Machinery Test Report: Provided • Video Outgoing-inspection: Provided

• Core Components: Pressure Vessel, Motor, Bearing, Gear,

Pump, Gearbox, Engine, PLC

Year: 2020Working Hours: 1289