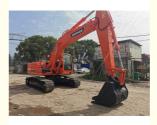

# Good Condition Doosan DX225 Crawler Excavator 115 KW 1289 Working Hours Made in Korea

### **Product Specification**

Showroom Location: None · Operating Weight: 21800 KG 1.05 M<sup>3</sup> . Bucket Capacity: • Machine Weight: 22000 KG Hydraulic Cylinder Brand: Original • Hydraulic Pump Brand: Original • Hydraulic Valve Brand: Original . Engine Brand: Doosan 115 KW • Power: • Machinery Test Report: Provided • Video Outgoing-inspection: Provided

• Core Components: Pressure Vessel, Motor, Bearing, Gear,

Pump, Gearbox, Engine, PLC

Year: 2020Working Hours: 1289