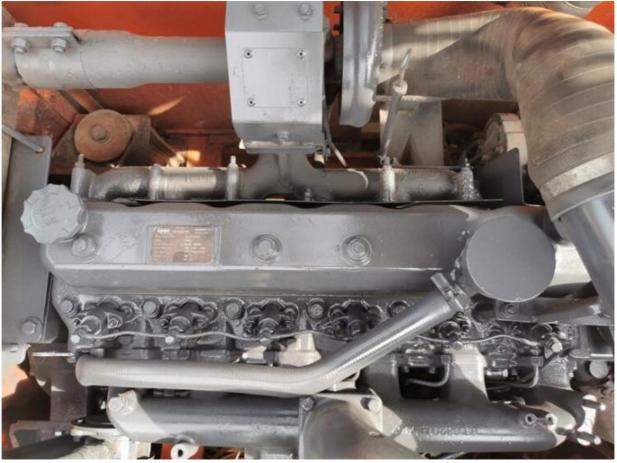

# Good Condition Doosan DX225 Crawler Excavator 115 KW 1289 Working Hours Made in Korea

#### **Basic Information**

Place of Origin: South Korea

• Price: \$30,000.00/units 1-3 units



### **Product Specification**

Showroom Location: None · Operating Weight: 21800 KG 1.05 M<sup>3</sup> . Bucket Capacity: • Machine Weight: 22000 KG Hydraulic Cylinder Brand: Original • Hydraulic Pump Brand: Original • Hydraulic Valve Brand: Original . Engine Brand: Doosan 115 KW • Power: • Machinery Test Report: Provided • Video Outgoing-inspection: Provided

• Core Components: Pressure Vessel, Motor, Bearing, Gear,

Pump, Gearbox, Engine, PLC

Year: 2020Working Hours: 1289



### More Images









# Product Description

# **Product Description**















### Models Of Excavators We Sell

| Komatsu used excavator     | PC20/PC30/PC35/PC40/PC50/PC55/PC56/PC60/PC70/PC75/PC78/PC10 0/PC110/PC120/PC128/PC130/PC138/PC150/PC160/PC200/PC210/PC22 0/PC228/PC240/PC270/PC300/PC350/PC360/PC400/PC450/PC460/PC49 0/PC650 |
|----------------------------|-----------------------------------------------------------------------------------------------------------------------------------------------------------------------------------------------|
| Carter used excavator      | CAT303/CAT305/CAT305.5/CAT306/CAT307/CAT308/CAT311/CAT312/C<br>AT313/CAT315/CAT318/CAT320/CAT323/CAT324/CAT325/CAT326/CAT3<br>29/CAT330/CAT336/CAT340/CAT345/CAT349/CAT375                    |
| Doosan used excavator      | DH(DX)35/55/60/70/75/80/150/200/215/220/225/235/260/300/350/37