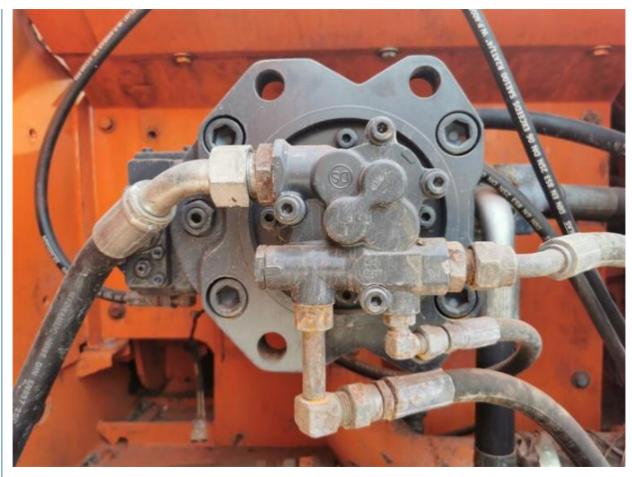

### **Product Specification**

Showroom Location: None · Operating Weight: 21800 KG 1.05 M<sup>3</sup> . Bucket Capacity: • Machine Weight: 22000 KG Hydraulic Cylinder Brand: Original • Hydraulic Pump Brand: Original • Hydraulic Valve Brand: Original . Engine Brand: Doosan 115 KW • Power: • Machinery Test Report: Provided • Video Outgoing-inspection: Provided

• Core Components: Pressure Vessel, Motor, Bearing, Gear,

Pump, Gearbox, Engine, PLC

Year: 2020Working Hours: 1289