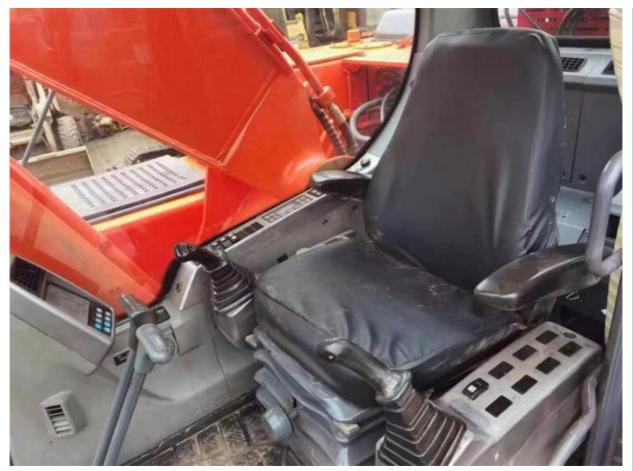

# Good Condition Doosan DX225 Crawler Excavator 115 KW 1289 Working Hours Made in Korea

#### **Basic Information**

Place of Origin: South Korea

• Price: \$30,000.00/units 1-3 units



### **Product Specification**

Showroom Location: None · Operating Weight: 21800 KG 1.05 M<sup>3</sup> . Bucket Capacity: • Machine Weight: 22000 KG Hydraulic Cylinder Brand: Original • Hydraulic Pump Brand: Original • Hydraulic Valve Brand: Original . Engine Brand: Doosan 115 KW • Power: • Machinery Test Report: Provided • Video Outgoing-inspection: Provided

• Core Components: Pressure Vessel, Motor, Bearing, Gear,

Pump, Gearbox, Engine, PLC

Year: 2020Working Hours: 1289



### More Images









# Product Description

# **Product Description**















### Models Of Excavators We Sell

| Komatsu used excavator     | PC20/PC30/PC35/PC40/PC50/PC55/PC56/PC60/PC70/PC75/PC78/PC10 0/PC110/PC120/PC128/PC130/PC138/PC150/PC160/PC200/PC210/PC22 0/PC228/PC240/PC270/PC300/PC350/PC360/PC400/PC450/PC460/PC49 0/PC650 |
|----------------------------|-----------------------------------------------------------------------------------------------------------------------------------------------------------------------------------------------|
| Carter used excavator      | CAT303/CAT305/CAT305.5/CAT306/CAT307/CAT308/CAT311/CAT312/C<br>AT313/CAT315/CAT318/CAT320/CAT323/CAT324/CAT325/CAT326/CAT3<br>29/CAT330/CAT336/CAT340/CAT345/CAT349/CAT375                    |
| Doosan used excavator      | DH(DX)35/55/60/70/75/80/150/200/215/220/225/235/260/300/