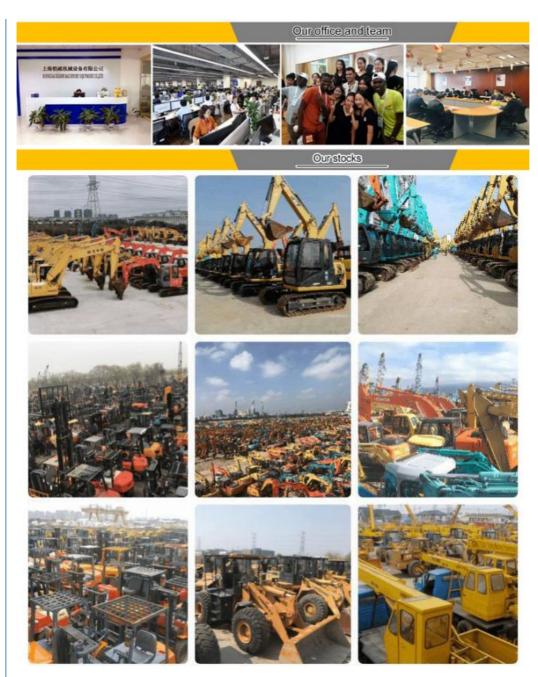

## Company Profile

Shanghai Kaishu Machinery Equipment Co., Ltd was established in 2017, we have our own factory which covers an area of 67,000 square meters, with 200 employees. As a leading used excavator supplier in China, Shanghai Kaishu Machinery Equipment Co., Ltd has numerous construction machinery. Our teams are composed of a purchasing team, a technical support team, a vehicle-parts supply center, a foreign trade sales team and a quality testing center.

Our full range of products include: used excavators, used loaders, used graders, used bulldozers, used forklifts, used cranes and other used construction machinery products. Our engineering machines are mainly from China, the United States, Japan, South Korea and other manufacturing countries, quality assurance is our hallmark. Our machines are sold to many regions at home and abroad, and we have rich experience.

In order to serve our customers better, we deal in three(3) thousand units of construction machinery all year round and ensure delivery within 7-30 days after payment. Our team can serve you around the clock (24/7) and we hope to build a long-term business relationship with you.