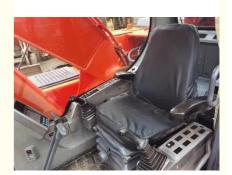

# Good Condition Doosan DX225 Crawler Excavator 115 KW 1289 Working Hours Made in Korea

#### **Basic Information**

Place of Origin: South Korea

• Price: \$30,000.00/units 1-3 units



### **Product Specification**

Showroom Location: None · Operating Weight: 21800 KG 1.05 M<sup>3</sup> . Bucket Capacity: • Machine Weight: 22000 KG Hydraulic Cylinder Brand: Original • Hydraulic Pump Brand: Original • Hydraulic Valve Brand: Original . Engine Brand: Doosan 115 KW • Power: • Machinery Test Report: Provided • Video Outgoing-inspection: Provided

• Core Components: Pressure Vessel, Motor, Bearing, Gear,

Pump, Gearbox, Engine, PLC

Year: 2020Working Hours: 1289



### More Images









# Product Description

# **Product Description**















### Models Of Excavators We Sell

| Komatsu used excavator     | PC20/PC30/PC35/PC40/PC50/PC55/PC56/PC60/PC70/PC75/PC78/PC10 0/PC110/PC120/PC128/PC130/PC138/PC150/PC160/PC200/PC210/PC22 0/PC228/PC240/PC270/PC300/PC350/PC360/PC400/PC450/PC460/PC49 0/PC650 |
|----------------------------|-----------------------------------------------------------------------------------------------------------------------------------------------------------------------------------------------|
| Carter used excavator      | CAT303/CAT305/CAT305.5/CAT306/CAT307/CAT308/CAT311/CAT312/C<br>AT313/CAT315/CAT318/CAT320/CAT323/CAT324/CAT325/CAT326/CAT3<br>29/CAT330/CAT336/CAT340/CAT345/CAT349/CAT375                    |
| Doos