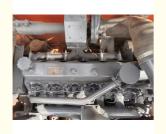

# Good Condition Doosan DX225 Crawler Excavator 115 KW 1289 Working Hours Made in Korea

#### **Basic Information**

Place of Origin: South Korea

• Price: \$30,000.00/units 1-3 units



### **Product Specification**

Showroom Location: None · Operating Weight: 21800 KG 1.05 M<sup>3</sup> . Bucket Capacity: • Machine Weight: 22000 KG Hydraulic Cylinder Brand: Original • Hydraulic Pump Brand: Original • Hydraulic Valve Brand: Original . Engine Brand: Doosan 115 KW • Power: • Machinery Test Report: Provided • Video Outgoing-inspection: Provided

• Core Components: Pressure Vessel, Motor, Bearing, Gear,

Pump, Gearbox, Engine, PLC

Year: 2020Working Hours: 1289



### More Images









# Product Description

# **Product Description**















### Models Of Excavators We Sell

| Komatsu used excavator     | PC20/PC30/PC35/PC40/PC50/PC55/PC56/PC60/PC70/PC75/PC78/PC10 0/PC110/PC120/PC128/PC130/PC138/PC150/PC160/PC200/PC210/PC22 0/PC228/PC240/PC270/PC300/PC350/PC360/PC400/PC450/PC460/PC49 0/PC650 |
|----------------------------|-----------------------------------------------------------------------------------------------------------------------------------------------------------------------------------------------|
| Carter used excavator      | CAT303/CAT305/CAT305.5/CAT306/CAT307/CAT308/CAT311/CAT312/C<br>AT313/CAT315/CAT318/CAT320/CAT323/CAT324/CAT325/CAT326/CAT3<br>29/CAT330/CAT336/CAT340/CAT345/CAT349/CAT375                    |
| Doosan used excavator