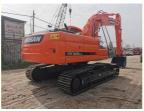

# Good Condition Doosan DX225 Crawler Excavator 115 KW 1289 Working Hours Made in Korea

### **Product Specification**

Showroom Location: None · Operating Weight: 21800 KG 1.05 M<sup>3</sup> . Bucket Capacity: • Machine Weight: 22000 KG Hydraulic Cylinder Brand: Original • Hydraulic Pump Brand: Original • Hydraulic Valve Brand: Original . Engine Brand: Doosan 115 KW • Power: • Machinery Test Report: Provided • Video Outgoing-inspection: Provided