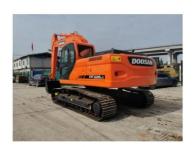

# Good Condition Doosan DX225 Crawler Excavator 115 KW 1289 Working Hours Made in Korea

### **Product Specification**

Showroom Location: None · Operating Weight: 21800 KG 1.05 M<sup>3</sup> . Bucket Capacity: • Machine Weight: 22000 KG Hydraulic Cylinder Brand: Original • Hydraulic Pump Brand: Original • Hydraulic Valve Brand: Original . Engine Brand: Doosan 115 KW • Power: • Machinery Test Report: Provided • Video Outgoing-inspection: Provided