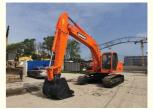

# Good Condition Doosan DX225 Crawler Excavator 115 KW 1289 Working Hours Made in Korea

### **Product Specification**

Showroom Location: None · Operating Weight: 21800 KG 1.05 M<sup>3</sup> . Bucket Capacity: • Machine Weight: 22000 KG Hydraulic Cylinder Brand: Original • Hydraulic Pump Brand: Original • Hydraulic Valve Brand: Original . Engine Brand: Doosan 115 KW • Power: • Machinery Test Report: Provided • Video Outgoing-inspection: Provided

• Core Components: Pressure Vessel, Motor, Bearing, Gear,

Pump, Gearbox, Engine, PLC

Year: 2020Working Hours: 1289