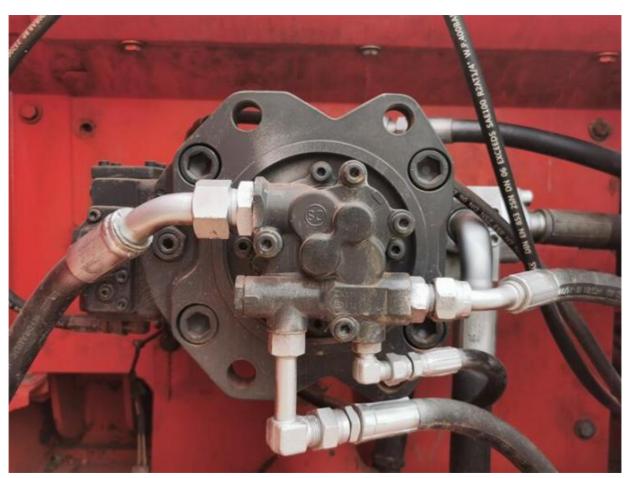

# Good Condition Doosan DX225 Crawler Excavator 115 KW 1289 Working Hours Made in Korea

#### **Basic Information**

Place of Origin: South Korea

• Price: \$30,000.00/units 1-3 units



### **Product Specification**

Showroom Location: None · Operating Weight: 21800 KG 1.05 M<sup>3</sup> . Bucket Capacity: • Machine Weight: 22000 KG Hydraulic Cylinder Brand: Original • Hydraulic Pump Brand: Original • Hydraulic Valve Brand: Original . Engine Brand: Doosan 115 KW • Power: • Machinery Test Report: Provided • Video Outgoing-inspection: Provided

• Core Components: Pressure Vessel, Motor, Bearing, Gear,

Pump, Gearbox, Engine, PLC

Year: 2020Working Hours: 1289



### More Images









# Product Description

# **Product Description**















### Models Of Excavators We Sell

| Komatsu used excavator     | PC20/PC30/PC35/PC40/PC50/PC55/PC56/PC60/PC70/PC75/PC78/PC10 0/PC110/PC120/PC128/PC130/PC138/PC150/PC160/PC200/PC210/PC22 0/PC228/PC240/PC270/PC300/PC350/PC360/PC400/PC450/PC460/PC49 0/PC650 |
|----------------------------|-----------------------------------------------------------------------------------------------------------------------------------------------------------------------------------------------|
| Carter used excavator      | CAT303/CAT305/CAT305.5/CAT306/CAT307/CAT308/CAT311/CAT312/C<br>AT313/CAT315/CAT318/CAT320/CAT323/CAT324/CAT325/CAT326/CAT3<br>29/CAT330/CAT336/CAT340/CAT345/CAT349/CAT375                    |
| Doosan used excavator      | DH(DX)35/55/60/70/75/80/150/200/215/220/225/235/260/300/350/