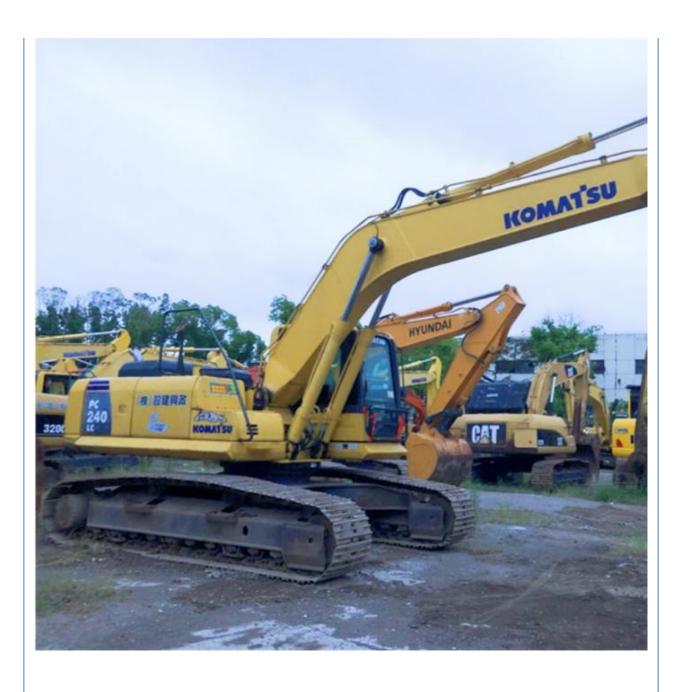

# Cheaper Cost Japan Made 24 Ton Second Hand Excavator with 1.2 m3 Bucket Capacity

#### **Basic Information**

• Place of Origin: Japan

• Price: \$26,000.00/units 1-3 units



#### **Product Specification**

Showroom Location: None · Operating Weight: 25.13 Ton 1.2 M<sup>3</sup> . Bucket Capacity: 25130 KG · Machine Weight: • Hydraulic Cylinder Brand: Original • Hydraulic Pump Brand: Original Hydraulic Valve Brand: Original • Engine Brand: Cummins 125 KW • Power: Provided • Machinery Test Report: • Video Outgoing-inspection: Provided

• Core Components: Pressure Vessel, Motor, Bearing, Gear,

Pump, Gearbox, Engine, PLC

Year: 2020Working Hours: 2727



#### More Images









# Product Description

# **Product Description**













### Models Of Excavators We Sell

Komatsu used excavator

Carter used excavator

Doosan used excavator

Kobelco used excavator

PC20/PC30/PC35/PC40/PC50/PC55/PC56/PC60/PC70/PC75/PC78/PC10 0/PC110/PC120/PC128/PC130/PC138/PC150/PC160/PC200/PC210/PC22 0/PC228/PC240/PC270/PC300/PC350/PC360/PC400/PC450/PC460/PC49

0/PC650

CAT303/CAT305/CAT305.5/CAT306/CAT307/CAT308/CAT311/CAT312/C AT313/CAT315/CAT318/CAT320/CAT323/CAT324/CAT325/CAT326/CAT3 29/CAT330/CAT336/CAT340/CAT345/CAT349/CAT375

29/CA1330/CA1330/CA1340/CA1343/CA1349/CA1373

DH(DX)35/55/60/70/75/80/150/200/215/220/225/235/260/300/350/370/420/500/530

Sany used excavator SY16/SY35/SY55/SY60/SY65/SY75/SY85/SY95/SY115/SY135/SY155/SY 205/SY215/SY235/SY265/SY305/SY335/SY365

EX50/EX55/EX60/EX100/EX120/EX200/ZX50/ZX55/ZX60/ZX70/ZX75/Z