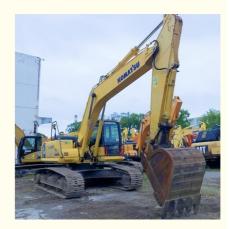

# Cheaper Cost Japan Made 24 Ton Second Hand Excavator with 1.2 m3 Bucket Capacity

#### **Product Specification**

Showroom Location: None · Operating Weight: 25.13 Ton 1.2 M<sup>3</sup> . Bucket Capacity: 25130 KG · Machine Weight: • Hydraulic Cylinder Brand: Original • Hydraulic Pump Brand: Original Hydraulic Valve Brand: Original • Engine Brand: Cummins 125 KW • Power: Provided • Machinery Test Report: • Video Outgoing-inspection: Provided

• Core Components: Pressure Vessel, Motor, Bearing, Gear,

Pump, Gearbox, Engine, PLC

Year: 2020Working Hours: 2727