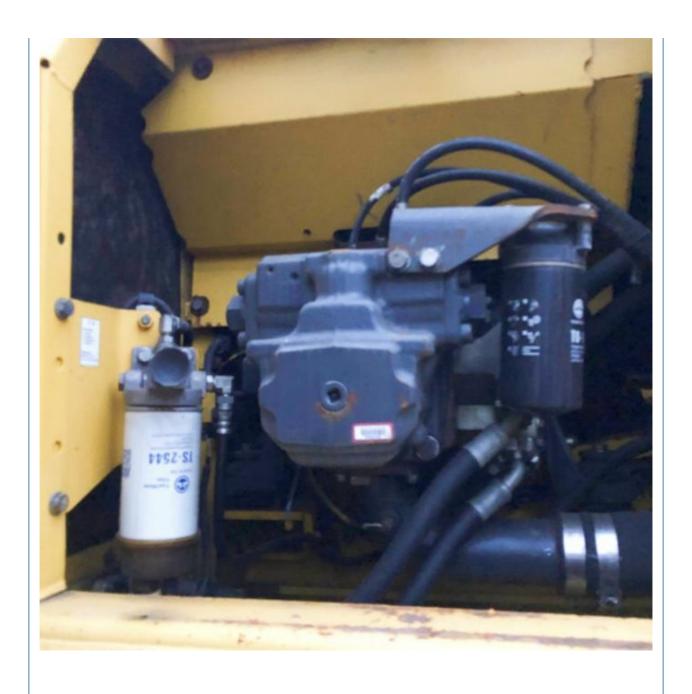

#### **Product Specification**

Showroom Location: None · Operating Weight: 25.13 Ton 1.2 M<sup>3</sup> . Bucket Capacity: 25130 KG · Machine Weight: • Hydraulic Cylinder Brand: Original • Hydraulic Pump Brand: Original Hydraulic Valve Brand: Original • Engine Brand: Cummins 125 KW • Power: Provided • Machinery Test Report: • Video Outgoing-inspection: Provided

• Core Components: Pressure Vessel, Motor, Bearing, Gear,

Pump, Gearbox, Engine, PLC

Year: 2020Working Hours: 2727