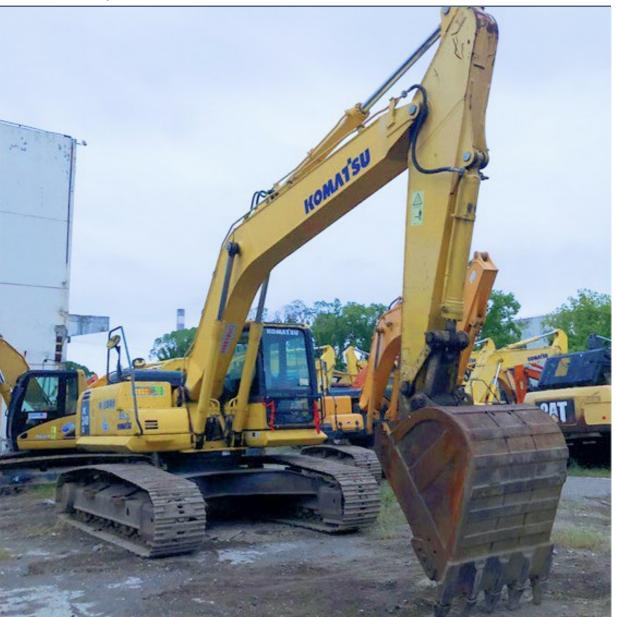

# Cheaper Cost Japan Made 24 Ton Second Hand Excavator with 1.2 m3 Bucket Capacity

#### **Product Specification**

Showroom Location: None · Operating Weight: 25.13 Ton 1.2 M<sup>3</sup> . Bucket Capacity: 25130 KG · Machine Weight: • Hydraulic Cylinder Brand: Original • Hydraulic Pump Brand: Original Hydraulic Valve Brand: Original • Engine Brand: Cummins 125 KW • Power: Provided • Machinery Test Report: • Video Outgoing-inspection: Provided

• Core Components: Pressure Vessel, Motor, Bearing, Gear,

Pump, Gearbox, Engine, PLC

Year: 2020Working Hours: 2727