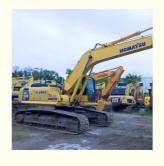

# Cheaper Cost Japan Made 24 Ton Second Hand Excavator with 1.2 m3 Bucket Capacity

#### **Product Specification**

Showroom Location: None · Operating Weight: 25.13 Ton 1.2 M<sup>3</sup> . Bucket Capacity: 25130 KG · Machine Weight: • Hydraulic Cylinder Brand: Original • Hydraulic Pump Brand: Original Hydraulic Valve Brand: Original • Engine Brand: Cummins 125 KW • Power: Provided • Machinery Test Report: • Video Outgoing-inspection: Provided

• Core Components: Pressure Vessel, Motor, Bearing, Gear,

Pump, Gearbox, Engine, PLC

Year: 2020Working Hours: 2727