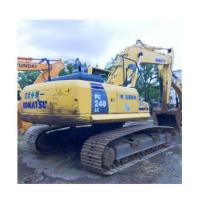

# Cheaper Cost Japan Made 24 Ton Second Hand Excavator with 1.2 m3 Bucket Capacity

#### **Product Specification**

Showroom Location: None · Operating Weight: 25.13 Ton 1.2 M<sup>3</sup> . Bucket Capacity: 25130 KG · Machine Weight: • Hydraulic Cylinder Brand: Original • Hydraulic Pump Brand: Original Hydraulic Valve Brand: Original • Engine Brand: Cummins 125 KW • Power: Provided • Machinery Test Report: • Video Outgoing-inspection: Provided

• Core Components: Pressure Vessel, Motor, Bearing, Gear,

Pump, Gearbox, Engine, PLC

Year: 2020Working Hours: 2727