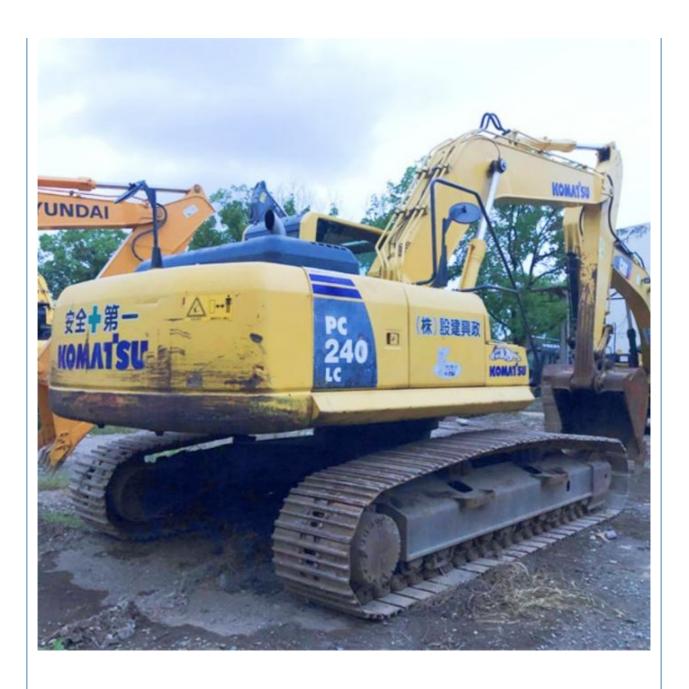

# Cheaper Cost Japan Made 24 Ton Second Hand Excavator with 1.2 m3 Bucket Capacity

#### **Product Specification**

Showroom Location: None · Operating Weight: 25.13 Ton 1.2 M<sup>3</sup> . Bucket Capacity: 25130 KG · Machine Weight: • Hydraulic Cylinder Brand: Original • Hydraulic Pump Brand: Original Hydraulic Valve Brand: Original • Engine Brand: Cummins 125 KW • Power: Provided • Machinery Test Report: • Video Outgoing-inspection: Provided

• Core Components: Pressure Vessel, Motor, Bearing, Gear,

Pump, Gearbox, Engine, PLC

Year: 2020Working Hours: 2727