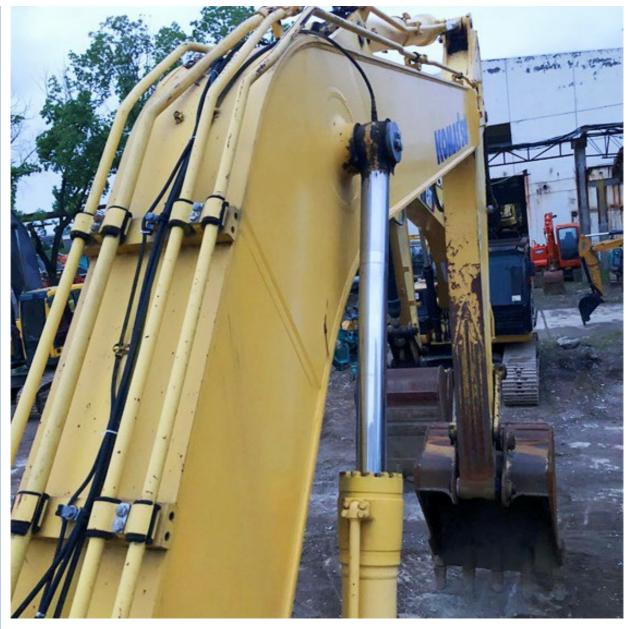

#### **Product Specification**

Showroom Location: None · Operating Weight: 25.13 Ton 1.2 M<sup>3</sup> . Bucket Capacity: 25130 KG · Machine Weight: • Hydraulic Cylinder Brand: Original • Hydraulic Pump Brand: Original Hydraulic Valve Brand: Original • Engine Brand: Cummins 125 KW • Power: Provided • Machinery Test Report: • Video Outgoing-inspection: Provided

• Core Components: Pressure Vessel, Motor, Bearing, Gear,

Pump, Gearbox, Engine, PLC

Year: 2020Working Hours: 2727