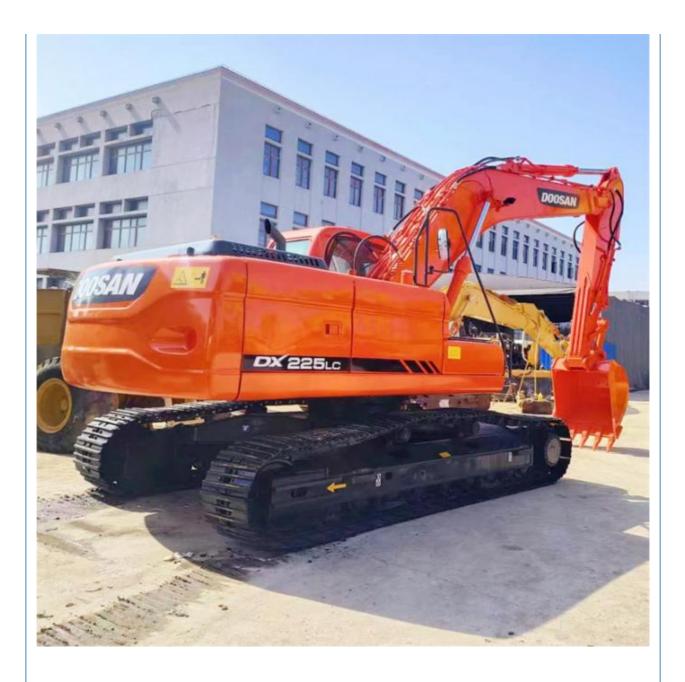

>          | Doosan                                                         |
| • Power:                                   | 115KW                                                          |
| <ul> <li>Machinery Test Report:</li> </ul> | Provided                                                       |
| • Video Outgoing-inspection:               | Provided                                                       |
| Core Components:                           | Pressure Vessel, Motor, Bearing,<br>Pump, Gearbox, Engine, PLC |
| • Year:                                    | 2020                                                           |
| <ul> <li>Working Hours:</li> </ul>         | 0-2000                                                         |



## More Images







# Product Description

















### Models Of Excavators We Sell

Komatsu used excavator

PC20/PC30/PC35/PC40/PC50/PC55/PC56/PC60/PC70/PC75/PC78/PC10 0/PC110/PC120/PC128/PC130/PC138/PC150/PC160/PC200/PC210/PC22 0/PC228/PC240/PC270/PC300/PC350/PC360/PC400/PC450/PC460/PC49 0/PC650

| Carter used excavator      | CAT303/CAT305/CAT305.5/CAT306/CAT307/CAT308/CAT311/CAT312/C<br>AT313/CAT315/CAT318/CAT320/CAT323/CAT324/CAT325/CAT326/CAT3<br>29/CAT330/CAT336/CAT340/CAT345/CAT349/CAT375 |
|----------------------------|----------------------------------------------------------------------------------------------------------------------------------------------------------------------------|
| Doosan used excavator      | DH(DX)35/55/60/70/75/80/150/200/215/220/225/235/260/300/350/370/420/<br>500/530