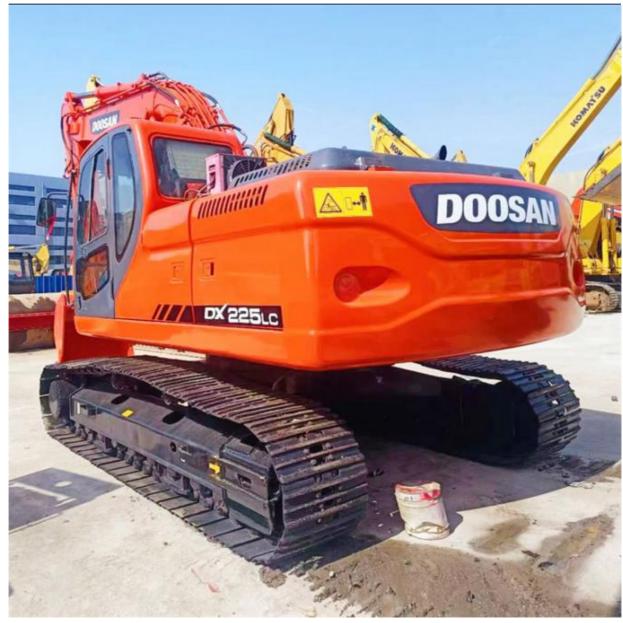

# Low Working Hours Guaranteed Original Korea Used Doosan DX225 DX225LC **Crawler Excavator**

Gear,

## **Product Specification**

| <ul> <li>Showroom Location:</li> </ul>     | None                                                           |
|--------------------------------------------|----------------------------------------------------------------|
| <ul> <li>Operating Weight:</li> </ul>      | 2.1TON                                                         |
| <ul> <li>Bucket Capacity:</li> </ul>       | 1.05                                                           |
| <ul> <li>Machine Weight:</li> </ul>        | 22 KG                                                          |
| • Hydraulic Cylinder Brand:                | Original                                                       |
| <ul> <li>Hydraulic Pump Brand:</li> </ul>  | Original                                                       |
| <ul> <li>Hydraulic Valve Brand:</li> </ul> | Original                                                       |
| <ul> <li>Engine Brand:</li> </ul>          | Doosan                                                         |
| • Power:                                   | 115KW                                                          |
| <ul> <li>Machinery Test Report:</li> </ul> | Provided                                                       |
| • Video Outgoing-inspection:               | Provided                                                       |
| Core Components:                           | Pressure Vessel, Motor, Bearing,<br>Pump, Gearbox, Engine, PLC |
| • Year:                                    | 2020                                                           |
| <ul> <li>Working Hours:</li> </ul>         | 0-2000                                                         |