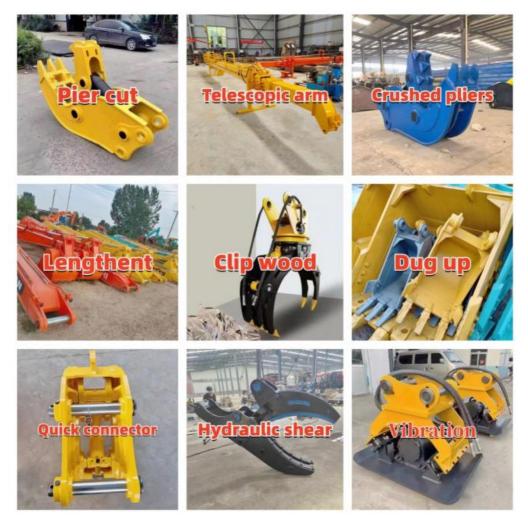

quality testing center.

Our full range of products include: used excavators, used loaders, used graders, used bulldozers, used forklifts, used cranes and other used construction machinery products. Our engineering machines are mainly from China, the United States, Japan, South Korea and other manufacturing countries, quality assurance is our hallmark. Our machines are sold to many regions at home and abroad, and we have rich export experience.

In order to serve our customers better, we deal in three(3) thousand units of construction machinery all year round and ensure delivery within 7-30 days after payment. Our team can serve you around the clock (24/7) and we hope to build a long-term business relationship with you.





Our transaction case



We can provide other accessory devices



## FAQ

#### 1. What's your payment terms and trade terms?

Generally 50% deposit and 50% balance before shipping. Of course, we can negotiate according to your orders. We can accept EXW, FOB, CRF and CIF.

### 2. How to ship the excavators?

- Container: which is cheapest and fast. but sometime machine need to be dismantled.
   Bulk cargo ship :which is better for bigger construction equipment ,ship as it is.
- (3). Flat rack ship :which is better for bigger machine and also no need to dismantle
- (4).RO RO ship : which is good for every machine and faster

#### 3. Is it convenient to visit you?

You are welcome to visit us. So you can see how many used excavators we have in stock and the condition of them. We can pick you up at Shanghai Air port.