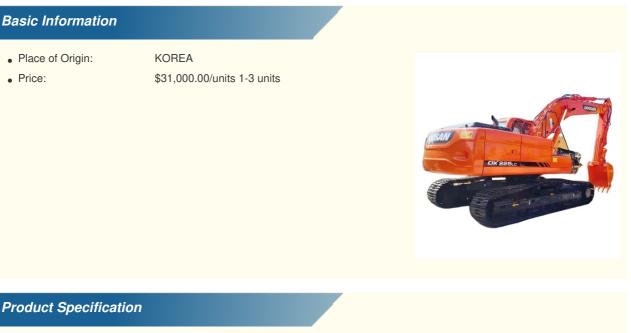

# Low Working Hours Guaranteed Original Korea Used Doosan DX225 DX225LC **Crawler Excavator**

Gear,

## **Product Specification**

| <ul> <li>Showroom Location:</li> </ul>     | None                                                           |
|--------------------------------------------|----------------------------------------------------------------|
| <ul> <li>Operating Weight:</li> </ul>      | 2.1TON                                                         |
| <ul> <li>Bucket Capacity:</li> </ul>       | 1.05                                                           |
| <ul> <li>Machine Weight:</li> </ul>        | 22 KG                                                          |
| • Hydraulic Cylinder Brand:                | Original                                                       |
| <ul> <li>Hydraulic Pump Brand:</li> </ul>  | Original                                                       |
| <ul> <li>Hydraulic Valve Brand:</li> </ul> | Original                                                       |
| <ul> <li>Engine Brand:</li> </ul>          | Doosan                                                         |
| • Power:                                   | 115KW                                                          |
| <ul> <li>Machinery Test Report:</li> </ul> | Provided                                                       |
| • Video Outgoing-inspection:               | Provided                                                       |
| Core Components:                           | Pressure Vessel, Motor, Bearing,<br>Pump, Gearbox, Engine, PLC |
| • Year:                                    | 2020                                                           |
| <ul> <li>Working Hours:</li> </ul>         | 0-2000                                                         |