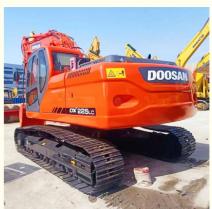

|
| <ul> <li>Engine Brand:</li> </ul>          | Doosan                                                         |
| • Power:                                   | 115KW                                                          |
| <ul> <li>Machinery Test Report:</li> </ul> | Provided                                                       |
| • Video Outgoing-inspection:               | Provided                                                       |
| Core Components:                           | Pressure Vessel, Motor, Bearing,<br>Pump, Gearbox, Engine, PLC |
| • Year:                                    | 2020                                                           |
| <ul> <li>Working Hours:</li> </ul>         | 0-2000                                                         |



## More Images







# Product Description

















### Models Of Excavators We Sell

Komatsu used excavator

PC20/PC30/PC35/PC40/PC50/PC55/PC56/PC60/PC70/PC75/PC78/PC10 0/PC110/PC120/PC128/PC130/PC138/PC150/PC160/PC200/PC210/PC22 0/PC228/PC240/PC270/PC300/PC350/PC360/PC400/PC450/PC460/PC49 0/PC650

| Carter used excavator      | CAT303/CAT305/CAT305.5/CAT306/CAT307/CAT308/CAT311/CAT312/C<br>AT313/CAT315/CAT318/CAT320/CAT323/CAT324/CAT325/CAT326/CAT3<br>29/CAT330/CAT336/CAT340/CAT345/CAT349/CAT375 |
|----------------------------|----------------------------------------------------------------------------------------------------------------------------------------------------------------------------|
| Doosan used excavator      | DH(DX)35/55/60/70/75/80/150/200/215/220/225/235/2