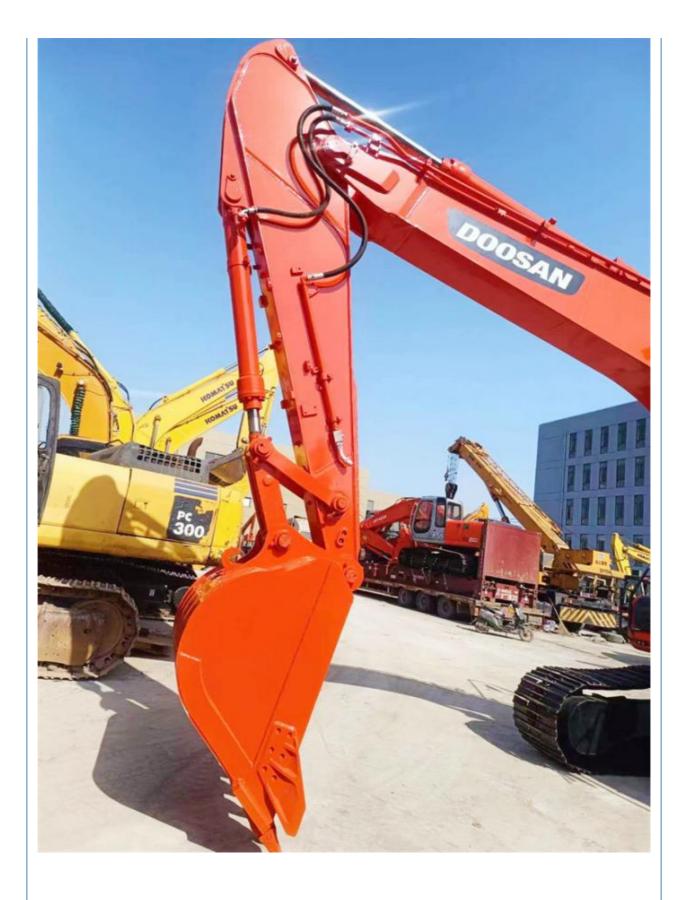

| Doosan                                                         |
| • Power:                                   | 115KW                                                          |
| <ul> <li>Machinery Test Report:</li> </ul> | Provided                                                       |
| • Video Outgoing-inspection:               | Provided                                                       |
| Core Components:                           | Pressure Vessel, Motor, Bearing,<br>Pump, Gearbox, Engine, PLC |
| • Year:                                    | 2020                                                           |
| <ul> <li>Working Hours:</li> </ul>         | 0-2000                                                         |



## More Images







# Product Description

















### Models Of Excavators We Sell

Komatsu used excavator

PC20/PC30/PC35/PC40/PC50/PC55/PC56/PC60/PC70/PC75/PC78/PC10 0/PC110/PC120/PC128/PC130/PC138/PC150/PC160/PC200/PC210/PC22 0/PC228/PC240/PC270/PC300/PC350/PC360/PC400/PC450/PC460/PC49 0/PC650

| Carter used excavator      | CAT303/CAT305/CAT305.5/CAT306/CAT307/CAT308/CAT311/CAT312/C<br>AT313/CAT315/CAT318/CAT320/CAT323/CAT324/CAT325/CAT326/CAT3<br>29/CAT330/CAT336/CAT340/CAT345/CAT349/CAT375 |
|----------------------------|----------------------------------------------------------------------------------------------------------------------------------------------------------------------------|
| Doosan used excavator      | DH(DX)35/55/60/70/75/80/150/200/215/220/225/235/260/300/350/370/420/<br>500/530