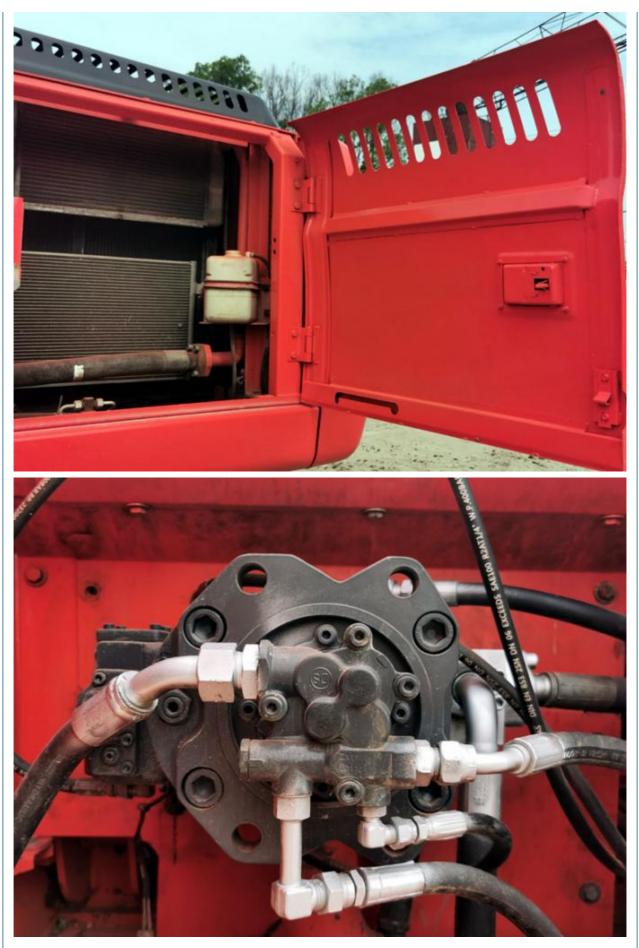

Doosan                                                         |
| • Power:                                   | 115KW                                                          |
| <ul> <li>Machinery Test Report:</li> </ul> | Provided                                                       |
| • Video Outgoing-inspection:               | Provided                                                       |
| Core Components:                           | Pressure Vessel, Motor, Bearing,<br>Pump, Gearbox, Engine, PLC |
| • Year:                                    | 2020                                                           |
| <ul> <li>Working Hours:</li> </ul>         | 0-2000                                                         |



## More Images







# Product Description

















### Models Of Excavators We Sell

Komatsu used excavator

PC20/PC30/PC35/PC40/PC50/PC55/PC56/PC60/PC70/PC75/PC78/PC10 0/PC110/PC120/PC128/PC130/PC138/PC150/PC160/PC200/PC210/PC22 0/PC228/PC240/PC270/PC300/PC350/PC360/PC400/PC450/PC460/PC49 0/PC650

| Carter used excavator      | CAT303/CAT305/CAT305.5/CAT306/CAT307/CAT308/CAT311/CAT312/C<br>AT313/CAT315/CAT318/CAT320/CAT323/CAT324/CAT325/CAT326/CAT3<br>29/CAT330/CAT336/CAT340/CAT345/CAT349/CAT375 |
|----------------------------|----------------------------------------------------------------------------------------------------------------------------------------------------------------------------|
| Doosan used excavator      | DH(DX)35/55/60/70/75/80/150/200/215/220/225/235/260/300/350/370/420/<br>500/530