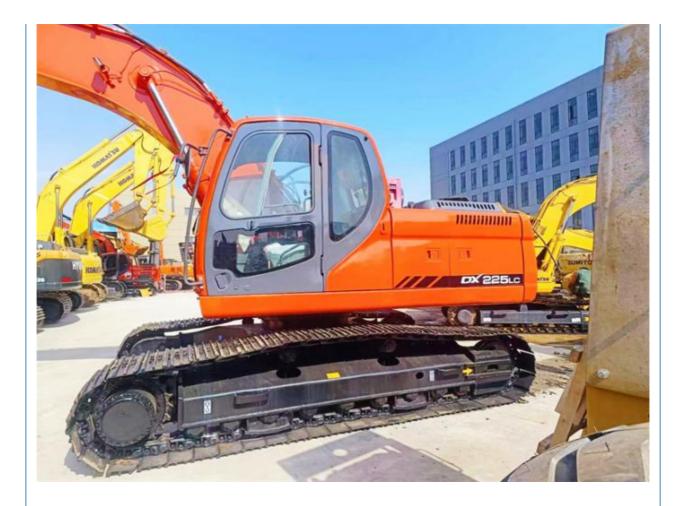

| Doosan                                                         |
| • Power:                                   | 115KW                                                          |
| <ul> <li>Machinery Test Report:</li> </ul> | Provided                                                       |
| • Video Outgoing-inspection:               | Provided                                                       |
| Core Components:                           | Pressure Vessel, Motor, Bearing,<br>Pump, Gearbox, Engine, PLC |
| • Year:                                    | 2020                                                           |
| <ul> <li>Working Hours:</li> </ul>         | 0-2000                                                         |



## More Images







# Product Description

















### Models Of Excavators We Sell

Komatsu used excavator

PC20/PC30/PC35/PC40/PC50/PC55/PC56/PC60/PC70/PC75/PC78/PC10 0/PC110/PC120/PC128/PC130/PC138/PC150/PC160/PC200/PC210/PC22 0/PC228/PC240/PC270/PC300/PC350/PC360/PC400/PC450/PC460/PC49 0/PC650

| Carter used excavator      | CAT303/CAT305/CAT305.5/CAT306/CAT307/CAT308/CAT311/CAT312/C<br>AT313/CAT315/CAT318/CAT320/CAT323/CAT324/CAT325/CAT326/CAT3<br>29/CAT330/CAT336/CAT340/CAT345/CAT349/CAT375 |
|----------------------------|----------------------------------------------------------------------------------------------------------------------------------------------------------------------------|
| Doosan used excavator      | DH(DX)35/55/60/70/75/80/150/200/215/220/225/235/260/300/350/370/420/<br>500/530