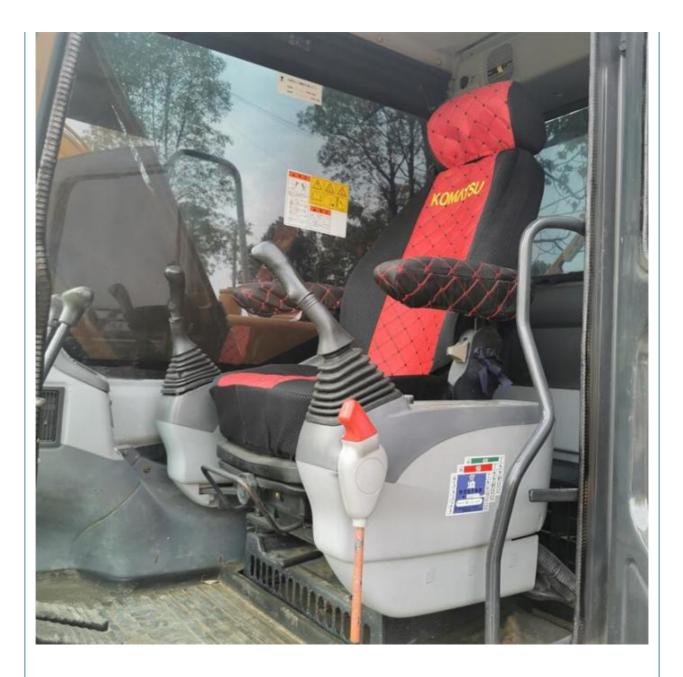

# Used Komatsu PC110-7 Excavator in Japan Operating Weight 12600KG and 2022 Year Model

## **Basic Information**

- Place of Origin:
- Price:
- Japan
  - \$23,800.00/units 1-3 units



#### **Product Specification**

- Showroom Location:
- Operating Weight:
- Bucket Capacity:Machine Weight:
- Machine Weight: 13000 KGHydraulic Cylinder Brand: Original
- Hydraulic Pump Brand: Original
- Hydraulic Valve Brand:
- Engine Brand:
- Power:
- Machinery Test Report: Provided
- Video Outgoing-inspection: Provided
- Core Components: Pressure Vessel, Motor, Bearing, Gear, Pump, Gearbox, Engine, PLC
  Year: 2022

660

None

12600KG

0.53m<sup>3</sup>

Original Cummins

66 KW



# More Images

Working Hours:







Our Product Introduction

# Product Description

# Product Description





















## Models Of Excavators We Sell

| Komatsu used<br>excavator  | PC20/PC30/PC35/PC40/PC50/PC55/PC56/PC60/PC70/PC75/PC78/PC10<br>0/PC110/PC120/PC128/PC130/PC138/PC150/PC160/PC200/PC210/PC22<br>0/PC228/PC240/PC270/PC300/PC350/PC360/PC400/PC450/PC460/PC49<br>0/PC650 |
|----------------------------|--------------------------------------------------------------------------------------------------------------------------------------------------------------------------------------------------------|
| Carter used excavator      | CAT303/CAT305/CAT305.5/CAT306/CAT307/CAT308/CAT311/CAT312/C<br>AT313/CAT315/CAT318/CAT320/CAT323/CAT324/CAT325/CAT326/CAT3<br>29/CAT330/CAT336/CAT340/CAT345/CAT349/CAT375                             |
| Doosan used excavator      | DH(DX)35/55/60/70/75/80/150/200/215/