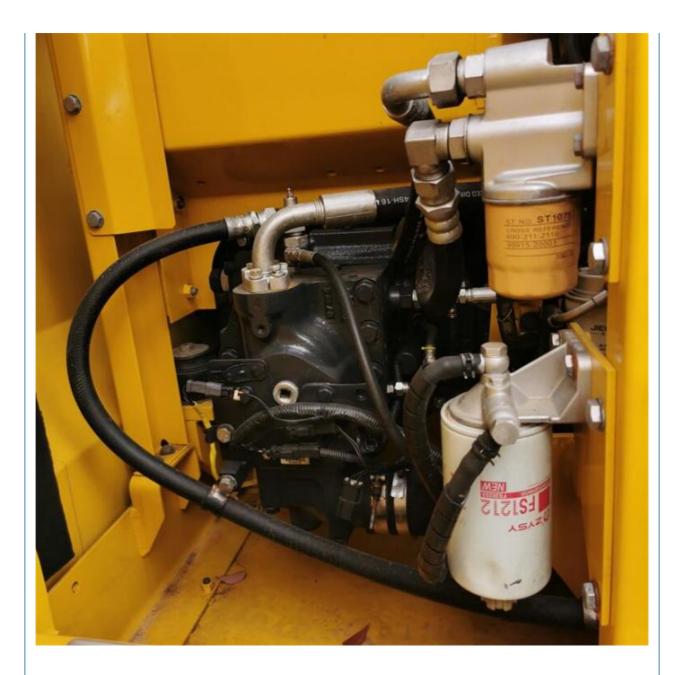

# Used Komatsu PC110-7 Excavator in Japan Operating Weight 12600KG and 2022 Year Model

## **Basic Information**

- Place of Origin:
- Price:
- Japan
  - \$23,800.00/units 1-3 units



#### **Product Specification**

- Showroom Location:
- Operating Weight:
- Bucket Capacity:Machine Weight:
- Machine Weight: 13000 KGHydraulic Cylinder Brand: Original
- Hydraulic Pump Brand: Original
- Hydraulic Valve Brand:
- Engine Brand:
- Power:
- Machinery Test Report: Provided
- Video Outgoing-inspection: Provided
- Core Components: Pressure Vessel, Motor, Bearing, Gear, Pump, Gearbox, Engine, PLC
  Year: 2022

660

None

12600KG

0.53m<sup>3</sup>

Original Cummins

66 KW



# More Images

Working Hours:







Our Product Introduction

# Product Description

# Product Description





















## Models Of Excavators We Sell

| Komatsu used<br>excavator  | PC20/PC30/PC35/PC40/PC50/PC55/PC56/PC60/PC70/PC75/PC78/PC10<br>0/PC110/PC120/PC128/PC130/PC138/PC150/PC160/PC200/PC210/PC22<br>0/PC228/PC240/PC270/PC300/PC350/PC360/PC400/PC450/PC460/PC49<br>0/PC650 |
|----------------------------|--------------------------------------------------------------------------------------------------------------------------------------------------------------------------------------------------------|
| Carter used excavator      | CAT303/CAT305/CAT305.5/CAT306/CAT307/CAT308/CAT311/CAT312/C<br>AT313/CAT315/CAT318/CAT320/CAT323/CAT324/CAT325/CAT326/CAT3<br>29/CAT330/CAT336/CAT340/CAT345/CAT349/CAT375                             |
| Doosan used excavator      | DH(DX)35/55/60/70/75/80/150/200/