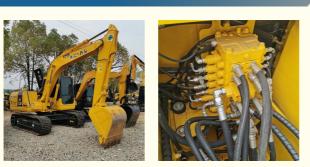

# Used Komatsu PC110-7 Excavator in Japan Operating Weight 12600KG and 2022 Year Model

## **Basic Information**

- Place of Origin:
- Price:
- Japan
  - \$23,800.00/units 1-3 units



#### **Product Specification**

- Showroom Location:
- Operating Weight:
- Bucket Capacity:Machine Weight:
- Machine Weight: 13000 KGHydraulic Cylinder Brand: Original
- Hydraulic Pump Brand: Original
- Hydraulic Valve Brand:
- Engine Brand:
- Power:
- Machinery Test Report: Provided
- Video Outgoing-inspection: Provided
- Core Components: Pressure Vessel, Motor, Bearing, Gear, Pump, Gearbox, Engine, PLC
  Year: 2022

660

None

12600KG

0.53m<sup>3</sup>

Original Cummins

66 KW



# More Images

Working Hours:







Our Product Introduction

# Product Description

# Product Description





















## Models Of Excavators We Sell

| Komatsu used<br>excavator  | PC20/PC30/PC35/PC40/PC50/PC55/PC56/PC60/PC70/PC75/PC78/PC10<br>0/PC110/PC120/PC128/PC130/PC138/PC150/PC160/PC200/PC210/PC22<br>0/PC228/PC240/PC270/PC300/PC350/PC360/PC400/PC450/PC460/PC49<br>0/PC650 |
|----------------------------|--------------------------------------------------------------------------------------------------------------------------------------------------------------------------------------------------------|
| Carter used excavator      | CAT303/CAT305/CAT305.5/CAT306/CAT307/CAT308/CAT311/CAT312/C<br>AT313/CAT315/CAT318/CAT320/CAT323/CAT324/CAT325/CAT326/CAT3<br>29/CAT330/CAT336/CAT340/CAT345/CAT349/CAT375