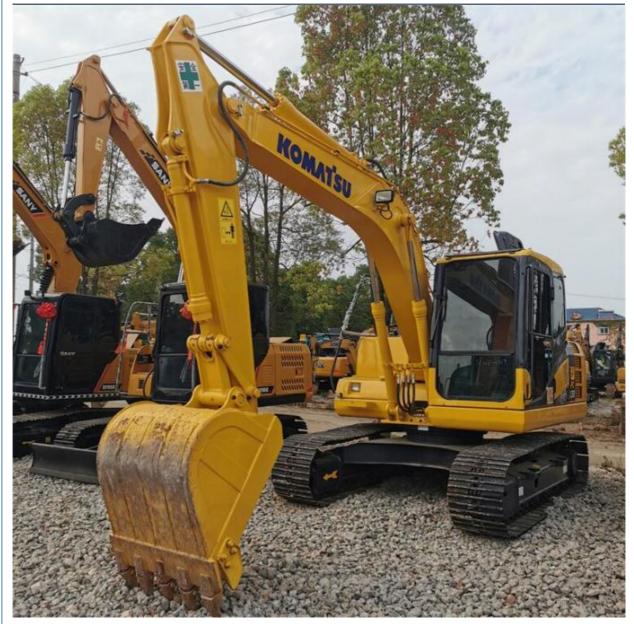

# Used Komatsu PC110-7 Excavator in Japan Operating Weight 12600KG and 2022 Year Model

#### **Product Specification**

- Showroom Location:
- Operating Weight:
- Bucket Capacity:Machine Weight:
- Machine Weight: 13000 KGHydraulic Cylinder Brand: Original
- Hydraulic Pump Brand: Original
- Hydraulic Valve Brand:
- Engine Brand:
- Power:
- Machinery Test Report: Provided
- Video Outgoing-inspection: Provided
- Core Components: Pressure Vessel, Motor, Bearing, Gear, Pump, Gearbox, Engine, PLC
  Year: 2022

660

None

12600KG

0.53m<sup>3</sup>

Original Cummins

66 KW