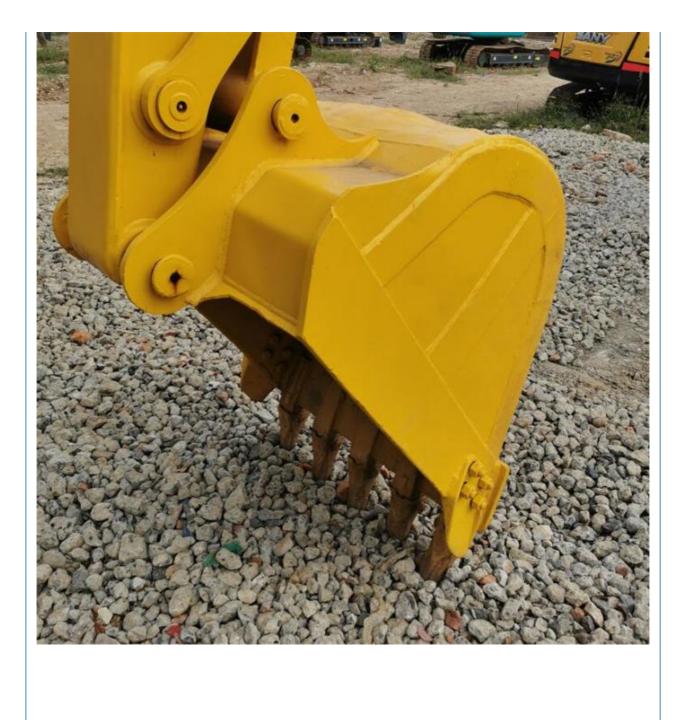

# Used Komatsu PC110-7 Excavator in Japan Operating Weight 12600KG and 2022 Year Model

## **Basic Information**

- Place of Origin:
- Price:
- Japan
  - \$23,800.00/units 1-3 units



#### **Product Specification**

- Showroom Location:
- Operating Weight:
- Bucket Capacity:Machine Weight:
- Machine Weight: 13000 KGHydraulic Cylinder Brand: Original
- Hydraulic Pump Brand: Original
- Hydraulic Valve Brand:
- Engine Brand:
- Power:
- Machinery Test Report: Provided
- Video Outgoing-inspection: Provided
- Core Components: Pressure Vessel, Motor, Bearing, Gear, Pump, Gearbox, Engine, PLC
  Year: 2022

660

None

12600KG

0.53m<sup>3</sup>

Original Cummins

66 KW



# More Images

Working Hours:







Our Product Introduction

# Product Description

# Product Description





















## Models Of Excavators We Sell

| Komatsu used<br>excavator  | PC20/PC30/PC35/PC40/PC50/PC55/PC56/PC60/PC70/PC75/PC78/PC10<br>0/PC110/PC120/PC128/PC130/PC138/PC150/PC160/PC200/PC210/PC22<br>0/PC228/PC240/PC270/PC300/PC350/PC360/PC400/PC450/PC460/PC49<br>0/PC650 |
|----------------------------|--------------------------------------------------------------------------------------------------------------------------------------------------------------------------------------------------------|
| Carter used excavator      | CAT303/CAT305/CAT305.5/CAT306/CAT307/CAT308/CAT311/CAT312/C<br>AT313/CAT315/CAT318/CAT320/CAT323/CAT324/CAT325/CAT326/CAT3<br>29/CAT330/CAT336/CAT340/CAT345/CAT349/CAT375                             |
| Doosan used excavator      | DH(DX)35/55/60/70/75/80/150/200/21