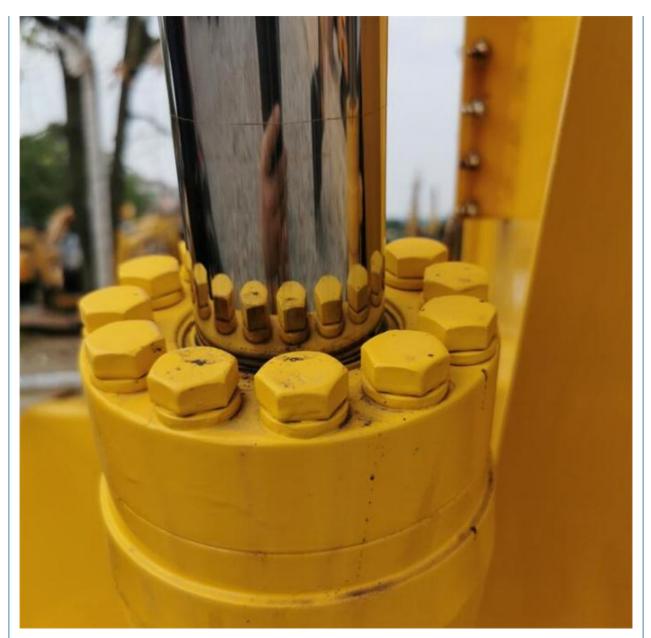

# Used Komatsu PC110-7 Excavator in Japan Operating Weight 12600KG and 2022 Year Model

## **Basic Information**

- Place of Origin:
- Price:
- Japan
  - \$23,800.00/units 1-3 units



#### **Product Specification**

- Showroom Location:
- Operating Weight:
- Bucket Capacity:Machine Weight:
- Machine Weight: 13000 KGHydraulic Cylinder Brand: Original
- Hydraulic Pump Brand: Original
- Hydraulic Valve Brand:
- Engine Brand:
- Power:
- Machinery Test Report: Provided
- Video Outgoing-inspection: Provided
- Core Components: Pressure Vessel, Motor, Bearing, Gear, Pump, Gearbox, Engine, PLC
  Year: 2022

660

None

12600KG

0.53m<sup>3</sup>

Original Cummins

66 KW



# More Images

Working Hours:







Our Product Introduction

# Product Description

# Product Description





















## Models Of Excavators We Sell

| Komatsu used<br>excavator  | PC20/PC30/PC35/PC40/PC50/PC55/PC56/PC60/PC70/PC75/PC78/PC10<br>0/PC110/PC120/PC128/PC130/PC138/PC150/PC160/PC200/PC210/PC22<br>0/PC228/PC240/PC270/PC300/PC350/PC360/PC400/PC450/PC460/PC49<br>0/PC650 |
|----------------------------|--------------------------------------------------------------------------------------------------------------------------------------------------------------------------------------------------------|
| Carter used excavator      | CAT303/CAT305/CAT305.5/CAT306/CAT307/CAT308/CAT311/CAT312/C<br>AT313/CAT315/CAT318/CAT320/CAT323/CAT324/CAT325/CAT326/CAT3<br>29/CAT330/CAT336/CAT340/CAT345/CAT349/CAT375                             |
| Doosan used excavator      | DH(DX)35/55/60/70/75/80/150/200/215/22