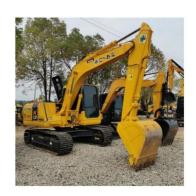

# Used Komatsu PC110-7 Excavator in Japan Operating Weight 12600KG and 2022 Year Model

#### **Product Specification**

- Showroom Location:
- Operating Weight:
- Bucket Capacity:Machine Weight:
- Machine Weight: 13000 KGHydraulic Cylinder Brand: Original
- Hydraulic Pump Brand: Original
- Hydraulic Valve Brand:
- Engine Brand:
- Power:
- Machinery Test Report: Provided
- Video Outgoing-inspection: Provided
- Core Components: Pressure Vessel, Motor, Bearing, Gear, Pump, Gearbox, Engine, PLC
  Year: 2022