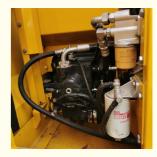

# Used Komatsu PC110-7 Excavator in Japan Operating Weight 12600KG and 2022 Year Model

## **Basic Information**

- Place of Origin:
- Price:
- Japan
  - \$23,800.00/units 1-3 units



#### **Product Specification**

- Showroom Location:
- Operating Weight:
- Bucket Capacity:Machine Weight:
- Machine Weight: 13000 KGHydraulic Cylinder Brand: Original
- Hydraulic Pump Brand: Original
- Hydraulic Valve Brand:
- Engine Brand:
- Power:
- Machinery Test Report: Provided
- Video Outgoing-inspection: Provided
- Core Components: Pressure Vessel, Motor, Bearing, Gear, Pump, Gearbox, Engine, PLC
  Year: 2022

660

None

12600KG

0.53m<sup>3</sup>

Original Cummins

66 KW



# More Images

Working Hours:







Our Product Introduction

# Product Description

# Product Description





















## Models Of Excavators We Sell

| Komatsu used<br>excavator  | PC20/PC30/PC35/PC40/PC50/PC55/PC56/PC60/PC70/PC75/PC78/PC10<br>0/PC110/PC120/PC128/PC130/PC138/PC150/PC160/PC200/PC210/PC22<br>0/PC228/PC240/PC270/PC300/PC350/PC360/PC400/PC450/PC460/PC49<br>0/PC650 |
|----------------------------|--------------------------------------------------------------------------------------------------------------------------------------------------------------------------------------------------------|
| Carter used excavator      | CAT303/CAT305/CAT305.5/CAT306/CAT307/CAT308/CAT311/CAT312/C<br>AT313/CAT315/CAT318/CAT320/CAT323/CAT324/CAT325/CAT326/CAT3<br>29/CAT330/CAT336/CAT340/CAT345/CAT349/CAT375