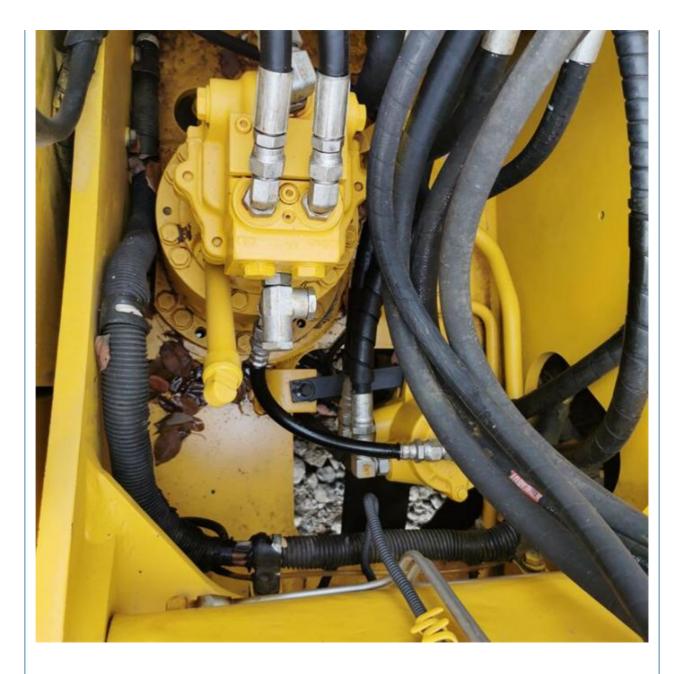

# Used Komatsu PC110-7 Excavator in Japan Operating Weight 12600KG and 2022 Year Model

## **Basic Information**

- Place of Origin:
- Price:
- Japan
  - \$23,800.00/units 1-3 units



#### **Product Specification**

- Showroom Location:
- Operating Weight:
- Bucket Capacity:Machine Weight:
- Machine Weight: 13000 KGHydraulic Cylinder Brand: Original
- Hydraulic Pump Brand: Original
- Hydraulic Valve Brand:
- Engine Brand:
- Power:
- Machinery Test Report: Provided
- Video Outgoing-inspection: Provided
- Core Components: Pressure Vessel, Motor, Bearing, Gear, Pump, Gearbox, Engine, PLC
  Year: 2022

660

None

12600KG

0.53m<sup>3</sup>

Original Cummins

66 KW



# More Images

Working Hours:







Our Product Introduction

# Product Description

# Product Description





















## Models Of Excavators We Sell

| Komatsu used<br>excavator  | PC20/PC30/PC35/PC40/PC50/PC55/PC56/PC60/PC70/PC75/PC78/PC10<br>0/PC110/PC120/PC128/PC130/PC138/PC150/PC160/PC200/PC210/PC22<br>0/PC228/PC240/PC270/PC300/PC350/PC360/PC400/PC450/PC460/PC49<br>0/PC650 |
|----------------------------|--------------------------------------------------------------------------------------------------------------------------------------------------------------------------------------------------------|
| Carter used excavator      | CAT303/CAT305/CAT305.5/CAT306/CAT307/CAT308/CAT311/CAT312/C<br>AT313/CAT315/CAT318/CAT320/CAT323/CAT324/CAT325/CAT326/CAT3<br>29/CAT330/CAT336/CAT340/CAT345/CAT349/CAT375                             |
| Doosan used excavator      | DH(DX)35/55/60/70/75/80/