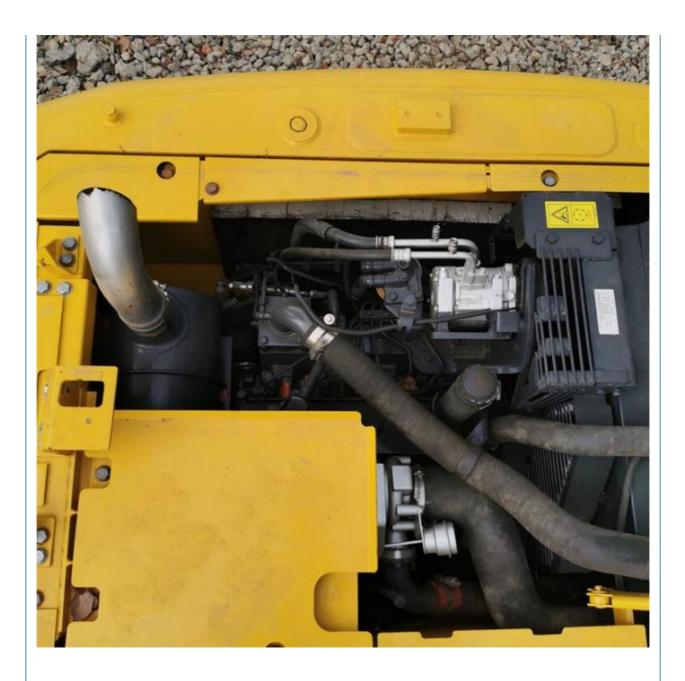

# Used Komatsu PC110-7 Excavator in Japan Operating Weight 12600KG and 2022 Year Model

## **Basic Information**

- Place of Origin:
- Price:
- Japan
  - \$23,800.00/units 1-3 units



#### **Product Specification**

- Showroom Location:
- Operating Weight:
- Bucket Capacity:Machine Weight:
- Machine Weight: 13000 KGHydraulic Cylinder Brand: Original
- Hydraulic Pump Brand: Original
- Hydraulic Valve Brand:
- Engine Brand:
- Power:
- Machinery Test Report: Provided
- Video Outgoing-inspection: Provided
- Core Components: Pressure Vessel, Motor, Bearing, Gear, Pump, Gearbox, Engine, PLC
  Year: 2022

660

None

12600KG

0.53m<sup>3</sup>

Original Cummins

66 KW



# More Images

Working Hours:







Our Product Introduction

# Product Description

# Product Description





















## Models Of Excavators We Sell

| Komatsu used<br>excavator  | PC20/PC30/PC35/PC40/PC50/PC55/PC56/PC60/PC70/PC75/PC78/PC10<br>0/PC110/PC120/PC128/PC130/PC138/PC150/PC160/PC200/PC210/PC22<br>0/PC228/PC240/PC270/PC300/PC350/PC360/PC400/PC450/PC460/PC49<br>0/PC650 |
|----------------------------|--------------------------------------------------------------------------------------------------------------------------------------------------------------------------------------------------------|
| Carter used excavator      | CAT303/CAT305/CAT305.5/CAT306/CAT307/CAT308/CAT311/CAT312/C<br>AT313/CAT315/CAT318/CAT320/CAT323/CAT324/CAT325/CAT326/CAT3<br>29/CAT330/CAT336/CAT340/CAT345/CAT349/CAT375                             |
| Doosan used excavator      | DH(DX)35/55/60/70/75/80/150/