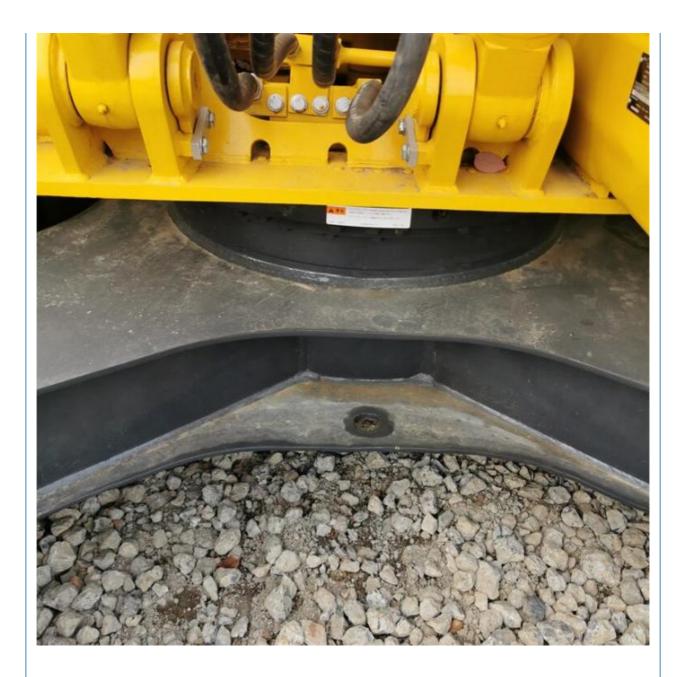

# Used Komatsu PC110-7 Excavator in Japan Operating Weight 12600KG and 2022 Year Model

## **Basic Information**

- Place of Origin:
- Price:
- Japan
  - \$23,800.00/units 1-3 units



#### **Product Specification**

- Showroom Location:
- Operating Weight:
- Bucket Capacity:Machine Weight:
- Machine Weight: 13000 KGHydraulic Cylinder Brand: Original
- Hydraulic Pump Brand: Original
- Hydraulic Valve Brand:
- Engine Brand:
- Power:
- Machinery Test Report: Provided
- Video Outgoing-inspection: Provided
- Core Components: Pressure Vessel, Motor, Bearing, Gear, Pump, Gearbox, Engine, PLC
  Year: 2022

660

None

12600KG

0.53m<sup>3</sup>

Original Cummins

66 KW



# More Images

Working Hours:







Our Product Introduction

# Product Description

# Product Description





















## Models Of Excavators We Sell

| Komatsu used<br>excavator  | PC20/PC30/PC35/PC40/PC50/PC55/PC56/PC60/PC70/PC75/PC78/PC10<br>0/PC110/PC120/PC128/PC130/PC138/PC150/PC160/PC200/PC210/PC22<br>0/PC228/PC240/PC270/PC300/PC350/PC360/PC400/PC450/PC460/PC49<br>0/PC650 |
|----------------------------|--------------------------------------------------------------------------------------------------------------------------------------------------------------------------------------------------------|
| Carter used excavator      | CAT303/CAT305/CAT305.5/CAT306/CAT307/CAT308/CAT311/CAT312/C<br>AT313/CAT315/CAT318/CAT320/CAT323/CAT324/CAT325/CAT326/CAT3<br>29/CAT330/CAT336/CAT340/CAT345/CAT349/CAT375                             |
| Doosan used excavator      | DH(DX)35/55/60/70/75/8