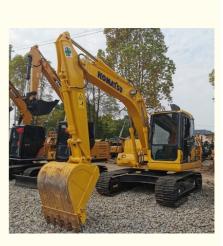

# Used Komatsu PC110-7 Excavator in Japan Operating Weight 12600KG and 2022 Year Model

#### **Product Specification**

- Showroom Location:
- Operating Weight:
- Bucket Capacity:Machine Weight:
- Machine Weight: 13000 KGHydraulic Cylinder Brand: Original
- Hydraulic Pump Brand: Original
- Hydraulic Valve Brand:
- Engine Brand:
- Power:
- Machinery Test Report: Provided
- Video Outgoing-inspection: Provided
- Core Components: Pressure Vessel, Motor, Bearing, Gear, Pump, Gearbox, Engine, PLC
  Year: 2022