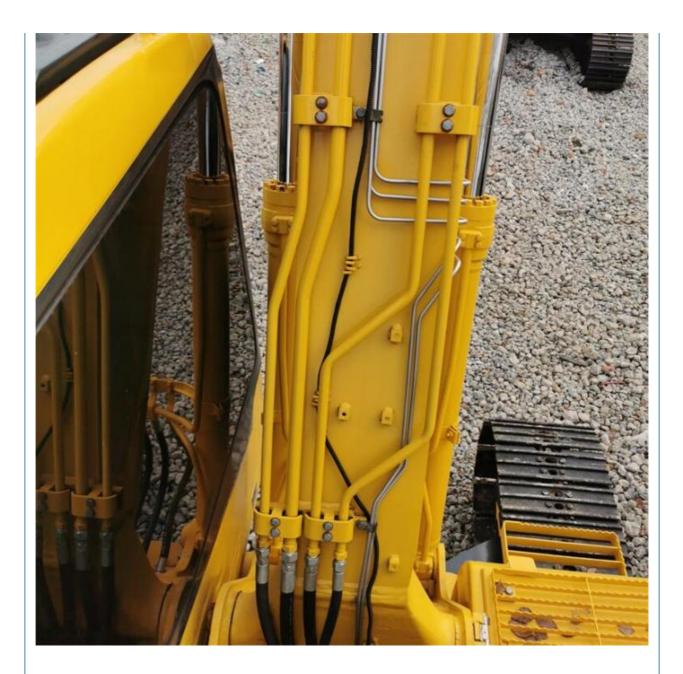

# Used Komatsu PC110-7 Excavator in Japan Operating Weight 12600KG and 2022 Year Model

## **Basic Information**

- Place of Origin:
- Price:
- Japan
  - \$23,800.00/units 1-3 units



#### **Product Specification**

- Showroom Location:
- Operating Weight:
- Bucket Capacity:Machine Weight:
- Machine Weight: 13000 KGHydraulic Cylinder Brand: Original
- Hydraulic Pump Brand: Original
- Hydraulic Valve Brand:
- Engine Brand:
- Power:
- Machinery Test Report: Provided
- Video Outgoing-inspection: Provided
- Core Components: Pressure Vessel, Motor, Bearing, Gear, Pump, Gearbox, Engine, PLC
  Year: 2022

660

None

12600KG

0.53m<sup>3</sup>

Original Cummins

66 KW



# More Images

Working Hours:







Our Product Introduction

# Product Description

# Product Description





















## Models Of Excavators We Sell

| Komatsu used<br>excavator  | PC20/PC30/PC35/PC40/PC50/PC55/PC56/PC60/PC70/PC75/PC78/PC10<br>0/PC110/PC120/PC128/PC130/PC138/PC150/PC160/PC200/PC210/PC22<br>0/PC228/PC240/PC270/PC300/PC350/PC360/PC400/PC450/PC460/PC49<br>0/PC650 |
|----------------------------|--------------------------------------------------------------------------------------------------------------------------------------------------------------------------------------------------------|
| Carter used excavator      | CAT303/CAT305/CAT305.5/CAT306/CAT307/CAT308/CAT311/CAT312/C<br>AT313/CAT315/CAT318/CAT320/CAT323/CAT324/CAT325/CAT326/CAT3<br>29/CAT330/CAT336/CAT340/CAT345/CAT349/CAT375                             |
| Doosan used excavator      | DH(DX)35/55/60/70/75/80/150/20