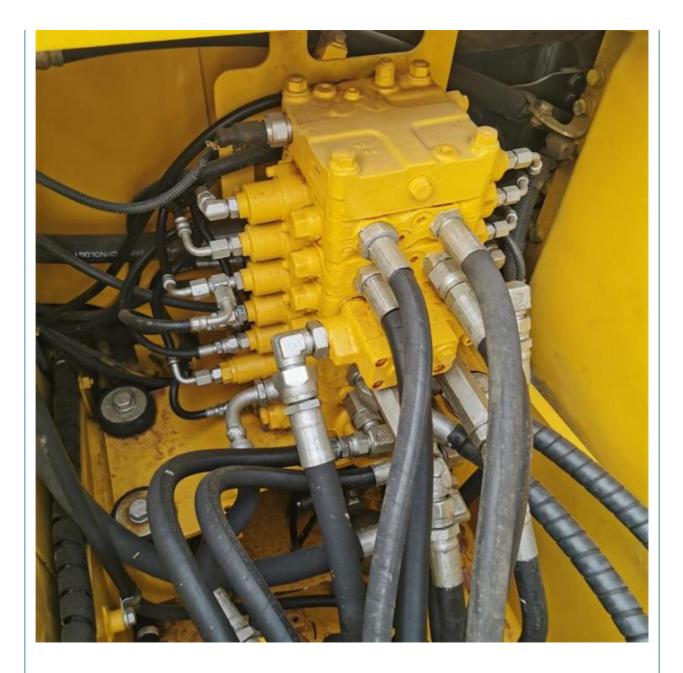

# Used Komatsu PC110-7 Excavator in Japan Operating Weight 12600KG and 2022 Year Model

## **Basic Information**

- Place of Origin:
- Price:
- Japan
  - \$23,800.00/units 1-3 units



#### **Product Specification**

- Showroom Location:
- Operating Weight:
- Bucket Capacity:Machine Weight:
- Machine Weight: 13000 KGHydraulic Cylinder Brand: Original
- Hydraulic Pump Brand: Original
- Hydraulic Valve Brand:
- Engine Brand:
- Power:
- Machinery Test Report: Provided
- Video Outgoing-inspection: Provided
- Core Components: Pressure Vessel, Motor, Bearing, Gear, Pump, Gearbox, Engine, PLC
  Year: 2022

660

None

12600KG

0.53m<sup>3</sup>

Original Cummins

66 KW



# More Images

Working Hours:







Our Product Introduction

# Product Description

# Product Description





















## Models Of Excavators We Sell

| Komatsu used<br>excavator  | PC20/PC30/PC35/PC40/PC50/PC55/PC56/PC60/PC70/PC75/PC78/PC10<br>0/PC110/PC120/PC128/PC130/PC138/PC150/PC160/PC200/PC210/PC22<br>0/PC228/PC240/PC270/PC300/PC350/PC360/PC400/PC450/PC460/PC49<br>0/PC650 |
|----------------------------|--------------------------------------------------------------------------------------------------------------------------------------------------------------------------------------------------------|
| Carter used excavator      | CAT303/CAT305/CAT305.5/CAT306/CAT307/CAT308/CAT311/CAT312/C<br>AT313/CAT315/CAT318/CAT320/CAT323/CAT324/CAT325/CAT326/CAT3<br>29/CAT330/CAT336/CAT340/CAT345/CAT349/CAT375                             |
| Doosan used excavator      | DH(DX)35/55/60/70/75/80/15