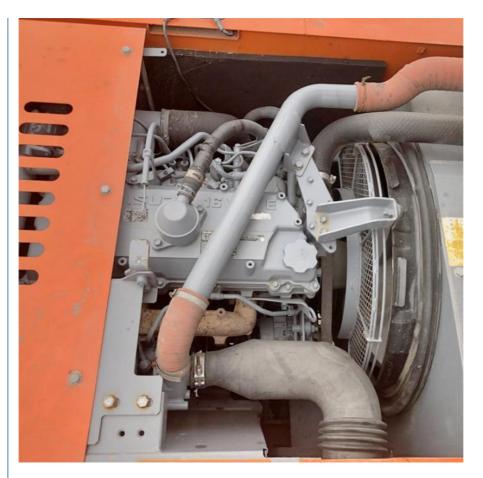

# **Product Specification**

Showroom Location: NoneOperating Weight: 23tonBucket Capacity: 1

Machine Weight: 24000 KGHydraulic Cylinder Brand: Original

• Hydraulic Pump Brand: Originaloriginal

Hydraulic Valve Brand: Original
Engine Brand: ISUZU
Power: 132kw
Machinery Test Report: Provided
Video Outgoing-inspection: Provided

#### 1. Powerful power system:

Hitachi excavators use high-performance engines with high power output and torque speed, which can meet the needs of heavy excavation and high-intensity work.