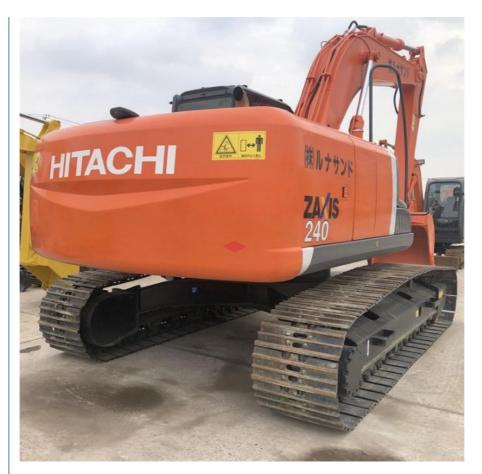

# Made in Japan used Hitch ZX240-3 excavator 24 ton with original parts

# **Product Specification**

Showroom Location: NoneOperating Weight: 23tonBucket Capacity: 1

Machine Weight: 24000 KGHydraulic Cylinder Brand: Original

• Hydraulic Pump Brand: Originaloriginal

Hydraulic Valve Brand: Original
Engine Brand: ISUZU
Power: 132kw
Machinery Test Report: Provided
Video Outgoing-inspection: Provided

#### Dates of Made in Japan used Hitch ZX240-3 excavator 24 ton with original parts

| ITEM                       | DATA                                                                  |
|----------------------------|-----------------------------------------------------------------------|
| Model                      | Made in Japan used Hitch ZX240-3 excavator 24 ton with original parts |
| HS code                    | 8429521200                                                            |
| Place of original          | Japan                                                                 |
| Max Bucket loading weight  | 2.45 Ton                                                              |
| Engine                     | Isuzu AH-4HK1X                                                        |
| Travel speed               | 3.1-5.4 km/h                                                          |
| Transport length           | 10150 mm                                                              |
| Transport width            | 2990 mm                                                               |
| Transport height           | 3070 mm                                                               |
| Max excavation radius      | 12520 mm                                                              |
| Max digging depth          | 6960 mm                                                               |
| Max excavation height      | 10160 mm                                                              |
| Max uploading height       | 7200 mm                                                               |
| Max vertical digging depth | 6030 mm                                                               |