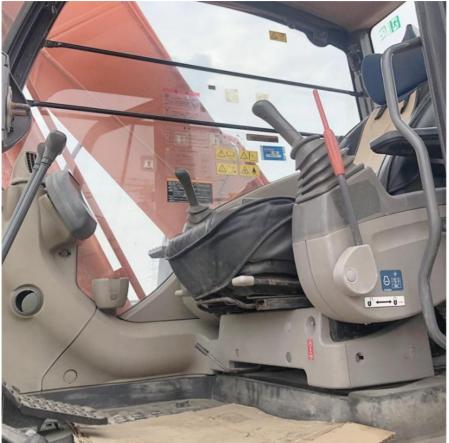

#### 4. Adjustable height cab:

The cab can be adjusted in height according to the driver's needs, providing a comfortable working environment and a good view, which is beneficial for reducing the driver's fatigue level.

## 5. Multi functional control system:

Adopting an advanced multifunctional control system, it is easy to operate and can switch and adjust multiple functions to meet different work needs.