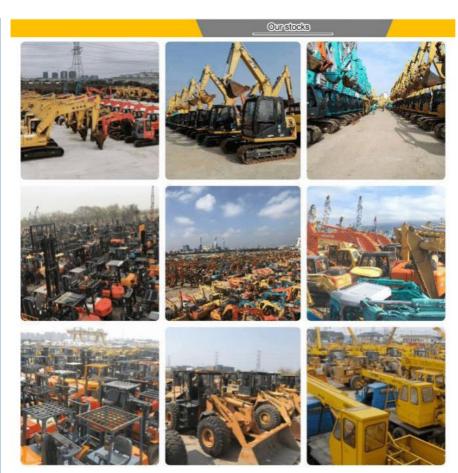

#### **Company Profile**

**Shanghai Kaishu Machinery Equipment Co., Ltd** was established in 2017, we have our own factory which covers an area of 67,000 square meters, with 200 employees. As a leading used excavator supplier in China, Shanghai Kaishu Machinery Equipment Co., Ltd has numerous construction machinery. Our teams are composed of a purchasing team, a technical support team, a vehicle-parts supply center, a foreign trade sales team and a quality testing center.

Our full range of products include: used excavators, used loaders, used graders, used bulldozers, used forklifts, used cranes and other used construction machinery products. Our engineering machines are mainly from China, the United States, Japan, South Korea and other manufacturing countries, quality assurance is our hallmark. Our machines are sold to many regions at home and abroad, and we have rich experience.

In order to serve our customers better, we deal in three(3) thousand units of construction machinery all year round and ensure delivery within 7-30 days after payment. Our team can serve you around the clock (24/7) and we hope to build a long-term business relationship with you.