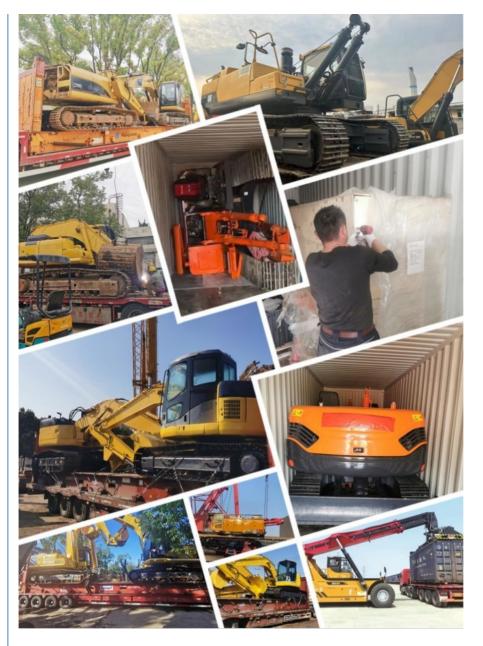

Our transaction case

Accessories we can supply

## 2. How to ship the excavators?

- (1). Container: which is cheapest and fast. but sometime machine need to be dismantled .
- (2). Bulk cargo ship: which is better for bigger construction equipment, ship as it is.
- (3). Flat rack ship: which is better for bigger machine and also no need to dismantle
- (4).RO RO ship: which is good for every machine and faster