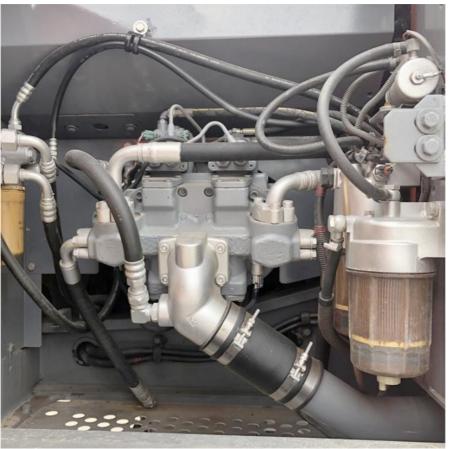

# **Product Specification**

Showroom Location: NoneOperating Weight: 23tonBucket Capacity: 1

Machine Weight: 24000 KGHydraulic Cylinder Brand: Original

• Hydraulic Pump Brand: Originaloriginal

Hydraulic Valve Brand: Original
Engine Brand: ISUZU
Power: 132kw
Machinery Test Report: Provided
Video Outgoing-inspection: Provided

#### 1. Powerful power system:

Hitachi excavators use high-performance engines with high power output and torque speed, which can meet the needs of heavy excavation and high-intensity work.