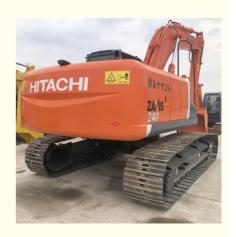

# Made in Japan used Hitch ZX240-3 excavator 24 ton with original parts

# **Basic Information**

Place of Origin: JapanBrand Name: HitachiModel Number: ZX240-3

• Price: \$35,000.00/units 1-3 units

# **Product Specification**

Showroom Location: NoneOperating Weight: 23tonBucket Capacity: 1

Machine Weight: 24000 KGHydraulic Cylinder Brand: Original

• Hydraulic Pump Brand: Originaloriginal

Hydraulic Valve Brand: Original
Engine Brand: ISUZU
Power: 132kw
Machinery Test Report: Provided
Video Outgoing-inspection: Provided