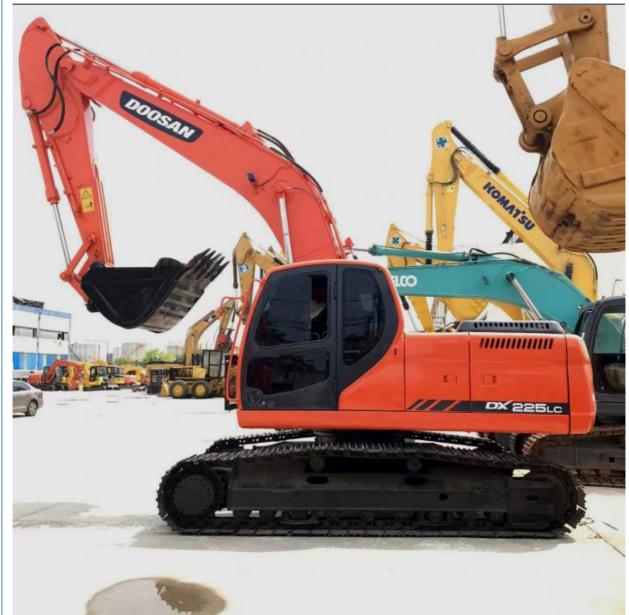

# Low Working Hours Guaranteed Original Korea Used Doosan DX225LC Crawler Excavator 115KW

### **Product Specification**

| <ul> <li>Showroom Location:</li> </ul>     | None                                                                 |
|--------------------------------------------|----------------------------------------------------------------------|
| <ul> <li>Operating Weight:</li> </ul>      | 2.1TON                                                               |
| <ul> <li>Bucket Capacity:</li> </ul>       | 1.05                                                                 |
| <ul> <li>Machine Weight:</li> </ul>        | 22 KG                                                                |
| • Hydraulic Cylinder Brand:                | Original                                                             |
| Hydraulic Pump Brand:                      | Original                                                             |
| Hydraulic Valve Brand:                     | Original                                                             |
| <ul> <li>Engine Brand:</li> </ul>          | Doosan                                                               |
| Power:                                     | 115KW                                                                |
| <ul> <li>Machinery Test Report:</li> </ul> | Provided                                                             |
| Video Outgoing-inspection:                 | Provided                                                             |
| Core Components:                           | Pressure Vessel, Motor, Bearing, Gear,<br>Pump, Gearbox, Engine, PLC |
| • Year:                                    | 2020                                                                 |
| <ul> <li>Working Hours:</li> </ul>         | 0-2000                                                               |