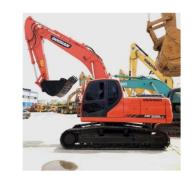

# Low Working Hours Guaranteed Original Korea Used Doosan DX225LC Crawler Excavator 115KW

### **Product Specification**

| <ul> <li>Showroom Location:</li> </ul>     | None                                                                 |
|--------------------------------------------|----------------------------------------------------------------------|
| <ul> <li>Operating Weight:</li> </ul>      | 2.1TON                                                               |
| <ul> <li>Bucket Capacity:</li> </ul>       | 1.05                                                                 |
| <ul> <li>Machine Weight:</li> </ul>        | 22 KG                                                                |
| • Hydraulic Cylinder Brand:                | Original                                                             |
| Hydraulic Pump Brand:                      | Original                                                             |
| Hydraulic Valve Brand:                     | Original                                                             |
| <ul> <li>Engine Brand:</li> </ul>          | Doosan                                                               |
| Power:                                     | 115KW                                                                |
| <ul> <li>Machinery Test Report:</li> </ul> | Provided                                                             |
| Video Outgoing-inspection:                 | Provided                                                             |
| Core Components:                           | Pressure Vessel, Motor, Bearing, Gear,<br>Pump, Gearbox, Engine, PLC |
| • Year:                                    | 2020                                                                 |
| <ul> <li>Working Hours:</li> </ul>         | 0-2000                                                               |