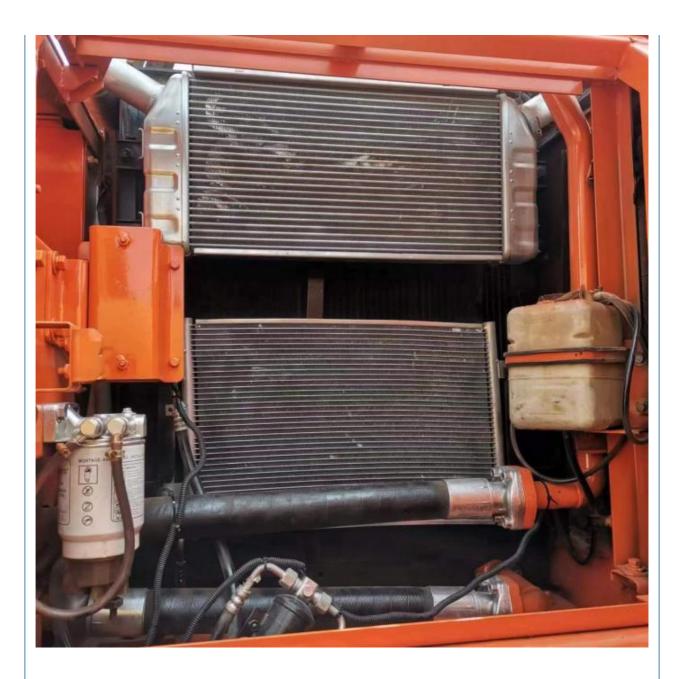

| Power:                                     | 115KW                                                                |
| <ul> <li>Machinery Test Report:</li> </ul> | Provided                                                             |
| Video Outgoing-inspection:                 | Provided                                                             |
| Core Components:                           | Pressure Vessel, Motor, Bearing, Gear,<br>Pump, Gearbox, Engine, PLC |
| • Year:                                    | 2020                                                                 |
| <ul> <li>Working Hours:</li> </ul>         | 0-2000                                                               |



## More Images



## **Product Description**

## **Product Description**



















# Models Of Excavators We Sell

| Komatsu used<br>excavator  | PC20/PC30/PC35/PC40/PC50/PC55/PC56/PC60/PC70/PC75/PC78/PC10<br>0/PC110/PC120/PC128/PC130/PC138/PC150/PC160/PC200/PC210/PC22<br>0/PC228/PC240/PC270/PC300/PC350/PC360/PC400/PC450/PC460/PC49<br>0/PC650 |
|----------------------------|--------------------------------------------------------------------------------------------------------------------------------------------------------------------------------------------------------|
| Carter used excavator      | CAT303/CAT305/CAT305.5/CAT306/CAT307/CAT308/CAT311/CAT312/C<br>AT313/CAT315/CAT318/CAT320/CAT323/CAT324/CAT325/CAT326/CAT3<br>29/CAT330/CAT336/CAT340/CAT345/CAT349/CAT375                             |
| Doosan used excavator      | DH(DX)35/55/60/70/75/80/150/200/215/2