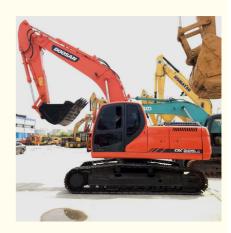

# Low Working Hours Guaranteed Original Korea Used Doosan DX225LC Crawler Excavator 115KW

### **Product Specification**

| <ul> <li>Showroom Location:</li> </ul>     | None                                                                 |
|--------------------------------------------|----------------------------------------------------------------------|
| <ul> <li>Operating Weight:</li> </ul>      | 2.1TON                                                               |
| <ul> <li>Bucket Capacity:</li> </ul>       | 1.05                                                                 |
| <ul> <li>Machine Weight:</li> </ul>        | 22 KG                                                                |
| • Hydraulic Cylinder Brand:                | Original                                                             |
| Hydraulic Pump Brand:                      | Original                                                             |
| Hydraulic Valve Brand:                     | Original                                                             |
| <ul> <li>Engine Brand:</li> </ul>          | Doosan                                                               |
| Power:                                     | 115KW                                                                |
| <ul> <li>Machinery Test Report:</li> </ul> | Provided                                                             |
| Video Outgoing-inspection:                 | Provided                                                             |
| Core Components:                           | Pressure Vessel, Motor, Bearing, Gear,<br>Pump, Gearbox, Engine, PLC |
| • Year:                                    | 2020                                                                 |
| <ul> <li>Working Hours:</li> </ul>         | 0-2000                                                               |