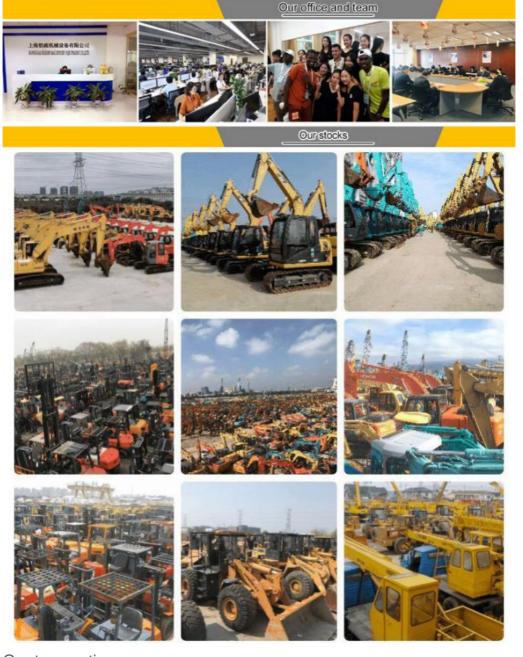

## **Company Profile**

Shanghai Kaishu Machinery Equipment Co., Ltd was established in 2017, we have our own factory which covers an area of 67,000 square meters, with 200 employees. As a leading used excavator supplier in China, Shanghai Kaishu Machinery Equipment Co., Ltd has numerous construction machinery. Our teams are composed of a purchasing team, a technical support team, a vehicle-parts supply center, a foreign trade sales team and a quality testing center.

In order to serve our customers better, we deal in three(3) thousand units of construction machinery all year round and ensure delivery within 7-30 days after payment. Our team can serve you around the clock (24/7) and we hope to build a long-term business relationship with you.

Our transaction case

We can provide other accessory devices