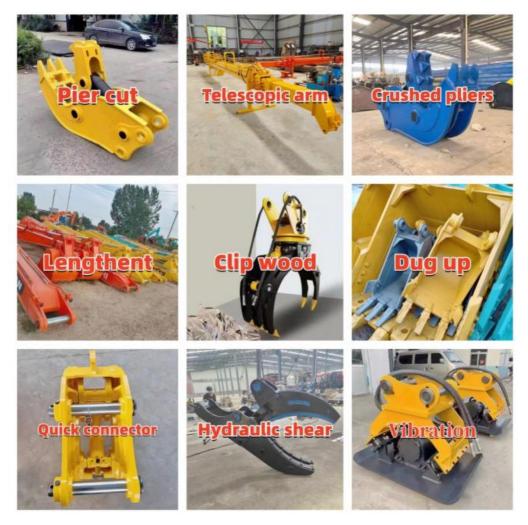

a quality testing center.

Our full range of products include: used excavators, used loaders, used graders, used bulldozers, used forklifts, used cranes and other used construction machinery products. Our engineering machines are mainly from China, the United States, Japan, South Korea and other manufacturing countries, quality assurance is our hallmark. Our machines are sold to many regions at home and abroad, and we have rich export experience.

In order to serve our customers better, we deal in three(3) thousand units of construction machinery all year round and ensure delivery within 7-30 days after payment. Our team can serve you around the clock (24/7) and we hope to build a long-term business relationship with you.



Our transaction case



We can provide other accessory devices



## FAQ

#### 1. What's your payment terms and trade terms?

Generally 50% deposit and 50% balance before shipping. Of course, we can negotiate according to your orders. We can accept EXW, FOB, CRF and CIF.

#### 2. How to ship the excavators?

- Container: which is cheapest and fast. but sometime machine need to be dismantled.
   Bulk cargo ship :which is better for bigger construction equipment ,ship as it is.
- (3). Flat rack ship :which is better for bigger machine and also no need to dismantle
- (4).RO RO ship : which is good for every machine and faster

#### 3. Is it convenient to visit you?

You are welcome to visit us. So you can see how many used excavators we have in stock and the condition of them. We can pick you up at Shanghai Air port.