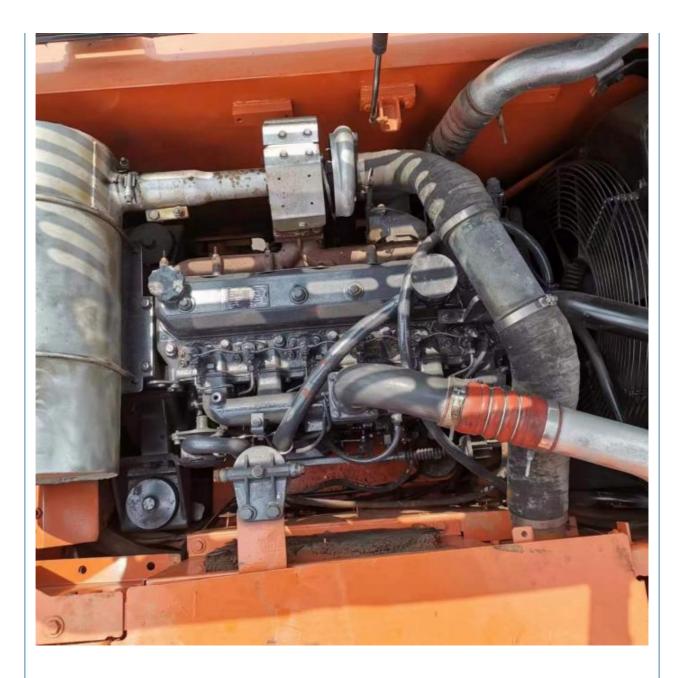

|
| Power:                                     | 115KW                                                                |
| <ul> <li>Machinery Test Report:</li> </ul> | Provided                                                             |
| Video Outgoing-inspection:                 | Provided                                                             |
| Core Components:                           | Pressure Vessel, Motor, Bearing, Gear,<br>Pump, Gearbox, Engine, PLC |
| • Year:                                    | 2020                                                                 |
| <ul> <li>Working Hours:</li> </ul>         | 0-2000                                                               |



## More Images



## **Product Description**

## **Product Description**



















# Models Of Excavators We Sell

| Komatsu used<br>excavator  | PC20/PC30/PC35/PC40/PC50/PC55/PC56/PC60/PC70/PC75/PC78/PC10<br>0/PC110/PC120/PC128/PC130/PC138/PC150/PC160/PC200/PC210/PC22<br>0/PC228/PC240/PC270/PC300/PC350/PC360/PC400/PC450/PC460/PC49<br>0/PC650 |
|----------------------------|--------------------------------------------------------------------------------------------------------------------------------------------------------------------------------------------------------|
| Carter used excavator      | CAT303/CAT305/CAT305.5/CAT306/CAT307/CAT308/CAT311/CAT312/C<br>AT313/CAT315/CAT318/CAT320/CAT323/CAT324/CAT325/CAT326/CAT3<br>29/CAT330/CAT336/CAT340/CAT345/CAT349/CAT375                             |
| Doosan used excavator      | DH(DX)35/55/60/70/75/80/150/200/215