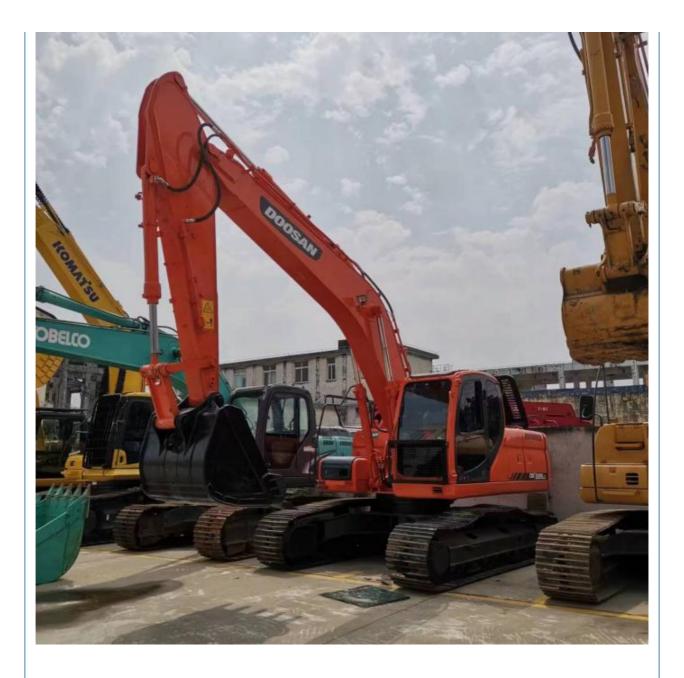

# Low Working Hours Guaranteed Original Korea Used Doosan DX225LC Crawler Excavator 115KW

### **Product Specification**

| <ul> <li>Showroom Location:</li> </ul>     | None                                                                 |
|--------------------------------------------|----------------------------------------------------------------------|
| <ul> <li>Operating Weight:</li> </ul>      | 2.1TON                                                               |
| <ul> <li>Bucket Capacity:</li> </ul>       | 1.05                                                                 |
| <ul> <li>Machine Weight:</li> </ul>        | 22 KG                                                                |
| • Hydraulic Cylinder Brand:                | Original                                                             |
| Hydraulic Pump Brand:                      | Original                                                             |
| Hydraulic Valve Brand:                     | Original                                                             |
| <ul> <li>Engine Brand:</li> </ul>          | Doosan                                                               |
| Power:                                     | 115KW                                                                |
| <ul> <li>Machinery Test Report:</li> </ul> | Provided                                                             |
| Video Outgoing-inspection:                 | Provided                                                             |
| Core Components:                           | Pressure Vessel, Motor, Bearing, Gear,<br>Pump, Gearbox, Engine, PLC |
| • Year:                                    | 2020                                                                 |
| <ul> <li>Working Hours:</li> </ul>         | 0-2000                                                               |