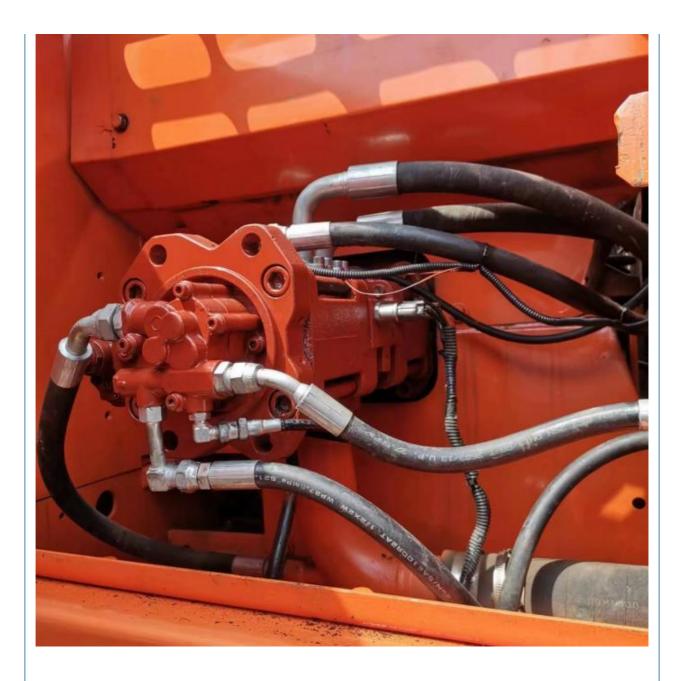

### **Product Specification**

| <ul> <li>Showroom Location:</li> </ul>     | None                                                                 |
|--------------------------------------------|----------------------------------------------------------------------|
| <ul> <li>Operating Weight:</li> </ul>      | 2.1TON                                                               |
| <ul> <li>Bucket Capacity:</li> </ul>       | 1.05                                                                 |
| <ul> <li>Machine Weight:</li> </ul>        | 22 KG                                                                |
| • Hydraulic Cylinder Brand:                | Original                                                             |
| Hydraulic Pump Brand:                      | Original                                                             |
| Hydraulic Valve Brand:                     | Original                                                             |
| <ul> <li>Engine Brand:</li> </ul>          | Doosan                                                               |
| Power:                                     | 115KW                                                                |
| <ul> <li>Machinery Test Report:</li> </ul> | Provided                                                             |
| Video Outgoing-inspection:                 | Provided                                                             |
| Core Components:                           | Pressure Vessel, Motor, Bearing, Gear,<br>Pump, Gearbox, Engine, PLC |
| • Year:                                    | 2020                                                                 |
| <ul> <li>Working Hours:</li> </ul>         | 0-2000                                                               |

## More Images