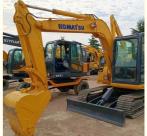

# Original Hydraulic Pump Less Hour 2020 Japan Made Komatsu PC 60-8 PC60 Used Excavator

#### **Product Specification**

Showroom Location: None · Operating Weight: 6.18 Ton 0.37 M<sup>3</sup> . Bucket Capacity: · Machine Weight: 6180 KG • Hydraulic Cylinder Brand: Original • Hydraulic Pump Brand: Original • Hydraulic Valve Brand: Original . Engine Brand: Cummins 40.7 KW • Power: • Machinery Test Report: Provided • Video Outgoing-inspection: Provided

• Core Components: Pressure Vessel, Motor, Bearing, Gear,

Pump, Gearbox, Engine, PLC

Year: 2020Working Hours: 2073