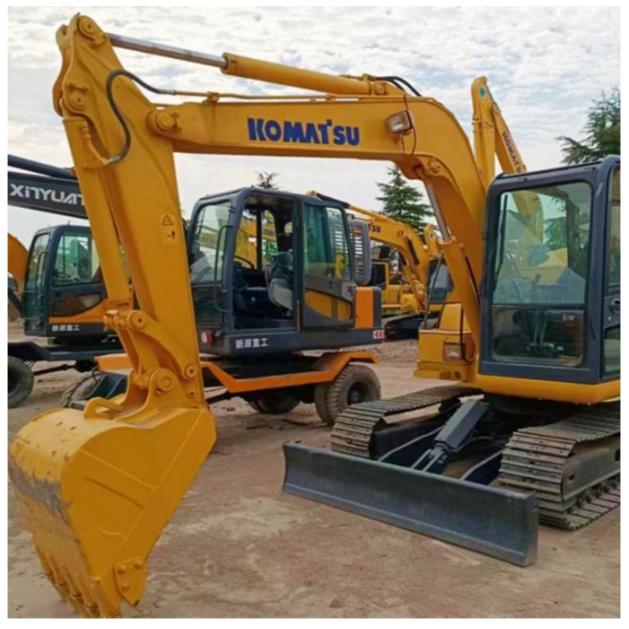

# Original Hydraulic Pump Less Hour 2020 Japan Made Komatsu PC 60-8 PC60 Used Excavator

#### **Product Specification**

Showroom Location: None · Operating Weight: 6.18 Ton 0.37 M<sup>3</sup> . Bucket Capacity: · Machine Weight: 6180 KG • Hydraulic Cylinder Brand: Original • Hydraulic Pump Brand: Original • Hydraulic Valve Brand: Original . Engine Brand: Cummins 40.7 KW • Power: • Machinery Test Report: Provided • Video Outgoing-inspection: Provided

• Core Components: Pressure Vessel, Motor, Bearing, Gear,

Pump, Gearbox, Engine, PLC

Year: 2020Working Hours: 2073