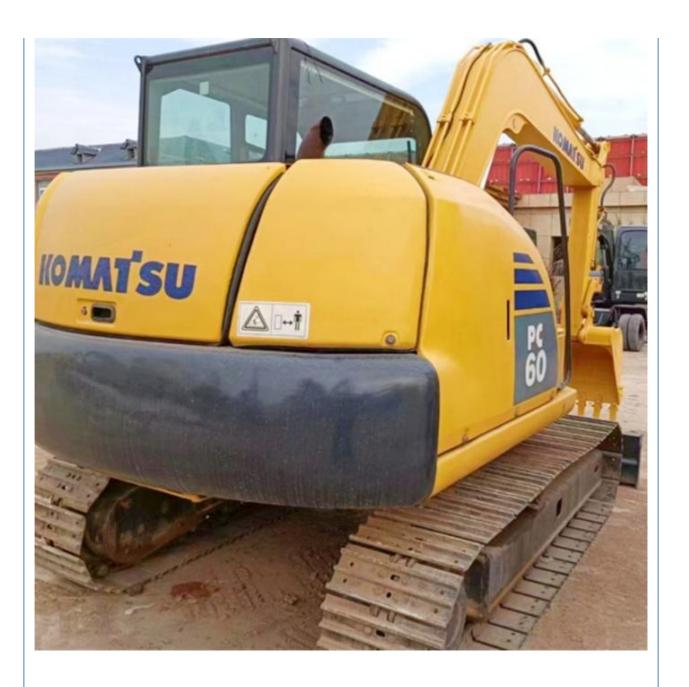

# Original Hydraulic Pump Less Hour 2020 Japan Made Komatsu PC 60-8 PC60 Used Excavator

#### **Product Specification**

Showroom Location: None · Operating Weight: 6.18 Ton 0.37 M<sup>3</sup> . Bucket Capacity: · Machine Weight: 6180 KG • Hydraulic Cylinder Brand: Original • Hydraulic Pump Brand: Original • Hydraulic Valve Brand: Original . Engine Brand: Cummins 40.7 KW • Power: • Machinery Test Report: Provided • Video Outgoing-inspection: Provided

• Core Components: Pressure Vessel, Motor, Bearing, Gear,

Pump, Gearbox, Engine, PLC

Year: 2020Working Hours: 2073