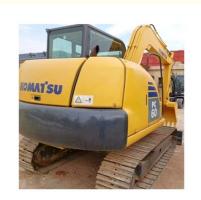

# Original Hydraulic Pump Less Hour 2020 Japan Made Komatsu PC 60-8 PC60 Used Excavator

#### **Product Specification**

Showroom Location: None · Operating Weight: 6.18 Ton 0.37 M<sup>3</sup> . Bucket Capacity: · Machine Weight: 6180 KG • Hydraulic Cylinder Brand: Original • Hydraulic Pump Brand: Original • Hydraulic Valve Brand: Original . Engine Brand: Cummins 40.7 KW • Power: • Machinery Test Report: Provided • Video Outgoing-inspection: Provided