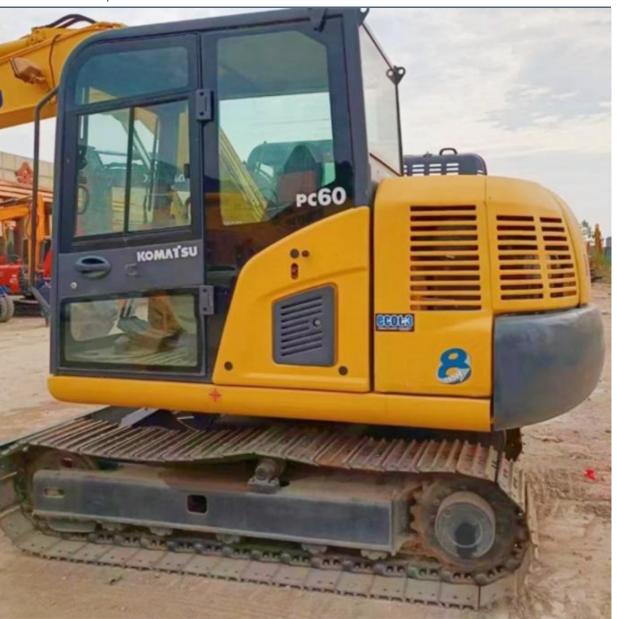

# Original Hydraulic Pump Less Hour 2020 Japan Made Komatsu PC 60-8 PC60 Used Excavator

#### **Product Specification**

Showroom Location: None · Operating Weight: 6.18 Ton 0.37 M<sup>3</sup> . Bucket Capacity: · Machine Weight: 6180 KG • Hydraulic Cylinder Brand: Original • Hydraulic Pump Brand: Original • Hydraulic Valve Brand: Original . Engine Brand: Cummins 40.7 KW • Power: • Machinery Test Report: Provided • Video Outgoing-inspection: Provided

• Core Components: Pressure Vessel, Motor, Bearing, Gear,

Pump, Gearbox, Engine, PLC

Year: 2020Working Hours: 2073