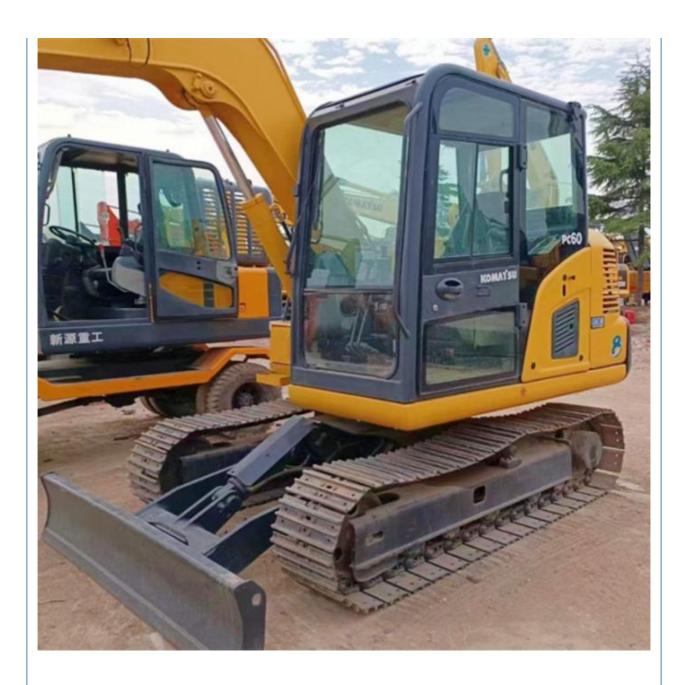

# Original Hydraulic Pump Less Hour 2020 Japan Made Komatsu PC 60-8 PC60 Used Excavator

#### **Product Specification**

Showroom Location: None · Operating Weight: 6.18 Ton 0.37 M<sup>3</sup> . Bucket Capacity: · Machine Weight: 6180 KG • Hydraulic Cylinder Brand: Original • Hydraulic Pump Brand: Original • Hydraulic Valve Brand: Original . Engine Brand: Cummins 40.7 KW • Power: • Machinery Test Report: Provided • Video Outgoing-inspection: Provided

• Core Components: Pressure Vessel, Motor, Bearing, Gear,

Pump, Gearbox, Engine, PLC

Year: 2020Working Hours: 2073