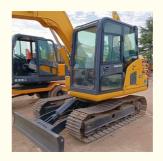

# Original Hydraulic Pump Less Hour 2020 Japan Made Komatsu PC 60-8 PC60 Used Excavator

#### **Product Specification**

Showroom Location: None · Operating Weight: 6.18 Ton 0.37 M<sup>3</sup> . Bucket Capacity: · Machine Weight: 6180 KG • Hydraulic Cylinder Brand: Original • Hydraulic Pump Brand: Original • Hydraulic Valve Brand: Original . Engine Brand: Cummins 40.7 KW • Power: • Machinery Test Report: Provided • Video Outgoing-inspection: Provided

• Core Components: Pressure Vessel, Motor, Bearing, Gear,

Pump, Gearbox, Engine, PLC

Year: 2020Working Hours: 2073