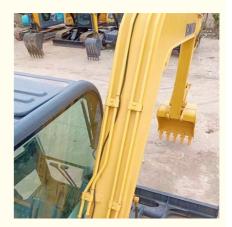

#### **Product Specification**

Showroom Location: None · Operating Weight: 6.18 Ton 0.37 M<sup>3</sup> . Bucket Capacity: · Machine Weight: 6180 KG • Hydraulic Cylinder Brand: Original • Hydraulic Pump Brand: Original • Hydraulic Valve Brand: Original . Engine Brand: Cummins 40.7 KW • Power: • Machinery Test Report: Provided • Video Outgoing-inspection: Provided

• Core Components: Pressure Vessel, Motor, Bearing, Gear,

Pump, Gearbox, Engine, PLC

Year: 2020Working Hours: 2073